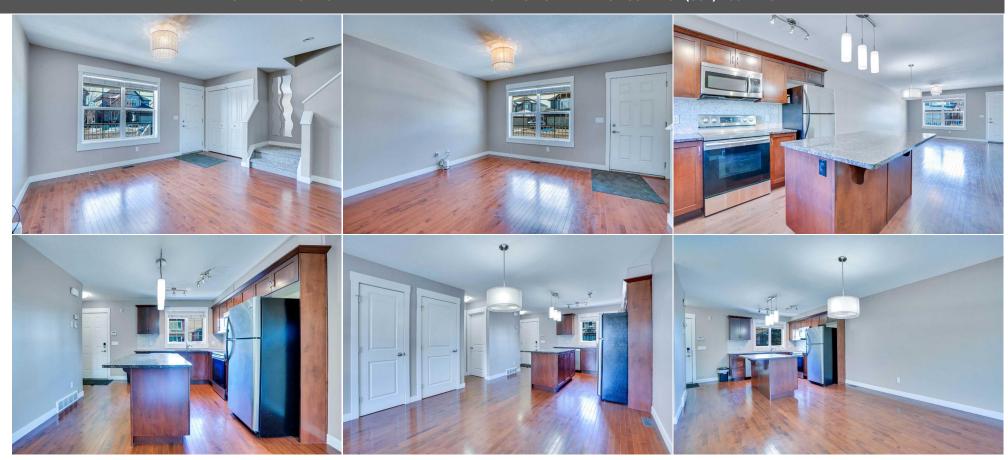

Welcome to this freshly painted, well Kept 2 Storey Town Home in the amazing city of Chestermere! Just upgraded with a Brand new carpet on the main floor and upper floor. Features a Huge Living room combined with Dining Area on Main Floor with Big Windows, Bright Kitchen with Granite Counter Tops. Upstairs has One Master Bedroom and Two other sizable Bedrooms and one full common 4 pc Bathroom. Basement is Fully developed with Huge Living Room and a 3 piece bathroom. The laundry is shared in the basement. Rented (illegal suite) to a Single Mature Renter for \$1000 a month to assist with your mortgage payment!