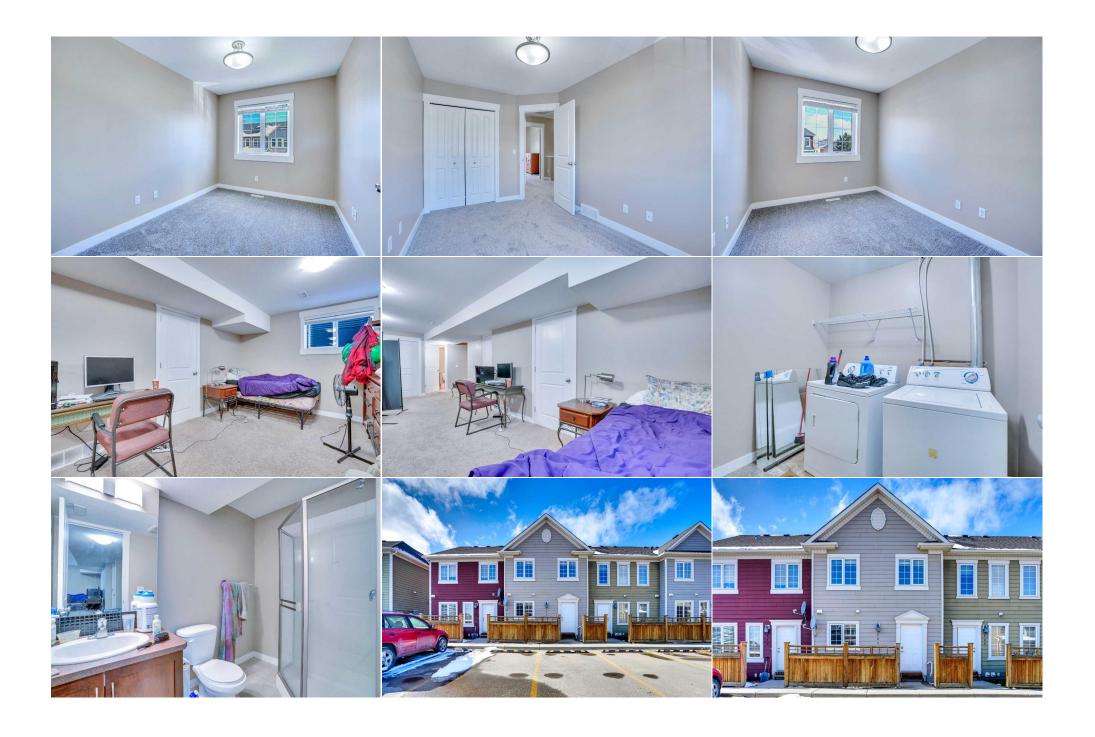

Welcome to this freshly painted, well Kept 2 Storey Town Home in the amazing city of Chestermere! Just upgraded with a Brand new carpet on the main floor and upper floor. Features a Huge Living room combined with Dining Area on Main Floor with Big Windows, Bright Kitchen with Granite Counter Tops. Upstairs has One Master Bedroom and Two other sizable Bedrooms and one full common 4 pc Bathroom. Basement is Fully developed with Huge Living Room and a 3 piece bathroom. The laundry is shared in the basement. Rented (illegal suite) to a Single Mature Renter for \$1000 a month to assist with your mortgage payment!