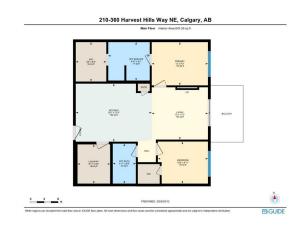

Pub Rmks:

Welcome to this beautifully upgraded 2-bedroom, 2-bathroom condo, where modern elegance meets everyday convenience. Nestled in a prime location, this stunning unit boasts over \$10,000 in upgrades, ensuring a luxurious and comfortable living experience. Step inside and be greeted by 9 ft ceilings and an openconcept layout, creating a bright and inviting atmosphere. Luxury vinyl plank (LVP) flooring extends into the bedrooms and walk-in closet, seamlessly complementing the stylish finishes throughout. The living area is anchored by a cozy fireplace, perfect for relaxing evenings, while air conditioning ensures yearround comfort. Designed with privacy in mind, both bedrooms are thoughtfully positioned on opposite sides of the living space. Large windows in each bedroom allow for an abundance of natural sunlight, enhancing the airy feel of the unit. The heart of this home is the gourmet kitchen, featuring a striking 10 ft waterfall quartz island, ideal for meal prep and entertaining. The kitchen is equipped with newer stainless steel appliances, a water line to the refrigerator, and a built-in ice maker for added convenience. Full-height cabinetry, and a wire shelving pantry complete this stylish and functional space. Wake up to breathtaking east-facing views overlooking the golf course driving range from your private balcony—an ideal spot to enjoy your morning coffee or unwind in the evening. The balcony also features a gas line, making it easy to connect your BBQ for summer entertaining. Retreat to the primary suite, where a spa-inspired ensuite awaits, complete with a modern glass-enclosed shower, double vanity with ample drawer space, and direct access to a spacious walk-in closet. The second bedroom is equally inviting, with easy access to the main full bathroom conveniently located just across the hall. A generously sized laundry room not only houses a full-size washer and dryer but also provides ample space for additional storage, making it a versatile extension of your home. Additional features include heated underground parking for ultimate convenience. Beyond your doorstep, enjoy an array of nearby amenities, including parks, walking trails, a golf driving range, tennis and pickleball courts, shopping (T&T, Costco, CrossIron Mills), gyms (Vivo), dining, and effortless access to Stoney Trail and Deerfoot Trail. This exceptional condo offers a rare blend of luxury, comfort, and convenience. Book your showing today and experience it for yourself!