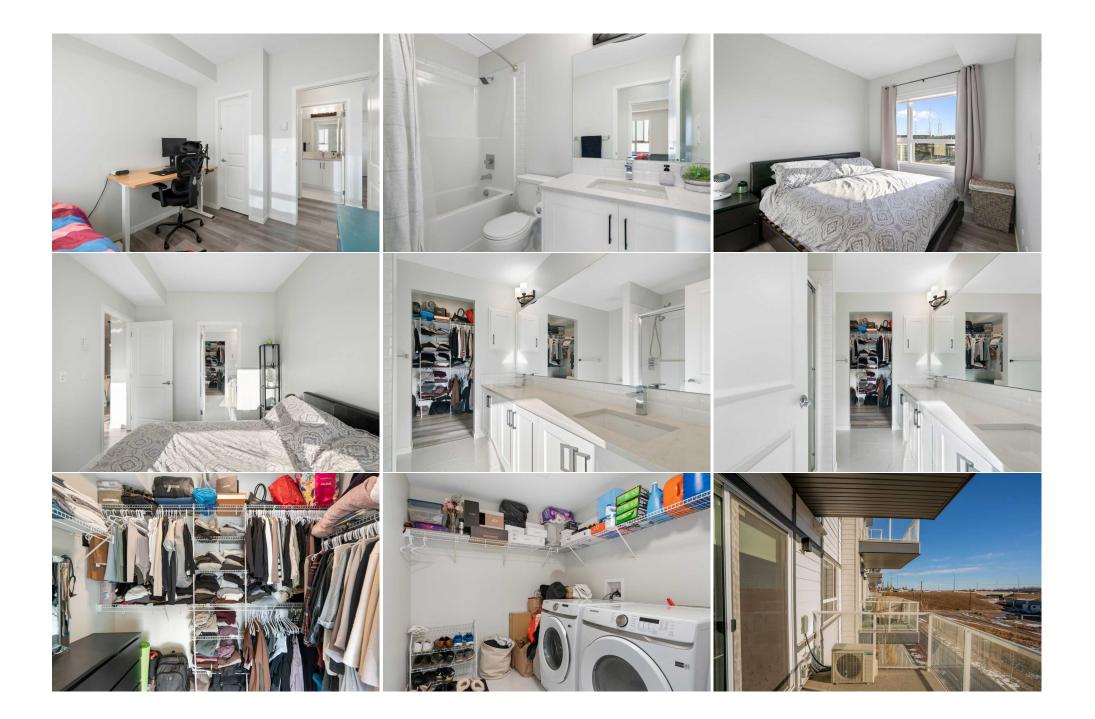

Pub Rmks:

Welcome to this beautifully upgraded 2-bedroom, 2-bathroom condo, where modern elegance meets everyday convenience. Nestled in a prime location, this stunning unit boasts over \$10,000 in upgrades, ensuring a luxurious and comfortable living experience. Step inside and be greeted by 9 ft ceilings and an openconcept layout, creating a bright and inviting atmosphere. Luxury vinyl plank (LVP) flooring extends into the bedrooms and walk-in closet, seamlessly complementing the stylish finishes throughout. The living area is anchored by a cozy fireplace, perfect for relaxing evenings, while air conditioning ensures yearround comfort. Designed with privacy in mind, both bedrooms are thoughtfully positioned on opposite sides of the living space. Large windows in each bedroom allow for an abundance of natural sunlight, enhancing the airy feel of the unit. The heart of this home is the gourmet kitchen, featuring a striking 10 ft waterfall quartz island, ideal for meal prep and entertaining. The kitchen is equipped with newer stainless steel appliances, a water line to the refrigerator, and a built-in ice maker for added convenience. Full-height cabinetry, and a wire shelving pantry complete this stylish and functional space. Wake up to breathtaking east-facing views overlooking the golf course driving range from your private balcony—an ideal spot to enjoy your morning coffee or unwind in the evening. The balcony also features a gas line, making it easy to connect your BBQ for summer entertaining. Retreat to the primary suite, where a spa-inspired ensuite awaits, complete with a modern glass-enclosed shower, double vanity with ample drawer space, and direct access to a spacious walk-in closet. The second bedroom is equally inviting, with easy access to the main full bathroom conveniently located just across the hall. A generously sized laundry room not only houses a full-size washer and dryer but also provides ample space for additional storage, making it a versatile extension of your home. Additional features include heated underground parking for ultimate convenience. Beyond your doorstep, enjoy an array of nearby amenities, including parks, walking trails, a golf driving range, tennis and pickleball courts, shopping (T&T, Costco, CrossIron Mills), gyms (Vivo), dining, and effortless access to Stoney Trail and Deerfoot Trail. This exceptional condo offers a rare blend of luxury, comfort, and convenience. Book your showing today and experience it for yourself!