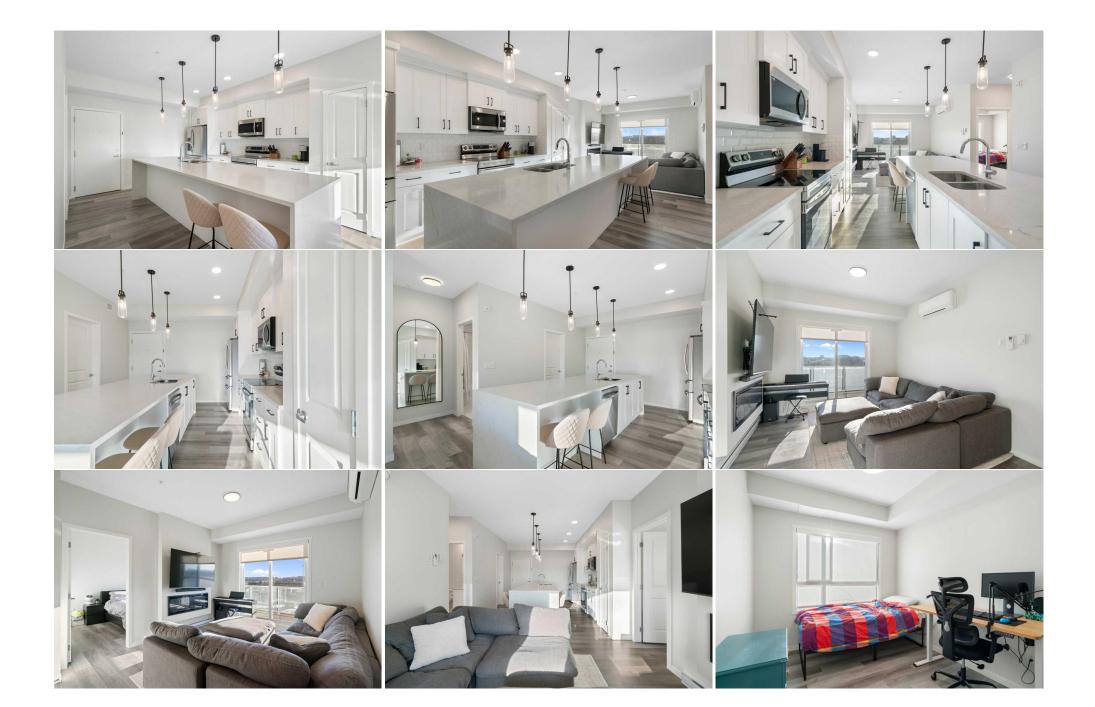

Pub Rmks:

Welcome to this beautifully upgraded 2-bedroom, 2-bathroom condo, where modern elegance meets everyday convenience. Nestled in a prime location, this stunning unit boasts over \$10,000 in upgrades, ensuring a luxurious and comfortable living experience. Step inside and be greeted by 9 ft ceilings and an openconcept layout, creating a bright and inviting atmosphere. Luxury vinyl plank (LVP) flooring extends into the bedrooms and walk-in closet, seamlessly complementing the stylish finishes throughout. The living area is anchored by a cozy fireplace, perfect for relaxing evenings, while air conditioning ensures yearround comfort. Designed with privacy in mind, both bedrooms are thoughtfully positioned on opposite sides of the living space. Large windows in each bedroom allow for an abundance of natural sunlight, enhancing the airy feel of the unit. The heart of this home is the gourmet kitchen, featuring a striking 10 ft waterfall quartz island, ideal for meal prep and entertaining. The kitchen is equipped with newer stainless steel appliances, a water line to the refrigerator, and a built-in ice maker for added convenience. Full-height cabinetry, and a wire shelving pantry complete this stylish and functional space. Wake up to breathtaking east-facing views overlooking the golf course driving range from your private balcony—an ideal spot to enjoy your morning coffee or unwind in the evening. The balcony also features a gas line, making it easy to connect your BBQ for summer entertaining. Retreat to the primary suite, where a spa-inspired ensuite awaits, complete with a modern glass-enclosed shower, double vanity with ample drawer space, and direct access to a spacious walk-in closet. The second bedroom is equally inviting, with easy access to the main full bathroom conveniently located just across the hall. A generously sized laundry room not only houses a full-size washer and dryer but also provides ample space for additional storage, making it a versatile extension of your home. Additional features include heated underground parking for ultimate convenience. Beyond your doorstep, enjoy an array of nearby amenities, including parks, walking trails, a golf driving range, tennis and pickleball courts, shopping (T&T, Costco, CrossIron Mills), gyms (Vivo), dining, and effortless access to Stoney Trail and Deerfoot Trail. This exceptional condo offers a rare blend of luxury, comfort, and convenience. Book your showing today and experience it for yourself!