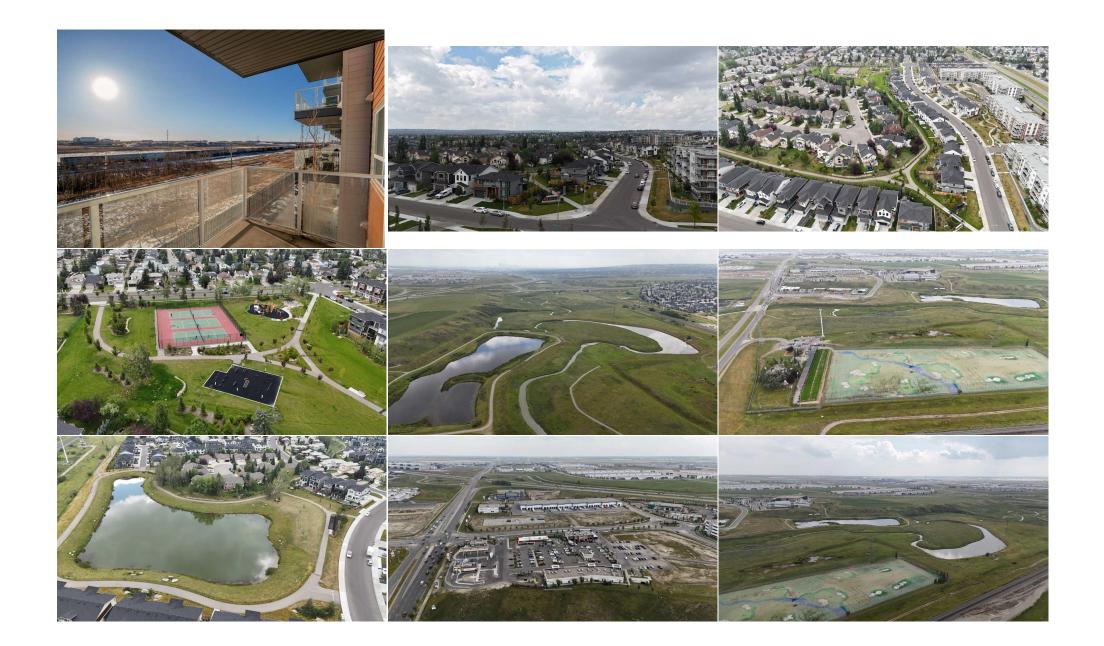

Pub Rmks:

Welcome to this beautifully upgraded 2-bedroom, 2-bathroom condo, where modern elegance meets everyday convenience. Nestled in a prime location, this stunning unit boasts over \$10,000 in upgrades, ensuring a luxurious and comfortable living experience. Step inside and be greeted by 9 ft ceilings and an openconcept layout, creating a bright and inviting atmosphere. Luxury vinyl plank (LVP) flooring extends into the bedrooms and walk-in closet, seamlessly complementing the stylish finishes throughout. The living area is anchored by a cozy fireplace, perfect for relaxing evenings, while air conditioning ensures yearround comfort. Designed with privacy in mind, both bedrooms are thoughtfully positioned on opposite sides of the living space. Large windows in each bedroom allow for an abundance of natural sunlight, enhancing the airy feel of the unit. The heart of this home is the gourmet kitchen, featuring a striking 10 ft waterfall quartz island, ideal for meal prep and entertaining. The kitchen is equipped with newer stainless steel appliances, a water line to the refrigerator, and a built-in ice maker for added convenience. Full-height cabinetry, and a wire shelving pantry complete this stylish and functional space. Wake up to breathtaking east-facing views overlooking the golf course driving range from your private balcony—an ideal spot to enjoy your morning coffee or unwind in the evening. The balcony also features a gas line, making it easy to connect your BBQ for summer entertaining. Retreat to the primary suite, where a spa-inspired ensuite awaits, complete with a modern glass-enclosed shower, double vanity with ample drawer space, and direct access to a spacious walk-in closet. The second bedroom is equally inviting, with easy access to the main full bathroom conveniently located just across the hall. A generously sized laundry room not only houses a full-size washer and dryer but also provides ample space for additional storage, making it a versatile extension of your home. Additional features include heated underground parking for ultimate convenience. Beyond your doorstep, enjoy an array of nearby amenities, including parks, walking trails, a golf driving range, tennis and pickleball courts, shopping (T&T, Costco, CrossIron Mills), gyms (Vivo), dining, and effortless access to Stoney Trail and Deerfoot Trail. This exceptional condo offers a rare blend of luxury, comfort, and convenience. Book your showing today and experience it for yourself!