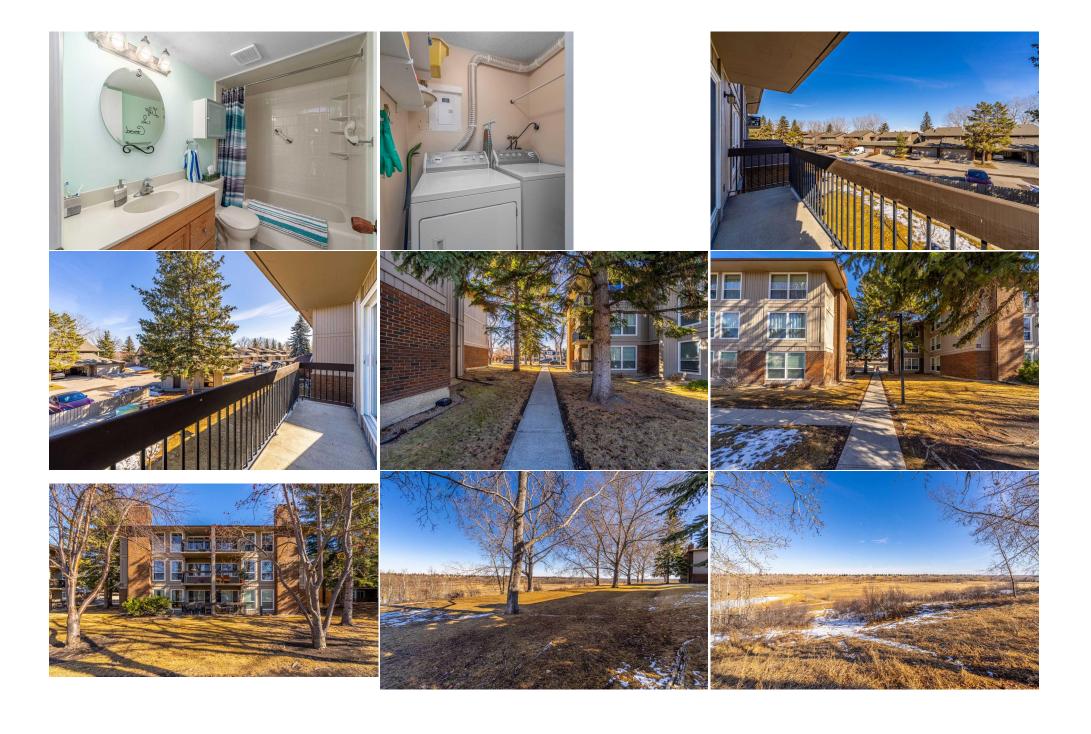

Monthly

Legal Desc: 7911483

Remarks

Pub Rmks:

Imagine getting your daily steps in by walking along the scenic Fish Creek Park pathways. This friendly and well maintained condo complex is steps away from a breathtaking walk in the community of Midnapore. This meticulously maintained 2 bedroom, 1 bathroom corner unit offers plenty of natural light and air flow with the extra windows. The unit offers in suite laundry, as well as a storage room. Unlike some condo floorplans, this unit has a proper entrance, where you don't need to worry about dirty shoes and boots near the kitchen. The bathroom and bedrooms are nicely located away from the kitchen and living area, allowing for privacy. The open concept kitchen, dining and living room is very functional. You'll enjoy the fresh air in the summer on your balcony and you can cozy up to the fireplace in the winter. Also included is one outdoor parking stall steps from the front entrance and a storage locker in the basement. Yes, this is in addition to the storage room inside the suite. In addition to being located very close to Fish Creek Pathway, it is also just steps from transit, and a short commute to shopping and amenities. And, best of all, you'll have access to Midnapore's lake and park privileges. After a Tennis or Pickleball game, you can soak up the sun and take a dip in the lake, or lace up those skates in the winter! The complex is pet friendly, either 1 dog (max 10 KG) or 1 cat. This friendly and well-kept complex is a great place to call home. Book your showing today!