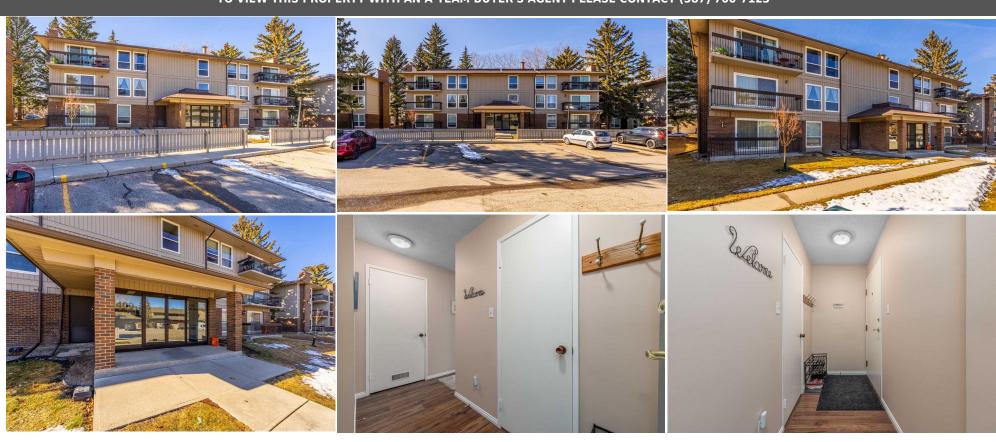

Monthly

Legal Desc: 7911483

Remarks

Pub Rmks:

Imagine getting your daily steps in by walking along the scenic Fish Creek Park pathways. This friendly and well maintained condo complex is steps away from a breathtaking walk in the community of Midnapore. This meticulously maintained 2 bedroom, 1 bathroom corner unit offers plenty of natural light and air flow with the extra windows. The unit offers in suite laundry, as well as a storage room. Unlike some condo floorplans, this unit has a proper entrance, where you don't need to worry about dirty shoes and boots near the kitchen. The bathroom and bedrooms are nicely located away from the kitchen and living area, allowing for privacy. The open concept kitchen, dining and living room is very functional. You'll enjoy the fresh air in the summer on your balcony and you can cozy up to the fireplace in the winter. Also included is one outdoor parking stall steps from the front entrance and a storage locker in the basement. Yes, this is in addition to the storage room inside the suite. In addition to being located very close to Fish Creek Pathway, it is also just steps from transit, and a short commute to shopping and amenities. And, best of all, you'll have access to Midnapore's lake and park privileges. After a Tennis or Pickleball game, you can soak up the sun and take a dip in the lake, or lace up those skates in the winter! The complex is pet friendly, either 1 dog (max 10 KG) or 1 cat. This friendly and well-kept complex is a great place to call home. Book your showing today!