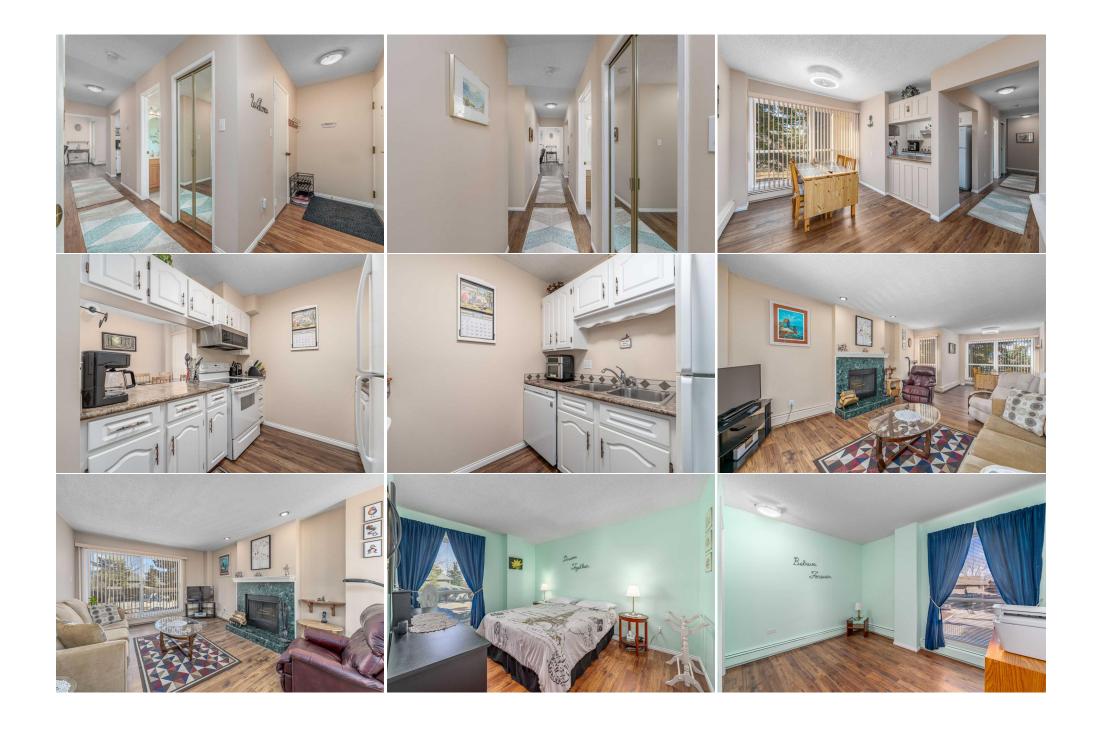

Monthly

Legal Desc: 7911483

Remarks

Pub Rmks:

Imagine getting your daily steps in by walking along the scenic Fish Creek Park pathways. This friendly and well maintained condo complex is steps away from a breathtaking walk in the community of Midnapore. This meticulously maintained 2 bedroom, 1 bathroom corner unit offers plenty of natural light and air flow with the extra windows. The unit offers in suite laundry, as well as a storage room. Unlike some condo floorplans, this unit has a proper entrance, where you don't need to worry about dirty shoes and boots near the kitchen. The bathroom and bedrooms are nicely located away from the kitchen and living area, allowing for privacy. The open concept kitchen, dining and living room is very functional. You'll enjoy the fresh air in the summer on your balcony and you can cozy up to the fireplace in the winter. Also included is one outdoor parking stall steps from the front entrance and a storage locker in the basement. Yes, this is in addition to the storage room inside the suite. In addition to being located very close to Fish Creek Pathway, it is also just steps from transit, and a short commute to shopping and amenities. And, best of all, you'll have access to Midnapore's lake and park privileges. After a Tennis or Pickleball game, you can soak up the sun and take a dip in the lake, or lace up those skates in the winter! The complex is pet friendly, either 1 dog (max 10 KG) or 1 cat. This friendly and well-kept complex is a great place to call home. Book your showing today!