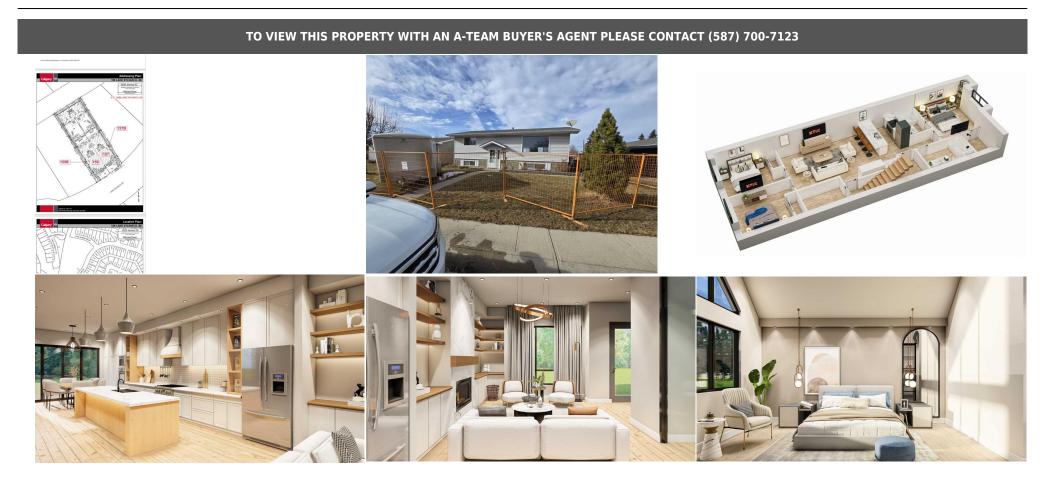

click brochure link for more details. Presenting a rantastic opportunity for developers and investors? This prime piece of land is ready for your next project — a perfect site to build a spacious duplex (Building Permit is pending). Located in a highly sought-after area, the property offers exceptional potential for capital growth. Key features: The lot is ready to demo, we have the development permit-DP2024-07552, Asbest Test, Survey Plan, Off-site Levy has been paid, Demo Permit is issued, the dublex w/ the legal suits plans are ready. Sizeable Lot: Generous land area ideal for constructing a modern duplex with ample space for both units and additional outdoor amenities. Zoning: Zoned for RCG, making it a perfect candidate for a stylish duplex build w/ the legal basement suits, the plans are ready. Don't miss out on this rare opportunity to secure a well-located site for your next development. Photos are representative.