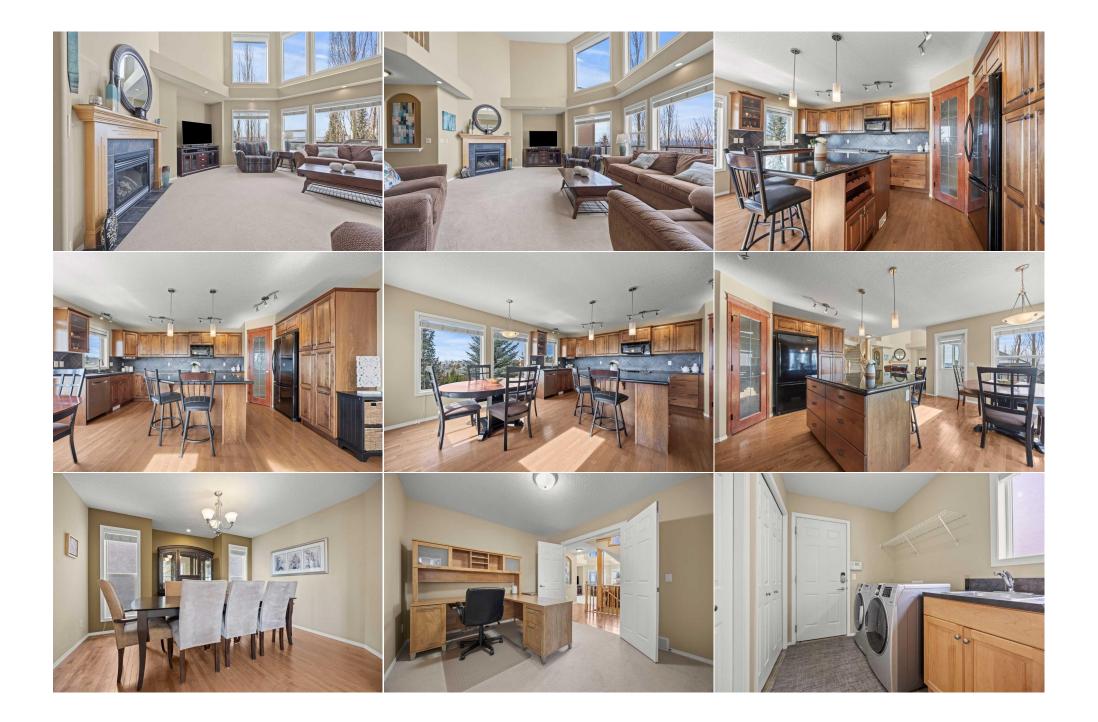

## Pub Rmks:

Welcome to this exquisite 2,811 sq. ft. two-storey walkout, masterfully designed to capture stunning mountain views from the kitchen, living room, and primary suite. Every detail of this home has been meticulously curated to offer a lifestyle of sophisticated elegance, seamlessly blending luxurious finishes with the beauty of nature. Step inside and be greeted by soaring ceilings, expansive windows, and refined finishes that bathe the space in natural light. The gourmet kitchen is a masterpiece, featuring granite countertops, custom cabinetry, and a sprawling island, all framed by breathtaking mountain vistas. An elegant formal dining room provides the perfect setting for memorable gatherings, while the spacious living room, anchored by a statement fireplace and floor-to-ceiling windows, offers a serene retreat. Designed for both work and leisure, this home features a large private office space, ideal for remote professionals. The lavish primary suite upstairs is a sanctuary of comfort, complete with a spa-inspired ensuite, an oversized walk-in closet, and unparalleled mountain views. The fully finished walkout level is an entertainer's dream, offering a comfortable theatre room with a full surround sound system, a dedicated pool table room, and seamless access to the professionally landscaped backyard. Whether you're enjoying coffee on the expansive deck, hosting elegant soirées, or unwinding as the sun sets over the peaks, this home promises a lifestyle of unrivaled luxury. With an oversized double garage providing ample storage and convenience, Central air conditioning keeping you cool on those hot summer days and a fully automated underground irrigation system to keep all the beautiful green throughout the summer, this extraordinary residence is an exceptional opportunity for those seeking the pinnacle of mountain-view living. Schedule your private tour today. Pool Table(all accessories), Basement surround sound system, Shelving basement Real Broker