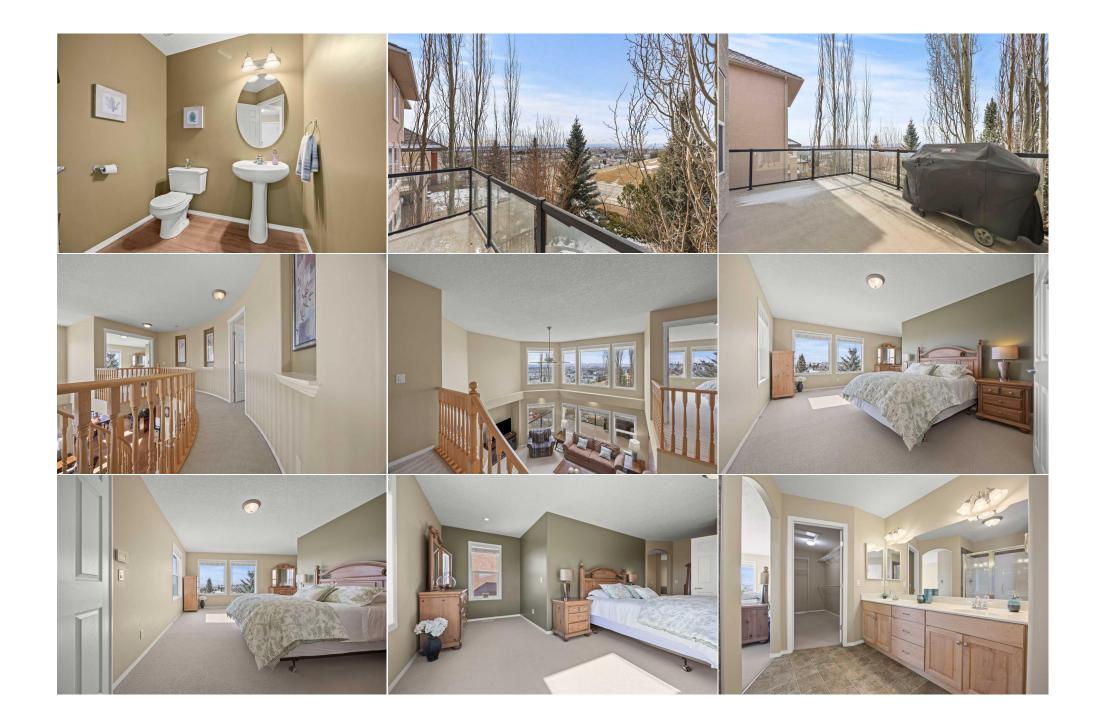

## Pub Rmks:

Welcome to this exquisite 2,811 sq. ft. two-storey walkout, masterfully designed to capture stunning mountain views from the kitchen, living room, and primary suite. Every detail of this home has been meticulously curated to offer a lifestyle of sophisticated elegance, seamlessly blending luxurious finishes with the beauty of nature. Step inside and be greeted by soaring ceilings, expansive windows, and refined finishes that bathe the space in natural light. The gourmet kitchen is a masterpiece, featuring granite countertops, custom cabinetry, and a sprawling island, all framed by breathtaking mountain vistas. An elegant formal dining room provides the perfect setting for memorable gatherings, while the spacious living room, anchored by a statement fireplace and floor-to-ceiling windows, offers a serene retreat. Designed for both work and leisure, this home features a large private office space, ideal for remote professionals. The lavish primary suite upstairs is a sanctuary of comfort, complete with a spa-inspired ensuite, an oversized walk-in closet, and unparalleled mountain views. The fully finished walkout level is an entertainer's dream, offering a comfortable theatre room with a full surround sound system, a dedicated pool table room, and seamless access to the professionally landscaped backyard. Whether you're enjoying coffee on the expansive deck, hosting elegant soirées, or unwinding as the sun sets over the peaks, this home promises a lifestyle of unrivaled luxury. With an oversized double garage providing ample storage and convenience, Central air conditioning keeping you cool on those hot summer days and a fully automated underground irrigation system to keep all the beautiful green throughout the summer, this extraordinary residence is an exceptional opportunity for those seeking the pinnacle of mountain-view living. Schedule your private tour today. Pool Table(all accessories), Basement surround sound system, Shelving basement Real Broker