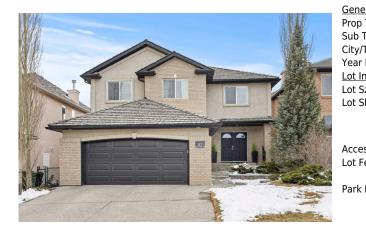

## 27 ROYAL RIDGE Terrace, Calgary T3G5Y9

| MLS®#:  | A2202277 | Area:   | Royal Oak | Listing<br>Date: | 03/13/25 | List Price: <b>\$1,350,000</b> |
|---------|----------|---------|-----------|------------------|----------|--------------------------------|
| Status: | Active   | County: | Calgary   | Change:          | None     | Association: Fort McMurray     |