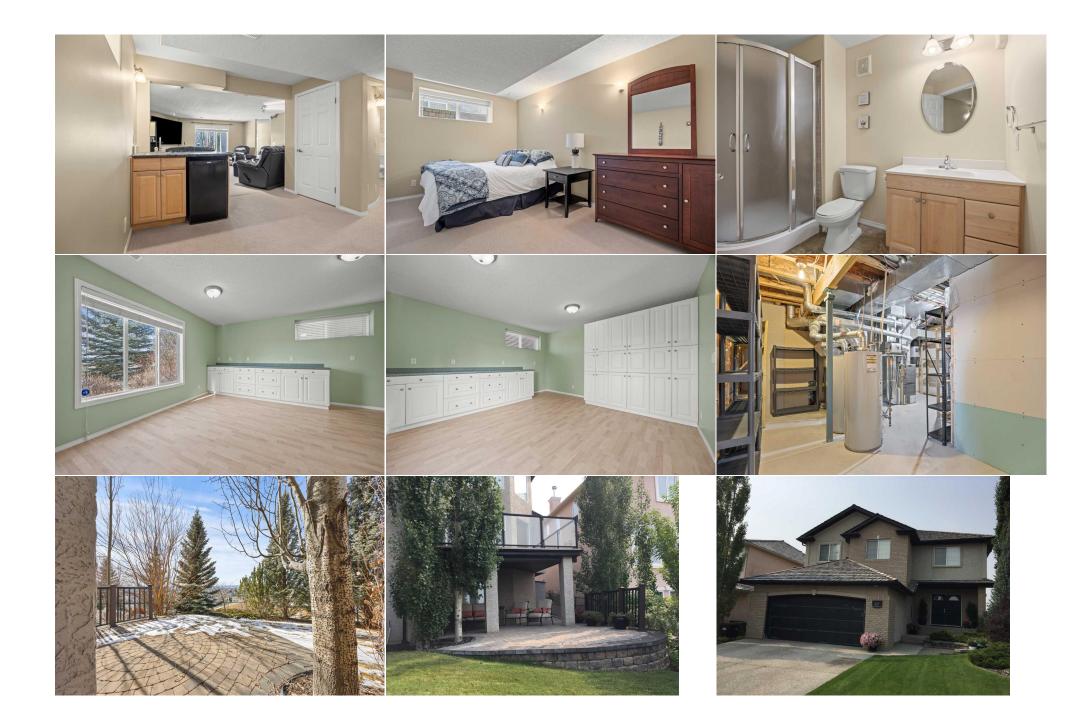

## Pub Rmks:

Welcome to this exquisite 2,811 sq. ft. two-storey walkout, masterfully designed to capture stunning mountain views from the kitchen, living room, and primary suite. Every detail of this home has been meticulously curated to offer a lifestyle of sophisticated elegance, seamlessly blending luxurious finishes with the beauty of nature. Step inside and be greeted by soaring ceilings, expansive windows, and refined finishes that bathe the space in natural light. The gourmet kitchen is a masterpiece, featuring granite countertops, custom cabinetry, and a sprawling island, all framed by breathtaking mountain vistas. An elegant formal dining room provides the perfect setting for memorable gatherings, while the spacious living room, anchored by a statement fireplace and floor-to-ceiling windows, offers a serene retreat. Designed for both work and leisure, this home features a large private office space, ideal for remote professionals. The lavish primary suite upstairs is a sanctuary of comfort, complete with a spa-inspired ensuite, an oversized walk-in closet, and unparalleled mountain views. The fully finished walkout level is an entertainer's dream, offering a comfortable theatre room with a full surround sound system, a dedicated pool table room, and seamless access to the professionally landscaped backyard. Whether you're enjoying coffee on the expansive deck, hosting elegant soirées, or unwinding as the sun sets over the peaks, this home promises a lifestyle of unrivaled luxury. With an oversized double garage providing ample storage and convenience, Central air conditioning keeping you cool on those hot summer days and a fully automated underground irrigation system to keep all the beautiful green throughout the summer, this extraordinary residence is an exceptional opportunity for those seeking the pinnacle of mountain-view living. Schedule your private tour today. Pool Table(all accessories), Basement surround sound system, Shelving basement Real Broker