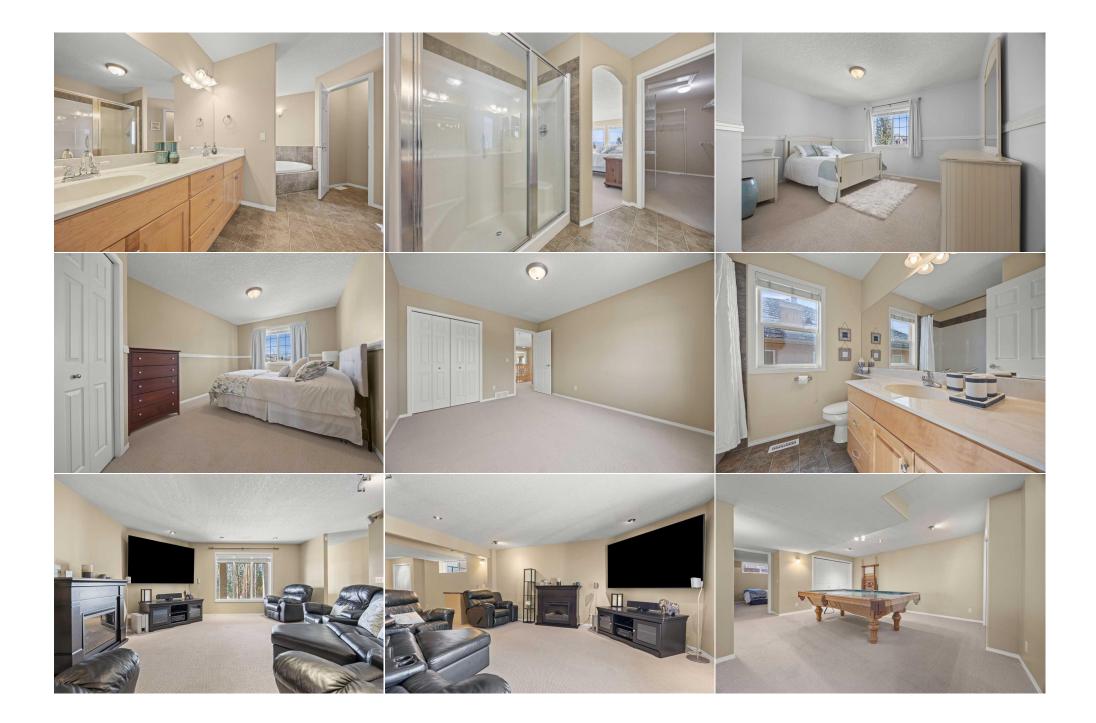

## Pub Rmks:

Welcome to this exquisite 2,811 sq. ft. two-storey walkout, masterfully designed to capture stunning mountain views from the kitchen, living room, and primary suite. Every detail of this home has been meticulously curated to offer a lifestyle of sophisticated elegance, seamlessly blending luxurious finishes with the beauty of nature. Step inside and be greeted by soaring ceilings, expansive windows, and refined finishes that bathe the space in natural light. The gourmet kitchen is a masterpiece, featuring granite countertops, custom cabinetry, and a sprawling island, all framed by breathtaking mountain vistas. An elegant formal dining room provides the perfect setting for memorable gatherings, while the spacious living room, anchored by a statement fireplace and floor-to-ceiling windows, offers a serene retreat. Designed for both work and leisure, this home features a large private office space, ideal for remote professionals. The lavish primary suite upstairs is a sanctuary of comfort, complete with a spa-inspired ensuite, an oversized walk-in closet, and unparalleled mountain views. The fully finished walkout level is an entertainer's dream, offering a comfortable theatre room with a full surround sound system, a dedicated pool table room, and seamless access to the professionally landscaped backyard. Whether you're enjoying coffee on the expansive deck, hosting elegant soirées, or unwinding as the sun sets over the peaks, this home promises a lifestyle of unrivaled luxury. With an oversized double garage providing ample storage and convenience, Central air conditioning keeping you cool on those hot summer days and a fully automated underground irrigation system to keep all the beautiful green throughout the summer, this extraordinary residence is an exceptional opportunity for those seeking the pinnacle of mountain-view living. Schedule your private tour today. Pool Table(all accessories), Basement surround sound system, Shelving basement Real Broker