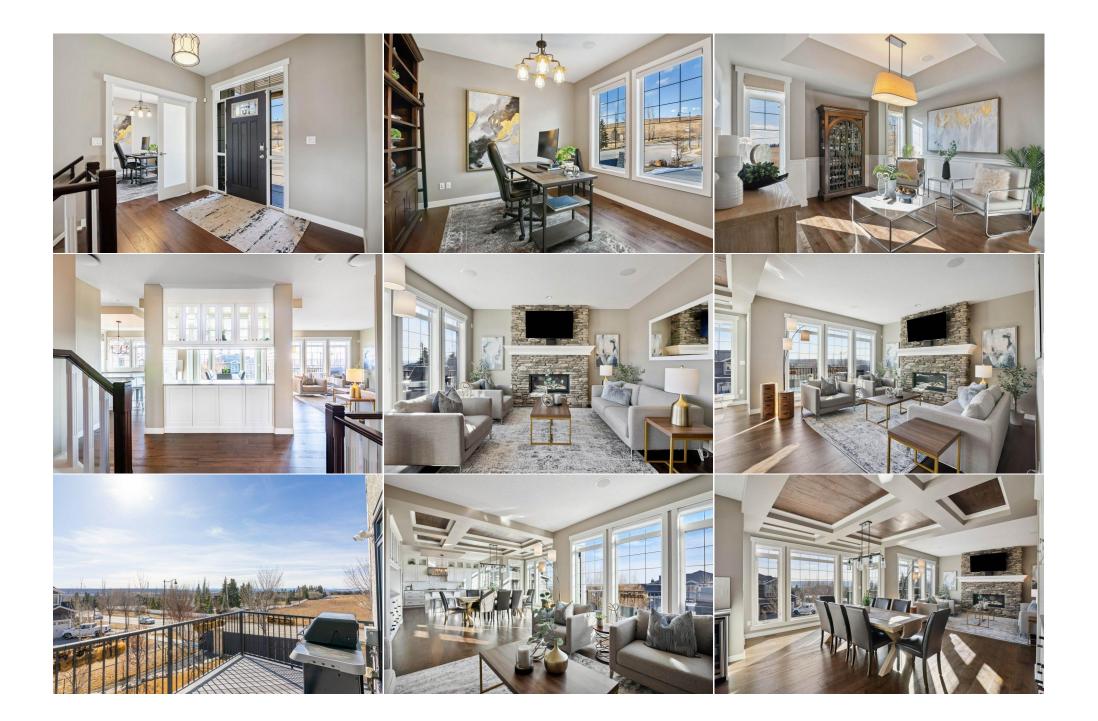

| Bedroom<br>Bonus Room<br>Bedroom - Primary<br>4pc Bathroom<br>Office | Second<br>Second<br>Second<br>Lower<br>Lower                                                                                                                                                                                                                                                                                                                                                                                 | 12`1" x 11`0"<br>20`0" x 17`5"<br>16`2" x 10`5"<br>10`4" x 5`0"<br>10`4" x 7`7"                                                                                                                                                                                                                                                                                                                                                                                                                                                                                                                                         | Den<br>Laundry<br>Walk-In Closet<br>Family Room<br>Game Room                                                                                                                                                                                                                                                                                                                                                                                                                                                                                                                                                                                              | Second<br>Second<br>Third<br>Lower<br>Lower                                                                                                                                                                                                                                                                                                                                                                                                                                                                                      | 13`10" x 10`11"<br>11`3" x 7`8"<br>11`3" x 8`2"<br>10`11" x 4`10"<br>37`10" x 23`4"                                                                                                                                                                                                                                                                                                                                                                                                                                                                                                                                                                                                                                                                                                                                                |
|----------------------------------------------------------------------|------------------------------------------------------------------------------------------------------------------------------------------------------------------------------------------------------------------------------------------------------------------------------------------------------------------------------------------------------------------------------------------------------------------------------|-------------------------------------------------------------------------------------------------------------------------------------------------------------------------------------------------------------------------------------------------------------------------------------------------------------------------------------------------------------------------------------------------------------------------------------------------------------------------------------------------------------------------------------------------------------------------------------------------------------------------|-----------------------------------------------------------------------------------------------------------------------------------------------------------------------------------------------------------------------------------------------------------------------------------------------------------------------------------------------------------------------------------------------------------------------------------------------------------------------------------------------------------------------------------------------------------------------------------------------------------------------------------------------------------|----------------------------------------------------------------------------------------------------------------------------------------------------------------------------------------------------------------------------------------------------------------------------------------------------------------------------------------------------------------------------------------------------------------------------------------------------------------------------------------------------------------------------------|------------------------------------------------------------------------------------------------------------------------------------------------------------------------------------------------------------------------------------------------------------------------------------------------------------------------------------------------------------------------------------------------------------------------------------------------------------------------------------------------------------------------------------------------------------------------------------------------------------------------------------------------------------------------------------------------------------------------------------------------------------------------------------------------------------------------------------|
| Walk-In Closet                                                       | Lower                                                                                                                                                                                                                                                                                                                                                                                                                        | 10`3" x 4`11"                                                                                                                                                                                                                                                                                                                                                                                                                                                                                                                                                                                                           | <b>Bedroom</b><br>Legal/Tax/Financial                                                                                                                                                                                                                                                                                                                                                                                                                                                                                                                                                                                                                     | Lower                                                                                                                                                                                                                                                                                                                                                                                                                                                                                                                            | 10`3" x 12`0"                                                                                                                                                                                                                                                                                                                                                                                                                                                                                                                                                                                                                                                                                                                                                                                                                      |
| -<br>Title:                                                          |                                                                                                                                                                                                                                                                                                                                                                                                                              | Zoning:                                                                                                                                                                                                                                                                                                                                                                                                                                                                                                                                                                                                                 |                                                                                                                                                                                                                                                                                                                                                                                                                                                                                                                                                                                                                                                           |                                                                                                                                                                                                                                                                                                                                                                                                                                                                                                                                  |                                                                                                                                                                                                                                                                                                                                                                                                                                                                                                                                                                                                                                                                                                                                                                                                                                    |
| Fee Simple<br>Legal Desc:                                            | 1112756                                                                                                                                                                                                                                                                                                                                                                                                                      | R-G                                                                                                                                                                                                                                                                                                                                                                                                                                                                                                                                                                                                                     |                                                                                                                                                                                                                                                                                                                                                                                                                                                                                                                                                                                                                                                           |                                                                                                                                                                                                                                                                                                                                                                                                                                                                                                                                  |                                                                                                                                                                                                                                                                                                                                                                                                                                                                                                                                                                                                                                                                                                                                                                                                                                    |
|                                                                      |                                                                                                                                                                                                                                                                                                                                                                                                                              |                                                                                                                                                                                                                                                                                                                                                                                                                                                                                                                                                                                                                         | Remarks                                                                                                                                                                                                                                                                                                                                                                                                                                                                                                                                                                                                                                                   |                                                                                                                                                                                                                                                                                                                                                                                                                                                                                                                                  |                                                                                                                                                                                                                                                                                                                                                                                                                                                                                                                                                                                                                                                                                                                                                                                                                                    |
| Inclusions:<br>Property Listed By:                                   | which can be a 2nd C<br>PERFECT Dining Area<br>Steel Appliances, Fri<br>your South Facing De<br>Welcoming Staircase<br>your Family to Unwin<br>South Facing Primary<br>w/ PLENTY of STORA<br>Convenient Laundry<br>4pc Main Bath Compl<br>MOVIES, a WET BAR<br>DEN/OFFICE a 4th Be<br>which is BEAUTIFULL<br>OVERSIZED TRIPLE C<br>Lighting and Window<br>Elementary (K-6), Gri<br>Centre and the 69th<br>the PERFECT HOME Y | Office, Formal Dining Room, Family<br>with Built-in Cabinets, Wine Rack<br>dge with Water and Ice & Butler's p<br>eck complete with a BBQ Gas Line t<br>with an Airy Open to Above featur<br>d with a Movie, Read, Play their Fa<br>y Suite with Additional Built-in Clos<br>GE SPACE, Spa-Like SOAKER TUB &<br>Room is complete with a Sink, Built<br>lement the Upper Floor. The WALKG<br>+ a Dishwasher, Ice Maker, and a B<br>droom and a 4 pc Bath. ENJOY your<br>Y LANDSCAPED with a ROCK Retain<br>AR GARAGE with EXPOXY Floors an<br>r Treatments, Gemstone Lighting an<br>iffith Woods School (K-9), Ernest Ma | Room or Play Room. You will LOVE<br>and Coffered Ceilings plus a Chef'<br>pantry with Coffee Station, Plenty<br>o make Entertaining a Breeze. You<br>e which will lead you to the rest o<br>hvorite Instrument and Plenty of R<br>et System Features a LIBRARY Ard<br>CUSTOM SHOWER and an OVERSI<br>t-in Cabinets, a Hanging Station an<br>DUT Basment is Sure to Impress you<br>ar Fridge and Plenty of Room for<br>Picturesque MOUNTAIN VIEWS w<br>hing Wall, Stairs and Underground<br>d plenty of room for Vehicles, Toy<br>and Newer Hot water tank (Dec 202<br>anning High School, Webber Acad<br>being close to Stoney Trail with o<br>COME HOME! | E your BRIGHT Great Room w,<br>'s Inspired KITCHEN w/Genero<br>of Cabinetry and an Upright<br>u will also Appreciate your Sp<br>of your New Home! Float upst<br>Room to Add more Work Statio<br>ea for Reading and Relaxing,<br>IZED Walk Through Dressing I<br>nd a Linen Closet with Plenty<br>ou w/WALL to WALL Windows<br>a Pool Table Entertaining and<br>thile ENTERTAINING in Your So<br>I Sprinklers. For the Car Entho<br>ys and Storage! Additional Fe<br>24) Enjoy being Close to Aspe<br>lemy, Calgary Academy, Rund | te Office plus a Multi Functional FLEX Room<br>/GAS Fireplace, Wall to Wall Windows, a<br>bus Island, Quartz Counter Tops, Stainless<br>Freezer. Enjoy your Morning Coffee and on<br>bacious Mud Room, Guest Bath and your<br>airs to your Massive Loft which is perfect for<br>ons if needed. Your Luxuriously Appointed<br>an ENSUITE which Includes a DOUBLE SINKS<br>Room/Closet with Custom Built-ins. The<br>of Storage. 2 More Generous Bedrooms plus<br>5, a REC ROOM with a Perfect Area to watch<br>d Enjoying Family Time, A 2nd or 3rd<br>OUTH and WEST YARD with Multiple Patios<br>usiast You will Love your ATTACHED, HEATED<br>atures include Kohler fixtures, Designer<br>n Landing, Westhills, Guardian Angel<br>lle College, Ambrose College, Westside Rec<br>., the Airport and all Surrounding Areas. This is |