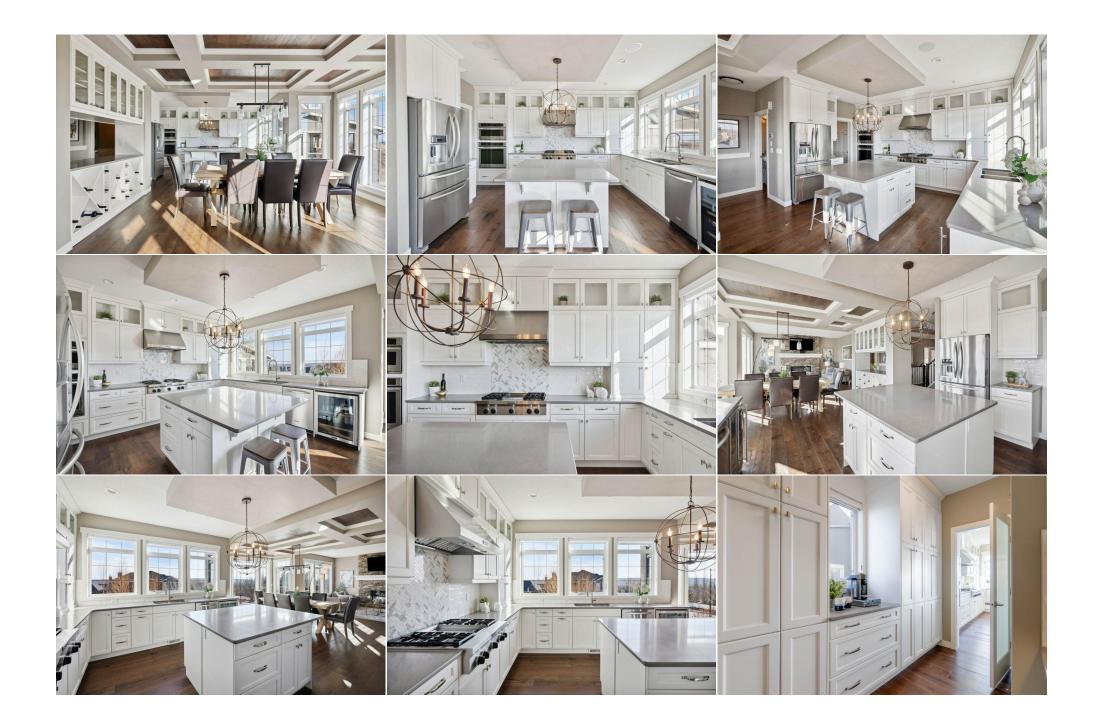

| Bedroom<br>Bonus Room<br>Bedroom - Primary<br>4pc Bathroom<br>Office | Second<br>Second<br>Second<br>Lower<br>Lower                                                                                                                                                                                                                                                                                                                                                                                 | 12`1" x 11`0"<br>20`0" x 17`5"<br>16`2" x 10`5"<br>10`4" x 5`0"<br>10`4" x 7`7"                                                                                                                                                                                                                                                                                                                                                                                                                                                                                                                                         | Den<br>Laundry<br>Walk-In Closet<br>Family Room<br>Game Room                                                                                                                                                                                                                                                                                                                                                                                                                                                                                                                                                                                              | Second<br>Second<br>Third<br>Lower<br>Lower                                                                                                                                                                                                                                                                                                                                                                                                                                                                                      | 13`10" x 10`11"<br>11`3" x 7`8"<br>11`3" x 8`2"<br>10`11" x 4`10"<br>37`10" x 23`4"                                                                                                                                                                                                                                                                                                                                                                                                                                                                                                                                                                                                                                                                                                                                                |
|----------------------------------------------------------------------|------------------------------------------------------------------------------------------------------------------------------------------------------------------------------------------------------------------------------------------------------------------------------------------------------------------------------------------------------------------------------------------------------------------------------|-------------------------------------------------------------------------------------------------------------------------------------------------------------------------------------------------------------------------------------------------------------------------------------------------------------------------------------------------------------------------------------------------------------------------------------------------------------------------------------------------------------------------------------------------------------------------------------------------------------------------|-----------------------------------------------------------------------------------------------------------------------------------------------------------------------------------------------------------------------------------------------------------------------------------------------------------------------------------------------------------------------------------------------------------------------------------------------------------------------------------------------------------------------------------------------------------------------------------------------------------------------------------------------------------|----------------------------------------------------------------------------------------------------------------------------------------------------------------------------------------------------------------------------------------------------------------------------------------------------------------------------------------------------------------------------------------------------------------------------------------------------------------------------------------------------------------------------------|------------------------------------------------------------------------------------------------------------------------------------------------------------------------------------------------------------------------------------------------------------------------------------------------------------------------------------------------------------------------------------------------------------------------------------------------------------------------------------------------------------------------------------------------------------------------------------------------------------------------------------------------------------------------------------------------------------------------------------------------------------------------------------------------------------------------------------|
| Walk-In Closet                                                       | Lower                                                                                                                                                                                                                                                                                                                                                                                                                        | 10`3" x 4`11"                                                                                                                                                                                                                                                                                                                                                                                                                                                                                                                                                                                                           | <b>Bedroom</b><br>Legal/Tax/Financial                                                                                                                                                                                                                                                                                                                                                                                                                                                                                                                                                                                                                     | Lower                                                                                                                                                                                                                                                                                                                                                                                                                                                                                                                            | 10`3" x 12`0"                                                                                                                                                                                                                                                                                                                                                                                                                                                                                                                                                                                                                                                                                                                                                                                                                      |
| -<br>Title:                                                          |                                                                                                                                                                                                                                                                                                                                                                                                                              | Zoning:                                                                                                                                                                                                                                                                                                                                                                                                                                                                                                                                                                                                                 |                                                                                                                                                                                                                                                                                                                                                                                                                                                                                                                                                                                                                                                           |                                                                                                                                                                                                                                                                                                                                                                                                                                                                                                                                  |                                                                                                                                                                                                                                                                                                                                                                                                                                                                                                                                                                                                                                                                                                                                                                                                                                    |
| Fee Simple<br>Legal Desc:                                            | 1112756                                                                                                                                                                                                                                                                                                                                                                                                                      | R-G                                                                                                                                                                                                                                                                                                                                                                                                                                                                                                                                                                                                                     |                                                                                                                                                                                                                                                                                                                                                                                                                                                                                                                                                                                                                                                           |                                                                                                                                                                                                                                                                                                                                                                                                                                                                                                                                  |                                                                                                                                                                                                                                                                                                                                                                                                                                                                                                                                                                                                                                                                                                                                                                                                                                    |
|                                                                      |                                                                                                                                                                                                                                                                                                                                                                                                                              |                                                                                                                                                                                                                                                                                                                                                                                                                                                                                                                                                                                                                         | Remarks                                                                                                                                                                                                                                                                                                                                                                                                                                                                                                                                                                                                                                                   |                                                                                                                                                                                                                                                                                                                                                                                                                                                                                                                                  |                                                                                                                                                                                                                                                                                                                                                                                                                                                                                                                                                                                                                                                                                                                                                                                                                                    |
| Inclusions:<br>Property Listed By:                                   | which can be a 2nd C<br>PERFECT Dining Area<br>Steel Appliances, Fri<br>your South Facing De<br>Welcoming Staircase<br>your Family to Unwin<br>South Facing Primary<br>w/ PLENTY of STORA<br>Convenient Laundry<br>4pc Main Bath Compl<br>MOVIES, a WET BAR<br>DEN/OFFICE a 4th Be<br>which is BEAUTIFULL<br>OVERSIZED TRIPLE C<br>Lighting and Window<br>Elementary (K-6), Gri<br>Centre and the 69th<br>the PERFECT HOME Y | Office, Formal Dining Room, Family<br>with Built-in Cabinets, Wine Rack<br>dge with Water and Ice & Butler's p<br>eck complete with a BBQ Gas Line t<br>with an Airy Open to Above featur<br>d with a Movie, Read, Play their Fa<br>y Suite with Additional Built-in Clos<br>GE SPACE, Spa-Like SOAKER TUB &<br>Room is complete with a Sink, Built<br>lement the Upper Floor. The WALKG<br>+ a Dishwasher, Ice Maker, and a B<br>droom and a 4 pc Bath. ENJOY your<br>Y LANDSCAPED with a ROCK Retain<br>AR GARAGE with EXPOXY Floors an<br>r Treatments, Gemstone Lighting an<br>iffith Woods School (K-9), Ernest Ma | Room or Play Room. You will LOVE<br>and Coffered Ceilings plus a Chef'<br>pantry with Coffee Station, Plenty<br>o make Entertaining a Breeze. You<br>e which will lead you to the rest o<br>hvorite Instrument and Plenty of R<br>et System Features a LIBRARY Ard<br>CUSTOM SHOWER and an OVERSI<br>t-in Cabinets, a Hanging Station an<br>DUT Basment is Sure to Impress you<br>ar Fridge and Plenty of Room for<br>Picturesque MOUNTAIN VIEWS w<br>hing Wall, Stairs and Underground<br>d plenty of room for Vehicles, Toy<br>and Newer Hot water tank (Dec 202<br>anning High School, Webber Acad<br>being close to Stoney Trail with o<br>COME HOME! | E your BRIGHT Great Room w,<br>'s Inspired KITCHEN w/Genero<br>of Cabinetry and an Upright<br>u will also Appreciate your Sp<br>of your New Home! Float upst<br>Room to Add more Work Statio<br>ea for Reading and Relaxing,<br>IZED Walk Through Dressing I<br>nd a Linen Closet with Plenty<br>ou w/WALL to WALL Windows<br>a Pool Table Entertaining and<br>thile ENTERTAINING in Your So<br>I Sprinklers. For the Car Entho<br>ys and Storage! Additional Fe<br>24) Enjoy being Close to Aspe<br>lemy, Calgary Academy, Rund | te Office plus a Multi Functional FLEX Room<br>/GAS Fireplace, Wall to Wall Windows, a<br>bus Island, Quartz Counter Tops, Stainless<br>Freezer. Enjoy your Morning Coffee and on<br>bacious Mud Room, Guest Bath and your<br>airs to your Massive Loft which is perfect for<br>ons if needed. Your Luxuriously Appointed<br>an ENSUITE which Includes a DOUBLE SINKS<br>Room/Closet with Custom Built-ins. The<br>of Storage. 2 More Generous Bedrooms plus<br>5, a REC ROOM with a Perfect Area to watch<br>d Enjoying Family Time, A 2nd or 3rd<br>OUTH and WEST YARD with Multiple Patios<br>usiast You will Love your ATTACHED, HEATED<br>atures include Kohler fixtures, Designer<br>n Landing, Westhills, Guardian Angel<br>lle College, Ambrose College, Westside Rec<br>., the Airport and all Surrounding Areas. This is |