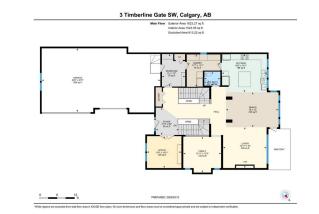

## TO VIEW THIS PROPERTY WITH AN A-TEAM BUYER'S AGENT PLEASE CONTACT (587) 700-7123

3 Timberline Gate SW, Calgary, AB Basement (Below Grade) Exterior Area 1594.65 sq ft Interior Area 1440.76 sq ft UTIL/TY 13717 x 108\* 148 eq.ft REC ROOM 224" x 37"97" 634 sq 8 0771CE 7771x 1047 BEDROOM 12 x 197 121 m F WIC 11" 1 102" 1 0 4 8 ft PREPARED 2025/03/13

areas must be considered appro-

UIDE foor plans. All room dimensions and fo