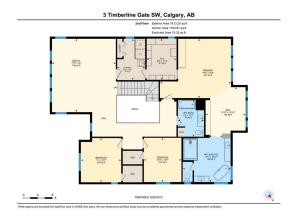

## TO VIEW THIS PROPERTY WITH AN A-TEAM BUYER'S AGENT PLEASE CONTACT (587) 700-7123

3 Timberline Gate SW, Calgary, AB Basement (Below Grade) Exterior Area 1594.65 sq ft Interior Area 1440.76 sq ft UTIL/TY 13717 x 108\* 148 eq.ft REC ROOM 224" x 37"97" 634 sq 8 0771CE 7771x 1047 BEDROOM 12 x 197 121 m F WIC 11" 1 102" 1 0 4 8 ft PREPARED 2025/03/13