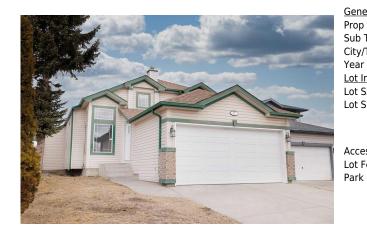

## 77 SAN DIEGO Crescent, Calgary T1Y 7C3

| MLS®#:  | A2202384 | Area:   | Monterey Park | Listing          | 03/14/25       | List Price: <b>\$679,000</b> |
|---------|----------|---------|---------------|------------------|----------------|------------------------------|
| Status: | Active   | County: | Calgary       | Date:<br>Change: | -\$10k, 03-Apr | Association: Fort McMurray   |

| neral Information | <u>1</u>                                                       |                   |       | DOM           |               |
|-------------------|----------------------------------------------------------------|-------------------|-------|---------------|---------------|
| р Туре:           | Residential                                                    |                   |       | 30            |               |
| o Type:           | Detached                                                       |                   |       | <u>Layout</u> |               |
| y/Town:           | Calgary                                                        | Finished Floor Ar | ea    | Beds:         | 3 (3 )        |
| ar Built:         | 1996                                                           | Abv Sqft:         | 1,670 | Baths:        | 3.0 (3 0)     |
| Information       |                                                                | Low Sqft:         |       | Style:        | 4 Level Split |
| Sz Ar:            | 4,241 sqft                                                     | Ttl Sqft:         | 1,670 |               |               |
| Shape:            |                                                                |                   |       | Parking       |               |
|                   |                                                                |                   |       | Ttl Park:     | 6             |
|                   |                                                                |                   |       | Garage Sz:    | 2             |
| cess:             |                                                                |                   |       |               |               |
| Feat:             | eat: Back Lane,Back Yard,Low Maintenance Landscape,See Remarks |                   |       |               |               |
| 'k Feat:          | Double Garage A                                                | Attached          |       |               |               |