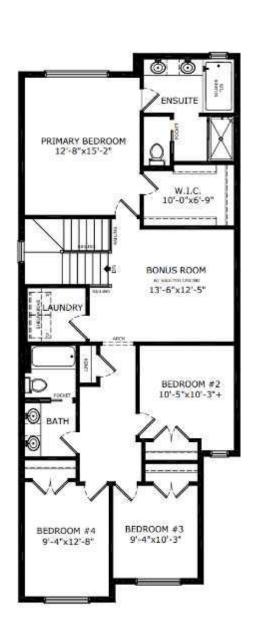

|               |                                                                 |                     |                                   | Utilities and Features           |                                         |                        |  |  |
|---------------|-----------------------------------------------------------------|---------------------|-----------------------------------|----------------------------------|-----------------------------------------|------------------------|--|--|
| Roof:         | Asphalt Shing                                                   | e                   |                                   | Construction:                    |                                         |                        |  |  |
| Heating:      | 1 5                                                             |                     |                                   | Stone,Vinyl Siding,Wood Frame    |                                         |                        |  |  |
| Sewer:        |                                                                 |                     |                                   | Flooring:                        |                                         |                        |  |  |
| Ext Feat:     | None                                                            |                     |                                   | Carpet, Vinyl Plank              |                                         |                        |  |  |
|               |                                                                 |                     |                                   | Water Source:                    |                                         |                        |  |  |
|               |                                                                 |                     |                                   | Fnd/Bsmt:                        |                                         |                        |  |  |
|               |                                                                 |                     |                                   | Poured Concrete                  |                                         |                        |  |  |
| Kitchen Appl: |                                                                 | Built-In Oven,Dishw | asher,Gas Cooktop,Microwave,Range | e Hood,Refrigerator,Tankless Wat | lood,Refrigerator,Tankless Water Heater |                        |  |  |
| Int Feat:     | Int Feat: Double Vanity,Open Floorplan,Pantry,Separate Entrance |                     |                                   | e,Smart Home,Soaking Tub,Tankle  | ess Hot Water,Vaulted Ceilin            | g(s),Walk-In Closet(s) |  |  |
| Utilities:    |                                                                 |                     |                                   |                                  |                                         |                        |  |  |
|               |                                                                 |                     |                                   | Room Information                 |                                         |                        |  |  |
| Room          |                                                                 | Level               | Dimensions                        | Room                             | Level                                   | Dimensions             |  |  |
| 4pc Bathroor  | m                                                               | Main                |                                   | 5pc Bathroom                     | Upper                                   |                        |  |  |
| 5pc Ensuite l | bath                                                            | Upper               |                                   | Dining Room                      | Main                                    | 10`1" x 10`7"          |  |  |
| Kitchen       |                                                                 | Main                | 9`8" x 12`10"                     | Great Room                       | Main                                    | 12`6" x 15`0"          |  |  |
| Bedroom - Pi  | rimary                                                          | Upper               | 12`8" x 15`2"                     | Bedroom                          | Upper                                   | 9`4" x 12`8"           |  |  |
| Bedroom       |                                                                 | Upper               | 9`4" x 10`3"                      | Bedroom                          | Main                                    | 9`3" x 9`9"            |  |  |

| Bonus Room                                      | Upper                                                                                                                                                                                                                                                                                                                                                                                                                                                                                                                                                                                                                                                                                                                                                                                                                                                                                                                                                     | 13`6" x 12`5"         | <b>Bedroom</b><br>Legal/Tax/Financial | Upper | 10`5" x 10`3" |  |  |
|-------------------------------------------------|-----------------------------------------------------------------------------------------------------------------------------------------------------------------------------------------------------------------------------------------------------------------------------------------------------------------------------------------------------------------------------------------------------------------------------------------------------------------------------------------------------------------------------------------------------------------------------------------------------------------------------------------------------------------------------------------------------------------------------------------------------------------------------------------------------------------------------------------------------------------------------------------------------------------------------------------------------------|-----------------------|---------------------------------------|-------|---------------|--|--|
| Title:<br>Fee Simple                            |                                                                                                                                                                                                                                                                                                                                                                                                                                                                                                                                                                                                                                                                                                                                                                                                                                                                                                                                                           | Zoning:<br><b>R-G</b> |                                       |       |               |  |  |
| Legal Desc:                                     | 2310621                                                                                                                                                                                                                                                                                                                                                                                                                                                                                                                                                                                                                                                                                                                                                                                                                                                                                                                                                   |                       |                                       |       |               |  |  |
| 5                                               | Remarks                                                                                                                                                                                                                                                                                                                                                                                                                                                                                                                                                                                                                                                                                                                                                                                                                                                                                                                                                   |                       |                                       |       |               |  |  |
| Pub Rmks:<br>Inclusions:<br>Property Listed By: | Welcome to The Denali 7 - a stunning home with exceptional design and modern finishes. The executive kitchen features built-in stainless-steel appliances, a<br>waterfall island, a chimney hood fan, and a walk-in pantry. The main floor includes a bedroom and full bathroom, and an electric fireplace with wall tile that adds a<br>touch of elegance. Upstairs, relax in the vaulted ceiling bonus room, and enjoy a spacious 5-piece ensuite with dual sinks, a soaker tub, and walk-in shower with<br>tiled walls. The home features LVP flooring throughout the main floor and wet areas, along with a convenient gas line rough-in for your deck BBQ. A standout<br>feature is the fully-equipped basement development rough-in - perfect for future potential development. Plus, the side entrance offers easy access, making this ar<br>ideal setup for potential future development. Photos are representative.<br>N/A<br>Bode Platform Inc. |                       |                                       |       |               |  |  |