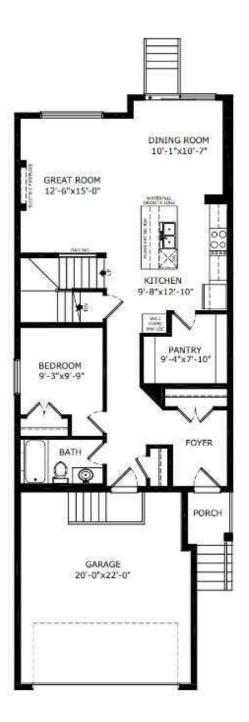

|               |                                                                 |                     |                                   | Utilities and Features           |                                         |                        |  |  |
|---------------|-----------------------------------------------------------------|---------------------|-----------------------------------|----------------------------------|-----------------------------------------|------------------------|--|--|
| Roof:         | Asphalt Shing                                                   | e                   |                                   | Construction:                    |                                         |                        |  |  |
| Heating:      | 1 5                                                             |                     |                                   | Stone,Vinyl Siding,Wood Frame    |                                         |                        |  |  |
| Sewer:        |                                                                 |                     |                                   | Flooring:                        |                                         |                        |  |  |
| Ext Feat:     | None                                                            |                     |                                   | Carpet, Vinyl Plank              |                                         |                        |  |  |
|               |                                                                 |                     |                                   | Water Source:                    |                                         |                        |  |  |
|               |                                                                 |                     |                                   | Fnd/Bsmt:                        |                                         |                        |  |  |
|               |                                                                 |                     |                                   | Poured Concrete                  |                                         |                        |  |  |
| Kitchen Appl: |                                                                 | Built-In Oven,Dishw | asher,Gas Cooktop,Microwave,Range | e Hood,Refrigerator,Tankless Wat | lood,Refrigerator,Tankless Water Heater |                        |  |  |
| Int Feat:     | Int Feat: Double Vanity,Open Floorplan,Pantry,Separate Entrance |                     |                                   | e,Smart Home,Soaking Tub,Tankle  | ess Hot Water,Vaulted Ceilin            | g(s),Walk-In Closet(s) |  |  |
| Utilities:    |                                                                 |                     |                                   |                                  |                                         |                        |  |  |
|               |                                                                 |                     |                                   | Room Information                 |                                         |                        |  |  |
| Room          |                                                                 | Level               | Dimensions                        | Room                             | Level                                   | Dimensions             |  |  |
| 4pc Bathroor  | m                                                               | Main                |                                   | 5pc Bathroom                     | Upper                                   |                        |  |  |
| 5pc Ensuite l | bath                                                            | Upper               |                                   | Dining Room                      | Main                                    | 10`1" x 10`7"          |  |  |
| Kitchen       |                                                                 | Main                | 9`8" x 12`10"                     | Great Room                       | Main                                    | 12`6" x 15`0"          |  |  |
| Bedroom - Pi  | rimary                                                          | Upper               | 12`8" x 15`2"                     | Bedroom                          | Upper                                   | 9`4" x 12`8"           |  |  |
| Bedroom       |                                                                 | Upper               | 9`4" x 10`3"                      | Bedroom                          | Main                                    | 9`3" x 9`9"            |  |  |

| Bonus Room                                      | Upper                                                                                                                                                                                                                                                                                                                                                                                                                                                                                                                                                                                                                                                                                                                                                                                                                                                                                                                                                     | 13`6" x 12`5"         | <b>Bedroom</b><br>Legal/Tax/Financial | Upper | 10`5" x 10`3" |  |  |
|-------------------------------------------------|-----------------------------------------------------------------------------------------------------------------------------------------------------------------------------------------------------------------------------------------------------------------------------------------------------------------------------------------------------------------------------------------------------------------------------------------------------------------------------------------------------------------------------------------------------------------------------------------------------------------------------------------------------------------------------------------------------------------------------------------------------------------------------------------------------------------------------------------------------------------------------------------------------------------------------------------------------------|-----------------------|---------------------------------------|-------|---------------|--|--|
| Title:<br>Fee Simple                            |                                                                                                                                                                                                                                                                                                                                                                                                                                                                                                                                                                                                                                                                                                                                                                                                                                                                                                                                                           | Zoning:<br><b>R-G</b> |                                       |       |               |  |  |
| Legal Desc:                                     | 2310621                                                                                                                                                                                                                                                                                                                                                                                                                                                                                                                                                                                                                                                                                                                                                                                                                                                                                                                                                   |                       |                                       |       |               |  |  |
| 5                                               | Remarks                                                                                                                                                                                                                                                                                                                                                                                                                                                                                                                                                                                                                                                                                                                                                                                                                                                                                                                                                   |                       |                                       |       |               |  |  |
| Pub Rmks:<br>Inclusions:<br>Property Listed By: | Welcome to The Denali 7 - a stunning home with exceptional design and modern finishes. The executive kitchen features built-in stainless-steel appliances, a<br>waterfall island, a chimney hood fan, and a walk-in pantry. The main floor includes a bedroom and full bathroom, and an electric fireplace with wall tile that adds a<br>touch of elegance. Upstairs, relax in the vaulted ceiling bonus room, and enjoy a spacious 5-piece ensuite with dual sinks, a soaker tub, and walk-in shower with<br>tiled walls. The home features LVP flooring throughout the main floor and wet areas, along with a convenient gas line rough-in for your deck BBQ. A standout<br>feature is the fully-equipped basement development rough-in - perfect for future potential development. Plus, the side entrance offers easy access, making this ar<br>ideal setup for potential future development. Photos are representative.<br>N/A<br>Bode Platform Inc. |                       |                                       |       |               |  |  |