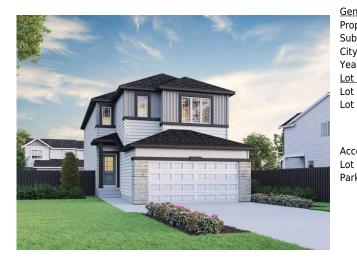

## 146 CREEKSTONE Park, Calgary T2X5E8

| MLS®#:  | A2202468 | Area:   | Pine Creek | Listing<br>Date: | 03/17/25       | List Price: <b>\$784,200</b> |
|---------|----------|---------|------------|------------------|----------------|------------------------------|
| Status: | Active   | County: | Calgary    | Change:          | -\$16k, 04-Apr | Association: Fort McMurray   |

| eneral Informatior |               |                   |           | DOM           |           |
|--------------------|---------------|-------------------|-----------|---------------|-----------|
| ор Туре:           | Residential   |                   |           | 19            |           |
| ub Type:           | Detached      |                   |           | <u>Layout</u> |           |
| ty/Town:           | Calgary       | Finished Floor Ar | <u>ea</u> | Beds:         | 5 (5 )    |
| ear Built:         | 2024          | Abv Sqft:         | 2,362     | Baths:        | 3.0 (3 0) |
| ot Information     |               | Low Sqft:         |           | Style:        | 2 Storey  |
| ot Sz Ar:          | 3,283 sqft    | Ttl Sqft:         | 2,362     |               |           |
| ot Shape:          |               |                   |           | Parking       |           |
|                    |               |                   |           | Ttl Park:     | 4         |
|                    |               |                   |           |               | 2         |
| ccess:             |               |                   |           | Garage Sz:    | 2         |
| ot Feat:           | Back Yard     |                   |           |               |           |
| ark Feat:          | Double Garage | Attached          |           |               |           |

| Bonus Room                                      | Upper                                                                                                                                                                                                                                                                                                                                                                                                                                                                                                                                                                                                                                                                                                                                                                                                                                                                                                                                                     | 13`6" x 12`5"         | <b>Bedroom</b><br>Legal/Tax/Financial | Upper | 10`5" x 10`3" |  |  |
|-------------------------------------------------|-----------------------------------------------------------------------------------------------------------------------------------------------------------------------------------------------------------------------------------------------------------------------------------------------------------------------------------------------------------------------------------------------------------------------------------------------------------------------------------------------------------------------------------------------------------------------------------------------------------------------------------------------------------------------------------------------------------------------------------------------------------------------------------------------------------------------------------------------------------------------------------------------------------------------------------------------------------|-----------------------|---------------------------------------|-------|---------------|--|--|
| Title:<br>Fee Simple                            |                                                                                                                                                                                                                                                                                                                                                                                                                                                                                                                                                                                                                                                                                                                                                                                                                                                                                                                                                           | Zoning:<br><b>R-G</b> |                                       |       |               |  |  |
| Legal Desc:                                     | 2310621                                                                                                                                                                                                                                                                                                                                                                                                                                                                                                                                                                                                                                                                                                                                                                                                                                                                                                                                                   |                       |                                       |       |               |  |  |
| 5                                               | Remarks                                                                                                                                                                                                                                                                                                                                                                                                                                                                                                                                                                                                                                                                                                                                                                                                                                                                                                                                                   |                       |                                       |       |               |  |  |
| Pub Rmks:<br>Inclusions:<br>Property Listed By: | Welcome to The Denali 7 - a stunning home with exceptional design and modern finishes. The executive kitchen features built-in stainless-steel appliances, a<br>waterfall island, a chimney hood fan, and a walk-in pantry. The main floor includes a bedroom and full bathroom, and an electric fireplace with wall tile that adds a<br>touch of elegance. Upstairs, relax in the vaulted ceiling bonus room, and enjoy a spacious 5-piece ensuite with dual sinks, a soaker tub, and walk-in shower with<br>tiled walls. The home features LVP flooring throughout the main floor and wet areas, along with a convenient gas line rough-in for your deck BBQ. A standout<br>feature is the fully-equipped basement development rough-in - perfect for future potential development. Plus, the side entrance offers easy access, making this ar<br>ideal setup for potential future development. Photos are representative.<br>N/A<br>Bode Platform Inc. |                       |                                       |       |               |  |  |