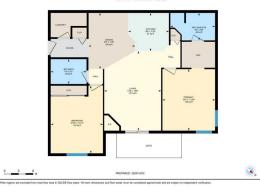

## TO VIEW THIS PROPERTY WITH AN A-TEAM BUYER'S AGENT PLEASE CONTACT (587) 700-7123

14-2400 Edenwold Heights NW, Calgary, AB Main Roor Interior Area 874.02 so 1