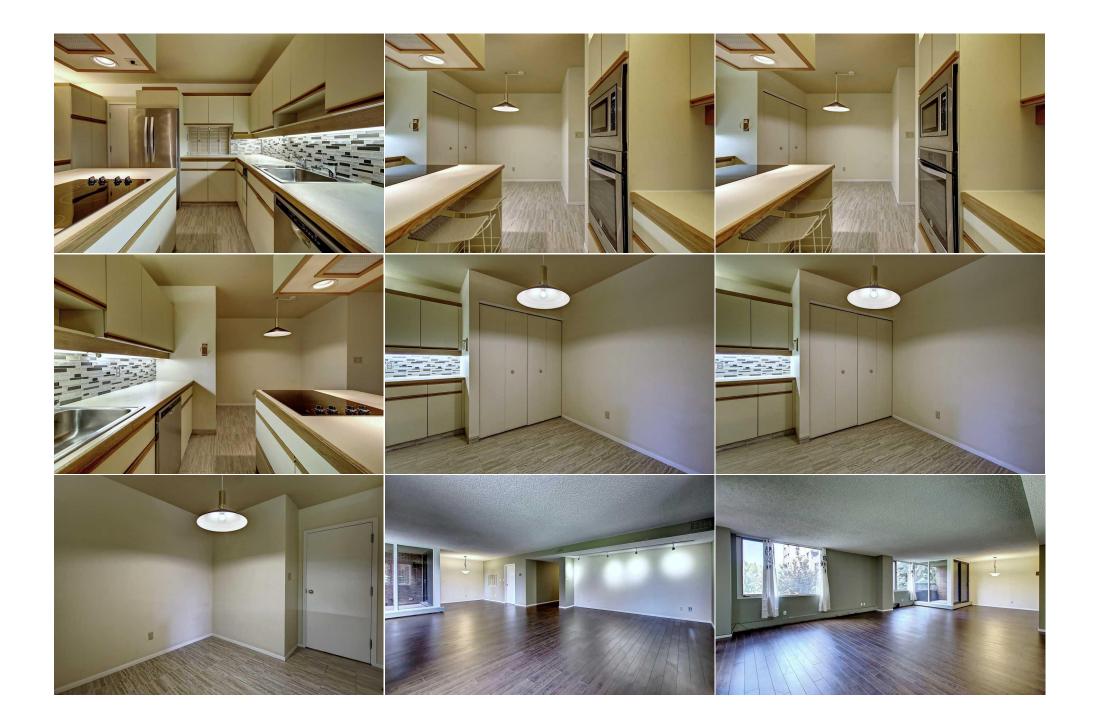

Utilities and Features

| Roof:                                                                  | Metal                                                                 |                                               |                   | Construction:                                     |                                                                         |                   |  |  |  |
|------------------------------------------------------------------------|-----------------------------------------------------------------------|-----------------------------------------------|-------------------|---------------------------------------------------|-------------------------------------------------------------------------|-------------------|--|--|--|
| Heating:                                                               | Hot Water,N                                                           | atural Gas                                    |                   |                                                   | Concrete                                                                |                   |  |  |  |
| Sewer:                                                                 |                                                                       |                                               |                   | 5                                                 | Flooring:<br><b>Ceramic Tile,Laminate</b><br>Water Source:<br>Fnd/Bsmt: |                   |  |  |  |
| Ext Feat:                                                              | Balcony,BBC                                                           | -                                             |                   | •                                                 |                                                                         |                   |  |  |  |
|                                                                        | line,Courtya                                                          | rd,Garden,Lighting,Pla                        | yground,Stora     | Water Source:                                     |                                                                         |                   |  |  |  |
|                                                                        | ge                                                                    |                                               |                   | Fnd/Bsmt:                                         |                                                                         |                   |  |  |  |
| Kitchen Appl:                                                          | Kitchen Appl: Central Air Conditioner, Dishwasher, Dryer, Electric Ra |                                               |                   | ge,Microwave,Refrigerator,Washer,Window Coverings |                                                                         |                   |  |  |  |
| Int Feat:<br>Utilities:                                                |                                                                       | Kitchen Island,No Animal Home,No Smoking Home |                   |                                                   |                                                                         |                   |  |  |  |
|                                                                        |                                                                       | Room Information                              |                   |                                                   |                                                                         |                   |  |  |  |
| Room                                                                   |                                                                       | Level                                         | <u>Dimensions</u> | <u>Room</u>                                       | Level                                                                   | <u>Dimensions</u> |  |  |  |
| Entrance                                                               |                                                                       | Main                                          | 4`6" x 10`10"     | 4pc Bathroom                                      | Main                                                                    | 7`5" x 5`0"       |  |  |  |
| Bedroom<br>4pc Ensuite bath<br>Kitchen With Eating Area<br>Living Room |                                                                       | Main                                          | 11`3" x 10`9"     | Bedroom - Primary                                 | Main                                                                    | 13`8" x 13`9"     |  |  |  |
|                                                                        |                                                                       | Main                                          | 7`6" x 13`0"      | Dining Room                                       | Main                                                                    | 8`8" x 7`10"      |  |  |  |
|                                                                        |                                                                       | Main                                          | 12`10" x 13`4"    | Dining Room                                       | Main                                                                    | 9`6" x 8`6"       |  |  |  |
|                                                                        |                                                                       | Main                                          | 26`9" x 21`9"     | Balcony                                           | Main                                                                    | 6`11" x 8`9"      |  |  |  |
| -                                                                      |                                                                       |                                               |                   | Legal/Tax/Financial                               |                                                                         |                   |  |  |  |
| Condo Fee:                                                             |                                                                       |                                               | Title:            |                                                   | Zoning:                                                                 |                   |  |  |  |

| \$1,678                                         |                                                                                                                                                                                                                                                                                                                                                                                                                                                                                                                                                                                                                                                                                 | Fee Simple<br>Fee Freq:<br>Monthly | DC |  |  |
|-------------------------------------------------|---------------------------------------------------------------------------------------------------------------------------------------------------------------------------------------------------------------------------------------------------------------------------------------------------------------------------------------------------------------------------------------------------------------------------------------------------------------------------------------------------------------------------------------------------------------------------------------------------------------------------------------------------------------------------------|------------------------------------|----|--|--|
| Legal Desc:                                     | 8310913                                                                                                                                                                                                                                                                                                                                                                                                                                                                                                                                                                                                                                                                         | Remarks                            |    |  |  |
| Pub Rmks:<br>Inclusions:<br>Property Listed By: | LIVE, WORK, PLAY. Welcome to 1600+ SQ FT of maintenance free living. Live downtown backing on to Princess Island Park in the fabre complex. Being in Calgary's downtown core you are just a few minutes walk to the +15 system, Eau Claire Market, Cinema's and Gym full bath unit features an open and spacious living room/dinning room area perfect for entertaining complimented by laminate floorin beautiful view of the courtyard. Living at Eau Claire Estates you have 24/7 security, onsite new renovate gym, swimming pool, hut tu storage, car wash, garden area, BBQ area, balcony and much more. Your new home awaits you!<br>y: Diamond Realty & Associates LTD. |                                    |    |  |  |