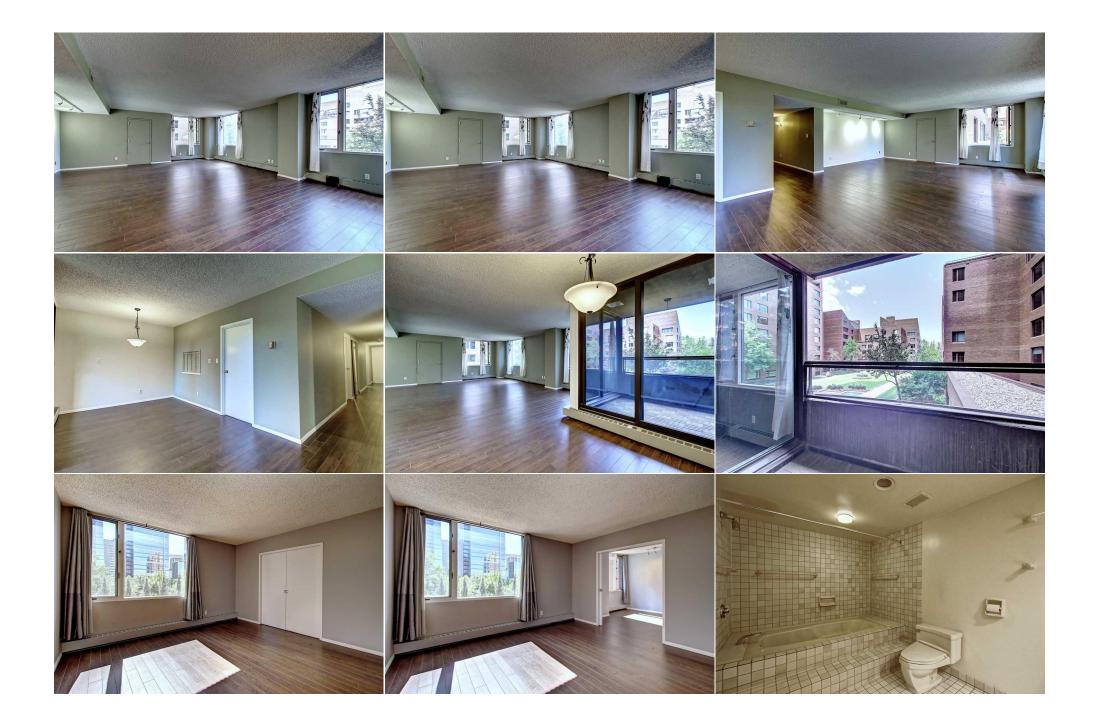

Utilities and Features

| Roof:                                                                  | Metal                                                                 |                                               |                   | Construction:                                     |                                                                         |                   |  |  |  |
|------------------------------------------------------------------------|-----------------------------------------------------------------------|-----------------------------------------------|-------------------|---------------------------------------------------|-------------------------------------------------------------------------|-------------------|--|--|--|
| Heating:                                                               | Hot Water,N                                                           | atural Gas                                    |                   |                                                   | Concrete                                                                |                   |  |  |  |
| Sewer:                                                                 |                                                                       |                                               |                   | 5                                                 | Flooring:<br><b>Ceramic Tile,Laminate</b><br>Water Source:<br>Fnd/Bsmt: |                   |  |  |  |
| Ext Feat:                                                              | Balcony,BBC                                                           | -                                             |                   | •                                                 |                                                                         |                   |  |  |  |
|                                                                        | line,Courtya                                                          | rd,Garden,Lighting,Pla                        | yground,Stora     | Water Source:                                     |                                                                         |                   |  |  |  |
|                                                                        | ge                                                                    |                                               |                   | Fnd/Bsmt:                                         |                                                                         |                   |  |  |  |
| Kitchen Appl:                                                          | Kitchen Appl: Central Air Conditioner, Dishwasher, Dryer, Electric Ra |                                               |                   | ge,Microwave,Refrigerator,Washer,Window Coverings |                                                                         |                   |  |  |  |
| Int Feat:<br>Utilities:                                                |                                                                       | Kitchen Island,No Animal Home,No Smoking Home |                   |                                                   |                                                                         |                   |  |  |  |
|                                                                        |                                                                       | Room Information                              |                   |                                                   |                                                                         |                   |  |  |  |
| Room                                                                   |                                                                       | Level                                         | <u>Dimensions</u> | <u>Room</u>                                       | Level                                                                   | <u>Dimensions</u> |  |  |  |
| Entrance                                                               |                                                                       | Main                                          | 4`6" x 10`10"     | 4pc Bathroom                                      | Main                                                                    | 7`5" x 5`0"       |  |  |  |
| Bedroom<br>4pc Ensuite bath<br>Kitchen With Eating Area<br>Living Room |                                                                       | Main                                          | 11`3" x 10`9"     | Bedroom - Primary                                 | Main                                                                    | 13`8" x 13`9"     |  |  |  |
|                                                                        |                                                                       | Main                                          | 7`6" x 13`0"      | Dining Room                                       | Main                                                                    | 8`8" x 7`10"      |  |  |  |
|                                                                        |                                                                       | Main                                          | 12`10" x 13`4"    | Dining Room                                       | Main                                                                    | 9`6" x 8`6"       |  |  |  |
|                                                                        |                                                                       | Main                                          | 26`9" x 21`9"     | Balcony                                           | Main                                                                    | 6`11" x 8`9"      |  |  |  |
| -                                                                      |                                                                       |                                               |                   | Legal/Tax/Financial                               |                                                                         |                   |  |  |  |
| Condo Fee:                                                             |                                                                       |                                               | Title:            |                                                   | Zoning:                                                                 |                   |  |  |  |

| \$1,678                                         |                                                                                                                                                                                                                                                                                                                                                                                                                                                                                                                                                                                                                                                                                 | Fee Simple<br>Fee Freq:<br>Monthly | DC |  |  |
|-------------------------------------------------|---------------------------------------------------------------------------------------------------------------------------------------------------------------------------------------------------------------------------------------------------------------------------------------------------------------------------------------------------------------------------------------------------------------------------------------------------------------------------------------------------------------------------------------------------------------------------------------------------------------------------------------------------------------------------------|------------------------------------|----|--|--|
| Legal Desc:                                     | 8310913                                                                                                                                                                                                                                                                                                                                                                                                                                                                                                                                                                                                                                                                         | Remarks                            |    |  |  |
| Pub Rmks:<br>Inclusions:<br>Property Listed By: | LIVE, WORK, PLAY. Welcome to 1600+ SQ FT of maintenance free living. Live downtown backing on to Princess Island Park in the fabre complex. Being in Calgary's downtown core you are just a few minutes walk to the +15 system, Eau Claire Market, Cinema's and Gym full bath unit features an open and spacious living room/dinning room area perfect for entertaining complimented by laminate floorin beautiful view of the courtyard. Living at Eau Claire Estates you have 24/7 security, onsite new renovate gym, swimming pool, hut tu storage, car wash, garden area, BBQ area, balcony and much more. Your new home awaits you!<br>y: Diamond Realty & Associates LTD. |                                    |    |  |  |