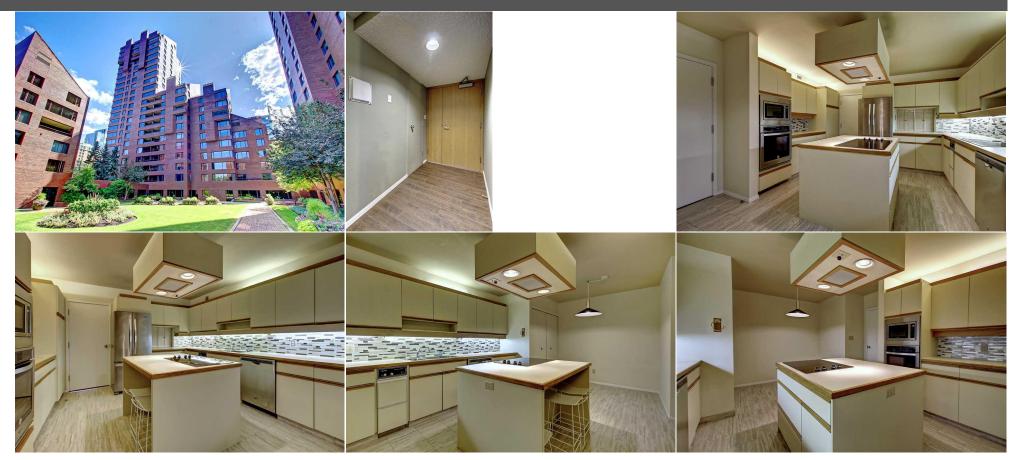

Utilities and Features

| Roof:                                                                  | Metal                                                                 |                                               |                   | Construction:                                     |                                                                         |                   |  |  |  |
|------------------------------------------------------------------------|-----------------------------------------------------------------------|-----------------------------------------------|-------------------|---------------------------------------------------|-------------------------------------------------------------------------|-------------------|--|--|--|
| Heating:                                                               | Hot Water,N                                                           | atural Gas                                    |                   |                                                   | Concrete                                                                |                   |  |  |  |
| Sewer:                                                                 |                                                                       |                                               |                   | 5                                                 | Flooring:<br><b>Ceramic Tile,Laminate</b><br>Water Source:<br>Fnd/Bsmt: |                   |  |  |  |
| Ext Feat:                                                              | Balcony,BBC                                                           | -                                             |                   | •                                                 |                                                                         |                   |  |  |  |
|                                                                        | line,Courtya                                                          | rd,Garden,Lighting,Pla                        | yground,Stora     | Water Source:                                     |                                                                         |                   |  |  |  |
|                                                                        | ge                                                                    |                                               |                   | Fnd/Bsmt:                                         |                                                                         |                   |  |  |  |
| Kitchen Appl:                                                          | Kitchen Appl: Central Air Conditioner, Dishwasher, Dryer, Electric Ra |                                               |                   | ge,Microwave,Refrigerator,Washer,Window Coverings |                                                                         |                   |  |  |  |
| Int Feat:<br>Utilities:                                                |                                                                       | Kitchen Island,No Animal Home,No Smoking Home |                   |                                                   |                                                                         |                   |  |  |  |
|                                                                        |                                                                       | Room Information                              |                   |                                                   |                                                                         |                   |  |  |  |
| Room                                                                   |                                                                       | Level                                         | <u>Dimensions</u> | <u>Room</u>                                       | Level                                                                   | <u>Dimensions</u> |  |  |  |
| Entrance                                                               |                                                                       | Main                                          | 4`6" x 10`10"     | 4pc Bathroom                                      | Main                                                                    | 7`5" x 5`0"       |  |  |  |
| Bedroom<br>4pc Ensuite bath<br>Kitchen With Eating Area<br>Living Room |                                                                       | Main                                          | 11`3" x 10`9"     | Bedroom - Primary                                 | Main                                                                    | 13`8" x 13`9"     |  |  |  |
|                                                                        |                                                                       | Main                                          | 7`6" x 13`0"      | Dining Room                                       | Main                                                                    | 8`8" x 7`10"      |  |  |  |
|                                                                        |                                                                       | Main                                          | 12`10" x 13`4"    | Dining Room                                       | Main                                                                    | 9`6" x 8`6"       |  |  |  |
|                                                                        |                                                                       | Main                                          | 26`9" x 21`9"     | Balcony                                           | Main                                                                    | 6`11" x 8`9"      |  |  |  |
| -                                                                      |                                                                       |                                               |                   | Legal/Tax/Financial                               |                                                                         |                   |  |  |  |
| Condo Fee:                                                             |                                                                       |                                               | Title:            |                                                   | Zoning:                                                                 |                   |  |  |  |

| \$1,678                                         |                                                                                                                                                                                                                                                                                                                                                                                                                                                                                                                                                                                                                                                                                 | Fee Simple<br>Fee Freq:<br>Monthly | DC |  |  |
|-------------------------------------------------|---------------------------------------------------------------------------------------------------------------------------------------------------------------------------------------------------------------------------------------------------------------------------------------------------------------------------------------------------------------------------------------------------------------------------------------------------------------------------------------------------------------------------------------------------------------------------------------------------------------------------------------------------------------------------------|------------------------------------|----|--|--|
| Legal Desc:                                     | 8310913                                                                                                                                                                                                                                                                                                                                                                                                                                                                                                                                                                                                                                                                         | Remarks                            |    |  |  |
| Pub Rmks:<br>Inclusions:<br>Property Listed By: | LIVE, WORK, PLAY. Welcome to 1600+ SQ FT of maintenance free living. Live downtown backing on to Princess Island Park in the fabre complex. Being in Calgary's downtown core you are just a few minutes walk to the +15 system, Eau Claire Market, Cinema's and Gym full bath unit features an open and spacious living room/dinning room area perfect for entertaining complimented by laminate floorin beautiful view of the courtyard. Living at Eau Claire Estates you have 24/7 security, onsite new renovate gym, swimming pool, hut tu storage, car wash, garden area, BBQ area, balcony and much more. Your new home awaits you!<br>y: Diamond Realty & Associates LTD. |                                    |    |  |  |