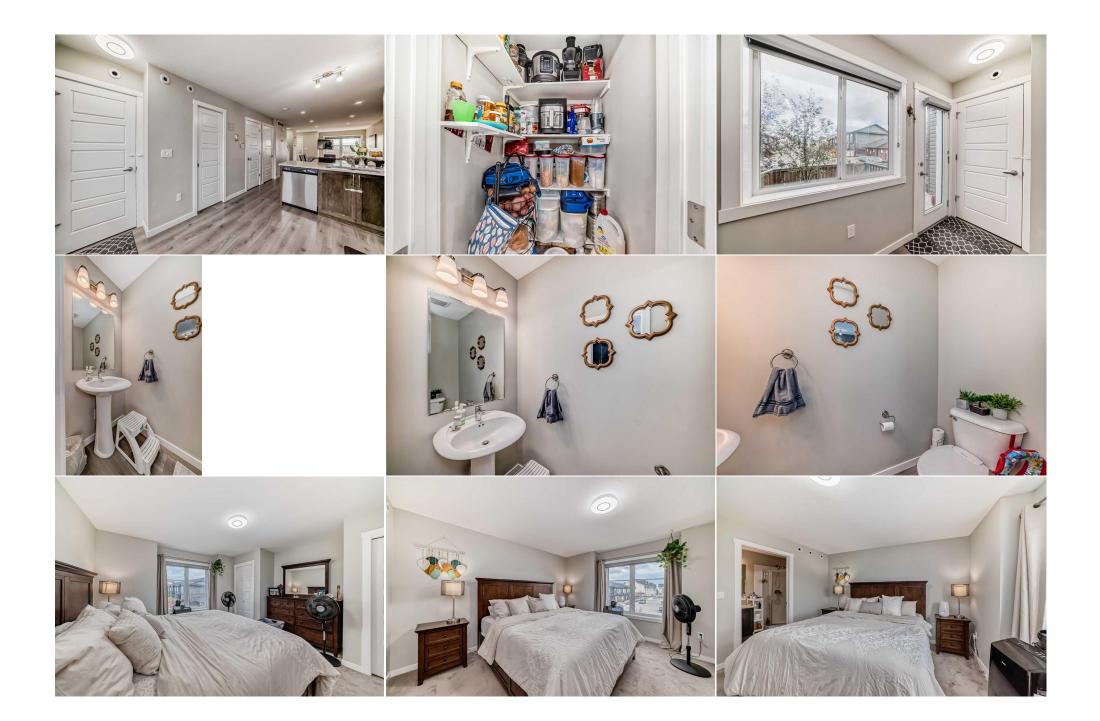

Utilities and Features

| Roof:Asphalt ShingleHeating:Forced AirSewer:Ext Feat:Garden,Playground                               |     |                                                               |                                                                                                                               | Construction:<br>Vinyl Siding,Wood Frame<br>Flooring:<br>Carpet,Laminate,Linoleum<br>Water Source:<br>Fnd/Bsmt:<br>Poured Concrete |                                                                           |                                                                                                                                 |  |
|------------------------------------------------------------------------------------------------------|-----|---------------------------------------------------------------|-------------------------------------------------------------------------------------------------------------------------------|------------------------------------------------------------------------------------------------------------------------------------|---------------------------------------------------------------------------|---------------------------------------------------------------------------------------------------------------------------------|--|
| Kitchen Appl:<br>Int Feat:<br>Utilities:                                                             |     | -                                                             | ige,Microwave Hood Fan,Refrigera<br>e,No Smoking Home,Open Floorpla<br>Room                                                   | rator,Washer                                                                                                                       |                                                                           |                                                                                                                                 |  |
| Room<br>Mud Room<br>Kitchen<br>Dinette<br>Entrance<br>4pc Bathroom<br>3pc Ensuite ba<br>2pc Bathroom | ath | Level<br>Main<br>Main<br>Main<br>Second<br>Second<br>Basement | Dimensions<br>2`10" x 3`6"<br>10`6" x 13`11"<br>10`6" x 10`4"<br>5`0" x 5`0"<br>4`11" x 7`11"<br>6`0" x 6`11"<br>6`9" x 5`10" | Room<br>2pc Bathroom<br>Pantry<br>Living Room<br>Bedroom<br>Bedroom - Primary<br>Family Room<br>Laundry                            | Level<br>Main<br>Main<br>Main<br>Second<br>Second<br>Basement<br>Basement | Dimensions<br>3`3" x 6`11"<br>3`0" x 3`4"<br>14`8" x 10`10"<br>12`0" x 14`2"<br>12`10" x 14`1"<br>13`5" x 12`5"<br>4`4" x 6`10" |  |