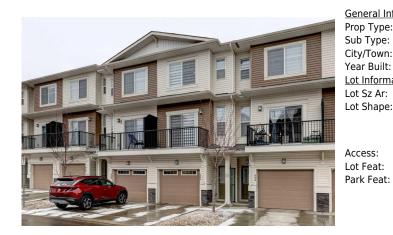

## 906 SAGE HILL Grove, Calgary T3R 2A2

| MLS®#:  | A2202923 | Area:   | Sage Hill | Listing          | 03/15/25       | List Price: <b>\$539,900</b> |
|---------|----------|---------|-----------|------------------|----------------|------------------------------|
| Status: | Active   | County: | Calgary   | Date:<br>Change: | -\$10k, 14-Apr | Association: Fort McMurray   |

| ral Informatior  | 1             |                   | DOM   |               |                    |
|------------------|---------------|-------------------|-------|---------------|--------------------|
| Туре:            | Residential   |                   |       | 38            |                    |
| Type:            | Row/Townhouse | )                 |       | <u>Layout</u> |                    |
| Fown:            | Calgary       | Finished Floor Ar | ea    | Beds:         | 3 (3 )             |
| Built:           | 2023          | Abv Sqft:         | 1,403 | Baths:        | 4.5 (4 1)          |
| <u>formation</u> |               | Low Sqft:         |       | Style:        | 3 (or more) Storey |
| z Ar:            | 1,057 sqft    | Ttl Sqft:         | 1,403 |               |                    |
| hape:            |               |                   |       | Parking       |                    |
|                  |               |                   |       | Ttl Park:     | 2                  |
|                  |               |                   |       | Garage Sz:    | 1                  |