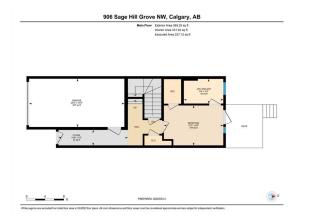

## TO VIEW THIS PROPERTY WITH AN A-TEAM BUYER'S AGENT PLEASE CONTACT (587) 700-7123

906 Sage Hill Grove NW, Calgary, AB 3rd Floor Exterior Area 591.51 sg ft Interior Area 532.24 sg ft

10.