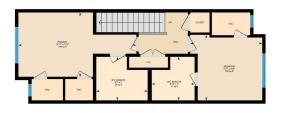

Utilities and Features

| Roof:<br>Heating:                        | Asphalt Shingle<br>Forced Air,Natural Gas |                                                                                                                                                                                                                             |                                                                                               | Stone, Vinyl Siding, Wood Frame |               |  |  |  |  |
|------------------------------------------|-------------------------------------------|-----------------------------------------------------------------------------------------------------------------------------------------------------------------------------------------------------------------------------|-----------------------------------------------------------------------------------------------|---------------------------------|---------------|--|--|--|--|
| Sewer:<br>Ext Feat: Balcony,Playground   |                                           |                                                                                                                                                                                                                             | Flooring:<br>Carpet,Ceramic Tile,Vinyl Plank<br>Water Source:<br>Fnd/Bsmt:<br>Poured Concrete |                                 |               |  |  |  |  |
| Kitchen Appl:<br>Int Feat:<br>Utilities: |                                           | Dishwasher,Dryer,Gas Stove,Microwave,Range Hood,Refrigerator,Tankless Water Heater,Washer,Window Coverings<br>High Ceilings,No Animal Home,No Smoking Home,Open Floorplan,Quartz Counters,Vinyl Windows<br>Room Information |                                                                                               |                                 |               |  |  |  |  |
| Room                                     | Level                                     | <u>Dimensions</u>                                                                                                                                                                                                           | <u>Room</u>                                                                                   | Level                           | Dimensions    |  |  |  |  |
| Bedroom                                  | Main                                      | 12`7" x 8`5"                                                                                                                                                                                                                | 4pc Ensuite bath                                                                              | Main                            | 8`4" x 5`3"   |  |  |  |  |
| Living Room                              | Second                                    | 23`8" x 14`0"                                                                                                                                                                                                               | Kitchen                                                                                       | Second                          | 15`4" x 10`6" |  |  |  |  |
| 2pc Bathroom                             | Second                                    | 4`11" x 4`10"                                                                                                                                                                                                               | Balcony                                                                                       | Second                          | 10`11" x 4`9" |  |  |  |  |
| Bedroom - Prima                          | ary Third                                 | 18`11" x 10`3"                                                                                                                                                                                                              | Bedroom                                                                                       | Third                           | 11`7" x 10`6" |  |  |  |  |
| 3pc Ensuite batl                         | Third                                     | 7`0" x 8`3"                                                                                                                                                                                                                 | 4pc Ensuite bath                                                                              | Third                           | 7`0" x 6`10"  |  |  |  |  |
| Game Room                                | Basement                                  | 11`10" x 9`6"                                                                                                                                                                                                               | 4pc Bathroom                                                                                  | Basement                        | 7`8" x 4`11"  |  |  |  |  |
| Furnace/Utility I                        | Room Basement                             | 20`5" x 3`7"                                                                                                                                                                                                                | -                                                                                             |                                 |               |  |  |  |  |