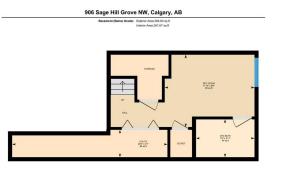

## TO VIEW THIS PROPERTY WITH AN A-TEAM BUYER'S AGENT PLEASE CONTACT (587) 700-7123

906 Sage Hill Grove NW, Calgary, AB 3rd Floor Exterior Area 591.51 sg ft Interior Area 532.24 sg ft

10.