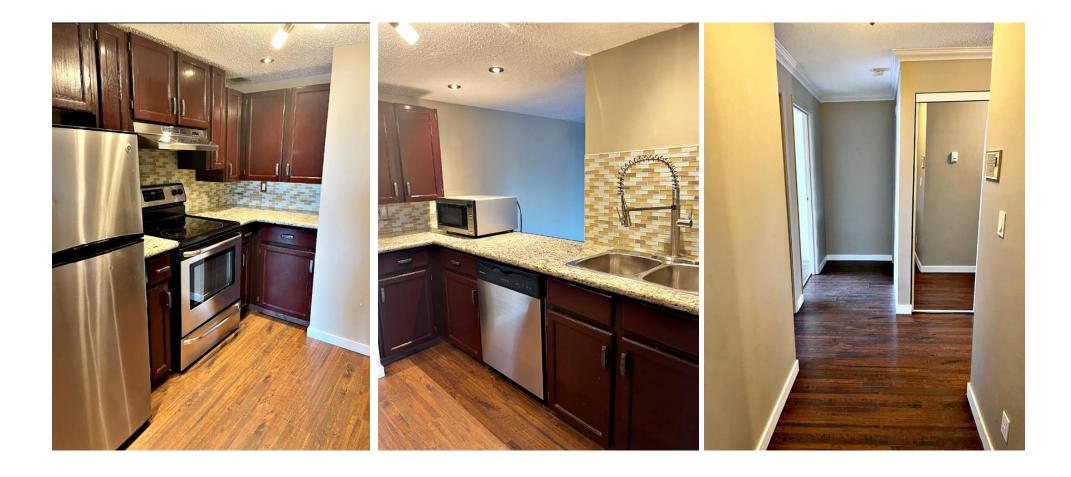

Sewer: Flooring: Ext Feat: Balcony Laminate Water Source: Fnd/Bsmt: Kitchen Appl: Dishwasher,Dryer,Electric Stove,Refrigerator,Washer Int Feat: Ceiling Fan(s),Crown Molding,Granite Counters Utilities:

| <u>Room</u><br>Bedroom - Primary<br>Living/Dining Room Combina | <u>Level</u><br>Main<br>tionMain                                                                                                                                                                                                                                                                                               | Dimensions<br>20`0" x 11`10"<br>19`4" x 13`6" | <u>Room</u><br><b>4pc Bathroom</b><br>Bedroom | <u>Level</u><br>Main<br>Main    | Dimensions<br>0`0" x 0`0"<br>12`0" x 10`9" |  |  |  |  |
|----------------------------------------------------------------|--------------------------------------------------------------------------------------------------------------------------------------------------------------------------------------------------------------------------------------------------------------------------------------------------------------------------------|-----------------------------------------------|-----------------------------------------------|---------------------------------|--------------------------------------------|--|--|--|--|
|                                                                |                                                                                                                                                                                                                                                                                                                                |                                               | Legal/Tax/Financial                           |                                 |                                            |  |  |  |  |
| Condo Fee:                                                     |                                                                                                                                                                                                                                                                                                                                | Title:                                        |                                               | Zoning:                         |                                            |  |  |  |  |
| \$645                                                          |                                                                                                                                                                                                                                                                                                                                | Fee Simple                                    |                                               | M-C2 d150                       |                                            |  |  |  |  |
|                                                                |                                                                                                                                                                                                                                                                                                                                | Fee Freq:                                     |                                               |                                 |                                            |  |  |  |  |
| Legal Desc:                                                    | 8910587                                                                                                                                                                                                                                                                                                                        | Monthly                                       |                                               |                                 |                                            |  |  |  |  |
| Legui Dese.                                                    | 0010007                                                                                                                                                                                                                                                                                                                        |                                               | Remarks                                       |                                 |                                            |  |  |  |  |
| Pub Rmks:                                                      | Wow! Your new home is a bright and open unit with numerous upgrades including granite counters, stainless steel appliances, wood laminate flooring and two large bedrooms. You won't hear your neighbors as it is a concrete building. Keep cool in the summer on the extra large balcony and cozy in the winter with the wood |                                               |                                               |                                 |                                            |  |  |  |  |
| Inclusions:<br>Property Listed By:                             | burning fireplace. One bl<br>N/A<br>Century 21 Bravo Realty                                                                                                                                                                                                                                                                    | ock from Chinook mall and clos                | e to shopping, restaurants and p              | arks. Must be seen, available i | immediately!                               |  |  |  |  |