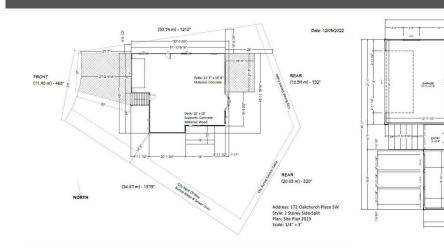

## TO VIEW THIS PROPERTY WITH AN A-TEAM BUYER'S AGENT PLEASE CONTACT (587) 700-7123

9.710 9.4300 9.710

DINING ROOM

242-

2-1 14" 5-11 1/2"

a Toman

30×82 80

BEDROOM

Leundry Mud Room

il V

MAIN FLOOR PLAN

LMING

GAS FIREPLACE

FAMILY 12-T'x 21-P

KITCHEN 22'+ 18-1"

Deck 16' × 10'