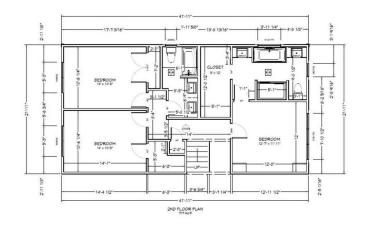

Utilities and Features

|                                         | sphalt Shingle<br>igh Efficiency,Forced Air,Natural Ga                                                                                         | 15                | Construction:<br>Brick,Composite Siding,C<br>Flooring:       | Brick,Composite Siding,Concrete,Wood Frame |                |  |  |  |
|-----------------------------------------|------------------------------------------------------------------------------------------------------------------------------------------------|-------------------|--------------------------------------------------------------|--------------------------------------------|----------------|--|--|--|
|                                         | as Grill,Lighting,Private Yard,Rain                                                                                                            | Gutters           | See Remarks<br>Water Source:<br>Fnd/Bsmt:<br>Poured Concrete |                                            |                |  |  |  |
| Kitchen Appl:<br>nt Feat:<br>Jtilities: | None<br>Kitchen Island,No Smoking Home,Open Floorplan,See Remarks,Smart Home,Vaulted Ceiling(s),Vinyl Windows,Walk-In Closet(s),Wired for Data |                   |                                                              |                                            |                |  |  |  |
|                                         |                                                                                                                                                |                   | Room Information                                             |                                            |                |  |  |  |
| Room                                    | Level                                                                                                                                          | <u>Dimensions</u> | Room                                                         | Level                                      | Dimensions     |  |  |  |
| Kitchen                                 | Second                                                                                                                                         | 17`9" x 13`3"     | Dining Room                                                  | Second                                     | 17`9" x 8`2"   |  |  |  |
| Living Room                             | Second                                                                                                                                         | 14`9" x 19`4"     | Bedroom                                                      | Third                                      | 10`5" x 14`0"  |  |  |  |
| Bedroom                                 | Third                                                                                                                                          | 10`5" x 14`0"     | Bedroom - Primary                                            | Third                                      | 11`11" x 12`7" |  |  |  |
| Family Room                             | Main                                                                                                                                           | 21`3" x 12`7"     | Bedroom                                                      | Main                                       | 12`6" x 10`9"  |  |  |  |
| Laundry                                 | Main                                                                                                                                           | 4`8" x 8`8"       | 4pc Bathroom                                                 | Main                                       | 0`0" x 0`0"    |  |  |  |
| 5pc Bathroom                            | Third                                                                                                                                          | 0`0" x 0`0"       | 5pc Bathroom                                                 | Second                                     | 0`0" x 0`0"    |  |  |  |
| -                                       |                                                                                                                                                |                   | Legal/Tax/Financial                                          |                                            |                |  |  |  |
| Title                                   |                                                                                                                                                | Zanina            |                                                              |                                            |                |  |  |  |