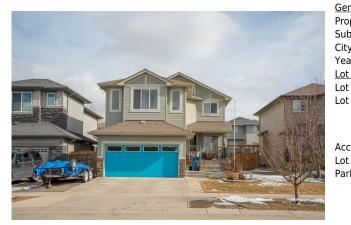

## 2858 CHINOOK WINDS Drive, Airdrie T4B0N4

| MLS®#:  | A2203080 | Area:   | Prairie Springs | Listing<br>Date: | 03/20/25 | List Price: \$749,000      |
|---------|----------|---------|-----------------|------------------|----------|----------------------------|
| Status: | Active   | County: | Airdrie         | Change:          | None     | Association: Fort McMurray |
|         |          |         |                 |                  |          |                            |

| rop Type:      | Residential     |                    |                     | 28                      |                   |
|----------------|-----------------|--------------------|---------------------|-------------------------|-------------------|
| ub Type:       | Detached        |                    |                     | <u>Layout</u>           |                   |
| ity/Town:      | Airdrie         | Finished Floor Ar  | <u>ea</u>           | Beds:                   | 4(31)             |
| ear Built:     | 2009            | Abv Sqft:          | 1,927               | Baths:                  | 2.5 (2 1)         |
| ot Information |                 | Low Sqft:          |                     | Style:                  | 2 Storey          |
| ot Sz Ar:      | 4,779 sqft      | Ttl Sqft:          | 1,927               |                         |                   |
| ot Shape:      |                 |                    |                     | Parking                 |                   |
|                |                 |                    |                     | Ttl Park:               | 4                 |
|                |                 |                    |                     | Garage Sz:              | 2                 |
| ccess:         |                 |                    |                     |                         |                   |
| ot Feat:       | Back Yard       |                    |                     |                         |                   |
| ark Feat:      | Concrete Drivew | ay,Double Garage A | ttached,Garage Dooi | r Opener,Garage Faces F | ront,Heated Garag |