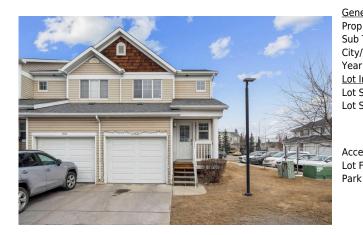

## 112 COUNTRY VILLAGE Lane, Calgary T3K0E8

| MLS®#:  | A2203137 | Area:   | Country Hills Village | Listing | 03/20/25      | List Price: \$429,900      |
|---------|----------|---------|-----------------------|---------|---------------|----------------------------|
|         |          |         |                       | Date:   |               |                            |
| Status: | Active   | County: | Calgary               | Change: | -\$6k, 04-Apr | Association: Fort McMurray |

| cess:<br>: Feat:<br>:k Feat: | Landscaped<br>Driveway,Single G | arage Attached     |       |                |           |
|------------------------------|---------------------------------|--------------------|-------|----------------|-----------|
|                              |                                 |                    |       | Garage Sz:     | 1         |
|                              |                                 |                    |       | Ttl Park:      | 2         |
| Shape:                       |                                 |                    |       | <u>Parking</u> |           |
| Sz Ar:                       | 1,571 sqft                      | Ttl Sqft:          | 1,331 |                |           |
| <u>Information</u>           |                                 | Low Sqft:          |       | Style:         | 2 Storey  |
| ar Built:                    | 2007                            | Abv Sqft:          | 1,331 | Baths:         | 2.0 (1 2) |
| y/Town:                      | Calgary                         | Finished Floor Are | a     | Beds:          | 3 (3 )    |
| o Type:                      | Row/Townhouse                   |                    |       | Layout         |           |
| р Туре:                      | Residential                     |                    |       | 16             |           |
| neral Information            | 1                               |                    |       | DOM            |           |