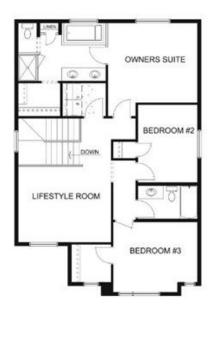

| Walk-In Closet<br>Bedroom<br>Bedroom - Primary<br>Walk-In Closet | Upper<br>Upper<br>Upper<br>Upper                                                                                                                                                                                                                                                                                                                                                                                                                                                                                                                                                                                                                                                                                                                                                                                                                                                                                                                                                                                                                                                                                                                                                                                                                                                                                                                                                                                                                                                                                                                                                                  | 6`2" x 5`7"<br>8`10" x 11`3"<br>13`9" x 13`8"<br>5`10" x 5`2" | 4pc Bathroom<br>Laundry<br>5pc Ensuite bath | Upper<br>Upper<br>Upper | 8`10" x 5`1"<br>6`4" x 5`2"<br>12`6" x 8`2" |
|------------------------------------------------------------------|---------------------------------------------------------------------------------------------------------------------------------------------------------------------------------------------------------------------------------------------------------------------------------------------------------------------------------------------------------------------------------------------------------------------------------------------------------------------------------------------------------------------------------------------------------------------------------------------------------------------------------------------------------------------------------------------------------------------------------------------------------------------------------------------------------------------------------------------------------------------------------------------------------------------------------------------------------------------------------------------------------------------------------------------------------------------------------------------------------------------------------------------------------------------------------------------------------------------------------------------------------------------------------------------------------------------------------------------------------------------------------------------------------------------------------------------------------------------------------------------------------------------------------------------------------------------------------------------------|---------------------------------------------------------------|---------------------------------------------|-------------------------|---------------------------------------------|
| Legal/Tax/Financial                                              |                                                                                                                                                                                                                                                                                                                                                                                                                                                                                                                                                                                                                                                                                                                                                                                                                                                                                                                                                                                                                                                                                                                                                                                                                                                                                                                                                                                                                                                                                                                                                                                                   |                                                               |                                             |                         |                                             |
| Title: Fee Simple Legal Desc:                                    | 2311179                                                                                                                                                                                                                                                                                                                                                                                                                                                                                                                                                                                                                                                                                                                                                                                                                                                                                                                                                                                                                                                                                                                                                                                                                                                                                                                                                                                                                                                                                                                                                                                           | Zoning:<br>R1-U                                               |                                             |                         |                                             |
|                                                                  | Remarks                                                                                                                                                                                                                                                                                                                                                                                                                                                                                                                                                                                                                                                                                                                                                                                                                                                                                                                                                                                                                                                                                                                                                                                                                                                                                                                                                                                                                                                                                                                                                                                           |                                                               |                                             |                         |                                             |
| Pub Rmks:  Inclusions: Property Listed By:                       | Welcome to Your Dream Home at 537 Baywater Manor! Built by award-winning builder McKee Homes. Nestled in the highly sought-after Bayside community, this stunning 1,960 sq. ft. home seamlessly blends modern elegance with everyday functionality, creating the perfect space for family living and entertaining. Step inside to discover a thoughtfully designed layout featuring three spacious bedrooms, 2.5 bathrooms, and an upstairs lifestyle room. The heart of the home is a contemporary chef's kitchen, complete with sleek, ceiling-height cabinetry, a pantry, premium stainless steel appliances, and an electric range—a space designed to inspire culinary creativity. The inviting living area is anchored by a striking gas fireplace, offering warmth and charm for cozy gatherings. Upstairs, the expansive master suite provides a true retreat, featuring a spa-like ensuite with dual sinks, a walk-in shower, and a generous walk-in closet for all your wardrobe essentials. Two additional well-sized bedrooms and a spacious bonus room offer endless possibilities for relaxation, work, or play. A conveniently located laundry room enhances everyday ease. Every detail in this home has been carefully curated, from the high-end finishes to the thoughtful features that support a connected and effortless lifestyle. Located in Bayside, you'll enjoy the perfect balance of tranquillity and convenience. Don't miss your chance to call 537 Baywater Manor home! Schedule your private tour today and start living your dream!  N/A Manor Real Estate Ltd. |                                                               |                                             |                         |                                             |

## Floorplan

Main Floor

Upper Floor