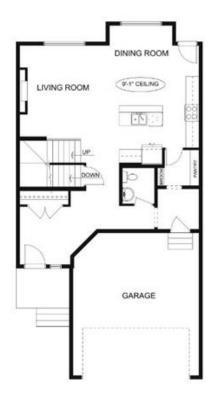

Level Level <u>Room</u> **Dimensions** Room **Dimensions** Main 7`10" x 8`6" Hall Main 12`5" x 10`10" **Foyer Mud Room** Main 6`0" x 6`0" **Pantry** Main 6`0" x 5`5" 12`11" x 12`0" **Living Room** 13`8" x 17`6" Kitchen Main Main **Dining Room** Main 12`11" x 8`1" 2pc Bathroom 4`9" x 5`10" Main **Family Room** 13`4" x 10`9" **Bedroom** 12`10" x 10`10" Upper Upper

## Floorplan

Main Floor

Upper Floor