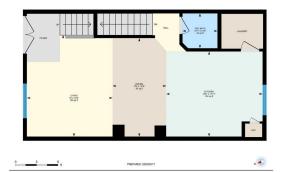

277 Auburn Meadows Dr SE, Calgary, AB

Main Floor Exterior Area 622.26 sq ft Interior Area 566.72 sq ft

277 Auburn Meadows Dr SE, Calgary, AB Lower Exterior Area 256.09 sq ft Interior Area 222.06 sq ft Excluded Area 360.64 sq ft