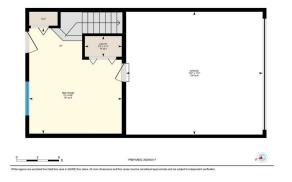

277 Auburn Meadows Dr SE, Calgary, AB

Main Floor Exterior Area 622.26 sq ft Interior Area 566.72 sq ft

277 Auburn Meadows Dr SE, Calgary, AB Lower Exterior Area 256.09 sq ft Interior Area 222.06 sq ft Excluded Area 360.64 sq ft