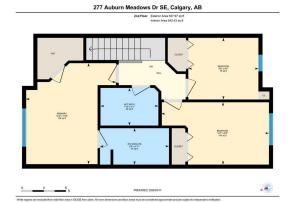

277 Auburn Meadows Dr SE, Calgary, AB

Main Floor Exterior Area 622.26 sq ft Interior Area 566.72 sq ft

277 Auburn Meadows Dr SE, Calgary, AB Lower Exterior Area 256.09 sq ft Interior Area 222.06 sq ft Excluded Area 360.64 sq ft