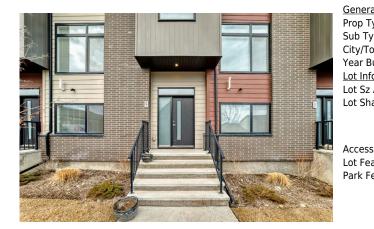

## 67 SAGE MEADOWS Circle, Calgary T3P 1K3

| MLS®#:  | A2203417 | Area:   | Sage Hill | Listing          | 03/18/25       | List Price: <b>\$549,999</b> |
|---------|----------|---------|-----------|------------------|----------------|------------------------------|
| Status: | Pending  | County: | Calgary   | Date:<br>Change: | -\$20k, 31-Mar | Association: Fort McMurray   |

| eral Information  |                 |                     |       | DOM        |                    |
|-------------------|-----------------|---------------------|-------|------------|--------------------|
| Type:             | Residential     |                     |       | 28         |                    |
| Гуре:             | Row/Townhouse   |                     |       | Layout     |                    |
| Town:             | Calgary         | Finished Floor Ar   | ea    | Beds:      | 3 (3 )             |
| Built:            | 2019            | Abv Sqft:           | 1,778 | Baths:     | 2.5 (2 1)          |
| <u>nformation</u> |                 | Low Sqft:           |       | Style:     | 3 (or more) Storey |
| z Ar:             | 1,216 sqft      | Ttl Sqft:           | 1,778 |            |                    |
| hape:             |                 |                     |       | Parking    |                    |
|                   |                 |                     |       | Ttl Park:  | 4                  |
|                   |                 |                     |       | Garage Sz: | 2                  |
| SS:               |                 |                     |       | Guiuge 52. | -                  |
| eat:              | Landscaped      |                     |       |            |                    |
| Feat:             | Double Garage A | Attached,Heated Gar | age   |            |                    |