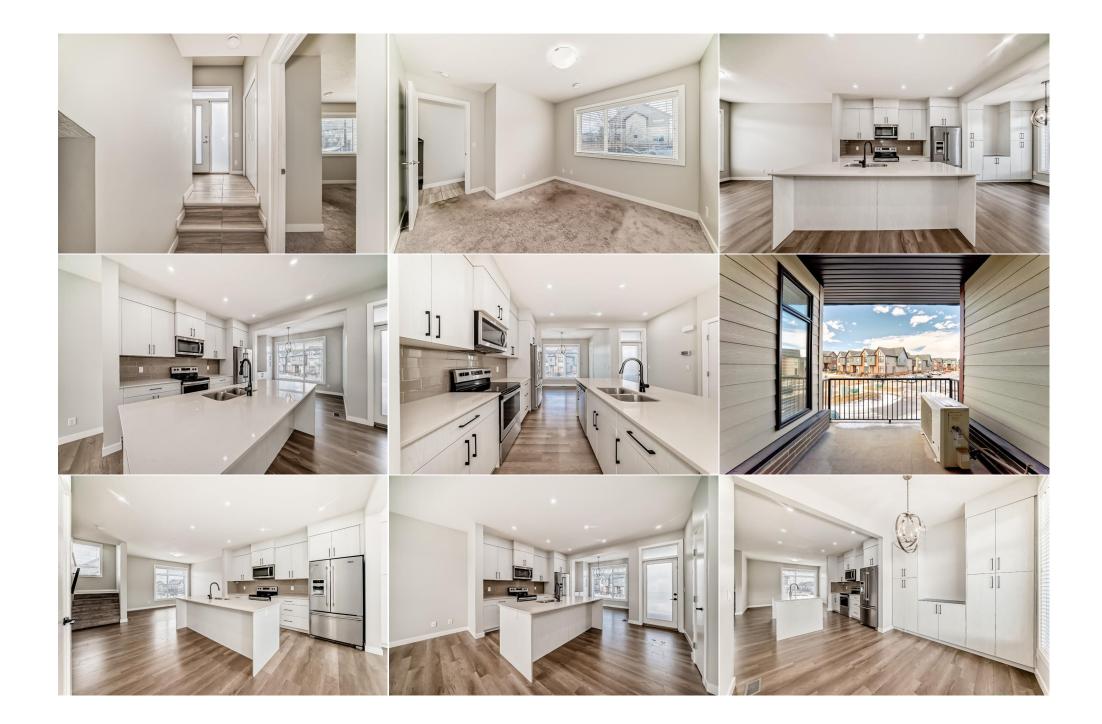

| Office                                          | Lower                                                                                                                                                                                                                                                                                                                                                                                                                                                                                                                                                                                                                                                                                                                                                                                                                                                                                                                                                                                                                                                                                                                                                                                                                                                                                                                                                                                                                                                                                                                                                                                                                                                                                                                                                                                                                                                                                                                                                                                                                                                                                                                                                      | 9`10" x 10`2"                                              | Furnace/Utility Room<br>Legal/Tax/Financial | Lower                 | 12`3" x 3`6" |  |
|-------------------------------------------------|------------------------------------------------------------------------------------------------------------------------------------------------------------------------------------------------------------------------------------------------------------------------------------------------------------------------------------------------------------------------------------------------------------------------------------------------------------------------------------------------------------------------------------------------------------------------------------------------------------------------------------------------------------------------------------------------------------------------------------------------------------------------------------------------------------------------------------------------------------------------------------------------------------------------------------------------------------------------------------------------------------------------------------------------------------------------------------------------------------------------------------------------------------------------------------------------------------------------------------------------------------------------------------------------------------------------------------------------------------------------------------------------------------------------------------------------------------------------------------------------------------------------------------------------------------------------------------------------------------------------------------------------------------------------------------------------------------------------------------------------------------------------------------------------------------------------------------------------------------------------------------------------------------------------------------------------------------------------------------------------------------------------------------------------------------------------------------------------------------------------------------------------------------|------------------------------------------------------------|---------------------------------------------|-----------------------|--------------|--|
| Condo Fee:<br><b>\$338</b>                      |                                                                                                                                                                                                                                                                                                                                                                                                                                                                                                                                                                                                                                                                                                                                                                                                                                                                                                                                                                                                                                                                                                                                                                                                                                                                                                                                                                                                                                                                                                                                                                                                                                                                                                                                                                                                                                                                                                                                                                                                                                                                                                                                                            | Title:<br><b>Fee Simple</b><br>Fee Freq:<br><b>Monthly</b> |                                             | Zoning:<br><b>M-1</b> |              |  |
| Legal Desc:                                     | 1812252                                                                                                                                                                                                                                                                                                                                                                                                                                                                                                                                                                                                                                                                                                                                                                                                                                                                                                                                                                                                                                                                                                                                                                                                                                                                                                                                                                                                                                                                                                                                                                                                                                                                                                                                                                                                                                                                                                                                                                                                                                                                                                                                                    |                                                            | Remarks                                     |                       |              |  |
| Pub Rmks:<br>Inclusions:<br>Property Listed By: | Remarks<br>Welcome to Your Perfect Home! This impeccably maintained and upgraded 3-bedroom townhome combines modern design with incredible functiona<br>offering the benefit of LOW CONDO FEE'S, Canada-certified Built GREEN and Central air conditioning system. Already professionally cleaned, move-ir<br>shampooed and walls painted. Upon entering through the private entrance, you'll be greeted by a versatile FLEX/OFFICE room-ideal for a home offic<br>space, or creative studio. The office can easily be used as a FOURTH bedroom if needed. Just a few steps down is the oversized DOUBLE ATTACHED O<br>HEATED and INSULATED, with additional under-stair STORAGE for all your seasonal items. The Garage comes with customisable and usable overhead<br>storage racks that simultaneously store four bicycles, eight car tyres, and an array of household items. The upper level unveils a stunning OPEN-COI<br>area with 9-foot ceilings and stylish LVP flooring throughout. The kitchen is a chef's dream, featuring QUARTZ countertops, an OVERSIZED DOUBLE S<br>steel appliances, range, and an UPGRADED MAYTAG fridge. The adjacent living room is bathed in NATURAL light, thanks to expansive windows, while<br>area has UPGRADED EXTRA cabinetry for all your daily needs. Step outside onto the large private balcony, complete with a BBQ GAS LINE, perfect fo<br>gatherings and summer evenings. A few steps up, the landing area offers even more natural light through its large window, creating a tranquil spot<br>relaxing. On the uppermost level, you'll find three generously sized bedrooms and two full bathrooms. The master suite is a luxurious retreat, boast<br>CEILING, a spacious WALK-IN closet, and an ENSUITE bathroom with a DOUBLE VANITY. Two additional bedrooms feature large windows and closets,<br>family members or guests. This level is completed by an oversized linen closet and a forse prenium features such as triple-pane windows, central air<br>cascent Symons Valley Nature Reserve and just moments from shopping hubs and gyms like Sage Hill Plaza (including Walmart and T&T Super |                                                            |                                             |                       |              |  |