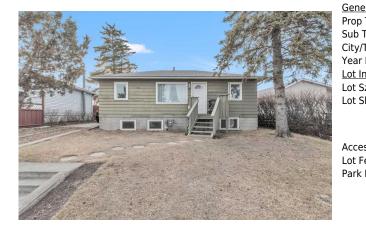

## 4107 67 Street, Calgary T3B 2J2

| MLS®#:  | A2203642 | Area:   | Bowness | Listing<br>Date: | 03/28/25 | List Price: \$575,000      |
|---------|----------|---------|---------|------------------|----------|----------------------------|
| Status: | Active   | County: | Calgary | Change:          | None     | Association: Fort McMurray |

| neral Information  | <u>n</u>                                                            |                      |                   | DOM        |           |
|--------------------|---------------------------------------------------------------------|----------------------|-------------------|------------|-----------|
| р Туре:            | Residential                                                         |                      |                   | 26         |           |
| Type:              | Detached                                                            |                      |                   | Layout     |           |
| //Town:            | Calgary                                                             | Finished Floor Are   | ea                | Beds:      | 4 (3 1 )  |
| r Built:           | 1958                                                                | Abv Sqft:            | 932               | Baths:     | 2.0 (2 0) |
| <b>Information</b> |                                                                     | Low Sqft:            |                   | Style:     | Bungalow  |
| Sz Ar:             | 4,800 sqft                                                          | Ttl Sqft:            | 932               |            |           |
| Shape:             |                                                                     |                      |                   | Parking    |           |
|                    |                                                                     |                      |                   | Ttl Park:  | 5         |
|                    |                                                                     |                      |                   | Garage Sz: | 5         |
| ess:               |                                                                     |                      |                   | Guidge 52. |           |
| Feat:              | Rack Lane Fruit                                                     | Trees/Shruh(s) Recta | angular Lot Views |            |           |
| k Feat:            | Back Lane,Fruit Trees/Shrub(s),Rectangular Lot,Views<br>Parking Pad |                      |                   |            |           |

| Legal/Tax/Financial                             |                                                                                                                                                                                                                                                                                                                                                                                                                                                                                                                                                                                                                                                                                                                                                                                                                                                                                                                                                                                                                                                                                                                                                                                                                                                                                                                                                                                                                                                                                                                                                                                                                                                                                                                                                                                                                                                                                                                                                                                                                                                                                                                                |  |  |  |  |
|-------------------------------------------------|--------------------------------------------------------------------------------------------------------------------------------------------------------------------------------------------------------------------------------------------------------------------------------------------------------------------------------------------------------------------------------------------------------------------------------------------------------------------------------------------------------------------------------------------------------------------------------------------------------------------------------------------------------------------------------------------------------------------------------------------------------------------------------------------------------------------------------------------------------------------------------------------------------------------------------------------------------------------------------------------------------------------------------------------------------------------------------------------------------------------------------------------------------------------------------------------------------------------------------------------------------------------------------------------------------------------------------------------------------------------------------------------------------------------------------------------------------------------------------------------------------------------------------------------------------------------------------------------------------------------------------------------------------------------------------------------------------------------------------------------------------------------------------------------------------------------------------------------------------------------------------------------------------------------------------------------------------------------------------------------------------------------------------------------------------------------------------------------------------------------------------|--|--|--|--|
| Title:<br><b>Fee Simple</b><br>Legal Desc:      | Zoning:<br>R-CG<br>6204HI<br>Remarks                                                                                                                                                                                                                                                                                                                                                                                                                                                                                                                                                                                                                                                                                                                                                                                                                                                                                                                                                                                                                                                                                                                                                                                                                                                                                                                                                                                                                                                                                                                                                                                                                                                                                                                                                                                                                                                                                                                                                                                                                                                                                           |  |  |  |  |
| Pub Rmks:<br>Inclusions:<br>Property Listed By: | Welcome to this affordable bungalow in the heart of Bowness! This home sits on a 50-foot-wide lot and no neighbour behind, just two blocks from the Bow River. A total of 4 bedrooms (3+1), 2 bathrooms (1+1), a basement suite (illegal) with a separate entrance and laundry — perfect for multi-generational living, rental income potential or future redevelopment (depends on the Municipality or City's approval). The main floor boasts a bright living room with a large window, filling the space with natural light. Some windows have been replaced over the years, enhancing the home's comfort. The spacious kitchen features maple cabinetry and counter space, and an island, seamlessly connecting to the dining area that looks into the backyard. There is also a private stacked washer-dryer. The primary bedroom provides a comfortable retreat, while the two additional bedrooms are ideal for family, guests or a home office. A 4-pc bathroom completes the main level. The fully developed basement suite (illegal) includes 1 large bedroom with two windows (2014). A renovated kitchen with updated cabinets, counters and flooring, and island (2013), a living area, and a 3-pc bathroom with shower installed in 2014. A private laundry area adds convenience on this level. Outside, the fully fenced backyard features a 10x8 wood garden shed (2013), a metal shed and plenty of space for outdoor enjoyment. Other upgrades: furnace (2012) and roof (2023), upstairs dishwasher (2021) and more. Situated in a prime location, this home is close to the new Superstore shopping centre, Canada Olympic Park, Bowness Park & the Bow River trail system. Enjoy easy access to public transportation, the Children's Hospital, Foothills Hospital and the University of Calgary. Quick access to downtown, the ring road, or an easy escape to the mountains. Whether you're looking for a family home or an investment property, this is an opportunity you won't want to miss! Book your private showing today! Appliances in the basement: Dryer, Electric Stove, Range Hood, Refrige |  |  |  |  |