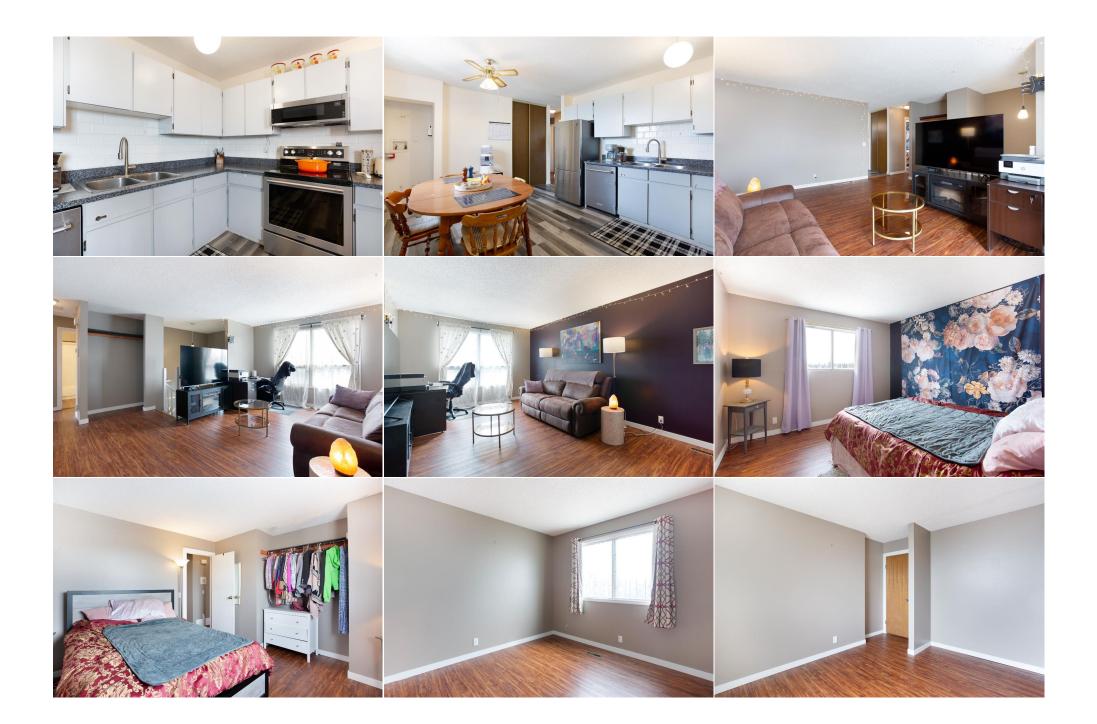

Utilities and Features

| Roof:<br>Heating:<br>Sewer:<br>Ext Feat:                                           | Asphalt Shingle<br>Forced Air<br>Private Entrance,Private Yard                                     |                                                                                                | Construction:<br>Vinyl Siding<br>Flooring:<br>Carpet,Hardwood,Vinyl<br>Water Source:<br>Fnd/Bsmt:<br>Poured Concrete |                                                                  |                                                                               |  |
|------------------------------------------------------------------------------------|----------------------------------------------------------------------------------------------------|------------------------------------------------------------------------------------------------|----------------------------------------------------------------------------------------------------------------------|------------------------------------------------------------------|-------------------------------------------------------------------------------|--|
| Kitchen Appl:<br>Int Feat:<br>Utilities:                                           | Dishwasher,Dryer,Refrigerator,Stove(s),Washer<br>Ceiling Fan(s),Stone Counters<br>Room Information |                                                                                                |                                                                                                                      |                                                                  |                                                                               |  |
| <u>Room</u><br>Kitchen<br>Kitchen<br>Laundry<br>Bedroom<br>4pc Bathroom<br>Bedroom | <u>Level</u><br>Main<br>Basement<br>Basement<br>Main<br>Main<br>Basement                           | Dimensions<br>15`4" x 11`11"<br>10`3" x 10`0"<br>4`5" x 4`2"<br>12`2" x 10`0"<br>11`2" x 10`7" | Room<br>Living Room<br>Living Room<br>Bedroom - Primary<br>Bedroom<br>4pc Bathroom<br>Legal/Tax/Financial            | <u>Level</u><br>Main<br>Basement<br>Main<br>Basement<br>Basement | Dimensions<br>17`8" x 11`7"<br>16`9" x 11`1"<br>11`9" x 11`2"<br>15`6" x 9`4" |  |

| Title:<br><b>Fee Simple</b><br>Legal Desc:      | Zoning:<br>R-CG<br>7910400<br>Remarks                                                                                                                                                                                                                                                                                                                                                                                                                                                                                                                                                                                                                                                                                                                                                                                                                                                                                                                                                                                                                                                                                                                                                                                                                                                                                                                                                                                                                                                                                                                                                                                                                                                                                                                                                                                                                                                                                                                                                                                                                                                                                                                              |
|-------------------------------------------------|--------------------------------------------------------------------------------------------------------------------------------------------------------------------------------------------------------------------------------------------------------------------------------------------------------------------------------------------------------------------------------------------------------------------------------------------------------------------------------------------------------------------------------------------------------------------------------------------------------------------------------------------------------------------------------------------------------------------------------------------------------------------------------------------------------------------------------------------------------------------------------------------------------------------------------------------------------------------------------------------------------------------------------------------------------------------------------------------------------------------------------------------------------------------------------------------------------------------------------------------------------------------------------------------------------------------------------------------------------------------------------------------------------------------------------------------------------------------------------------------------------------------------------------------------------------------------------------------------------------------------------------------------------------------------------------------------------------------------------------------------------------------------------------------------------------------------------------------------------------------------------------------------------------------------------------------------------------------------------------------------------------------------------------------------------------------------------------------------------------------------------------------------------------------|
| Pub Rmks:<br>Inclusions:<br>Property Listed By: | Beautiful Bi-Level Home Backing onto Green Space in a Quiet Cul-De-Sac - A Handyman's Dream Garage! This stunning bi-level home, situated in a peaceful cul-de-<br>sac and backing onto lush green space, offers over 1600 square feet of developed living space with a spacious and functional layout. The home features a large 19'<br>by 14' deck—ideal for outdoor entertaining and relaxation. The basement is fully developed and currently used as a clay modeling studio, with walk-up access to the<br>backyard for easy entry and exit. The basement is complete with a separate entrance. The home has been thoughtfully updated over the years, including newer<br>flooring, brand-new carpet in the basement, air conditioning, modern kitchen countertops, and an upgraded upstairs bathroom. With 4 spacious bedrooms,<br>including an oversized downstairs bedroom with plenty of natural light, this home offers ideal space for family living. Key Features: Handyman's Dream Garage: The<br>oversized garage was meticulously built by the previous owner and is perfect for projects, storage, or simply indulging your passion for DIY. Quiet Location: Located<br>in a cul-de-sac, offering no through traffic and quiet streets for kids to safely play and ride bikes. Backs onto School Field: Enjoy added privacy with no rear<br>neighbors and a scenic view of the school field. Newer Updates: A new on-demand hot water tank and furnace installed in 2024, along with a newer metal roof to<br>help save you thousands on maintenance. RV Parking: A dedicated back pad for RV parking, providing even more space for vehicles. Fully Gated Front Yard: Perfect<br>for pet owners, ensuring a safe, enclosed space for pets to roam freely. Energy-Efficient: New furnace and air conditional income. Outstanding<br>Location: Falconridge is one of the safest and most peaceful neighborhoods in NE Calgary, with crime rates lower than many NW, SW, and SE areas—making it an<br>ideal family-friendly community. Don't miss your chance to own this exceptional home with all the space, privacy, and upgrades you need, inclu |