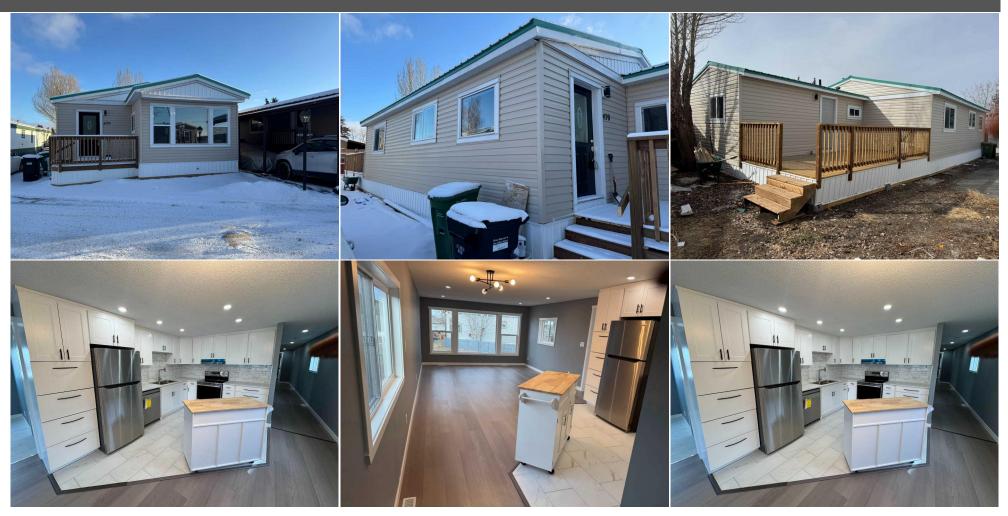

## Remarks

Pub Rmks:

Big Bright and Beautiful Newly Renovated Mobile home in friendly Greenwood Mobile Home Park. Renovation Included: new metal roof, flooring, New paint, light fixtures, switches and plugs, all new doors, New porch in front and deck at the back. Close to schools, parks, Ski, Stoney Trail, Highway 1, Children's hospital,

Foothills Hospital and newly opened Farmer's Market. Public Transit as well as school bus available from the Park.

Inclusions: Property Listed By: None CIR Realty