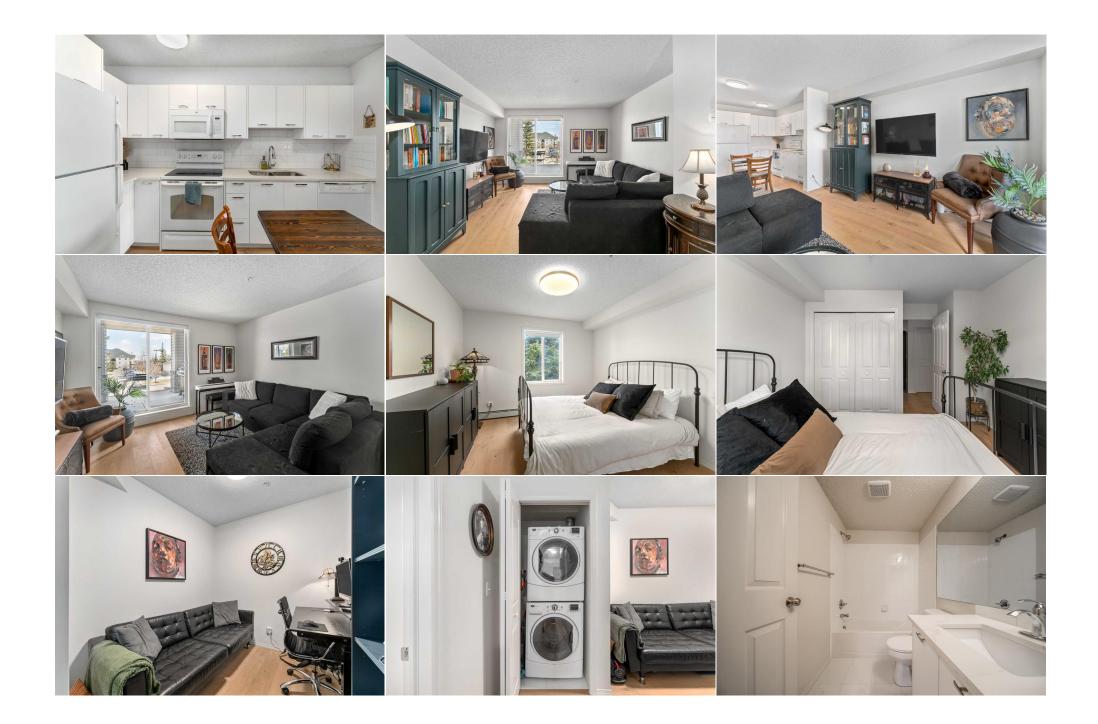

Pub Rmks:

Welcome to your bright east facing main floor condo with a walk out patio! A rare feature that makes this unit really stand out. The open entryway leads to your quality kitchen. Enjoy upgraded quartz counter tops and a timeless backsplash. The updated, well-designed cabinets have plenty of storage. The dishwasher and double sink make this a highly functional space, great for meal prep or hosting. This perfectly laid out condo is designed to keep your living space separate from your more personal bedroom and den spaces. Convenient in-suite laundry is tucked into a closet in this area. The 4-piece bath has updated tile flooring, and a new vanity with great storage and a quartz counter top. The hallway linen closet provides additional storage, a great feature in condo living! The den area is a highlight of this condo, really allowing for flexibility in how you use your space - host guests, enjoy your hobbies, or work from home. Your cozy living room has plenty of room to relax, and you can enjoy your extended outdoor living space from here. Beautifully updated engineered hardwood throughout is a great upgrade. Your condo fees in this building include heat, electricity, and water which simplifies your budget with no added utility costs. A conveniently located assigned outdoor parking spot is another great perk of this condo. A 20-minute commute to downtown, and close proximity to Stoney Trail make Evergreen a great place to be! Enjoy everything the vibrant community of Evergreen has to offer, quick access to Fish Creek Park, local shopping, and excellent schools. The thoughtful layout of this 1 bedroom, plus den condo, paired with the bright east facing sunrise make it a peaceful spot to call home. This is a great buy for first time home buyers looking to break into the market at a reasonable price, or a great investment to add to your rental portfolio. Living area TV wall mount, White entry shoe storage unit, Window coverings, light fixtures.