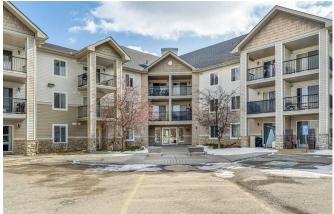

Pub Rmks:

Welcome to your bright east facing main floor condo with a walk out patio! A rare feature that makes this unit really stand out. The open entryway leads to your quality kitchen. Enjoy upgraded quartz counter tops and a timeless backsplash. The updated, well-designed cabinets have plenty of storage. The dishwasher and double sink make this a highly functional space, great for meal prep or hosting. This perfectly laid out condo is designed to keep your living space separate from your more personal bedroom and den spaces. Convenient in-suite laundry is tucked into a closet in this area. The 4-piece bath has updated tile flooring, and a new vanity with great storage and a quartz counter top. The hallway linen closet provides additional storage, a great feature in condo living! The den area is a highlight of this condo, really allowing for flexibility in how you use your space - host guests, enjoy your hobbies, or work from home. Your cozy living room has plenty of room to relax, and you can enjoy your extended outdoor living space from here. Beautifully updated engineered hardwood throughout is a great upgrade. Your condo fees in this building include heat, electricity, and water which simplifies your budget with no added utility costs. A conveniently located assigned outdoor parking spot is another great perk of this condo. A 20-minute commute to downtown, and close proximity to Stoney Trail make Evergreen a great place to be! Enjoy everything the vibrant community of Evergreen has to offer, quick access to Fish Creek Park, local shopping, and excellent schools. The thoughtful layout of this 1 bedroom, plus den condo, paired with the bright east facing sunrise make it a peaceful spot to call home. This is a great buy for first time home buyers looking to break into the market at a reasonable price, or a great investment to add to your rental portfolio. Living area TV wall mount, White entry shoe storage unit, Window coverings, light fixtures.