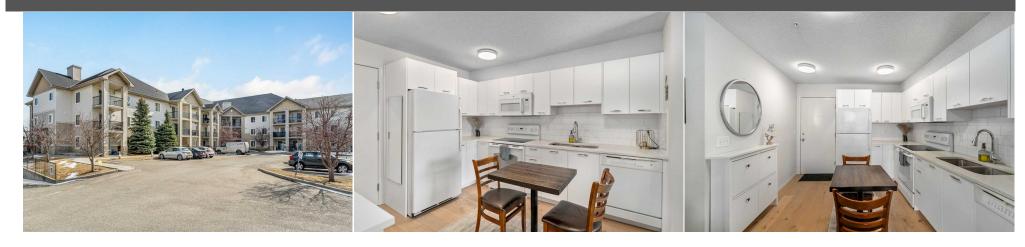

Pub Rmks:

Welcome to your bright east facing main floor condo with a walk out patio! A rare feature that makes this unit really stand out. The open entryway leads to your quality kitchen. Enjoy upgraded quartz counter tops and a timeless backsplash. The updated, well-designed cabinets have plenty of storage. The dishwasher and double sink make this a highly functional space, great for meal prep or hosting. This perfectly laid out condo is designed to keep your living space separate from your more personal bedroom and den spaces. Convenient in-suite laundry is tucked into a closet in this area. The 4-piece bath has updated tile flooring, and a new vanity with great storage and a quartz counter top. The hallway linen closet provides additional storage, a great feature in condo living! The den area is a highlight of this condo, really allowing for flexibility in how you use your space - host guests, enjoy your hobbies, or work from home. Your cozy living room has plenty of room to relax, and you can enjoy your extended outdoor living space from here. Beautifully updated engineered hardwood throughout is a great upgrade. Your condo fees in this building include heat, electricity, and water which simplifies your budget with no added utility costs. A conveniently located assigned outdoor parking spot is another great perk of this condo. A 20-minute commute to downtown, and close proximity to Stoney Trail make Evergreen a great place to be! Enjoy everything the vibrant community of Evergreen has to offer, quick access to Fish Creek Park, local shopping, and excellent schools. The thoughtful layout of this 1 bedroom, plus den condo, paired with the bright east facing sunrise make it a peaceful spot to call home. This is a great buy for first time home buyers looking to break into the market at a reasonable price, or a great investment to add to your rental portfolio. Living area TV wall mount, White entry shoe storage unit, Window coverings, light fixtures.