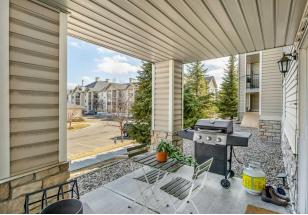

Pub Rmks:

Welcome to your bright east facing main floor condo with a walk out patio! A rare feature that makes this unit really stand out. The open entryway leads to your quality kitchen. Enjoy upgraded quartz counter tops and a timeless backsplash. The updated, well-designed cabinets have plenty of storage. The dishwasher and double sink make this a highly functional space, great for meal prep or hosting. This perfectly laid out condo is designed to keep your living space separate from your more personal bedroom and den spaces. Convenient in-suite laundry is tucked into a closet in this area. The 4-piece bath has updated tile flooring, and a new vanity with great storage and a quartz counter top. The hallway linen closet provides additional storage, a great feature in condo living! The den area is a highlight of this condo, really allowing for flexibility in how you use your space - host guests, enjoy your hobbies, or work from home. Your cozy living room has plenty of room to relax, and you can enjoy your extended outdoor living space from here. Beautifully updated engineered hardwood throughout is a great upgrade. Your condo fees in this building include heat, electricity, and water which simplifies your budget with no added utility costs. A conveniently located assigned outdoor parking spot is another great perk of this condo. A 20-minute commute to downtown, and close proximity to Stoney Trail make Evergreen a great place to be! Enjoy everything the vibrant community of Evergreen has to offer, quick access to Fish Creek Park, local shopping, and excellent schools. The thoughtful layout of this 1 bedroom, plus den condo, paired with the bright east facing sunrise make it a peaceful spot to call home. This is a great buy for first time home buyers looking to break into the market at a reasonable price, or a great investment to add to your rental portfolio. Living area TV wall mount, White entry shoe storage unit, Window coverings, light fixtures.