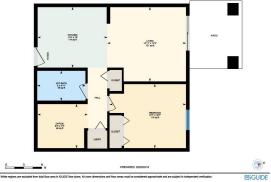

Pub Rmks:

Welcome to your bright east facing main floor condo with a walk out patio! A rare feature that makes this unit really stand out. The open entryway leads to your quality kitchen. Enjoy upgraded quartz counter tops and a timeless backsplash. The updated, well-designed cabinets have plenty of storage. The dishwasher and double sink make this a highly functional space, great for meal prep or hosting. This perfectly laid out condo is designed to keep your living space separate from your more personal bedroom and den spaces. Convenient in-suite laundry is tucked into a closet in this area. The 4-piece bath has updated tile flooring, and a new vanity with great storage and a quartz counter top. The hallway linen closet provides additional storage, a great feature in condo living! The den area is a highlight of this condo, really allowing for flexibility in how you use your space - host guests, enjoy your hobbies, or work from home. Your cozy living room has plenty of room to relax, and you can enjoy your extended outdoor living space from here. Beautifully updated engineered hardwood throughout is a great upgrade. Your condo fees in this building include heat, electricity, and water which simplifies your budget with no added utility costs. A conveniently located assigned outdoor parking spot is another great perk of this condo. A 20-minute commute to downtown, and close proximity to Stoney Trail make Evergreen a great place to be! Enjoy everything the vibrant community of Evergreen has to offer, quick access to Fish Creek Park, local shopping, and excellent schools. The thoughtful layout of this 1 bedroom, plus den condo, paired with the bright east facing sunrise make it a peaceful spot to call home. This is a great buy for first time home buyers looking to break into the market at a reasonable price, or a great investment to add to your rental portfolio. Living area TV wall mount, White entry shoe storage unit, Window coverings, light fixtures.