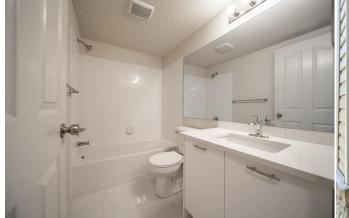

Pub Rmks:

Welcome to your bright east facing main floor condo with a walk out patio! A rare feature that makes this unit really stand out. The open entryway leads to your quality kitchen. Enjoy upgraded quartz counter tops and a timeless backsplash. The updated, well-designed cabinets have plenty of storage. The dishwasher and double sink make this a highly functional space, great for meal prep or hosting. This perfectly laid out condo is designed to keep your living space separate from your more personal bedroom and den spaces. Convenient in-suite laundry is tucked into a closet in this area. The 4-piece bath has updated tile flooring, and a new vanity with great storage and a quartz counter top. The hallway linen closet provides additional storage, a great feature in condo living! The den area is a highlight of this condo, really allowing for flexibility in how you use your space - host guests, enjoy your hobbies, or work from home. Your cozy living room has plenty of room to relax, and you can enjoy your extended outdoor living space from here. Beautifully updated engineered hardwood throughout is a great upgrade. Your condo fees in this building include heat, electricity, and water which simplifies your budget with no added utility costs. A conveniently located assigned outdoor parking spot is another great perk of this condo. A 20-minute commute to downtown, and close proximity to Stoney Trail make Evergreen a great place to be! Enjoy everything the vibrant community of Evergreen has to offer, quick access to Fish Creek Park, local shopping, and excellent schools. The thoughtful layout of this 1 bedroom, plus den condo, paired with the bright east facing sunrise make it a peaceful spot to call home. This is a great buy for first time home buyers looking to break into the market at a reasonable price, or a great investment to add to your rental portfolio. Living area TV wall mount, White entry shoe storage unit, Window coverings, light fixtures.