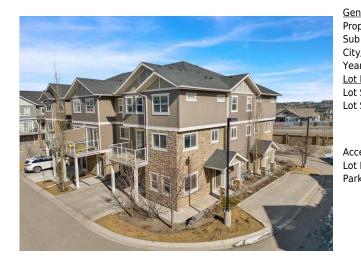

## 308 EVANSTON Manor, Calgary T3P 0R8

| MLS®#:  | A2204085 | Area:   | Evanston | Listing<br>Date: | 03/20/25       | List Price: <b>\$450,000</b> |
|---------|----------|---------|----------|------------------|----------------|------------------------------|
| Status: | Pending  | County: | Calgary  | Change:          | -\$25k, 09-Apr | Association: Fort McMurray   |

| eneral Informatio | n                                         |                   |       | DOM        |                    |  |  |
|-------------------|-------------------------------------------|-------------------|-------|------------|--------------------|--|--|
| op Type:          |                                           |                   |       | <u>31</u>  |                    |  |  |
| ub Type:          | Row/Townhouse                             | •                 |       | Layout     |                    |  |  |
| ity/Town:         | Calgary                                   | Finished Floor Ar | ea    | Beds:      | 3 (3 )             |  |  |
| ear Built:        | 2015                                      | Aby Sqft:         | 1,609 | Baths:     | 2.5 (2 1)          |  |  |
| ot Information    |                                           | Low Sqft:         | ,     | Style:     | 3 (or more) Storey |  |  |
| ot Sz Ar:         | 1,485 sqft                                | Ttl Sqft:         | 1,609 |            |                    |  |  |
| ot Shape:         |                                           |                   |       | Parking    |                    |  |  |
|                   |                                           |                   |       | Ttl Park:  | 2                  |  |  |
|                   |                                           |                   |       | Garage Sz: | 1                  |  |  |
| ccess:            |                                           |                   |       | Galage 52. | 1                  |  |  |
| ot Feat:          | Low Maintenance Landscape,Rectangular Lot |                   |       |            |                    |  |  |
| ark Feat:         | t: Oversized,Single Garage Attached       |                   |       |            |                    |  |  |
| IIKTCUL           | over sized, Silligh                       | e Guruge Attacheu |       |            |                    |  |  |