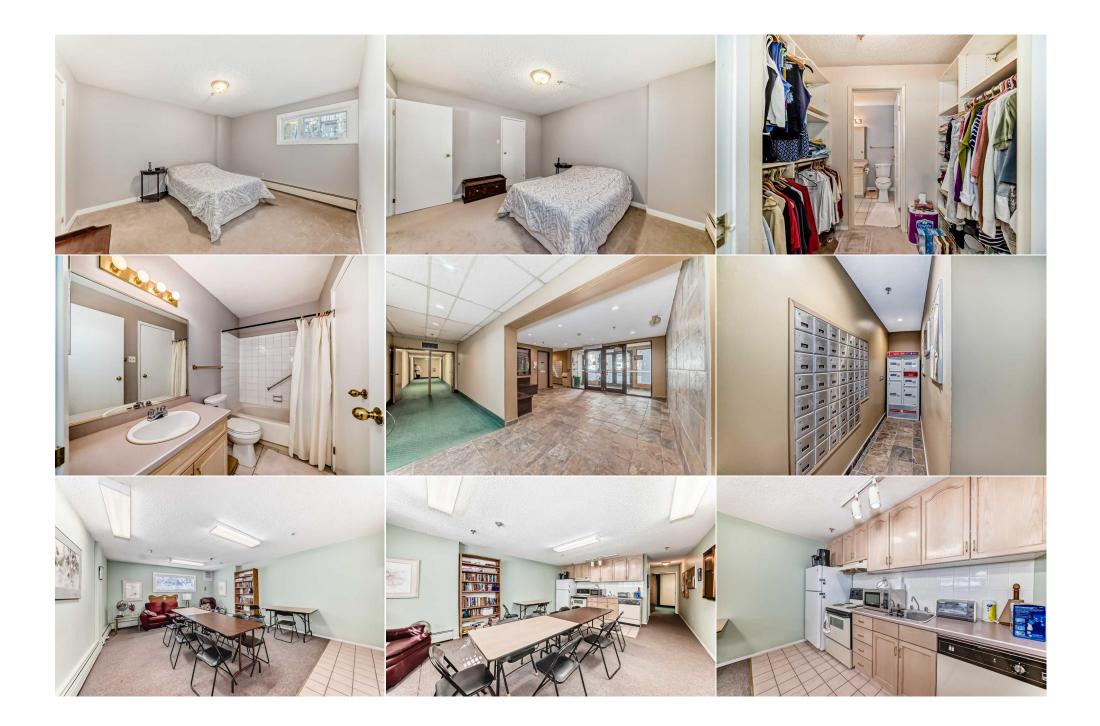

Recently painted! This main floor South facing 2-bedroom, 1-bathroom unit has sliding doors to the patio located in the rear green space of this 40+ building (no pets permitted). The galley kitchen upon entering the unit allows for easy transfer of groceries whether you come into the building from the main entrance or underground heated parkade (1 assigned stall). Additional features include: full height kitchen cabinets, additional French doors to the second bedroom, walk through closet in the Master to the 4-pc bathroom, in-suite laundry/storage and vacuflo system. Gather with new friends in the social room to play cards/puzzles, attend luncheons or celebrate the holidays. 1 Access Fob