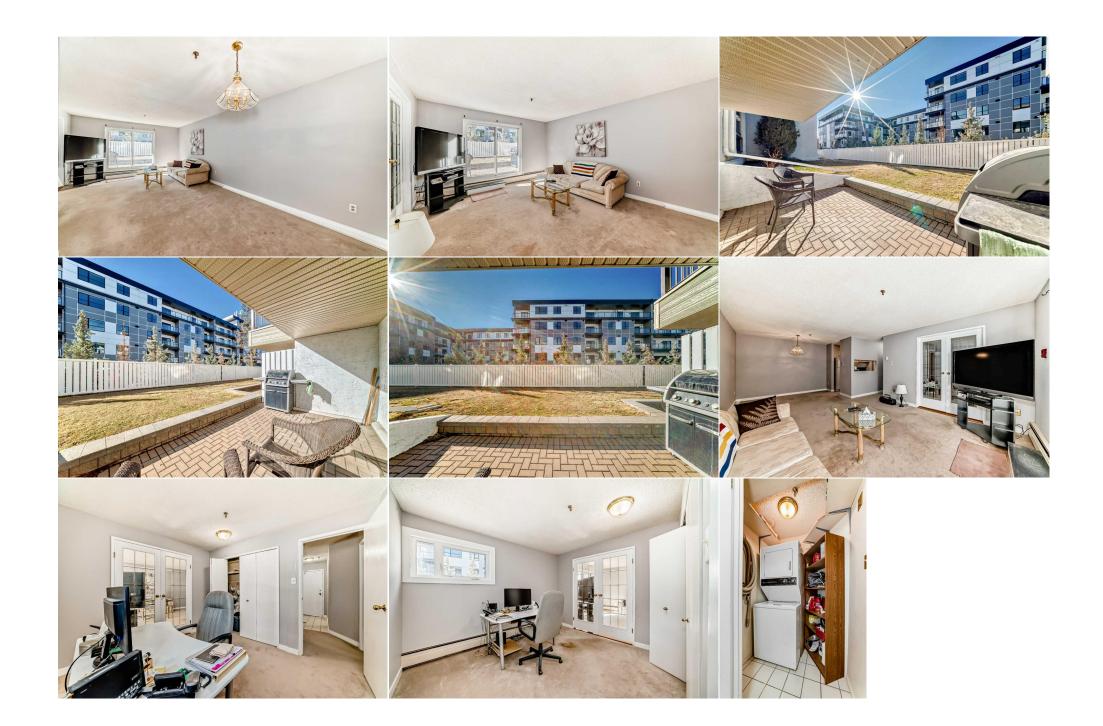

Recently painted! This main floor South facing 2-bedroom, 1-bathroom unit has sliding doors to the patio located in the rear green space of this 40+ building (no pets permitted). The galley kitchen upon entering the unit allows for easy transfer of groceries whether you come into the building from the main entrance or underground heated parkade (1 assigned stall). Additional features include: full height kitchen cabinets, additional French doors to the second bedroom, walk through closet in the Master to the 4-pc bathroom, in-suite laundry/storage and vacuflo system. Gather with new friends in the social room to play cards/puzzles, attend luncheons or celebrate the holidays. 1 Access Fob