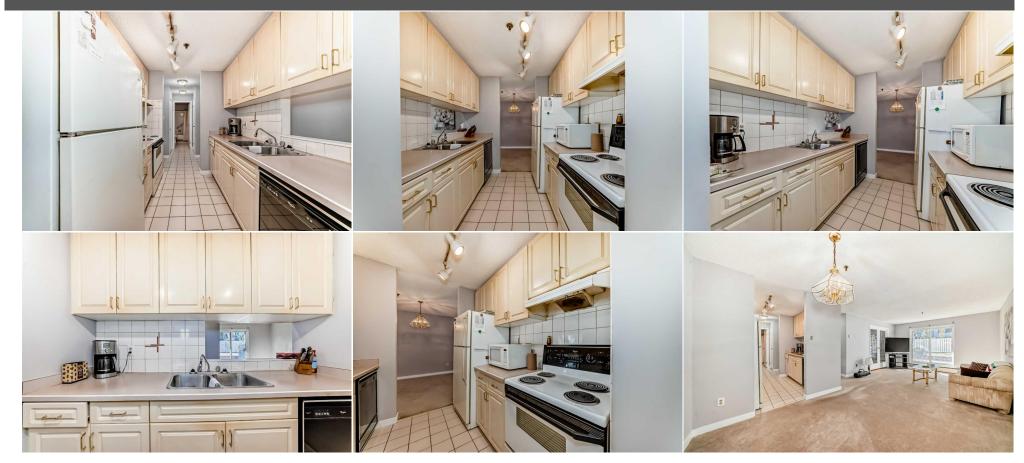

Recently painted! This main floor South facing 2-bedroom, 1-bathroom unit has sliding doors to the patio located in the rear green space of this 40+ building (no pets permitted). The galley kitchen upon entering the unit allows for easy transfer of groceries whether you come into the building from the main entrance or underground heated parkade (1 assigned stall). Additional features include: full height kitchen cabinets, additional French doors to the second bedroom, walk through closet in the Master to the 4-pc bathroom, in-suite laundry/storage and vacuflo system. Gather with new friends in the social room to play cards/puzzles, attend luncheons or celebrate the holidays. 1 Access Fob