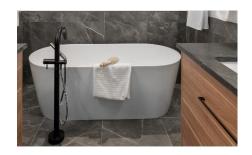

**Poured Concrete** 

Kitchen Appl: Dishwasher, Electric Oven, Freezer, Gas Range, Range Hood, Refrigerator

Int Feat: Built-in Features, Closet Organizers, Double Vanity, Granite Counters, Kitchen Island, Open Floorplan, Soaking Tub, Walk-In Closet(s), Wet Bar