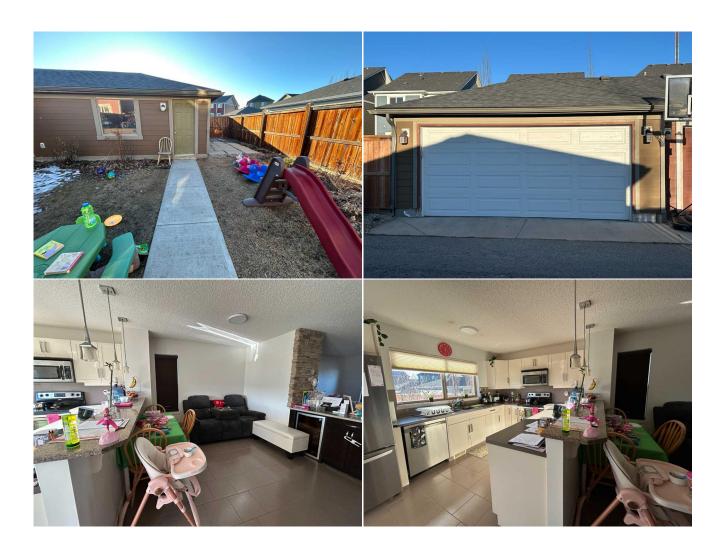

## **Room Information**

| Room                               | <u>Level</u>                                                                                                                                                                                                                                                                                                                                                                                                                                                                                                                                                                                                                                                                                                                                                                                                                                                                                                                                                                                                                                                                                                                                                                                                                                                                                                                                                                                                        | <u>Dimensions</u> | Room                | <u>Level</u> | <u>Dimensions</u> |
|------------------------------------|---------------------------------------------------------------------------------------------------------------------------------------------------------------------------------------------------------------------------------------------------------------------------------------------------------------------------------------------------------------------------------------------------------------------------------------------------------------------------------------------------------------------------------------------------------------------------------------------------------------------------------------------------------------------------------------------------------------------------------------------------------------------------------------------------------------------------------------------------------------------------------------------------------------------------------------------------------------------------------------------------------------------------------------------------------------------------------------------------------------------------------------------------------------------------------------------------------------------------------------------------------------------------------------------------------------------------------------------------------------------------------------------------------------------|-------------------|---------------------|--------------|-------------------|
| Entrance                           | Main                                                                                                                                                                                                                                                                                                                                                                                                                                                                                                                                                                                                                                                                                                                                                                                                                                                                                                                                                                                                                                                                                                                                                                                                                                                                                                                                                                                                                | 6`0" x 6`0"       | Living Room         | Main         | 13`0" x 14`0"     |
| Dining Room                        | Main                                                                                                                                                                                                                                                                                                                                                                                                                                                                                                                                                                                                                                                                                                                                                                                                                                                                                                                                                                                                                                                                                                                                                                                                                                                                                                                                                                                                                | 10`2" x 13`0"     | Kitchen             | Main         | 10`1" x 13`0"     |
| Mud Room                           | Main                                                                                                                                                                                                                                                                                                                                                                                                                                                                                                                                                                                                                                                                                                                                                                                                                                                                                                                                                                                                                                                                                                                                                                                                                                                                                                                                                                                                                | 5`5" x 5`7"       | Bedroom - Primary   | Second       | 13`0" x 13`0"     |
| Bedroom                            | Second                                                                                                                                                                                                                                                                                                                                                                                                                                                                                                                                                                                                                                                                                                                                                                                                                                                                                                                                                                                                                                                                                                                                                                                                                                                                                                                                                                                                              | 9`8" x 10`3"      | Bedroom             | Second       | 9`0" x 11`5"      |
| Family Room                        | Basement                                                                                                                                                                                                                                                                                                                                                                                                                                                                                                                                                                                                                                                                                                                                                                                                                                                                                                                                                                                                                                                                                                                                                                                                                                                                                                                                                                                                            | 11`8" x 15`4"     | Laundry             | Basement     | 5`7" x 5`8"       |
| Bedroom                            | Basement                                                                                                                                                                                                                                                                                                                                                                                                                                                                                                                                                                                                                                                                                                                                                                                                                                                                                                                                                                                                                                                                                                                                                                                                                                                                                                                                                                                                            | 10`1" x 11`8"     | Library             | Basement     | 7`1" x 9`4"       |
| 4pc Bathroom                       | Second                                                                                                                                                                                                                                                                                                                                                                                                                                                                                                                                                                                                                                                                                                                                                                                                                                                                                                                                                                                                                                                                                                                                                                                                                                                                                                                                                                                                              | 0`0" x 0`0"       | 4pc Ensuite bath    | Second       | 0`0" x 0`0"       |
| 2pc Bathroom                       | Main                                                                                                                                                                                                                                                                                                                                                                                                                                                                                                                                                                                                                                                                                                                                                                                                                                                                                                                                                                                                                                                                                                                                                                                                                                                                                                                                                                                                                | 0`0" x 0`0"       | 3pc Bathroom        | Basement     | 0`0" x 0`0"       |
|                                    |                                                                                                                                                                                                                                                                                                                                                                                                                                                                                                                                                                                                                                                                                                                                                                                                                                                                                                                                                                                                                                                                                                                                                                                                                                                                                                                                                                                                                     |                   | Legal/Tax/Financial |              |                   |
| Title:                             |                                                                                                                                                                                                                                                                                                                                                                                                                                                                                                                                                                                                                                                                                                                                                                                                                                                                                                                                                                                                                                                                                                                                                                                                                                                                                                                                                                                                                     | Zoning:           |                     |              |                   |
| Fee Simple                         |                                                                                                                                                                                                                                                                                                                                                                                                                                                                                                                                                                                                                                                                                                                                                                                                                                                                                                                                                                                                                                                                                                                                                                                                                                                                                                                                                                                                                     | R-G               |                     |              |                   |
| Legal Desc:                        | 0813770                                                                                                                                                                                                                                                                                                                                                                                                                                                                                                                                                                                                                                                                                                                                                                                                                                                                                                                                                                                                                                                                                                                                                                                                                                                                                                                                                                                                             |                   |                     |              |                   |
| -                                  |                                                                                                                                                                                                                                                                                                                                                                                                                                                                                                                                                                                                                                                                                                                                                                                                                                                                                                                                                                                                                                                                                                                                                                                                                                                                                                                                                                                                                     |                   | Remarks             |              |                   |
| Pub Rmks:                          | Amazing home on a quiet street in West Springs! This property boasts over 2,000 sq ft of developed living space, featuring central air conditioning, a wine refrigerator, and numerous upgrades throughout. The large front living room is bathed in sunshine, showcasing a gorgeous stone fireplace and elegant engineered hardwood flooring. The open-concept modern kitchen includes a granite breakfast bar. Upstairs, you'll find three bedrooms, including a master suite with a generous walk-in closet and full ensuite. Just outside the master bedroom, there's a built-in hallway cabinet and another full bath shared by the two additional bedrooms. The professionally finished basement offers an additional bedroom with built-in office space, a family room, laundry room, and charming flex space. The backyard features a paved concrete patio and a comfortable deck, surrounded by Evans cherry, buckeye, and Aspen trees, roses, and other perennials. Beside the detached double garage, the fence gates open to allow for additional storage or trailer parking. This home is conveniently located near Calgary Waldorf School, Calgary French and International School, Rundle College, and Webber Academy. Enjoy wonderful amenities such as Canada Olympic Park/Winsport and West 85th District Shopping and Dining. This property is a great investment, perfect for living or buying! |                   |                     |              |                   |
| Inclusions:<br>Property Listed By: | N/A<br>Century 21 Bamber R                                                                                                                                                                                                                                                                                                                                                                                                                                                                                                                                                                                                                                                                                                                                                                                                                                                                                                                                                                                                                                                                                                                                                                                                                                                                                                                                                                                          |                   |                     | ·· <b>·</b>  |                   |