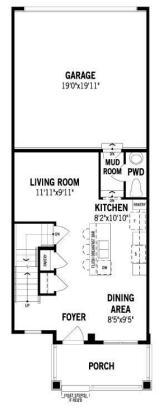

## 311 YORKVILLE Avenue, Calgary T2X 5N3

| MLS®#:                                      | A2204892   | Area:                                                                                                                                                        | Yorkville            | Listing<br>Date:                                                                                                                     | 03/26/25                     |                                                                                                                             | \$493,990         |                                   |                                                                                        |                                                                                    |  |
|---------------------------------------------|------------|--------------------------------------------------------------------------------------------------------------------------------------------------------------|----------------------|--------------------------------------------------------------------------------------------------------------------------------------|------------------------------|-----------------------------------------------------------------------------------------------------------------------------|-------------------|-----------------------------------|----------------------------------------------------------------------------------------|------------------------------------------------------------------------------------|--|
| tatus:                                      | Pending    | County:                                                                                                                                                      | Calgary              | Change:                                                                                                                              | None                         | Associatio                                                                                                                  | n: Fort McMurray  |                                   |                                                                                        |                                                                                    |  |
|                                             |            |                                                                                                                                                              |                      | General In<br>Prop Type:<br>Sub Type:<br>City/Town:<br>Year Built:<br>Lot Inform<br>Lot Sz Ar:<br>Lot Shape:<br>Access:<br>Lot Feat: | ation                        | Residential<br>Row/Townhouse<br>Calgary<br>2025<br>1,624 sqft<br>Back Lane,Interior L                                       |                   | 1,341<br>1,341<br>itreet Lighting | DOM<br>10<br>Layout<br>Beds:<br>Baths:<br>Style:<br>Parking<br>Ttl Park:<br>Garage Sz: | 3 (3 )<br>2.5 (2 1)<br>2 Storey<br>2<br>2                                          |  |
|                                             |            | No de la companya de la 1986                                                                                                                                 |                      | Park Feat:                                                                                                                           |                              | Double Garage Attac                                                                                                         |                   |                                   |                                                                                        |                                                                                    |  |
|                                             |            |                                                                                                                                                              |                      |                                                                                                                                      |                              | Utilities and Feature                                                                                                       | 5                 |                                   |                                                                                        |                                                                                    |  |
| Roof:<br>Heating:<br>Gewer:<br>Ext Feat:    | Forced Air | Asphalt Shingle<br>Forced Air<br>Lighting,Rain Gutters                                                                                                       |                      |                                                                                                                                      |                              | Construction:<br>Vinyl Siding,Wood Frame<br>Flooring:<br>Carpet,Tile,Vinyl<br>Water Source:<br>Fnd/Bsmt:<br>Poured Concrete |                   |                                   |                                                                                        |                                                                                    |  |
| Kitchen App<br>nt Feat:<br>Jtilities:       | ol:        | Dishwasher,Electric Stove,Garage Control(s),Range Hood,Refrigerator<br>Kitchen Island,No Animal Home,No Smoking Home,Open Floorplan,Pantry,Walk-In Closet(s) |                      |                                                                                                                                      |                              |                                                                                                                             |                   |                                   |                                                                                        |                                                                                    |  |
|                                             |            |                                                                                                                                                              |                      |                                                                                                                                      |                              | Room Information                                                                                                            |                   |                                   |                                                                                        |                                                                                    |  |
| <u>loom</u>                                 |            | Level                                                                                                                                                        |                      | Dimensions                                                                                                                           |                              | <u>Room</u><br>Legal/Tax/Financial                                                                                          |                   | Level                             | Dimensions                                                                             |                                                                                    |  |
| Title:<br>F <b>ee Simple</b><br>Legal Desc: |            | TBV                                                                                                                                                          |                      | Zoning:<br><b>DC</b>                                                                                                                 |                              | Remarks                                                                                                                     |                   |                                   |                                                                                        |                                                                                    |  |
| Pub Rmks:                                   |            | Exclusive<br>kitchen,                                                                                                                                        | e Brownstone Exterio | or. This 3 bed<br>oors, stainles                                                                                                     | lroom, 2.5 l<br>s steel kitc | bath with 2 car Rear at hen appliances and m                                                                                | tached Garage hom | e features design S               | Studio finishes like qu                                                                | ed across from the park w<br>artz countertops in the<br>ols, an environmental rese |  |