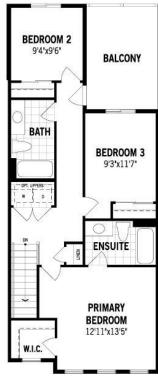

## 311 YORKVILLE Avenue, Calgary T2X 5N3

| MLS®#:                                      | A2204892   | Area:                                                                                                                                                        | Yorkville            | Listing<br>Date:                                                                                                                     | 03/26/25                     |                                                                                                                             | \$493,990         |                                   |                                                                                        |                                                                                    |  |
|---------------------------------------------|------------|--------------------------------------------------------------------------------------------------------------------------------------------------------------|----------------------|--------------------------------------------------------------------------------------------------------------------------------------|------------------------------|-----------------------------------------------------------------------------------------------------------------------------|-------------------|-----------------------------------|----------------------------------------------------------------------------------------|------------------------------------------------------------------------------------|--|
| tatus:                                      | Pending    | County:                                                                                                                                                      | Calgary              | Change:                                                                                                                              | None                         | Associatio                                                                                                                  | n: Fort McMurray  |                                   |                                                                                        |                                                                                    |  |
|                                             |            |                                                                                                                                                              |                      | General In<br>Prop Type:<br>Sub Type:<br>City/Town:<br>Year Built:<br>Lot Inform<br>Lot Sz Ar:<br>Lot Shape:<br>Access:<br>Lot Feat: | ation                        | Residential<br>Row/Townhouse<br>Calgary<br>2025<br>1,624 sqft<br>Back Lane,Interior L                                       |                   | 1,341<br>1,341<br>itreet Lighting | DOM<br>10<br>Layout<br>Beds:<br>Baths:<br>Style:<br>Parking<br>Ttl Park:<br>Garage Sz: | 3 (3 )<br>2.5 (2 1)<br>2 Storey<br>2<br>2                                          |  |
|                                             |            | No de la companya de la 1986                                                                                                                                 |                      | Park Feat:                                                                                                                           |                              | Double Garage Attac                                                                                                         |                   |                                   |                                                                                        |                                                                                    |  |
|                                             |            |                                                                                                                                                              |                      |                                                                                                                                      |                              | Utilities and Feature                                                                                                       | 5                 |                                   |                                                                                        |                                                                                    |  |
| Roof:<br>Heating:<br>Gewer:<br>Ext Feat:    | Forced Air | Asphalt Shingle<br>Forced Air<br>Lighting,Rain Gutters                                                                                                       |                      |                                                                                                                                      |                              | Construction:<br>Vinyl Siding,Wood Frame<br>Flooring:<br>Carpet,Tile,Vinyl<br>Water Source:<br>Fnd/Bsmt:<br>Poured Concrete |                   |                                   |                                                                                        |                                                                                    |  |
| Kitchen App<br>nt Feat:<br>Jtilities:       | ol:        | Dishwasher,Electric Stove,Garage Control(s),Range Hood,Refrigerator<br>Kitchen Island,No Animal Home,No Smoking Home,Open Floorplan,Pantry,Walk-In Closet(s) |                      |                                                                                                                                      |                              |                                                                                                                             |                   |                                   |                                                                                        |                                                                                    |  |
|                                             |            |                                                                                                                                                              |                      |                                                                                                                                      |                              | Room Information                                                                                                            |                   |                                   |                                                                                        |                                                                                    |  |
| <u>loom</u>                                 |            | Level                                                                                                                                                        |                      | Dimensions                                                                                                                           |                              | <u>Room</u><br>Legal/Tax/Financial                                                                                          |                   | Level                             | Dimensions                                                                             |                                                                                    |  |
| Title:<br>F <b>ee Simple</b><br>Legal Desc: |            | TBV                                                                                                                                                          |                      | Zoning:<br><b>DC</b>                                                                                                                 |                              | Remarks                                                                                                                     |                   |                                   |                                                                                        |                                                                                    |  |
| Pub Rmks:                                   |            | Exclusive<br>kitchen,                                                                                                                                        | e Brownstone Exterio | or. This 3 bed<br>oors, stainles                                                                                                     | lroom, 2.5 l<br>s steel kitc | bath with 2 car Rear at hen appliances and m                                                                                | tached Garage hom | e features design S               | Studio finishes like qu                                                                | ed across from the park w<br>artz countertops in the<br>ols, an environmental rese |  |