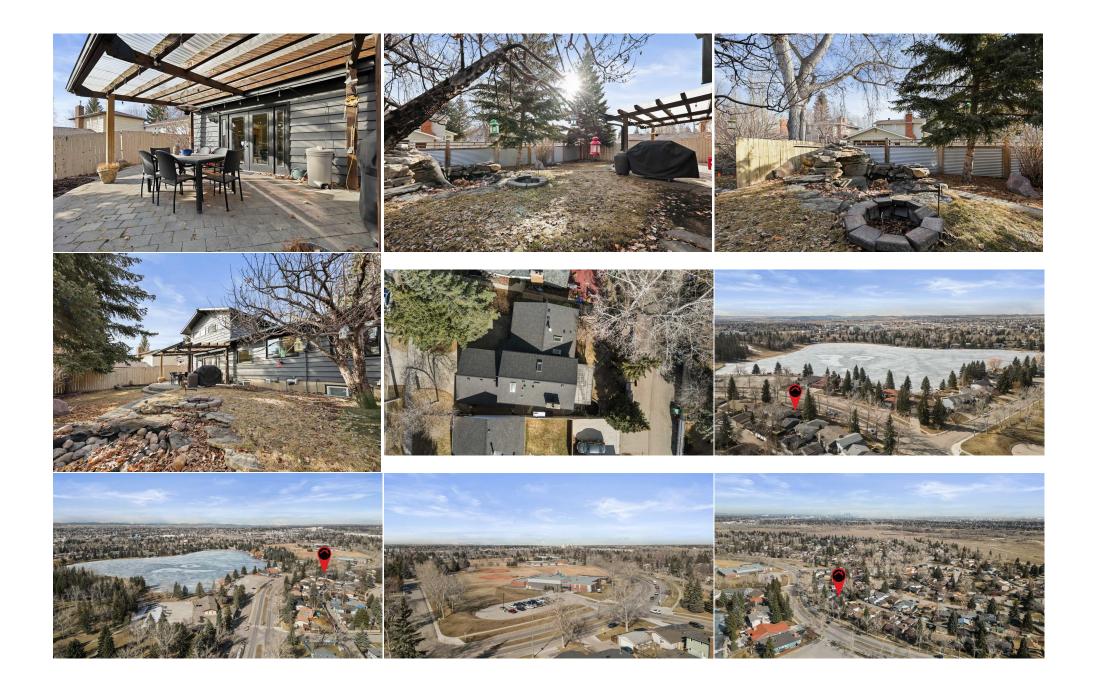

| Bedroom<br>Laundry<br>Furnace/Utility Room      | Basement<br>Basement<br>Basement                                                                                                                                                                                                                                                                                                                                                                                                                                                                                                                                                                                                                                                                                                                                                                                                                                                                                                                                                                                                                                                                                                                                                                                                                                                                                                                                                                                                                                                                                                                                                                                                                                                                                                                                                                                                                                                                                                                                                                                                                                                                                         | 10`11" x 7`3"<br>14`4" x 6`10"<br>11`1" x 5`10" | Flex Space<br>3pc Bathroom | Basement<br>Basement | 9`7" x 9`5"<br>7`10" x 5`10" |  |  |  |
|-------------------------------------------------|--------------------------------------------------------------------------------------------------------------------------------------------------------------------------------------------------------------------------------------------------------------------------------------------------------------------------------------------------------------------------------------------------------------------------------------------------------------------------------------------------------------------------------------------------------------------------------------------------------------------------------------------------------------------------------------------------------------------------------------------------------------------------------------------------------------------------------------------------------------------------------------------------------------------------------------------------------------------------------------------------------------------------------------------------------------------------------------------------------------------------------------------------------------------------------------------------------------------------------------------------------------------------------------------------------------------------------------------------------------------------------------------------------------------------------------------------------------------------------------------------------------------------------------------------------------------------------------------------------------------------------------------------------------------------------------------------------------------------------------------------------------------------------------------------------------------------------------------------------------------------------------------------------------------------------------------------------------------------------------------------------------------------------------------------------------------------------------------------------------------------|-------------------------------------------------|----------------------------|----------------------|------------------------------|--|--|--|
| · ·······                                       |                                                                                                                                                                                                                                                                                                                                                                                                                                                                                                                                                                                                                                                                                                                                                                                                                                                                                                                                                                                                                                                                                                                                                                                                                                                                                                                                                                                                                                                                                                                                                                                                                                                                                                                                                                                                                                                                                                                                                                                                                                                                                                                          |                                                 | Legal/Tax/Financial        |                      |                              |  |  |  |
| Title:<br><b>Fee Simple</b><br>Legal Desc:      | 7810798                                                                                                                                                                                                                                                                                                                                                                                                                                                                                                                                                                                                                                                                                                                                                                                                                                                                                                                                                                                                                                                                                                                                                                                                                                                                                                                                                                                                                                                                                                                                                                                                                                                                                                                                                                                                                                                                                                                                                                                                                                                                                                                  | Zoning:<br><b>R-CG</b>                          |                            |                      |                              |  |  |  |
| Legui Dese.                                     | Remarks                                                                                                                                                                                                                                                                                                                                                                                                                                                                                                                                                                                                                                                                                                                                                                                                                                                                                                                                                                                                                                                                                                                                                                                                                                                                                                                                                                                                                                                                                                                                                                                                                                                                                                                                                                                                                                                                                                                                                                                                                                                                                                                  |                                                 |                            |                      |                              |  |  |  |
| Pub Rmks:<br>Inclusions:<br>Property Listed By: | This is an outstanding opportunity to purchase a large family home steps from the entrance of beautiful Lake Midnapore. Imagine spending the summer at the beach and simply walking across the street! Loads of curb appeal invites you home, walk past mature trees to the front paving stone patio. Landscaping here is 10/10 - the back yard also hosts charming paving stones, a covered patio, and a babbling pond. Welcome guests into the spacious entry. The large living room and dining room are great for entertaining. The kitchen is sure to catch your eye with it's character open beams, big windows and granite countertops. A quiet family room is great for cozying up to the wood burning fireplace, maybe read a book. A main floor powder room, and a main floor office (could be a bedroom) are useful to any family. The main floor open closet was formerly a laundry location and could likely be converted back by the homes next family. Hardwood wood floors create a warmth , and the home is flooded with natural light from it's updated vinyl windows. Up the charming stairs you'll find the primary suite with large ensuite bathroom. If you favour a bath, this ensuite tub will entice you. Two additional bedrooms, and an updated family bath with walk in closet. The basement is developed with a Rec Room, additional bedroom, and bathroom. Loads of storage - no trouble finding a spot for the off season stuff. The double attached garage is connected to the house without an outside walk, and a feature that is harder to find in Midnapore. The back lane is paved - no ugly garbage bins on the driveway. Location is incredible - in the heart of the community. Steps from the lake, the schools, and Fish Creek Park. Close to amenities such as shopping, transit, the community centre, skate park, and community gardens. Be sure to view this home it has a little personality and a lot of good features. If you want a family home in Midnapore this one is a contender. Telus Security System (equipment and monitoring) can be assumed otherwise the pro |                                                 |                            |                      |                              |  |  |  |