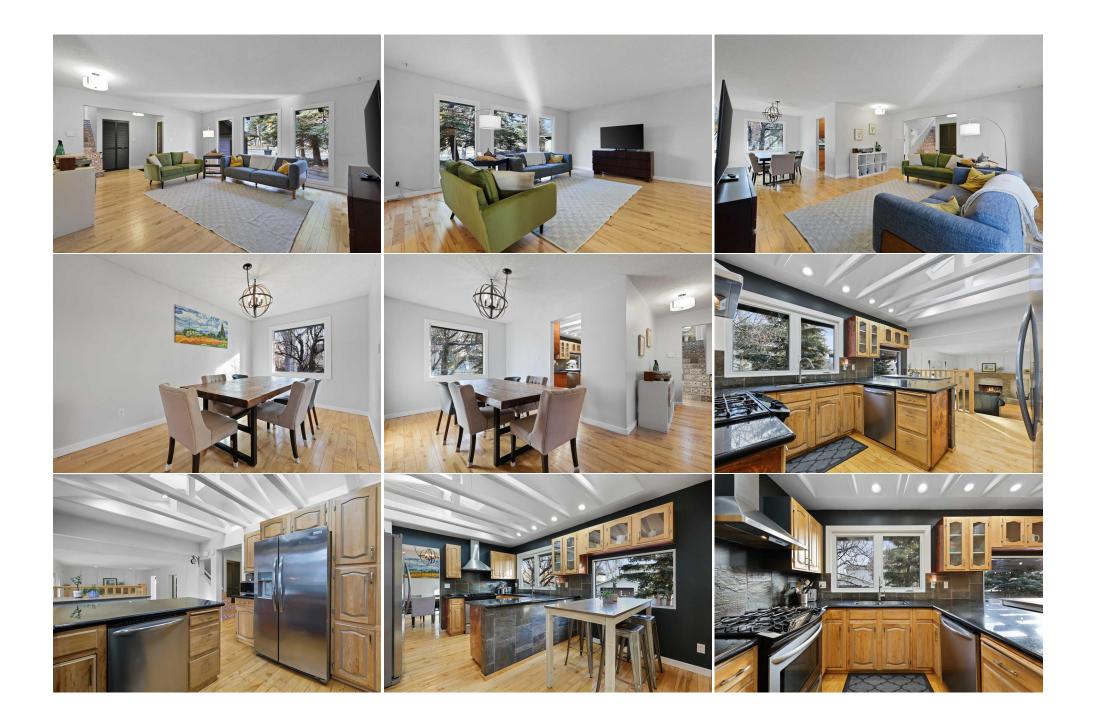

| Bedroom<br>Laundry<br>Furnace/Utility Room      | Basement<br>Basement<br>Basement                                                                                                                                                                                                                                                                                                                                                                                                                                                                                                                                                                                                                                                                                                                                                                                                                                                                                                                                                                                                                                                                                                                                                                                                                                                                                                                                                                                                                                                                                                                                                                                                                                                                                                                                                                                                                                                                                                                                                                                                                                                                                         | 10`11" x 7`3"<br>14`4" x 6`10"<br>11`1" x 5`10" | Flex Space<br>3pc Bathroom | Basement<br>Basement | 9`7" x 9`5"<br>7`10" x 5`10" |  |  |  |
|-------------------------------------------------|--------------------------------------------------------------------------------------------------------------------------------------------------------------------------------------------------------------------------------------------------------------------------------------------------------------------------------------------------------------------------------------------------------------------------------------------------------------------------------------------------------------------------------------------------------------------------------------------------------------------------------------------------------------------------------------------------------------------------------------------------------------------------------------------------------------------------------------------------------------------------------------------------------------------------------------------------------------------------------------------------------------------------------------------------------------------------------------------------------------------------------------------------------------------------------------------------------------------------------------------------------------------------------------------------------------------------------------------------------------------------------------------------------------------------------------------------------------------------------------------------------------------------------------------------------------------------------------------------------------------------------------------------------------------------------------------------------------------------------------------------------------------------------------------------------------------------------------------------------------------------------------------------------------------------------------------------------------------------------------------------------------------------------------------------------------------------------------------------------------------------|-------------------------------------------------|----------------------------|----------------------|------------------------------|--|--|--|
| · ·······                                       |                                                                                                                                                                                                                                                                                                                                                                                                                                                                                                                                                                                                                                                                                                                                                                                                                                                                                                                                                                                                                                                                                                                                                                                                                                                                                                                                                                                                                                                                                                                                                                                                                                                                                                                                                                                                                                                                                                                                                                                                                                                                                                                          |                                                 | Legal/Tax/Financial        |                      |                              |  |  |  |
| Title:<br><b>Fee Simple</b><br>Legal Desc:      | 7810798                                                                                                                                                                                                                                                                                                                                                                                                                                                                                                                                                                                                                                                                                                                                                                                                                                                                                                                                                                                                                                                                                                                                                                                                                                                                                                                                                                                                                                                                                                                                                                                                                                                                                                                                                                                                                                                                                                                                                                                                                                                                                                                  | Zoning:<br><b>R-CG</b>                          |                            |                      |                              |  |  |  |
| Legui Dese.                                     | Remarks                                                                                                                                                                                                                                                                                                                                                                                                                                                                                                                                                                                                                                                                                                                                                                                                                                                                                                                                                                                                                                                                                                                                                                                                                                                                                                                                                                                                                                                                                                                                                                                                                                                                                                                                                                                                                                                                                                                                                                                                                                                                                                                  |                                                 |                            |                      |                              |  |  |  |
| Pub Rmks:<br>Inclusions:<br>Property Listed By: | This is an outstanding opportunity to purchase a large family home steps from the entrance of beautiful Lake Midnapore. Imagine spending the summer at the beach and simply walking across the street! Loads of curb appeal invites you home, walk past mature trees to the front paving stone patio. Landscaping here is 10/10 - the back yard also hosts charming paving stones, a covered patio, and a babbling pond. Welcome guests into the spacious entry. The large living room and dining room are great for entertaining. The kitchen is sure to catch your eye with it's character open beams, big windows and granite countertops. A quiet family room is great for cozying up to the wood burning fireplace, maybe read a book. A main floor powder room, and a main floor office (could be a bedroom) are useful to any family. The main floor open closet was formerly a laundry location and could likely be converted back by the homes next family. Hardwood wood floors create a warmth , and the home is flooded with natural light from it's updated vinyl windows. Up the charming stairs you'll find the primary suite with large ensuite bathroom. If you favour a bath, this ensuite tub will entice you. Two additional bedrooms, and an updated family bath with walk in closet. The basement is developed with a Rec Room, additional bedroom, and bathroom. Loads of storage - no trouble finding a spot for the off season stuff. The double attached garage is connected to the house without an outside walk, and a feature that is harder to find in Midnapore. The back lane is paved - no ugly garbage bins on the driveway. Location is incredible - in the heart of the community. Steps from the lake, the schools, and Fish Creek Park. Close to amenities such as shopping, transit, the community centre, skate park, and community gardens. Be sure to view this home it has a little personality and a lot of good features. If you want a family home in Midnapore this one is a contender. Telus Security System (equipment and monitoring) can be assumed otherwise the pro |                                                 |                            |                      |                              |  |  |  |