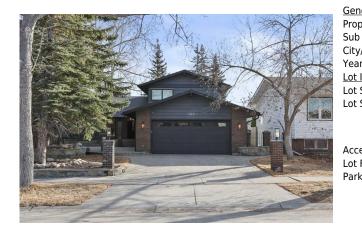

## 148 MIDLAKE Boulevard, Calgary T2X 1J1

| MLS®#:  | A2204992 | Area:   | Midnapore | Listing<br>Date: | 03/25/25       | List Price: <b>\$799,900</b> |
|---------|----------|---------|-----------|------------------|----------------|------------------------------|
| Status: | Active   | County: | Calgary   | Change:          | -\$25k, 15-Apr | Association: Fort McMurray   |

| General Information |                 |                    |           | DOM        |                |
|---------------------|-----------------|--------------------|-----------|------------|----------------|
| Prop Type:          | Residential     |                    |           | 29         |                |
| Sub Type:           | Detached        |                    |           | Layout     |                |
| City/Town:          | Calgary         | Finished Floor Are | <u>ea</u> | Beds:      | 4(31)          |
| Year Built:         | 1978            | Abv Sqft:          | 1,704     | Baths:     | 3.5 (3 1)      |
| Lot Information     |                 | Low Sqft:          |           | Style:     | 2 Storey Split |
| Lot Sz Ar:          | 6,070 sqft      | Ttl Sqft:          | 1,704     |            |                |
| Lot Shape:          |                 |                    |           | Parking    |                |
|                     |                 |                    |           | Ttl Park:  | 4              |
| 1                   |                 |                    |           | Garage Sz: | 2              |
| Access:             |                 |                    |           | -          |                |
| Lot Feat:           |                 |                    |           |            |                |
| Park Feat:          | Double Garage A | ttached            |           |            |                |