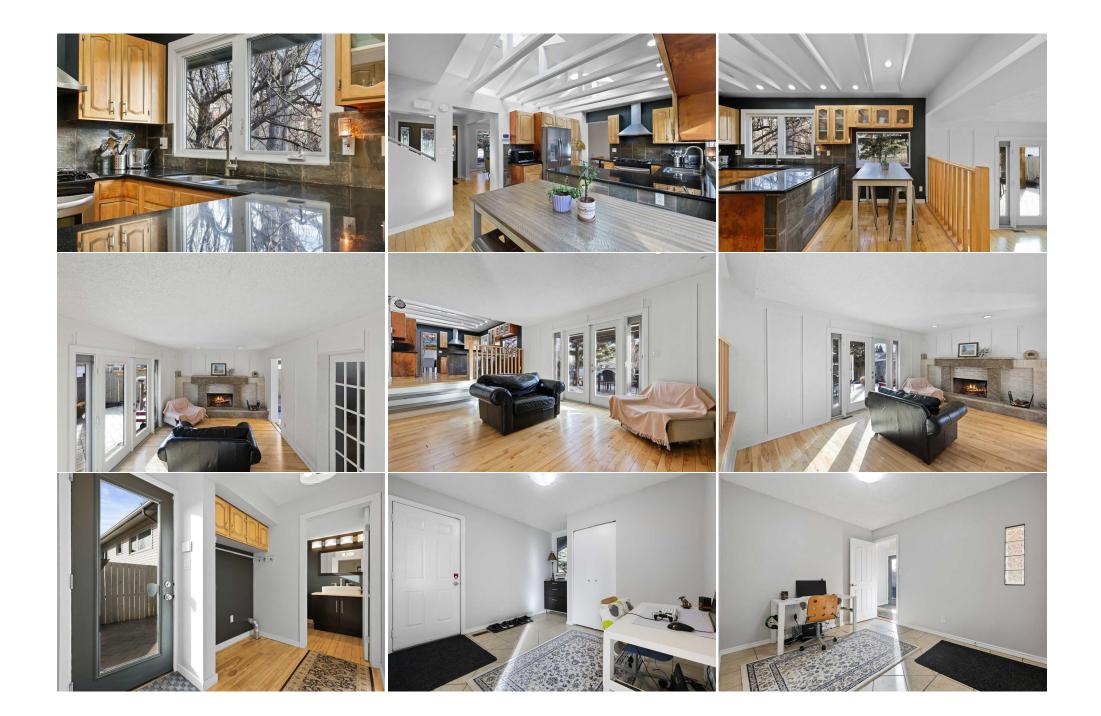

| Bedroom<br>Laundry<br>Furnace/Utility Room      | Basement<br>Basement<br>Basement                                                                                                                                                                                                                                                                                                                                                                                                                                                                                                                                                                                                                                                                                                                                                                                                                                                                                                                                                                                                                                                                                                                                                                                                                                                                                                                                                                                                                                                                                                                                                                                                                                                                                                                                                                                                                                                                                                                                                                                                                                                                                         | 10`11" x 7`3"<br>14`4" x 6`10"<br>11`1" x 5`10" | Flex Space<br>3pc Bathroom | Basement<br>Basement | 9`7" x 9`5"<br>7`10" x 5`10" |  |  |  |
|-------------------------------------------------|--------------------------------------------------------------------------------------------------------------------------------------------------------------------------------------------------------------------------------------------------------------------------------------------------------------------------------------------------------------------------------------------------------------------------------------------------------------------------------------------------------------------------------------------------------------------------------------------------------------------------------------------------------------------------------------------------------------------------------------------------------------------------------------------------------------------------------------------------------------------------------------------------------------------------------------------------------------------------------------------------------------------------------------------------------------------------------------------------------------------------------------------------------------------------------------------------------------------------------------------------------------------------------------------------------------------------------------------------------------------------------------------------------------------------------------------------------------------------------------------------------------------------------------------------------------------------------------------------------------------------------------------------------------------------------------------------------------------------------------------------------------------------------------------------------------------------------------------------------------------------------------------------------------------------------------------------------------------------------------------------------------------------------------------------------------------------------------------------------------------------|-------------------------------------------------|----------------------------|----------------------|------------------------------|--|--|--|
| · ·······                                       |                                                                                                                                                                                                                                                                                                                                                                                                                                                                                                                                                                                                                                                                                                                                                                                                                                                                                                                                                                                                                                                                                                                                                                                                                                                                                                                                                                                                                                                                                                                                                                                                                                                                                                                                                                                                                                                                                                                                                                                                                                                                                                                          |                                                 | Legal/Tax/Financial        |                      |                              |  |  |  |
| Title:<br><b>Fee Simple</b><br>Legal Desc:      | 7810798                                                                                                                                                                                                                                                                                                                                                                                                                                                                                                                                                                                                                                                                                                                                                                                                                                                                                                                                                                                                                                                                                                                                                                                                                                                                                                                                                                                                                                                                                                                                                                                                                                                                                                                                                                                                                                                                                                                                                                                                                                                                                                                  | Zoning:<br><b>R-CG</b>                          |                            |                      |                              |  |  |  |
| Legui Dese.                                     | Remarks                                                                                                                                                                                                                                                                                                                                                                                                                                                                                                                                                                                                                                                                                                                                                                                                                                                                                                                                                                                                                                                                                                                                                                                                                                                                                                                                                                                                                                                                                                                                                                                                                                                                                                                                                                                                                                                                                                                                                                                                                                                                                                                  |                                                 |                            |                      |                              |  |  |  |
| Pub Rmks:<br>Inclusions:<br>Property Listed By: | This is an outstanding opportunity to purchase a large family home steps from the entrance of beautiful Lake Midnapore. Imagine spending the summer at the beach and simply walking across the street! Loads of curb appeal invites you home, walk past mature trees to the front paving stone patio. Landscaping here is 10/10 - the back yard also hosts charming paving stones, a covered patio, and a babbling pond. Welcome guests into the spacious entry. The large living room and dining room are great for entertaining. The kitchen is sure to catch your eye with it's character open beams, big windows and granite countertops. A quiet family room is great for cozying up to the wood burning fireplace, maybe read a book. A main floor powder room, and a main floor office (could be a bedroom) are useful to any family. The main floor open closet was formerly a laundry location and could likely be converted back by the homes next family. Hardwood wood floors create a warmth , and the home is flooded with natural light from it's updated vinyl windows. Up the charming stairs you'll find the primary suite with large ensuite bathroom. If you favour a bath, this ensuite tub will entice you. Two additional bedrooms, and an updated family bath with walk in closet. The basement is developed with a Rec Room, additional bedroom, and bathroom. Loads of storage - no trouble finding a spot for the off season stuff. The double attached garage is connected to the house without an outside walk, and a feature that is harder to find in Midnapore. The back lane is paved - no ugly garbage bins on the driveway. Location is incredible - in the heart of the community. Steps from the lake, the schools, and Fish Creek Park. Close to amenities such as shopping, transit, the community centre, skate park, and community gardens. Be sure to view this home it has a little personality and a lot of good features. If you want a family home in Midnapore this one is a contender. Telus Security System (equipment and monitoring) can be assumed otherwise the pro |                                                 |                            |                      |                              |  |  |  |