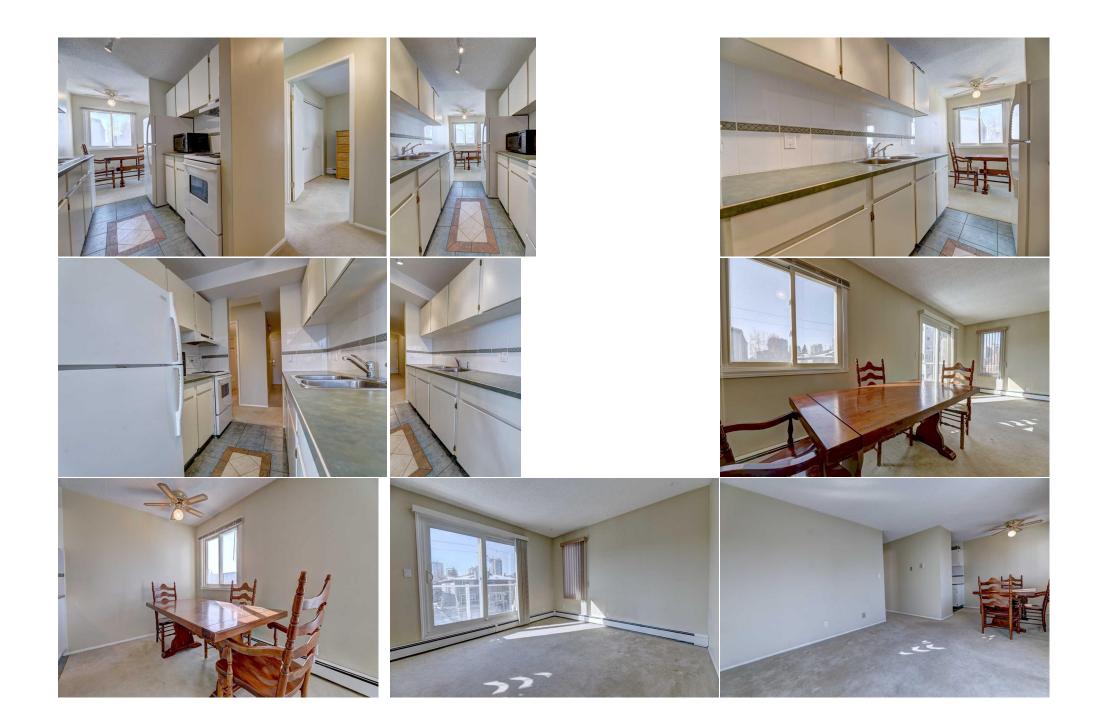

| <u>Room</u><br>Living Room<br>Kitchen<br>4pc Bathroom | <u>Level</u><br>Main<br>Main<br>Main                                                                                                                                                                                                                                                                                                                                                                                                                                                                                                                                                                                                                                                                                                                                                                                                                                                                                                                    | Dimensions<br>13`0" x 10`9"<br>7`7" x 6`9" | <u>Room</u><br>Dining Room<br>Bedroom | <u>Level</u><br>Main<br>Main | Dimensions<br>7`3" x 6`11"<br>12`6" x 9`7" |  |  |
|-------------------------------------------------------|---------------------------------------------------------------------------------------------------------------------------------------------------------------------------------------------------------------------------------------------------------------------------------------------------------------------------------------------------------------------------------------------------------------------------------------------------------------------------------------------------------------------------------------------------------------------------------------------------------------------------------------------------------------------------------------------------------------------------------------------------------------------------------------------------------------------------------------------------------------------------------------------------------------------------------------------------------|--------------------------------------------|---------------------------------------|------------------------------|--------------------------------------------|--|--|
| -pe bathoom                                           | Ham                                                                                                                                                                                                                                                                                                                                                                                                                                                                                                                                                                                                                                                                                                                                                                                                                                                                                                                                                     | Lega                                       |                                       |                              |                                            |  |  |
| Condo Fee:<br><b>\$557</b>                            |                                                                                                                                                                                                                                                                                                                                                                                                                                                                                                                                                                                                                                                                                                                                                                                                                                                                                                                                                         | Title:<br>Fee Simple                       |                                       | Zoning:<br><b>M-C2</b>       |                                            |  |  |
| 4337<br>                                              |                                                                                                                                                                                                                                                                                                                                                                                                                                                                                                                                                                                                                                                                                                                                                                                                                                                                                                                                                         | Fee Freq:<br>Monthly                       |                                       |                              |                                            |  |  |
| Legal Desc:                                           | 7711268                                                                                                                                                                                                                                                                                                                                                                                                                                                                                                                                                                                                                                                                                                                                                                                                                                                                                                                                                 |                                            | Remarks                               |                              |                                            |  |  |
| Pub Rmks:<br>Inclusions:<br>Property Listed By:       | Great opportunity to own this wonderful spacious one bedroom unit on the top floor in the fabulous inner-city community of Bridgeland. Nice layout with a large<br>living room and dining room combo and a spacious bedroom. There is also a large storage locker located in the basement for extra storage and a place for storing<br>your bike. This south facing unit also have a balcony off the living room with city views. Great location with easy access into downtown, river pathway system and<br>the east village and not to mention all the great shops and restaurants nearby on 1st Avenue. Why pay high rent when you can purchase this unit at a very<br>attractive price. Be the first to view; call for your private viewing today. Property is vacant; quick possession is possible. Unit # 5 is also for sale; great investment<br>potential if these two units are bought together.<br>None<br>RE/MAX Real Estate (Mountain View) |                                            |                                       |                              |                                            |  |  |