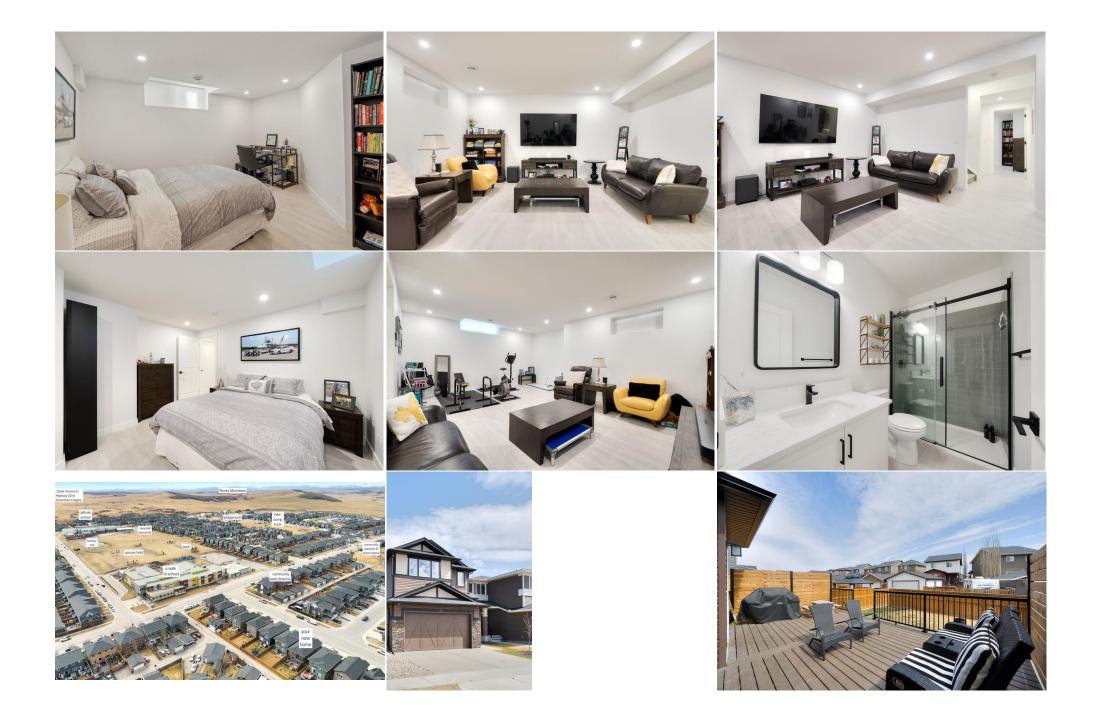

|                                    |                                                                                                                                                                                                                                                                                                                                                                                                                                                                                                                                                                                                                                                                                                                                                                                                                                                                                                                                                                                                                                                                                                                                                                                                                                                                                                                                                                                                            |                | Room Information     |          |               |  |  |  |
|------------------------------------|------------------------------------------------------------------------------------------------------------------------------------------------------------------------------------------------------------------------------------------------------------------------------------------------------------------------------------------------------------------------------------------------------------------------------------------------------------------------------------------------------------------------------------------------------------------------------------------------------------------------------------------------------------------------------------------------------------------------------------------------------------------------------------------------------------------------------------------------------------------------------------------------------------------------------------------------------------------------------------------------------------------------------------------------------------------------------------------------------------------------------------------------------------------------------------------------------------------------------------------------------------------------------------------------------------------------------------------------------------------------------------------------------------|----------------|----------------------|----------|---------------|--|--|--|
| Room                               | Level                                                                                                                                                                                                                                                                                                                                                                                                                                                                                                                                                                                                                                                                                                                                                                                                                                                                                                                                                                                                                                                                                                                                                                                                                                                                                                                                                                                                      | Dimensions     | Room                 | Level    | Dimensions    |  |  |  |
| Kitchen                            | Main                                                                                                                                                                                                                                                                                                                                                                                                                                                                                                                                                                                                                                                                                                                                                                                                                                                                                                                                                                                                                                                                                                                                                                                                                                                                                                                                                                                                       | 11`4" x 9`1"   | Dining Room          | Main     | 11`4" x 9`11" |  |  |  |
| Living Room                        | Main                                                                                                                                                                                                                                                                                                                                                                                                                                                                                                                                                                                                                                                                                                                                                                                                                                                                                                                                                                                                                                                                                                                                                                                                                                                                                                                                                                                                       | 16`4" x 13`11" | Mud Room             | Main     | 11`5" x 10`5" |  |  |  |
| Bonus Room                         | Upper                                                                                                                                                                                                                                                                                                                                                                                                                                                                                                                                                                                                                                                                                                                                                                                                                                                                                                                                                                                                                                                                                                                                                                                                                                                                                                                                                                                                      | 14`8" x 11`11" | Laundry              | Upper    | 7`6" x 5`5"   |  |  |  |
| Family Room                        | Basement                                                                                                                                                                                                                                                                                                                                                                                                                                                                                                                                                                                                                                                                                                                                                                                                                                                                                                                                                                                                                                                                                                                                                                                                                                                                                                                                                                                                   | 21`8" x 16`4"  | Furnace/Utility Room | Basement | 13`10" x 8`7" |  |  |  |
| Bedroom - Primary                  | Upper                                                                                                                                                                                                                                                                                                                                                                                                                                                                                                                                                                                                                                                                                                                                                                                                                                                                                                                                                                                                                                                                                                                                                                                                                                                                                                                                                                                                      | 13`5" x 12`5"  | Bedroom              | Upper    | 10`5" x 9`5"  |  |  |  |
| Bedroom                            | Upper                                                                                                                                                                                                                                                                                                                                                                                                                                                                                                                                                                                                                                                                                                                                                                                                                                                                                                                                                                                                                                                                                                                                                                                                                                                                                                                                                                                                      | 11`2" x 10`3"  | Bedroom              | Upper    | 11`0" x 10`5" |  |  |  |
| Bedroom                            | Basement                                                                                                                                                                                                                                                                                                                                                                                                                                                                                                                                                                                                                                                                                                                                                                                                                                                                                                                                                                                                                                                                                                                                                                                                                                                                                                                                                                                                   | 13`6" x 12`8"  | 2pc Bathroom         | Main     | 4`11" x 4`11" |  |  |  |
| 5pc Bathroom                       | Upper                                                                                                                                                                                                                                                                                                                                                                                                                                                                                                                                                                                                                                                                                                                                                                                                                                                                                                                                                                                                                                                                                                                                                                                                                                                                                                                                                                                                      | 8`9" x 7`5"    | 5pc Ensuite bath     | Upper    | 10`2" x 10`0" |  |  |  |
| 3pc Bathroom                       | Basement                                                                                                                                                                                                                                                                                                                                                                                                                                                                                                                                                                                                                                                                                                                                                                                                                                                                                                                                                                                                                                                                                                                                                                                                                                                                                                                                                                                                   | 8`5" x 4`11"   |                      |          |               |  |  |  |
|                                    |                                                                                                                                                                                                                                                                                                                                                                                                                                                                                                                                                                                                                                                                                                                                                                                                                                                                                                                                                                                                                                                                                                                                                                                                                                                                                                                                                                                                            |                | Legal/Tax/Financial  |          |               |  |  |  |
| Title:                             |                                                                                                                                                                                                                                                                                                                                                                                                                                                                                                                                                                                                                                                                                                                                                                                                                                                                                                                                                                                                                                                                                                                                                                                                                                                                                                                                                                                                            | Zoning:        |                      |          |               |  |  |  |
| Fee Simple                         |                                                                                                                                                                                                                                                                                                                                                                                                                                                                                                                                                                                                                                                                                                                                                                                                                                                                                                                                                                                                                                                                                                                                                                                                                                                                                                                                                                                                            | R-MX           |                      |          |               |  |  |  |
| Legal Desc:                        | 1712511                                                                                                                                                                                                                                                                                                                                                                                                                                                                                                                                                                                                                                                                                                                                                                                                                                                                                                                                                                                                                                                                                                                                                                                                                                                                                                                                                                                                    |                |                      |          |               |  |  |  |
|                                    |                                                                                                                                                                                                                                                                                                                                                                                                                                                                                                                                                                                                                                                                                                                                                                                                                                                                                                                                                                                                                                                                                                                                                                                                                                                                                                                                                                                                            | Remarks        |                      |          |               |  |  |  |
| Pub Rmks:                          | school, this location is perfect for busy families. Step inside to a bright, open-concept main floor with brand-new luxury vinyl plank flooring and large windows that<br>fill the space with natural light. A cozy gas fireplace with a stone surround anchors the living room, making it the perfect spot to unwind. The kitchen is a total<br>showstopper—white cabinetry, quartz countertops, a herringbone tile backsplash, island with breakfast bar, and a corner pantry. The custom mudroom adds serious<br>convenience with built-in lockers, cabinets, and granite counters. From the dining area, step out to your oversized composite deck with privacy walls—ideal for<br>outdoor entertaining. The east-facing backyard offers alley access and morning sunshine. Upstairs, you'll find 4 spacious bedrooms, including a dreamy primary<br>suite with a spa-like 5-piece ensuite and walk-in closet. A large bonus room adds extra living space, while the kids' wing features 3 bedrooms and a bathroom with<br>dual sinks and a separate tub/shower. The fully finished basement boasts 9' ceilings, a huge rec room, 5th bedroom with sound dampening, and a full 3-piece<br>bathroom. Bonus features: oversized double attached garage with bike racks + heating rough-in, and central A/C for year-round comfort. Don't miss out—homes like<br>this don't come along often in Fireside! |                |                      |          |               |  |  |  |
| Inclusions:<br>Property Listed By: | <b>3331111111111111</b>                                                                                                                                                                                                                                                                                                                                                                                                                                                                                                                                                                                                                                                                                                                                                                                                                                                                                                                                                                                                                                                                                                                                                                                                                                                                                                                                                                                    |                |                      |          |               |  |  |  |