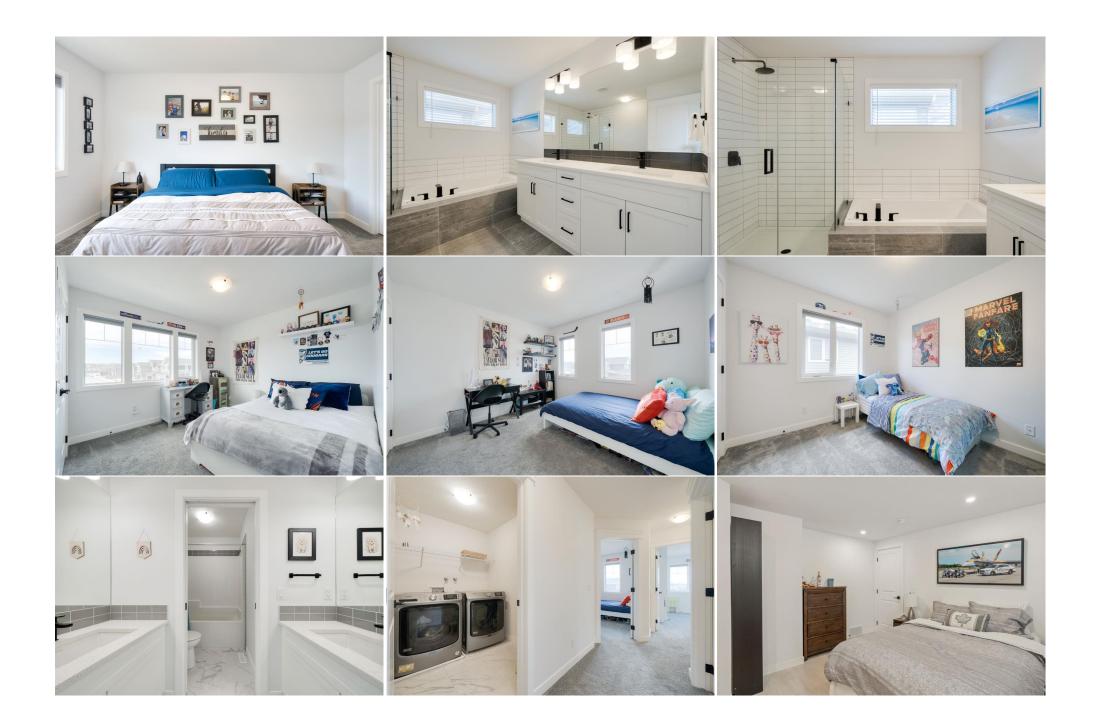

|                                    |                                                                                                                                                                                                                                                                                                                                                                                                                                                                                                                                                                                                                                                                                                                                                                                                                                                                                                                                                                                                                                                                                                                                                                                                                                                                                                                                                                                                            |                | Room Information     |          |               |  |  |  |
|------------------------------------|------------------------------------------------------------------------------------------------------------------------------------------------------------------------------------------------------------------------------------------------------------------------------------------------------------------------------------------------------------------------------------------------------------------------------------------------------------------------------------------------------------------------------------------------------------------------------------------------------------------------------------------------------------------------------------------------------------------------------------------------------------------------------------------------------------------------------------------------------------------------------------------------------------------------------------------------------------------------------------------------------------------------------------------------------------------------------------------------------------------------------------------------------------------------------------------------------------------------------------------------------------------------------------------------------------------------------------------------------------------------------------------------------------|----------------|----------------------|----------|---------------|--|--|--|
| Room                               | Level                                                                                                                                                                                                                                                                                                                                                                                                                                                                                                                                                                                                                                                                                                                                                                                                                                                                                                                                                                                                                                                                                                                                                                                                                                                                                                                                                                                                      | Dimensions     | Room                 | Level    | Dimensions    |  |  |  |
| Kitchen                            | Main                                                                                                                                                                                                                                                                                                                                                                                                                                                                                                                                                                                                                                                                                                                                                                                                                                                                                                                                                                                                                                                                                                                                                                                                                                                                                                                                                                                                       | 11`4" x 9`1"   | Dining Room          | Main     | 11`4" x 9`11" |  |  |  |
| Living Room                        | Main                                                                                                                                                                                                                                                                                                                                                                                                                                                                                                                                                                                                                                                                                                                                                                                                                                                                                                                                                                                                                                                                                                                                                                                                                                                                                                                                                                                                       | 16`4" x 13`11" | Mud Room             | Main     | 11`5" x 10`5" |  |  |  |
| Bonus Room                         | Upper                                                                                                                                                                                                                                                                                                                                                                                                                                                                                                                                                                                                                                                                                                                                                                                                                                                                                                                                                                                                                                                                                                                                                                                                                                                                                                                                                                                                      | 14`8" x 11`11" | Laundry              | Upper    | 7`6" x 5`5"   |  |  |  |
| Family Room                        | Basement                                                                                                                                                                                                                                                                                                                                                                                                                                                                                                                                                                                                                                                                                                                                                                                                                                                                                                                                                                                                                                                                                                                                                                                                                                                                                                                                                                                                   | 21`8" x 16`4"  | Furnace/Utility Room | Basement | 13`10" x 8`7" |  |  |  |
| Bedroom - Primary                  | Upper                                                                                                                                                                                                                                                                                                                                                                                                                                                                                                                                                                                                                                                                                                                                                                                                                                                                                                                                                                                                                                                                                                                                                                                                                                                                                                                                                                                                      | 13`5" x 12`5"  | Bedroom              | Upper    | 10`5" x 9`5"  |  |  |  |
| Bedroom                            | Upper                                                                                                                                                                                                                                                                                                                                                                                                                                                                                                                                                                                                                                                                                                                                                                                                                                                                                                                                                                                                                                                                                                                                                                                                                                                                                                                                                                                                      | 11`2" x 10`3"  | Bedroom              | Upper    | 11`0" x 10`5" |  |  |  |
| Bedroom                            | Basement                                                                                                                                                                                                                                                                                                                                                                                                                                                                                                                                                                                                                                                                                                                                                                                                                                                                                                                                                                                                                                                                                                                                                                                                                                                                                                                                                                                                   | 13`6" x 12`8"  | 2pc Bathroom         | Main     | 4`11" x 4`11" |  |  |  |
| 5pc Bathroom                       | Upper                                                                                                                                                                                                                                                                                                                                                                                                                                                                                                                                                                                                                                                                                                                                                                                                                                                                                                                                                                                                                                                                                                                                                                                                                                                                                                                                                                                                      | 8`9" x 7`5"    | 5pc Ensuite bath     | Upper    | 10`2" x 10`0" |  |  |  |
| 3pc Bathroom                       | Basement                                                                                                                                                                                                                                                                                                                                                                                                                                                                                                                                                                                                                                                                                                                                                                                                                                                                                                                                                                                                                                                                                                                                                                                                                                                                                                                                                                                                   | 8`5" x 4`11"   |                      |          |               |  |  |  |
|                                    |                                                                                                                                                                                                                                                                                                                                                                                                                                                                                                                                                                                                                                                                                                                                                                                                                                                                                                                                                                                                                                                                                                                                                                                                                                                                                                                                                                                                            |                | Legal/Tax/Financial  |          |               |  |  |  |
| Title:                             |                                                                                                                                                                                                                                                                                                                                                                                                                                                                                                                                                                                                                                                                                                                                                                                                                                                                                                                                                                                                                                                                                                                                                                                                                                                                                                                                                                                                            | Zoning:        |                      |          |               |  |  |  |
| Fee Simple                         |                                                                                                                                                                                                                                                                                                                                                                                                                                                                                                                                                                                                                                                                                                                                                                                                                                                                                                                                                                                                                                                                                                                                                                                                                                                                                                                                                                                                            | R-MX           |                      |          |               |  |  |  |
| Legal Desc:                        | 1712511                                                                                                                                                                                                                                                                                                                                                                                                                                                                                                                                                                                                                                                                                                                                                                                                                                                                                                                                                                                                                                                                                                                                                                                                                                                                                                                                                                                                    |                |                      |          |               |  |  |  |
|                                    |                                                                                                                                                                                                                                                                                                                                                                                                                                                                                                                                                                                                                                                                                                                                                                                                                                                                                                                                                                                                                                                                                                                                                                                                                                                                                                                                                                                                            | Remarks        |                      |          |               |  |  |  |
| Pub Rmks:                          | school, this location is perfect for busy families. Step inside to a bright, open-concept main floor with brand-new luxury vinyl plank flooring and large windows that<br>fill the space with natural light. A cozy gas fireplace with a stone surround anchors the living room, making it the perfect spot to unwind. The kitchen is a total<br>showstopper—white cabinetry, quartz countertops, a herringbone tile backsplash, island with breakfast bar, and a corner pantry. The custom mudroom adds serious<br>convenience with built-in lockers, cabinets, and granite counters. From the dining area, step out to your oversized composite deck with privacy walls—ideal for<br>outdoor entertaining. The east-facing backyard offers alley access and morning sunshine. Upstairs, you'll find 4 spacious bedrooms, including a dreamy primary<br>suite with a spa-like 5-piece ensuite and walk-in closet. A large bonus room adds extra living space, while the kids' wing features 3 bedrooms and a bathroom with<br>dual sinks and a separate tub/shower. The fully finished basement boasts 9' ceilings, a huge rec room, 5th bedroom with sound dampening, and a full 3-piece<br>bathroom. Bonus features: oversized double attached garage with bike racks + heating rough-in, and central A/C for year-round comfort. Don't miss out—homes like<br>this don't come along often in Fireside! |                |                      |          |               |  |  |  |
| Inclusions:<br>Property Listed By: | <b>3331111111111111</b>                                                                                                                                                                                                                                                                                                                                                                                                                                                                                                                                                                                                                                                                                                                                                                                                                                                                                                                                                                                                                                                                                                                                                                                                                                                                                                                                                                                    |                |                      |          |               |  |  |  |