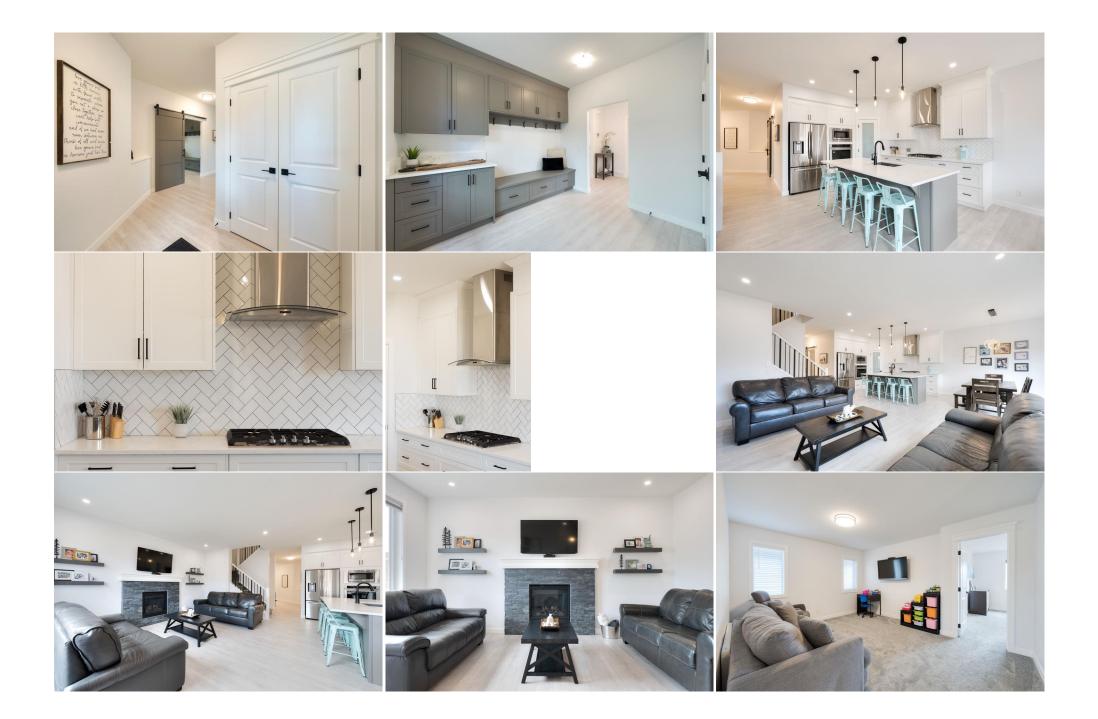

|                                    |                                                                                                                                                                                                                                                                                                                                                                                                                                                                                                                                                                                                                                                                                                                                                                                                                                                                                                                                                                                                                                                                                                                                                                                                                                                                                                                                                                                                            |                | Room Information     |          |               |  |  |  |
|------------------------------------|------------------------------------------------------------------------------------------------------------------------------------------------------------------------------------------------------------------------------------------------------------------------------------------------------------------------------------------------------------------------------------------------------------------------------------------------------------------------------------------------------------------------------------------------------------------------------------------------------------------------------------------------------------------------------------------------------------------------------------------------------------------------------------------------------------------------------------------------------------------------------------------------------------------------------------------------------------------------------------------------------------------------------------------------------------------------------------------------------------------------------------------------------------------------------------------------------------------------------------------------------------------------------------------------------------------------------------------------------------------------------------------------------------|----------------|----------------------|----------|---------------|--|--|--|
| Room                               | Level                                                                                                                                                                                                                                                                                                                                                                                                                                                                                                                                                                                                                                                                                                                                                                                                                                                                                                                                                                                                                                                                                                                                                                                                                                                                                                                                                                                                      | Dimensions     | Room                 | Level    | Dimensions    |  |  |  |
| Kitchen                            | Main                                                                                                                                                                                                                                                                                                                                                                                                                                                                                                                                                                                                                                                                                                                                                                                                                                                                                                                                                                                                                                                                                                                                                                                                                                                                                                                                                                                                       | 11`4" x 9`1"   | Dining Room          | Main     | 11`4" x 9`11" |  |  |  |
| Living Room                        | Main                                                                                                                                                                                                                                                                                                                                                                                                                                                                                                                                                                                                                                                                                                                                                                                                                                                                                                                                                                                                                                                                                                                                                                                                                                                                                                                                                                                                       | 16`4" x 13`11" | Mud Room             | Main     | 11`5" x 10`5" |  |  |  |
| Bonus Room                         | Upper                                                                                                                                                                                                                                                                                                                                                                                                                                                                                                                                                                                                                                                                                                                                                                                                                                                                                                                                                                                                                                                                                                                                                                                                                                                                                                                                                                                                      | 14`8" x 11`11" | Laundry              | Upper    | 7`6" x 5`5"   |  |  |  |
| Family Room                        | Basement                                                                                                                                                                                                                                                                                                                                                                                                                                                                                                                                                                                                                                                                                                                                                                                                                                                                                                                                                                                                                                                                                                                                                                                                                                                                                                                                                                                                   | 21`8" x 16`4"  | Furnace/Utility Room | Basement | 13`10" x 8`7" |  |  |  |
| Bedroom - Primary                  | Upper                                                                                                                                                                                                                                                                                                                                                                                                                                                                                                                                                                                                                                                                                                                                                                                                                                                                                                                                                                                                                                                                                                                                                                                                                                                                                                                                                                                                      | 13`5" x 12`5"  | Bedroom              | Upper    | 10`5" x 9`5"  |  |  |  |
| Bedroom                            | Upper                                                                                                                                                                                                                                                                                                                                                                                                                                                                                                                                                                                                                                                                                                                                                                                                                                                                                                                                                                                                                                                                                                                                                                                                                                                                                                                                                                                                      | 11`2" x 10`3"  | Bedroom              | Upper    | 11`0" x 10`5" |  |  |  |
| Bedroom                            | Basement                                                                                                                                                                                                                                                                                                                                                                                                                                                                                                                                                                                                                                                                                                                                                                                                                                                                                                                                                                                                                                                                                                                                                                                                                                                                                                                                                                                                   | 13`6" x 12`8"  | 2pc Bathroom         | Main     | 4`11" x 4`11" |  |  |  |
| 5pc Bathroom                       | Upper                                                                                                                                                                                                                                                                                                                                                                                                                                                                                                                                                                                                                                                                                                                                                                                                                                                                                                                                                                                                                                                                                                                                                                                                                                                                                                                                                                                                      | 8`9" x 7`5"    | 5pc Ensuite bath     | Upper    | 10`2" x 10`0" |  |  |  |
| 3pc Bathroom                       | Basement                                                                                                                                                                                                                                                                                                                                                                                                                                                                                                                                                                                                                                                                                                                                                                                                                                                                                                                                                                                                                                                                                                                                                                                                                                                                                                                                                                                                   | 8`5" x 4`11"   |                      |          |               |  |  |  |
|                                    |                                                                                                                                                                                                                                                                                                                                                                                                                                                                                                                                                                                                                                                                                                                                                                                                                                                                                                                                                                                                                                                                                                                                                                                                                                                                                                                                                                                                            |                | Legal/Tax/Financial  |          |               |  |  |  |
| Title:                             |                                                                                                                                                                                                                                                                                                                                                                                                                                                                                                                                                                                                                                                                                                                                                                                                                                                                                                                                                                                                                                                                                                                                                                                                                                                                                                                                                                                                            | Zoning:        |                      |          |               |  |  |  |
| Fee Simple                         |                                                                                                                                                                                                                                                                                                                                                                                                                                                                                                                                                                                                                                                                                                                                                                                                                                                                                                                                                                                                                                                                                                                                                                                                                                                                                                                                                                                                            | R-MX           |                      |          |               |  |  |  |
| Legal Desc:                        | 1712511                                                                                                                                                                                                                                                                                                                                                                                                                                                                                                                                                                                                                                                                                                                                                                                                                                                                                                                                                                                                                                                                                                                                                                                                                                                                                                                                                                                                    |                |                      |          |               |  |  |  |
|                                    |                                                                                                                                                                                                                                                                                                                                                                                                                                                                                                                                                                                                                                                                                                                                                                                                                                                                                                                                                                                                                                                                                                                                                                                                                                                                                                                                                                                                            | Remarks        |                      |          |               |  |  |  |
| Pub Rmks:                          | school, this location is perfect for busy families. Step inside to a bright, open-concept main floor with brand-new luxury vinyl plank flooring and large windows that<br>fill the space with natural light. A cozy gas fireplace with a stone surround anchors the living room, making it the perfect spot to unwind. The kitchen is a total<br>showstopper—white cabinetry, quartz countertops, a herringbone tile backsplash, island with breakfast bar, and a corner pantry. The custom mudroom adds serious<br>convenience with built-in lockers, cabinets, and granite counters. From the dining area, step out to your oversized composite deck with privacy walls—ideal for<br>outdoor entertaining. The east-facing backyard offers alley access and morning sunshine. Upstairs, you'll find 4 spacious bedrooms, including a dreamy primary<br>suite with a spa-like 5-piece ensuite and walk-in closet. A large bonus room adds extra living space, while the kids' wing features 3 bedrooms and a bathroom with<br>dual sinks and a separate tub/shower. The fully finished basement boasts 9' ceilings, a huge rec room, 5th bedroom with sound dampening, and a full 3-piece<br>bathroom. Bonus features: oversized double attached garage with bike racks + heating rough-in, and central A/C for year-round comfort. Don't miss out—homes like<br>this don't come along often in Fireside! |                |                      |          |               |  |  |  |
| Inclusions:<br>Property Listed By: | <b>3331111111111111</b>                                                                                                                                                                                                                                                                                                                                                                                                                                                                                                                                                                                                                                                                                                                                                                                                                                                                                                                                                                                                                                                                                                                                                                                                                                                                                                                                                                                    |                |                      |          |               |  |  |  |