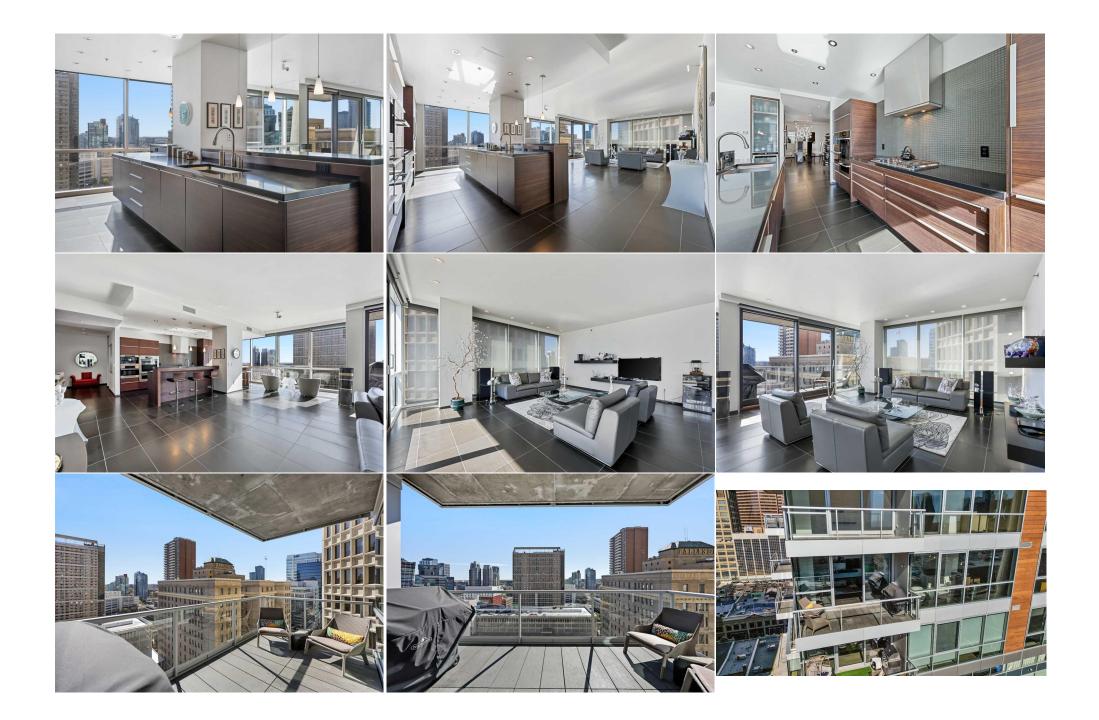

| Condo Fee:<br><b>\$2,514</b>                    | F<br>Fo                                                                                                                                                                                                                                                                                                                                                                                                                                                                                                                                                                                                                | Title:<br>F <b>ee Simple</b><br>Fee Freq:<br><b>Monthly</b>                                                                                                                                                                                                                                                                                                                                                                                                                                                                                                                                                                                                                                                                                                                                                                                                                                                                                                                                                                                                                                                                                                                                                                                                                                                                                                               | Zoning:<br>CR20-C20 |
|-------------------------------------------------|------------------------------------------------------------------------------------------------------------------------------------------------------------------------------------------------------------------------------------------------------------------------------------------------------------------------------------------------------------------------------------------------------------------------------------------------------------------------------------------------------------------------------------------------------------------------------------------------------------------------|---------------------------------------------------------------------------------------------------------------------------------------------------------------------------------------------------------------------------------------------------------------------------------------------------------------------------------------------------------------------------------------------------------------------------------------------------------------------------------------------------------------------------------------------------------------------------------------------------------------------------------------------------------------------------------------------------------------------------------------------------------------------------------------------------------------------------------------------------------------------------------------------------------------------------------------------------------------------------------------------------------------------------------------------------------------------------------------------------------------------------------------------------------------------------------------------------------------------------------------------------------------------------------------------------------------------------------------------------------------------------|---------------------|
| Legal Desc:                                     | 1011208                                                                                                                                                                                                                                                                                                                                                                                                                                                                                                                                                                                                                | Remarks                                                                                                                                                                                                                                                                                                                                                                                                                                                                                                                                                                                                                                                                                                                                                                                                                                                                                                                                                                                                                                                                                                                                                                                                                                                                                                                                                                   |                     |
| Pub Rmks:<br>Inclusions:<br>Property Listed By: | Spanning more than 2,150 square<br>lifestyle complemented by Le Ger<br>porcelain tile and natural stone flo<br>space with natural light and provi<br>additional outdoor entertaining sp<br>palette, sleek European-style cabi<br>serves as a focal point for gatheri<br>seamless flow that's ideal for enter<br>and Le Germain's signature glass-<br>secondary bedroom wing is equal<br>full-size Miele washer and dryer fo<br>ceilings, solid core doors, a privat<br>canvas for your artwork. Resident<br>offerings such as a state-of-the-ar<br>Charcut restaurant. The property<br>Calgary Tower and Stephen Avenu | th floor of the exclusive Le Germain Residences in downtown Calgary.<br>views of the city skyline and the Rocky Mountains, offering an elevated<br>site, original owner residence is adorned with custom European lighting,<br>n-concept layout is highlighted by floor-to-ceiling windows, flooding the<br>corner balcony, complete with lighting and BBQ gas outlet, provides<br>urmet kitchen is a culinary masterpiece, boasting a rich espresso colour<br>age including coffee maker and wine fridge, and a large island that<br>om is close by for hosting the most intimate of dinner parties with a<br>featuring a spa-inspired ensuite with dual vanities, a Kohler soaker tub,<br>istom walk-in closet that offers exceptional storage and organization. The<br>uite bathroom. Spacious and functional laundry room is equipped with a<br>kes storage a breeze. This exceptional suite is distinguished by 9'<br>sets, and was recently painted white for a fresh, modern ambiance and<br>ge service, guest valet parking, and access to Le Germain Hotel's premier<br>en service, in-residence room service, meeting facilities, and the iconic<br>rage area, providing unparalleled convenience. Positioned between the<br>by the acclaimed LeMay Michaud and Group Germain—set a new<br>statement of prestige and sophistication, perfectly tailored for the |                     |