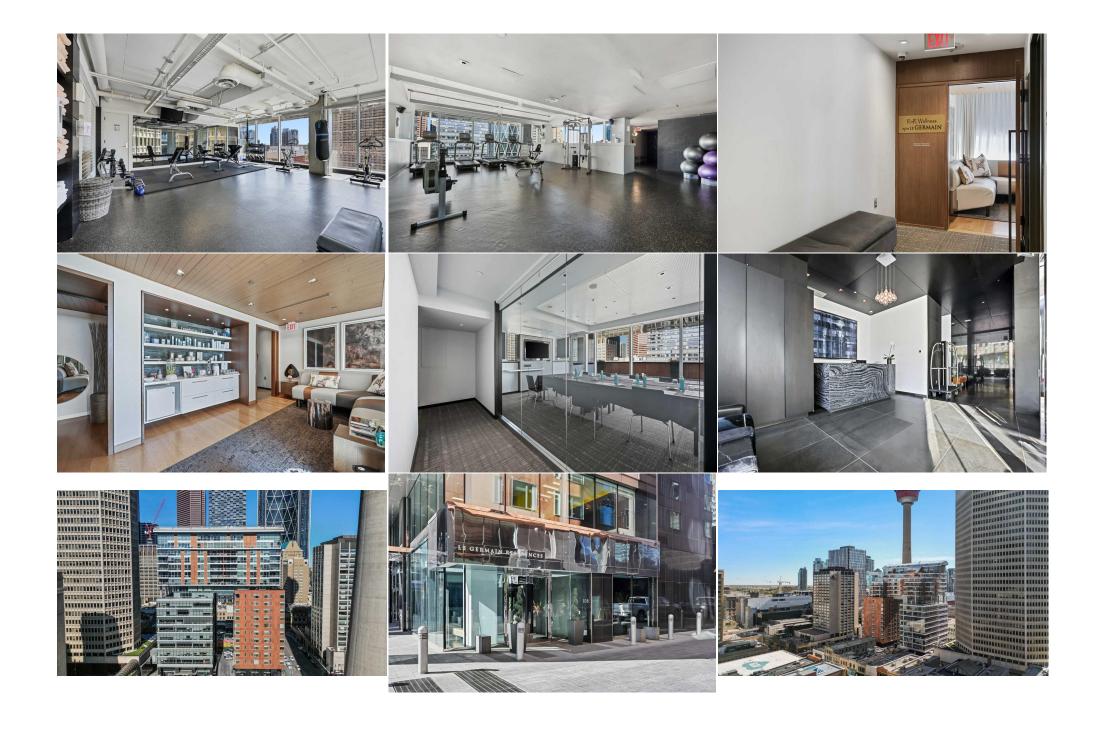

| Condo Fee:<br><b>\$2,514</b>                    | F<br>Fo                                                                                                                                                                                                                                                                                                                                                                                                                                                                                                                                                                                                                | Title:<br>F <b>ee Simple</b><br>Fee Freq:<br><b>Monthly</b>                                                                                                                                                                                                                                                                                                                                                                                                                                                                                                                                                                                                                                                                                                                                                                                                                                                                                                                                                                                                                                                                                                                                                                                                                                                                                                               | Zoning:<br>CR20-C20 |
|-------------------------------------------------|------------------------------------------------------------------------------------------------------------------------------------------------------------------------------------------------------------------------------------------------------------------------------------------------------------------------------------------------------------------------------------------------------------------------------------------------------------------------------------------------------------------------------------------------------------------------------------------------------------------------|---------------------------------------------------------------------------------------------------------------------------------------------------------------------------------------------------------------------------------------------------------------------------------------------------------------------------------------------------------------------------------------------------------------------------------------------------------------------------------------------------------------------------------------------------------------------------------------------------------------------------------------------------------------------------------------------------------------------------------------------------------------------------------------------------------------------------------------------------------------------------------------------------------------------------------------------------------------------------------------------------------------------------------------------------------------------------------------------------------------------------------------------------------------------------------------------------------------------------------------------------------------------------------------------------------------------------------------------------------------------------|---------------------|
| Legal Desc:                                     | 1011208                                                                                                                                                                                                                                                                                                                                                                                                                                                                                                                                                                                                                | Remarks                                                                                                                                                                                                                                                                                                                                                                                                                                                                                                                                                                                                                                                                                                                                                                                                                                                                                                                                                                                                                                                                                                                                                                                                                                                                                                                                                                   |                     |
| Pub Rmks:<br>Inclusions:<br>Property Listed By: | Spanning more than 2,150 square<br>lifestyle complemented by Le Ger<br>porcelain tile and natural stone flo<br>space with natural light and provi<br>additional outdoor entertaining sp<br>palette, sleek European-style cabi<br>serves as a focal point for gatheri<br>seamless flow that's ideal for enter<br>and Le Germain's signature glass-<br>secondary bedroom wing is equal<br>full-size Miele washer and dryer fo<br>ceilings, solid core doors, a privat<br>canvas for your artwork. Resident<br>offerings such as a state-of-the-ar<br>Charcut restaurant. The property<br>Calgary Tower and Stephen Avenu | th floor of the exclusive Le Germain Residences in downtown Calgary.<br>views of the city skyline and the Rocky Mountains, offering an elevated<br>site, original owner residence is adorned with custom European lighting,<br>n-concept layout is highlighted by floor-to-ceiling windows, flooding the<br>corner balcony, complete with lighting and BBQ gas outlet, provides<br>urmet kitchen is a culinary masterpiece, boasting a rich espresso colour<br>age including coffee maker and wine fridge, and a large island that<br>om is close by for hosting the most intimate of dinner parties with a<br>featuring a spa-inspired ensuite with dual vanities, a Kohler soaker tub,<br>istom walk-in closet that offers exceptional storage and organization. The<br>uite bathroom. Spacious and functional laundry room is equipped with a<br>kes storage a breeze. This exceptional suite is distinguished by 9'<br>sets, and was recently painted white for a fresh, modern ambiance and<br>ge service, guest valet parking, and access to Le Germain Hotel's premier<br>en service, in-residence room service, meeting facilities, and the iconic<br>rage area, providing unparalleled convenience. Positioned between the<br>by the acclaimed LeMay Michaud and Group Germain—set a new<br>statement of prestige and sophistication, perfectly tailored for the |                     |