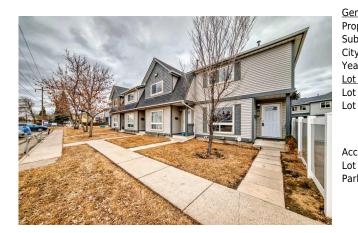

## 75 ERIN CROFT Crescent #30, Calgary T2B 2T8

| MLS®#:  | A2205397 | Area:   | Erin Woods | Listing<br>Date: | 03/27/25 | List Price: \$340,000      |
|---------|----------|---------|------------|------------------|----------|----------------------------|
| Status: | Active   | County: | Calgary    | Change:          | None     | Association: Fort McMurray |

| General Information |                                                                                                       |                     |       | DOM                  |                          |
|---------------------|-------------------------------------------------------------------------------------------------------|---------------------|-------|----------------------|--------------------------|
| Prop Type:          | Residential                                                                                           |                     |       | 10                   |                          |
| Sub Type:           | Row/Townhouse                                                                                         |                     |       | <u>Layout</u>        |                          |
| City/Town:          | Calgary                                                                                               | Finished Floor Area |       | Beds:                | 3 (3 )                   |
| Year Built:         | 1981                                                                                                  | Abv Sqft:           | 1,108 | Baths:               | 1.5 (1 1)                |
| Lot Information     |                                                                                                       | Low Sqft:           |       | Style:               | 2 Storey                 |
| Lot Sz Ar:          |                                                                                                       | Ttl Sqft:           | 1,108 |                      |                          |
| Lot Shape:          |                                                                                                       |                     |       | De alvia e           |                          |
|                     |                                                                                                       |                     |       | Parking<br>Thi Danky |                          |
|                     |                                                                                                       |                     |       | Ttl Park:            | 1                        |
|                     |                                                                                                       |                     |       | Garage Sz:           |                          |
| Access:             |                                                                                                       |                     |       |                      |                          |
| Lot Feat:           | Back Yard,Backs on to Park/Green Space,Corner Lot,Landscaped,Lawn,No Neighbours Behind,Rectangular Lo |                     |       |                      | s Behind,Rectangular Lot |
| Park Feat:          | Stall                                                                                                 |                     |       |                      |                          |