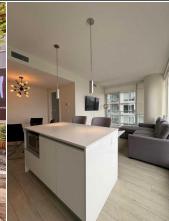

**Fee Simple** Fee Freq:

Monthly

1611563 Legal Desc:

Remarks

Pub Rmks: AIR BNB ALLOWED!!! FULLY FURNISHED!!! Own a stunning 28th-floor corner suite at The Guardian. This immaculate 2-bedroom, 2-bath unit features double

balconies with downtown views, floor-to-ceiling windows, stainless steel appliances, and a luxurious primary ensuite. The second bedroom offers balcony access and a 3-piece bath. The unit includes tandem underground parking (one Titled and one assigned) and 24-hour security. Located near the Stampede Grounds with

access to vibrant community amenities, this property is Airbnb-friendly and can be sold fully furnished. Don't miss out—Contact a realtor today!

N/A

Property Listed By: RE/MAX Real Estate (Central)

Inclusions: