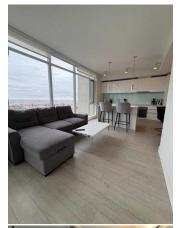

**Fee Simple** Fee Freq:

Monthly

1611563 Legal Desc:

Remarks

Pub Rmks: AIR BNB ALLOWED!!! FULLY FURNISHED!!! Own a stunning 28th-floor corner suite at The Guardian. This immaculate 2-bedroom, 2-bath unit features double

balconies with downtown views, floor-to-ceiling windows, stainless steel appliances, and a luxurious primary ensuite. The second bedroom offers balcony access and a 3-piece bath. The unit includes tandem underground parking (one Titled and one assigned) and 24-hour security. Located near the Stampede Grounds with

access to vibrant community amenities, this property is Airbnb-friendly and can be sold fully furnished. Don't miss out—Contact a realtor today!

N/A

Property Listed By: RE/MAX Real Estate (Central)

Inclusions: