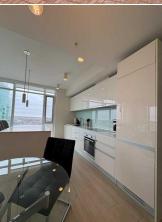

Int Feat: Kitchen Island, Open Floorplan, Quartz Counters **Utilities:** 

**Room Information** 

Level Level <u>Room</u> **Dimensions** Room **Dimensions** Legal/Tax/Financial

Condo Fee: Title: Zoning: \$604 DC

balconies with downtown views, floor-to-ceiling windows, stainless steel appliances, and a luxurious primary ensuite. The second bedroom offers balcony access and a 3-piece bath. The unit includes tandem underground parking (one Titled and one assigned) and 24-hour security. Located near the Stampede Grounds with