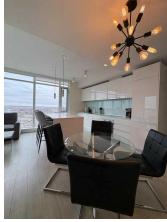

2 (2) Beds: 2.0 (2 0) Baths:

**Apartment-Single** Style:

**Level Unit** 

**Parking** 

Ttl Park: 2

Garage Sz:

Access: Lot Feat:

Park Feat: Parkade, Stall, Tandem, Titled, Underground

balconies with downtown views, floor-to-ceiling windows, stainless steel appliances, and a luxurious primary ensuite. The second bedroom offers balcony access and a 3-piece bath. The unit includes tandem underground parking (one Titled and one assigned) and 24-hour security. Located near the Stampede Grounds with