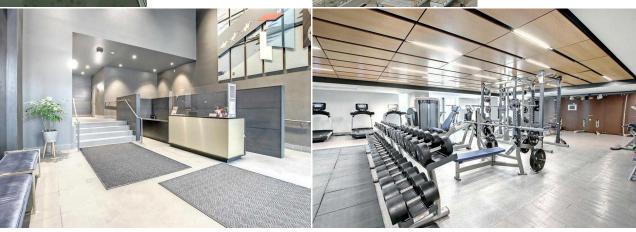

**Utilities and Features** 

Laminate

Roof: Construction:

Heating: Central, Natural Gas Concrete Sewer: Flooring:

Ext Feat: Other

Water Source: Fnd/Bsmt:

Dishwasher, Dryer, Refrigerator, Stove(s), Washer, Window Coverings Kitchen Appl:

Int Feat: Kitchen Island, Open Floorplan, Quartz Counters **Utilities:** 

**Room Information** 

Level Level <u>Room</u> **Dimensions** Room **Dimensions** Legal/Tax/Financial

Condo Fee: Title: Zoning: \$604 DC