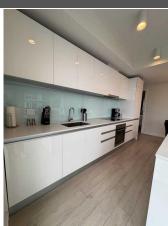

**Utilities and Features** 

Laminate

Roof: Construction:

Heating: Central, Natural Gas Concrete Sewer: Flooring:

Ext Feat: Other

Water Source: Fnd/Bsmt:

Dishwasher, Dryer, Refrigerator, Stove(s), Washer, Window Coverings Kitchen Appl:

Int Feat: Kitchen Island, Open Floorplan, Quartz Counters **Utilities:** 

**Room Information** 

Level Level <u>Room</u> **Dimensions** Room **Dimensions** Legal/Tax/Financial

Condo Fee: Title: Zoning: \$604 DC