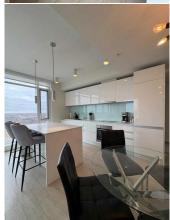

**Fee Simple** Fee Freq:

Monthly

1611563 Legal Desc:

Remarks

Pub Rmks: AIR BNB ALLOWED!!! FULLY FURNISHED!!! Own a stunning 28th-floor corner suite at The Guardian. This immaculate 2-bedroom, 2-bath unit features double

balconies with downtown views, floor-to-ceiling windows, stainless steel appliances, and a luxurious primary ensuite. The second bedroom offers balcony access and a 3-piece bath. The unit includes tandem underground parking (one Titled and one assigned) and 24-hour security. Located near the Stampede Grounds with

access to vibrant community amenities, this property is Airbnb-friendly and can be sold fully furnished. Don't miss out—Contact a realtor today!

N/A

Property Listed By: RE/MAX Real Estate (Central)

Inclusions: