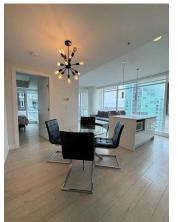

**Fee Simple** Fee Freq:

Monthly

1611563 Legal Desc:

Remarks

Pub Rmks: AIR BNB ALLOWED!!! FULLY FURNISHED!!! Own a stunning 28th-floor corner suite at The Guardian. This immaculate 2-bedroom, 2-bath unit features double

balconies with downtown views, floor-to-ceiling windows, stainless steel appliances, and a luxurious primary ensuite. The second bedroom offers balcony access and a 3-piece bath. The unit includes tandem underground parking (one Titled and one assigned) and 24-hour security. Located near the Stampede Grounds with

access to vibrant community amenities, this property is Airbnb-friendly and can be sold fully furnished. Don't miss out—Contact a realtor today!

N/A

Property Listed By: RE/MAX Real Estate (Central)

Inclusions: