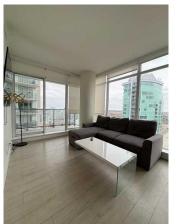

**Fee Simple** Fee Freq:

Monthly

1611563 Legal Desc:

Remarks

Pub Rmks: AIR BNB ALLOWED!!! FULLY FURNISHED!!! Own a stunning 28th-floor corner suite at The Guardian. This immaculate 2-bedroom, 2-bath unit features double

balconies with downtown views, floor-to-ceiling windows, stainless steel appliances, and a luxurious primary ensuite. The second bedroom offers balcony access and a 3-piece bath. The unit includes tandem underground parking (one Titled and one assigned) and 24-hour security. Located near the Stampede Grounds with