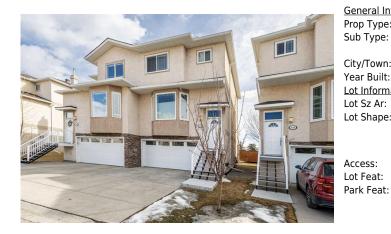

## 115 COUNTRY HILLS Gardens, Calgary T3K 5G1

| MLS®#:  | A2205643 | Area:   | Country Hills | Listing<br>Date: | 03/26/25       | List Price: <b>\$505,000</b> |
|---------|----------|---------|---------------|------------------|----------------|------------------------------|
| Status: | Pending  | County: | Calgary       | Change:          | -\$10k, 08-Apr | Association: Fort McMurray   |

| eral Information  |                |                     |                    | DOM                   |                    |
|-------------------|----------------|---------------------|--------------------|-----------------------|--------------------|
| Type:             | Residential    |                     |                    | 25                    |                    |
| Type:             | Semi Detached  | (Half               |                    | Layout                |                    |
|                   | Duplex)        | Finished Floor Ar   | ea                 | Beds:                 | 2 (2 )             |
| Town:             | Calgary        | Abv Sqft:           | 2,000              | Baths:                | 3.0 (2 2)          |
| Built:            | 2000           | Low Sqft:           |                    | Style:                | 2 Storey,Attached- |
| <u>nformation</u> |                | Ttl Sqft:           | 2,000              |                       | Side by Side       |
| Sz Ar:            | 2,335 sqft     |                     |                    |                       | -                  |
| Shape:            |                |                     |                    | Parking               |                    |
|                   |                |                     |                    | Ttl Park:             | 4                  |
|                   |                |                     |                    | Garage Sz:            | 2                  |
| SS:               |                |                     |                    | 5                     |                    |
| eat:              | Back Yard, Few | Trees,Landscaped,Lo | w Maintenance Land | scape,Rectangular Lot |                    |
| Feat:             | Double Garage  | Attached            |                    |                       |                    |