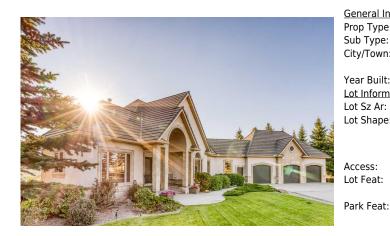

## 43062 TOWNSHIP ROAD 250 , Rural Rocky View County T3Z 3H9

| MLS®#:  | A2205704 | Area:   | NONE                     | Listing<br>Date: | 03/25/25        | List Price: <b>\$5,247,900</b> |
|---------|----------|---------|--------------------------|------------------|-----------------|--------------------------------|
| Status: | Active   | County: | <b>Rocky View County</b> |                  | +\$250k, 25-Mar | Association: Fort McMurray     |

| Information   |                                                                                                                                                |                   |           | DOM           |                     |  |  |
|---------------|------------------------------------------------------------------------------------------------------------------------------------------------|-------------------|-----------|---------------|---------------------|--|--|
| e:            | Residential                                                                                                                                    |                   |           | 11            |                     |  |  |
| 2:            | Detached                                                                                                                                       |                   |           | <u>Layout</u> |                     |  |  |
| n:            | Rural Rocky View                                                                                                                               | Finished Floor Ar | <u>ea</u> | Beds:         | 3 (1 2 )            |  |  |
|               | County                                                                                                                                         | Abv Sqft:         | 2,444     | Baths:        | 3.0 (2 2)           |  |  |
| t:            | 2000                                                                                                                                           | Low Sqft:         |           | Style:        | Acreage with        |  |  |
| <u>nation</u> |                                                                                                                                                | Ttl Sqft:         | 2,444     |               | Residence, Bungalow |  |  |
| :             | 6,969,600 sqft                                                                                                                                 |                   |           |               |                     |  |  |
| e:            |                                                                                                                                                |                   |           | Parking       |                     |  |  |
|               |                                                                                                                                                |                   |           | Ttl Park:     | 16                  |  |  |
|               |                                                                                                                                                |                   |           | Garage Sz:    | 4                   |  |  |
| t:            | Back Yard,Farm,Landscaped,Lawn,Level,Many Trees,No Neighbours Behind,Pasture,Private,<br>Sprinklers,Views,Yard Lights<br>Quad or More Attached |                   |           |               |                     |  |  |