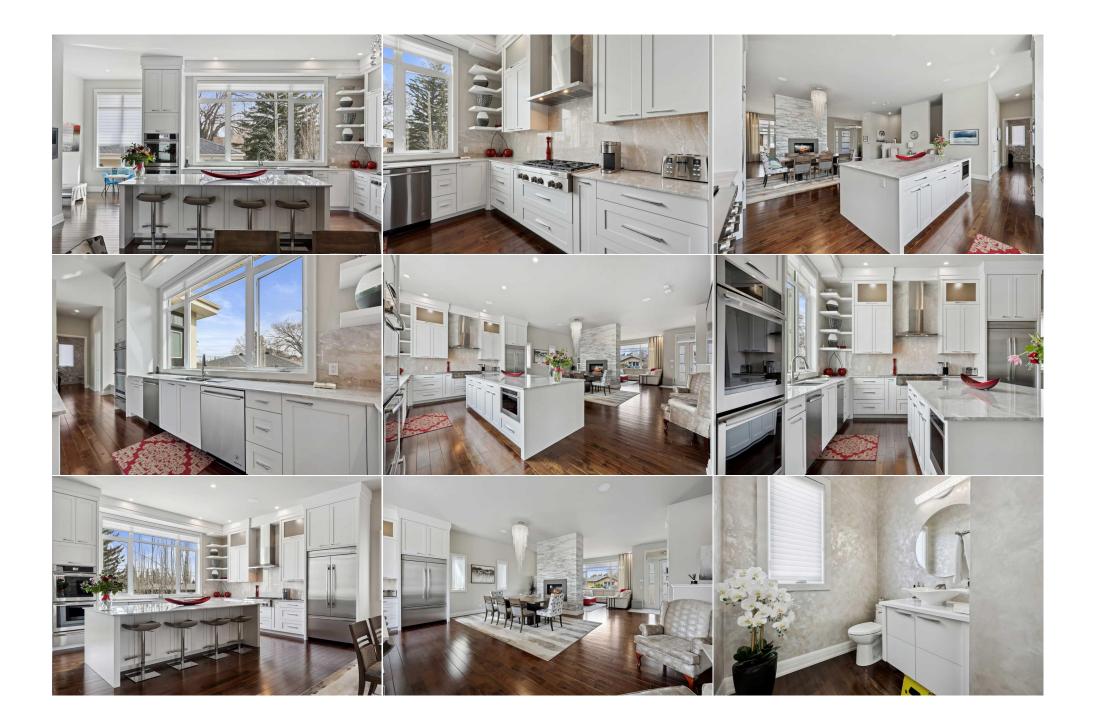

| Den<br>Bedroom<br>Laundry<br>Furnace/Utility Room | Basement<br>Basement<br>Basement<br>Basement                                                                                                                                                                                                             | 16`7" x 14`3"<br>13`3" x 11`0"<br>14`2" x 9`9"<br>11`3" x 10`8"                                                                                                                                                                                                                                                                                                                                                                    | Bedroom<br>Storage<br>3pc Bathroom                                                                                                                                                                                                                                                                                                                                               | Basement<br>Basement<br>Basement                                                                                                                                                                                                                                                                                               | 13`7" x 11`0"<br>9`11" x 8`4"<br>10`8" x 7`6"                                                                                                                                                                                                                                                                                                                                                                                                    |  |  |  |  |
|---------------------------------------------------|----------------------------------------------------------------------------------------------------------------------------------------------------------------------------------------------------------------------------------------------------------|------------------------------------------------------------------------------------------------------------------------------------------------------------------------------------------------------------------------------------------------------------------------------------------------------------------------------------------------------------------------------------------------------------------------------------|----------------------------------------------------------------------------------------------------------------------------------------------------------------------------------------------------------------------------------------------------------------------------------------------------------------------------------------------------------------------------------|--------------------------------------------------------------------------------------------------------------------------------------------------------------------------------------------------------------------------------------------------------------------------------------------------------------------------------|--------------------------------------------------------------------------------------------------------------------------------------------------------------------------------------------------------------------------------------------------------------------------------------------------------------------------------------------------------------------------------------------------------------------------------------------------|--|--|--|--|
|                                                   | Legal/Tax/Financial                                                                                                                                                                                                                                      |                                                                                                                                                                                                                                                                                                                                                                                                                                    |                                                                                                                                                                                                                                                                                                                                                                                  |                                                                                                                                                                                                                                                                                                                                |                                                                                                                                                                                                                                                                                                                                                                                                                                                  |  |  |  |  |
| Title:<br><b>Fee Simple</b><br>Legal Desc:        | 1161GJ                                                                                                                                                                                                                                                   | Zoning:<br><b>R-CG</b>                                                                                                                                                                                                                                                                                                                                                                                                             |                                                                                                                                                                                                                                                                                                                                                                                  |                                                                                                                                                                                                                                                                                                                                |                                                                                                                                                                                                                                                                                                                                                                                                                                                  |  |  |  |  |
|                                                   |                                                                                                                                                                                                                                                          |                                                                                                                                                                                                                                                                                                                                                                                                                                    | Remarks                                                                                                                                                                                                                                                                                                                                                                          |                                                                                                                                                                                                                                                                                                                                |                                                                                                                                                                                                                                                                                                                                                                                                                                                  |  |  |  |  |
| Pub Rmks:<br>Inclusions:<br>Property Listed By:   | GARAGE offers over 4,<br>luxury with thoughtfu<br>designer blinds. Step<br>open-concept kitchen<br>backsplash. The prima<br>closet. A unique built-<br>you'll find aggregate<br>bedrooms (or an optic<br>programmable lightin<br>living.This one-of-a-ki | ,100 sq. ft. of meticulously design<br>I functionality. The sprawling main<br>inside and be captivated by the st<br>is a chef's dream, equipped with l<br>ary suite is a true retreat, featurin<br>in carrier elevator conveniently se<br>walkways, a patio, an exterior fire<br>onal den), a spacious recreation ro<br>g and remote operation. Triple-can<br>nd luxury bungalow is a must-see<br>m hardware, ALL tv's and bracket | ed living space. Situated in one o<br>in floor is bathed in natural light,<br>sunning two-way fireplace, floatin<br>high-end appliances, two dishwas<br>g a spa-like ensuite with a stunni<br>ends laundry directly to the lower<br>place, and a built-in BBQ—perfect<br>om with a wet bar, and ample sto<br>r garage for ultimate convenience<br>Book your private showing toda | f Calgary's most sought-after N<br>thanks to soaring 11-foot ceilin<br>g crystal light fixtures, and exc<br>shers, a double wall oven, and s<br>ing vessel bathtub, an oversize<br>r-level laundry room. Step outsi<br>t for year-round entertaining. T<br>prage. Additional highlights incl<br>e. Thoughtfully designed mudro | er-city BUNGALOW with a TRIPLE-CAR<br>IW communities, this home combines modern<br>gs and oversized windows adorned with<br>quisite custom hardware and finishes. The<br>striking Australian granite countertops and<br>d walk-in shower, and a custom-built walk-in<br>ide into the fully landscaped backyard, where<br>the lower level offers three additional<br>lude: Control4 home automation with<br>bom entry for seamless indoor-outdoor |  |  |  |  |