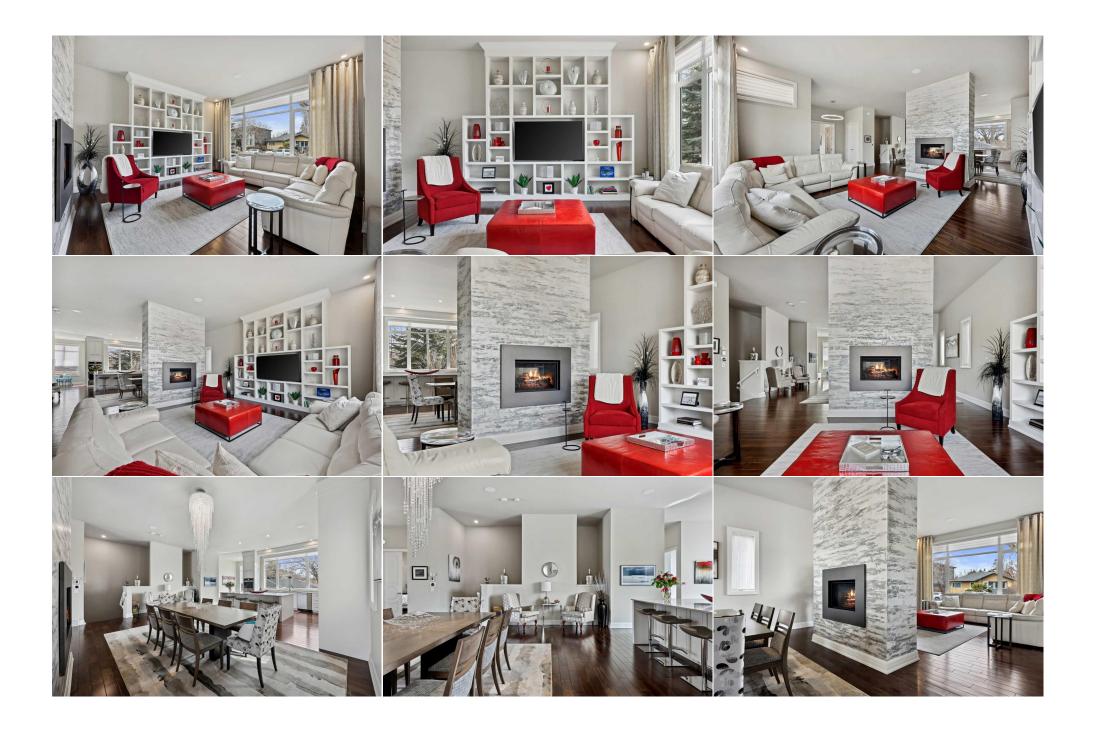

| Den<br>Bedroom<br>Laundry<br>Furnace/Utility Room | Basement<br>Basement<br>Basement<br>Basement                                                                                                                                                                                                             | 16`7" x 14`3"<br>13`3" x 11`0"<br>14`2" x 9`9"<br>11`3" x 10`8"                                                                                                                                                                                                                                                                                                                                                                    | Bedroom<br>Storage<br>3pc Bathroom                                                                                                                                                                                                                                                                                                                                               | Basement<br>Basement<br>Basement                                                                                                                                                                                                                                                                                               | 13`7" x 11`0"<br>9`11" x 8`4"<br>10`8" x 7`6"                                                                                                                                                                                                                                                                                                                                                                                                    |  |  |  |  |
|---------------------------------------------------|----------------------------------------------------------------------------------------------------------------------------------------------------------------------------------------------------------------------------------------------------------|------------------------------------------------------------------------------------------------------------------------------------------------------------------------------------------------------------------------------------------------------------------------------------------------------------------------------------------------------------------------------------------------------------------------------------|----------------------------------------------------------------------------------------------------------------------------------------------------------------------------------------------------------------------------------------------------------------------------------------------------------------------------------------------------------------------------------|--------------------------------------------------------------------------------------------------------------------------------------------------------------------------------------------------------------------------------------------------------------------------------------------------------------------------------|--------------------------------------------------------------------------------------------------------------------------------------------------------------------------------------------------------------------------------------------------------------------------------------------------------------------------------------------------------------------------------------------------------------------------------------------------|--|--|--|--|
|                                                   | Legal/Tax/Financial                                                                                                                                                                                                                                      |                                                                                                                                                                                                                                                                                                                                                                                                                                    |                                                                                                                                                                                                                                                                                                                                                                                  |                                                                                                                                                                                                                                                                                                                                |                                                                                                                                                                                                                                                                                                                                                                                                                                                  |  |  |  |  |
| Title:<br><b>Fee Simple</b><br>Legal Desc:        | 1161GJ                                                                                                                                                                                                                                                   | Zoning:<br><b>R-CG</b>                                                                                                                                                                                                                                                                                                                                                                                                             |                                                                                                                                                                                                                                                                                                                                                                                  |                                                                                                                                                                                                                                                                                                                                |                                                                                                                                                                                                                                                                                                                                                                                                                                                  |  |  |  |  |
|                                                   |                                                                                                                                                                                                                                                          |                                                                                                                                                                                                                                                                                                                                                                                                                                    | Remarks                                                                                                                                                                                                                                                                                                                                                                          |                                                                                                                                                                                                                                                                                                                                |                                                                                                                                                                                                                                                                                                                                                                                                                                                  |  |  |  |  |
| Pub Rmks:<br>Inclusions:<br>Property Listed By:   | GARAGE offers over 4,<br>luxury with thoughtfu<br>designer blinds. Step<br>open-concept kitchen<br>backsplash. The prima<br>closet. A unique built-<br>you'll find aggregate<br>bedrooms (or an optic<br>programmable lightin<br>living.This one-of-a-ki | ,100 sq. ft. of meticulously design<br>I functionality. The sprawling main<br>inside and be captivated by the st<br>is a chef's dream, equipped with l<br>ary suite is a true retreat, featurin<br>in carrier elevator conveniently se<br>walkways, a patio, an exterior fire<br>onal den), a spacious recreation ro<br>g and remote operation. Triple-can<br>nd luxury bungalow is a must-see<br>m hardware, ALL tv's and bracket | ed living space. Situated in one o<br>in floor is bathed in natural light,<br>sunning two-way fireplace, floatin<br>high-end appliances, two dishwas<br>g a spa-like ensuite with a stunni<br>ends laundry directly to the lower<br>place, and a built-in BBQ—perfect<br>om with a wet bar, and ample sto<br>r garage for ultimate convenience<br>Book your private showing toda | f Calgary's most sought-after N<br>thanks to soaring 11-foot ceilin<br>g crystal light fixtures, and exc<br>shers, a double wall oven, and s<br>ing vessel bathtub, an oversize<br>r-level laundry room. Step outsi<br>t for year-round entertaining. T<br>prage. Additional highlights incl<br>e. Thoughtfully designed mudro | er-city BUNGALOW with a TRIPLE-CAR<br>IW communities, this home combines modern<br>gs and oversized windows adorned with<br>quisite custom hardware and finishes. The<br>striking Australian granite countertops and<br>d walk-in shower, and a custom-built walk-in<br>ide into the fully landscaped backyard, where<br>the lower level offers three additional<br>lude: Control4 home automation with<br>bom entry for seamless indoor-outdoor |  |  |  |  |