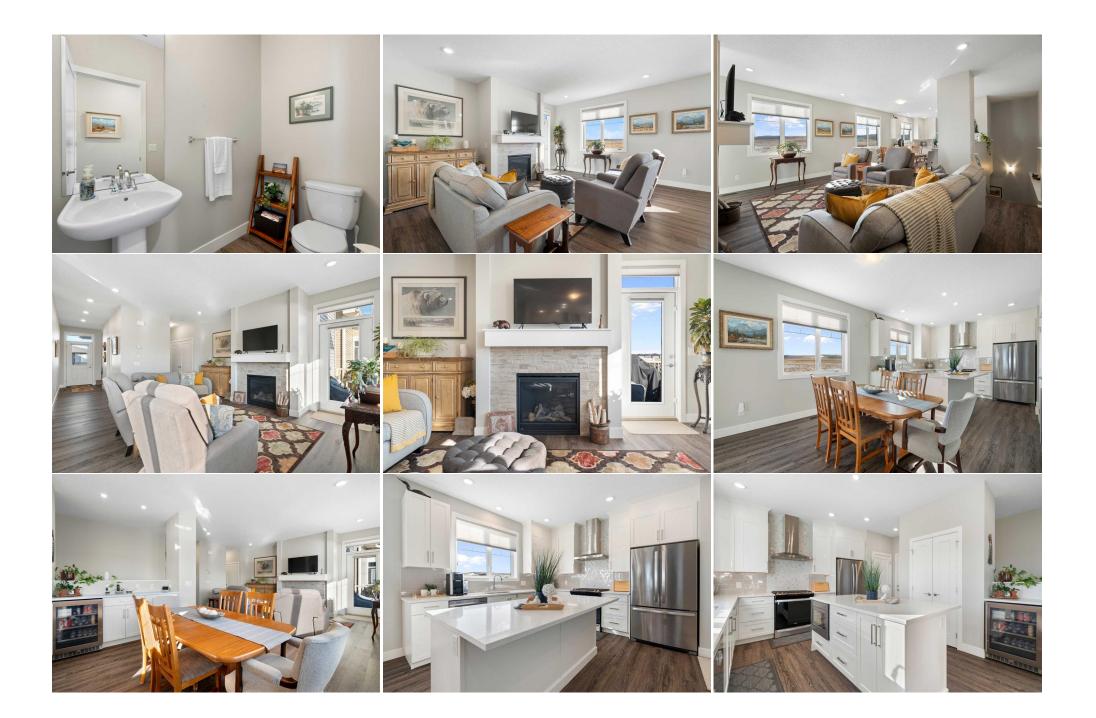

| Condo Fee:<br><b>\$382</b>                      |                                                                                                                                                                                                                                                                                                                                                                                                                                                                                                                                                                                                                                                                                                                                                                                                                                                                                                                                                                                                                                                                                                                                                                                                                                                                                                                                                                                                                                                                                                                                                                                                                                                                                                                                  | Title:<br><b>Fee Simple</b><br>Fee Freq:<br><b>Monthly</b> |         | Zoning:<br><b>R-G</b> |  |  |  |
|-------------------------------------------------|----------------------------------------------------------------------------------------------------------------------------------------------------------------------------------------------------------------------------------------------------------------------------------------------------------------------------------------------------------------------------------------------------------------------------------------------------------------------------------------------------------------------------------------------------------------------------------------------------------------------------------------------------------------------------------------------------------------------------------------------------------------------------------------------------------------------------------------------------------------------------------------------------------------------------------------------------------------------------------------------------------------------------------------------------------------------------------------------------------------------------------------------------------------------------------------------------------------------------------------------------------------------------------------------------------------------------------------------------------------------------------------------------------------------------------------------------------------------------------------------------------------------------------------------------------------------------------------------------------------------------------------------------------------------------------------------------------------------------------|------------------------------------------------------------|---------|-----------------------|--|--|--|
| Legal Desc:                                     | 1812352                                                                                                                                                                                                                                                                                                                                                                                                                                                                                                                                                                                                                                                                                                                                                                                                                                                                                                                                                                                                                                                                                                                                                                                                                                                                                                                                                                                                                                                                                                                                                                                                                                                                                                                          | Montility                                                  | Remarks |                       |  |  |  |
| Pub Rmks:<br>Inclusions:<br>Property Listed By: | Welcome to this beautifully designed villa-style home in the desirable community of Silverado. Offering 1,248 square feet of above-grade living space plus a fully developed 1,140 square foot basement, this fully finished three-bedroom, two-and-a-half-bathroom home combines modern luxury with thoughtful functionality. Ideally situated across from Spruce Meadows, this home offers breathtaking views and direct access to an 80-acre nature reserve with scenic paved walking paths. Enjoy the tranquility of nature while being just minutes from top-rated schools, shopping, and essential amenities. The bright and open-concept main floor is designed for both comfort and style. The gourmet kitchen features a large center island, a gas stove, under-cabinet lighting, a butler station with a bar fridge, pull-out pot storage, and a built-in recycling center drawer. The living space is warm and inviting, highlighted by a cozy gas fireplace, while the primary suite offers a spa-like retreat with heated floors in the ensuite bathroom. The fully developed basement provides additional living space, ideal for a home office, gym, media room, or guest accommodations. With upgraded lighting, smart storage solutions, and high-end finishes throughout, this home offers exceptional functionality and comfort. Located in a quiet and well-connected neighborhood, this property offers easy access to major roadways, parks, and everyday conveniences. Whether you are looking for a peaceful retreat or a home designed for entertaining, this villa in Silverado is a rare opportunity. Contact us today to book a private showing and experience this stunning home for yourself. N/A |                                                            |         |                       |  |  |  |