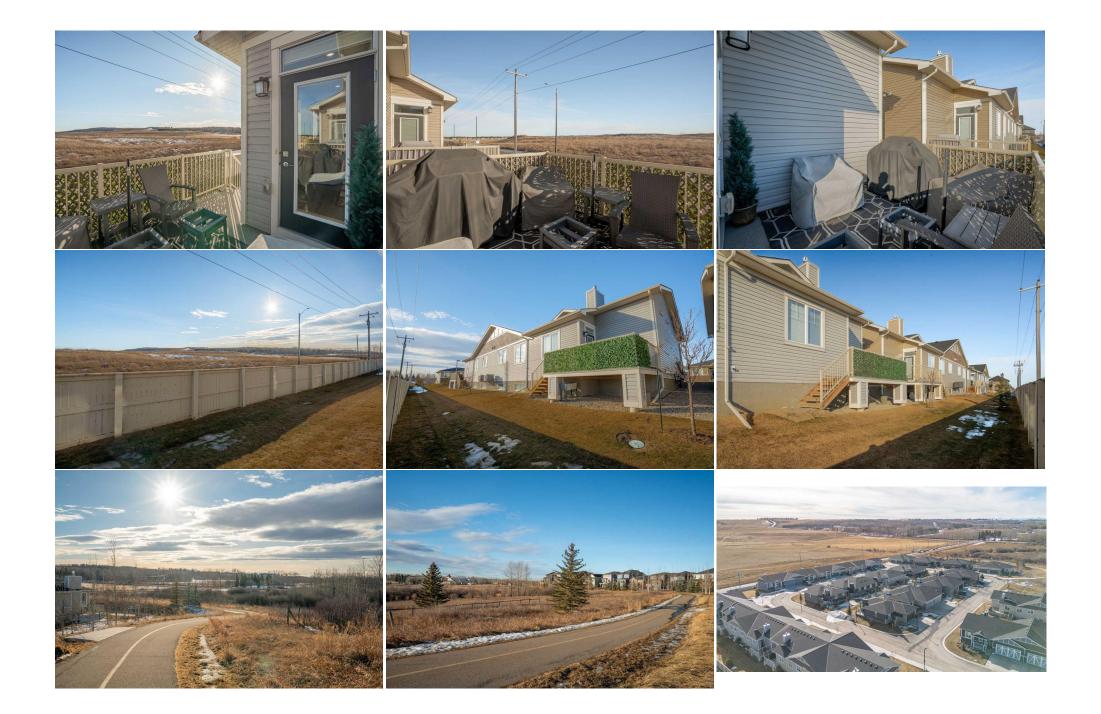

| Condo Fee:<br><b>\$382</b>                      |                                                                                                                                                                                                                                                                                                                                                                                                                                                                                                                                                                                                                                                                                                                                                                                                                                                                                                                                                                                                                                                                                                                                                                                                                                                                                                                                                                                                                                                                                                                                                                                                                                                                                                                                  | Title:<br><b>Fee Simple</b><br>Fee Freq:<br><b>Monthly</b> |         | Zoning:<br><b>R-G</b> |  |  |  |
|-------------------------------------------------|----------------------------------------------------------------------------------------------------------------------------------------------------------------------------------------------------------------------------------------------------------------------------------------------------------------------------------------------------------------------------------------------------------------------------------------------------------------------------------------------------------------------------------------------------------------------------------------------------------------------------------------------------------------------------------------------------------------------------------------------------------------------------------------------------------------------------------------------------------------------------------------------------------------------------------------------------------------------------------------------------------------------------------------------------------------------------------------------------------------------------------------------------------------------------------------------------------------------------------------------------------------------------------------------------------------------------------------------------------------------------------------------------------------------------------------------------------------------------------------------------------------------------------------------------------------------------------------------------------------------------------------------------------------------------------------------------------------------------------|------------------------------------------------------------|---------|-----------------------|--|--|--|
| Legal Desc:                                     | 1812352                                                                                                                                                                                                                                                                                                                                                                                                                                                                                                                                                                                                                                                                                                                                                                                                                                                                                                                                                                                                                                                                                                                                                                                                                                                                                                                                                                                                                                                                                                                                                                                                                                                                                                                          | Montility                                                  | Remarks |                       |  |  |  |
| Pub Rmks:<br>Inclusions:<br>Property Listed By: | Welcome to this beautifully designed villa-style home in the desirable community of Silverado. Offering 1,248 square feet of above-grade living space plus a fully developed 1,140 square foot basement, this fully finished three-bedroom, two-and-a-half-bathroom home combines modern luxury with thoughtful functionality. Ideally situated across from Spruce Meadows, this home offers breathtaking views and direct access to an 80-acre nature reserve with scenic paved walking paths. Enjoy the tranquility of nature while being just minutes from top-rated schools, shopping, and essential amenities. The bright and open-concept main floor is designed for both comfort and style. The gourmet kitchen features a large center island, a gas stove, under-cabinet lighting, a butler station with a bar fridge, pull-out pot storage, and a built-in recycling center drawer. The living space is warm and inviting, highlighted by a cozy gas fireplace, while the primary suite offers a spa-like retreat with heated floors in the ensuite bathroom. The fully developed basement provides additional living space, ideal for a home office, gym, media room, or guest accommodations. With upgraded lighting, smart storage solutions, and high-end finishes throughout, this home offers exceptional functionality and comfort. Located in a quiet and well-connected neighborhood, this property offers easy access to major roadways, parks, and everyday conveniences. Whether you are looking for a peaceful retreat or a home designed for entertaining, this villa in Silverado is a rare opportunity. Contact us today to book a private showing and experience this stunning home for yourself. N/A |                                                            |         |                       |  |  |  |