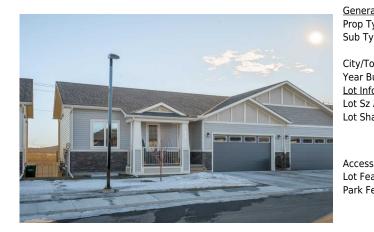

## 20 SILVERADO CREST Park #230, Calgary T2X 4L3

| MLS®#:  | A2206044 | Area:   | Silverado | Listing<br>Date: | 03/26/25 | List Price: <b>\$749,000</b> |
|---------|----------|---------|-----------|------------------|----------|------------------------------|
| Status: | Pending  | County: | Calgary   | Change:          | None     | Association: Fort McMurray   |

| eral Informatio   | 0                                                    |                        |                     | DOM                    |                     |
|-------------------|------------------------------------------------------|------------------------|---------------------|------------------------|---------------------|
| ) Type:           | <br>Residential                                      |                        |                     | <u>28</u>              |                     |
| Type:             | Semi Detached                                        | (Half                  | Layout              |                        |                     |
| <b>7</b> 1        | Duplex)                                              | Finished Floor Ar      | еа                  | Beds:                  | 3(12)               |
| /Town:            | Calgary                                              | Aby Saft:              | 1,248               | Baths:                 | 2.5 (2 1)           |
| - Built:          | 2021                                                 | Low Sqft:              | ·                   | Style:                 | Attached-Side by    |
| <u>nformation</u> |                                                      | Ttl Sqft:              | 1,248               |                        | Side,Bungalow-Villa |
| Sz Ar:            | 4,219 sqft                                           |                        |                     |                        | -                   |
| Shape:            |                                                      |                        |                     | Parking                |                     |
|                   |                                                      |                        |                     | Ttl Park:              | 2                   |
|                   |                                                      |                        |                     | Garage Sz:             | 2                   |
| ess:              |                                                      |                        |                     | Galage 52.             | 2                   |
| Feat:             | Back Yard,Bacl                                       | ks on to Park/Green Si | pace,Low Maintenand | ce Landscape,Rectangul | ar Lot              |
| Feat:             | Double Garage Attached, Driveway, Garage Faces Front |                        |                     |                        |                     |

| Condo Fee:<br><b>\$382</b>                      |                                                                                                                                                                                                                                                                                                                                                                                                                                                                                                                                                                                                                                                                                                                                                                                                                                                                                                                                                                                                                                                                                                                                                                                                                                                                                                                                                                                                                                                                                                                                                                                                                                                                                                                                  | Title:<br><b>Fee Simple</b><br>Fee Freq:<br><b>Monthly</b> |         | Zoning:<br><b>R-G</b> |  |  |  |
|-------------------------------------------------|----------------------------------------------------------------------------------------------------------------------------------------------------------------------------------------------------------------------------------------------------------------------------------------------------------------------------------------------------------------------------------------------------------------------------------------------------------------------------------------------------------------------------------------------------------------------------------------------------------------------------------------------------------------------------------------------------------------------------------------------------------------------------------------------------------------------------------------------------------------------------------------------------------------------------------------------------------------------------------------------------------------------------------------------------------------------------------------------------------------------------------------------------------------------------------------------------------------------------------------------------------------------------------------------------------------------------------------------------------------------------------------------------------------------------------------------------------------------------------------------------------------------------------------------------------------------------------------------------------------------------------------------------------------------------------------------------------------------------------|------------------------------------------------------------|---------|-----------------------|--|--|--|
| Legal Desc:                                     | 1812352                                                                                                                                                                                                                                                                                                                                                                                                                                                                                                                                                                                                                                                                                                                                                                                                                                                                                                                                                                                                                                                                                                                                                                                                                                                                                                                                                                                                                                                                                                                                                                                                                                                                                                                          | Montility                                                  | Remarks |                       |  |  |  |
| Pub Rmks:<br>Inclusions:<br>Property Listed By: | Welcome to this beautifully designed villa-style home in the desirable community of Silverado. Offering 1,248 square feet of above-grade living space plus a fully developed 1,140 square foot basement, this fully finished three-bedroom, two-and-a-half-bathroom home combines modern luxury with thoughtful functionality. Ideally situated across from Spruce Meadows, this home offers breathtaking views and direct access to an 80-acre nature reserve with scenic paved walking paths. Enjoy the tranquility of nature while being just minutes from top-rated schools, shopping, and essential amenities. The bright and open-concept main floor is designed for both comfort and style. The gourmet kitchen features a large center island, a gas stove, under-cabinet lighting, a butler station with a bar fridge, pull-out pot storage, and a built-in recycling center drawer. The living space is warm and inviting, highlighted by a cozy gas fireplace, while the primary suite offers a spa-like retreat with heated floors in the ensuite bathroom. The fully developed basement provides additional living space, ideal for a home office, gym, media room, or guest accommodations. With upgraded lighting, smart storage solutions, and high-end finishes throughout, this home offers exceptional functionality and comfort. Located in a quiet and well-connected neighborhood, this property offers easy access to major roadways, parks, and everyday conveniences. Whether you are looking for a peaceful retreat or a home designed for entertaining, this villa in Silverado is a rare opportunity. Contact us today to book a private showing and experience this stunning home for yourself. N/A |                                                            |         |                       |  |  |  |