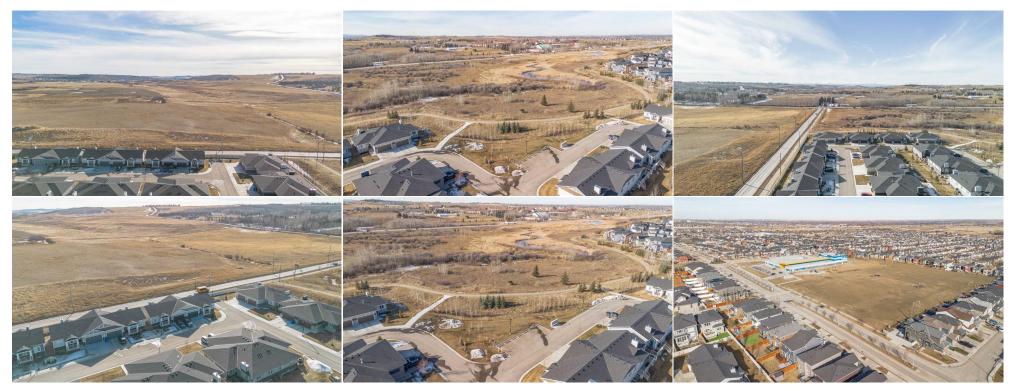

| Condo Fee:<br><b>\$382</b>                      |                                                                                                                                                                                                                                                                                                                                                                                                                                                                                                                                                                                                                                                                                                                                                                                                                                                                                                                                                                                                                                                                                                                                                                                                                                                                                                                                                                                                                                                                                                                                                                                                                                                                                                                                  | Title:<br><b>Fee Simple</b><br>Fee Freq:<br><b>Monthly</b> |         | Zoning:<br><b>R-G</b> |  |  |  |
|-------------------------------------------------|----------------------------------------------------------------------------------------------------------------------------------------------------------------------------------------------------------------------------------------------------------------------------------------------------------------------------------------------------------------------------------------------------------------------------------------------------------------------------------------------------------------------------------------------------------------------------------------------------------------------------------------------------------------------------------------------------------------------------------------------------------------------------------------------------------------------------------------------------------------------------------------------------------------------------------------------------------------------------------------------------------------------------------------------------------------------------------------------------------------------------------------------------------------------------------------------------------------------------------------------------------------------------------------------------------------------------------------------------------------------------------------------------------------------------------------------------------------------------------------------------------------------------------------------------------------------------------------------------------------------------------------------------------------------------------------------------------------------------------|------------------------------------------------------------|---------|-----------------------|--|--|--|
| Legal Desc:                                     | 1812352                                                                                                                                                                                                                                                                                                                                                                                                                                                                                                                                                                                                                                                                                                                                                                                                                                                                                                                                                                                                                                                                                                                                                                                                                                                                                                                                                                                                                                                                                                                                                                                                                                                                                                                          | Montility                                                  | Remarks |                       |  |  |  |
| Pub Rmks:<br>Inclusions:<br>Property Listed By: | Welcome to this beautifully designed villa-style home in the desirable community of Silverado. Offering 1,248 square feet of above-grade living space plus a fully developed 1,140 square foot basement, this fully finished three-bedroom, two-and-a-half-bathroom home combines modern luxury with thoughtful functionality. Ideally situated across from Spruce Meadows, this home offers breathtaking views and direct access to an 80-acre nature reserve with scenic paved walking paths. Enjoy the tranquility of nature while being just minutes from top-rated schools, shopping, and essential amenities. The bright and open-concept main floor is designed for both comfort and style. The gourmet kitchen features a large center island, a gas stove, under-cabinet lighting, a butler station with a bar fridge, pull-out pot storage, and a built-in recycling center drawer. The living space is warm and inviting, highlighted by a cozy gas fireplace, while the primary suite offers a spa-like retreat with heated floors in the ensuite bathroom. The fully developed basement provides additional living space, ideal for a home office, gym, media room, or guest accommodations. With upgraded lighting, smart storage solutions, and high-end finishes throughout, this home offers exceptional functionality and comfort. Located in a quiet and well-connected neighborhood, this property offers easy access to major roadways, parks, and everyday conveniences. Whether you are looking for a peaceful retreat or a home designed for entertaining, this villa in Silverado is a rare opportunity. Contact us today to book a private showing and experience this stunning home for yourself. N/A |                                                            |         |                       |  |  |  |