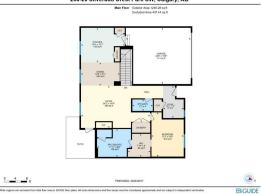

Utilities and Features

| Roof:                                    | Asphalt Shingle                 |                                                                                                                                                                                                                                                                                                       | Construction:              | Construction:                                      |               |  |  |  |  |
|------------------------------------------|---------------------------------|-------------------------------------------------------------------------------------------------------------------------------------------------------------------------------------------------------------------------------------------------------------------------------------------------------|----------------------------|----------------------------------------------------|---------------|--|--|--|--|
| Heating:                                 | In Floor,Forced Air,Natural Gas |                                                                                                                                                                                                                                                                                                       | Stone, Vinyl Siding, Wood  | Stone, Vinyl Siding, Wood Frame                    |               |  |  |  |  |
| Sewer:                                   |                                 |                                                                                                                                                                                                                                                                                                       | Flooring:                  |                                                    |               |  |  |  |  |
| Ext Feat:                                | Other                           |                                                                                                                                                                                                                                                                                                       | Carpet, Ceramic Tile, Viny | Carper, Ceramic Tile, Vinyl Plank<br>Water Source: |               |  |  |  |  |
|                                          |                                 |                                                                                                                                                                                                                                                                                                       | Water Source:              |                                                    |               |  |  |  |  |
|                                          |                                 | Fnd/Bsmt:<br>Poured Concrete<br>Bar Fridge,Central Air Conditioner,Dishwasher,Dryer,Garage Control(s),Gas Range,Microwave,Range Hood,Refrigerator,Washer,Window Coverings<br>Double Vanity,Kitchen Island,Pantry,Quartz Counters,Soaking Tub,Vaulted Ceiling(s),Walk-In Closet(s)<br>Room Information |                            |                                                    |               |  |  |  |  |
|                                          |                                 |                                                                                                                                                                                                                                                                                                       |                            |                                                    |               |  |  |  |  |
| Kitchen Appl:<br>Int Feat:<br>Utilities: |                                 |                                                                                                                                                                                                                                                                                                       |                            |                                                    |               |  |  |  |  |
| Room                                     | Level                           | Dimensions                                                                                                                                                                                                                                                                                            | Room                       | Level                                              | Dimensions    |  |  |  |  |
| Kitchen                                  | Main                            | 15`4" x 12`1"                                                                                                                                                                                                                                                                                         | Dining Room                | Main                                               | 13`6" x 8`1"  |  |  |  |  |
| Living Room                              | Main                            | 24`2" x 14`9"                                                                                                                                                                                                                                                                                         | 2pc Bathroom               | Main                                               | 7`2" x 4`0"   |  |  |  |  |
| Foyer                                    | Main                            | 7`2" x 11`3"                                                                                                                                                                                                                                                                                          | 5pc Ensuite bath           | Main                                               | 11`11" x 9`8" |  |  |  |  |
| Bedroom - Prima                          | ary Main                        | 11`3" x 15`5"                                                                                                                                                                                                                                                                                         | Bedroom                    | Basement                                           | 11`8" x 11`9" |  |  |  |  |
| Game Room                                | Basement                        | 17`2" x 32`3"                                                                                                                                                                                                                                                                                         | 4pc Bathroom               | Basement                                           | 8`7" x 6`1"   |  |  |  |  |
| Furnace/Utility F                        | Room Basement                   | 6`5" x 12`5"                                                                                                                                                                                                                                                                                          | Bedroom                    | Basement                                           | 10`0" x 12`5" |  |  |  |  |
|                                          |                                 |                                                                                                                                                                                                                                                                                                       | Legal/Tax/Financial        |                                                    |               |  |  |  |  |