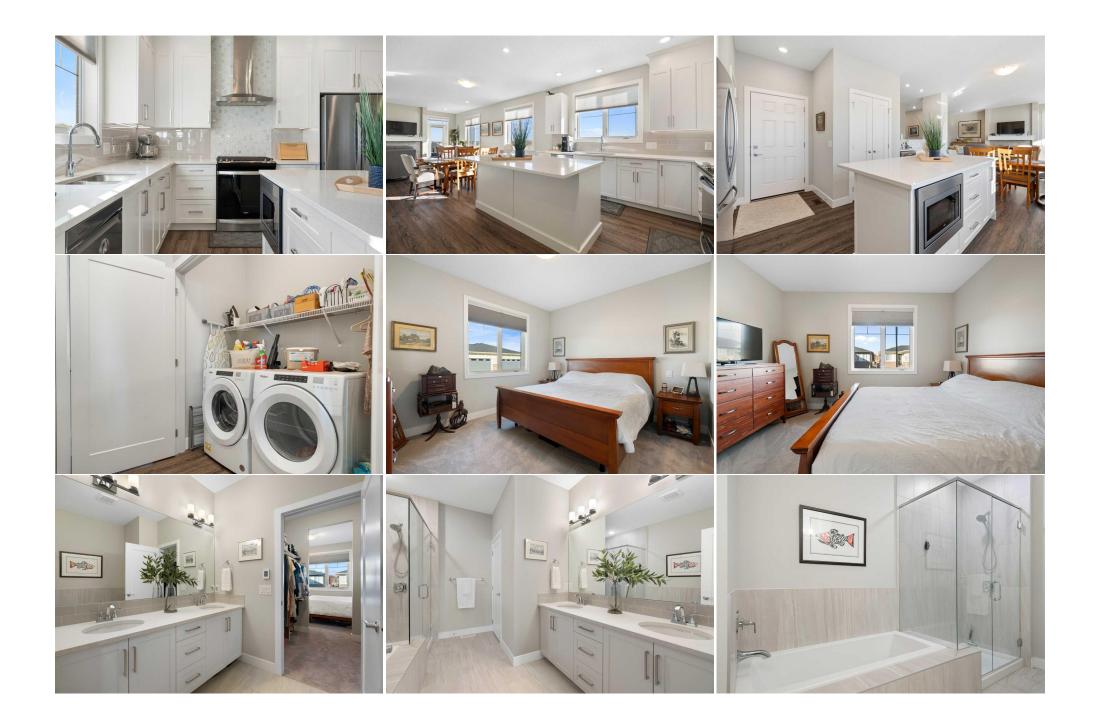

| Condo Fee:<br><b>\$382</b>                      |                                                                                                                                                                                                                                                                                                                                                                                                                                                                                                                                                                                                                                                                                                                                                                                                                                                                                                                                                                                                                                                                                                                                                                                                                                                                                                                                                                                                                                                                                                                                                                                                                                                                                                                                  | Title:<br><b>Fee Simple</b><br>Fee Freq:<br><b>Monthly</b> |         | Zoning:<br><b>R-G</b> |  |  |  |
|-------------------------------------------------|----------------------------------------------------------------------------------------------------------------------------------------------------------------------------------------------------------------------------------------------------------------------------------------------------------------------------------------------------------------------------------------------------------------------------------------------------------------------------------------------------------------------------------------------------------------------------------------------------------------------------------------------------------------------------------------------------------------------------------------------------------------------------------------------------------------------------------------------------------------------------------------------------------------------------------------------------------------------------------------------------------------------------------------------------------------------------------------------------------------------------------------------------------------------------------------------------------------------------------------------------------------------------------------------------------------------------------------------------------------------------------------------------------------------------------------------------------------------------------------------------------------------------------------------------------------------------------------------------------------------------------------------------------------------------------------------------------------------------------|------------------------------------------------------------|---------|-----------------------|--|--|--|
| Legal Desc:                                     | 1812352                                                                                                                                                                                                                                                                                                                                                                                                                                                                                                                                                                                                                                                                                                                                                                                                                                                                                                                                                                                                                                                                                                                                                                                                                                                                                                                                                                                                                                                                                                                                                                                                                                                                                                                          | Montility                                                  | Remarks |                       |  |  |  |
| Pub Rmks:<br>Inclusions:<br>Property Listed By: | Welcome to this beautifully designed villa-style home in the desirable community of Silverado. Offering 1,248 square feet of above-grade living space plus a fully developed 1,140 square foot basement, this fully finished three-bedroom, two-and-a-half-bathroom home combines modern luxury with thoughtful functionality. Ideally situated across from Spruce Meadows, this home offers breathtaking views and direct access to an 80-acre nature reserve with scenic paved walking paths. Enjoy the tranquility of nature while being just minutes from top-rated schools, shopping, and essential amenities. The bright and open-concept main floor is designed for both comfort and style. The gourmet kitchen features a large center island, a gas stove, under-cabinet lighting, a butler station with a bar fridge, pull-out pot storage, and a built-in recycling center drawer. The living space is warm and inviting, highlighted by a cozy gas fireplace, while the primary suite offers a spa-like retreat with heated floors in the ensuite bathroom. The fully developed basement provides additional living space, ideal for a home office, gym, media room, or guest accommodations. With upgraded lighting, smart storage solutions, and high-end finishes throughout, this home offers exceptional functionality and comfort. Located in a quiet and well-connected neighborhood, this property offers easy access to major roadways, parks, and everyday conveniences. Whether you are looking for a peaceful retreat or a home designed for entertaining, this villa in Silverado is a rare opportunity. Contact us today to book a private showing and experience this stunning home for yourself. N/A |                                                            |         |                       |  |  |  |