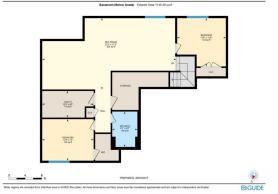

Utilities and Features

| Roof:                                    | Asphalt Shingle                 |                                                                                                                                                                                                                                                                                                       | Construction:              | Construction:                                      |               |  |  |  |  |
|------------------------------------------|---------------------------------|-------------------------------------------------------------------------------------------------------------------------------------------------------------------------------------------------------------------------------------------------------------------------------------------------------|----------------------------|----------------------------------------------------|---------------|--|--|--|--|
| Heating:                                 | In Floor,Forced Air,Natural Gas |                                                                                                                                                                                                                                                                                                       | Stone, Vinyl Siding, Wood  | Stone, Vinyl Siding, Wood Frame                    |               |  |  |  |  |
| Sewer:                                   |                                 |                                                                                                                                                                                                                                                                                                       | Flooring:                  |                                                    |               |  |  |  |  |
| Ext Feat:                                | Other                           |                                                                                                                                                                                                                                                                                                       | Carpet, Ceramic Tile, Viny | Carper, Ceramic Tile, Vinyl Plank<br>Water Source: |               |  |  |  |  |
|                                          |                                 |                                                                                                                                                                                                                                                                                                       | Water Source:              |                                                    |               |  |  |  |  |
|                                          |                                 | Fnd/Bsmt:<br>Poured Concrete<br>Bar Fridge,Central Air Conditioner,Dishwasher,Dryer,Garage Control(s),Gas Range,Microwave,Range Hood,Refrigerator,Washer,Window Coverings<br>Double Vanity,Kitchen Island,Pantry,Quartz Counters,Soaking Tub,Vaulted Ceiling(s),Walk-In Closet(s)<br>Room Information |                            |                                                    |               |  |  |  |  |
|                                          |                                 |                                                                                                                                                                                                                                                                                                       |                            |                                                    |               |  |  |  |  |
| Kitchen Appl:<br>Int Feat:<br>Utilities: |                                 |                                                                                                                                                                                                                                                                                                       |                            |                                                    |               |  |  |  |  |
| Room                                     | Level                           | Dimensions                                                                                                                                                                                                                                                                                            | Room                       | Level                                              | Dimensions    |  |  |  |  |
| Kitchen                                  | Main                            | 15`4" x 12`1"                                                                                                                                                                                                                                                                                         | Dining Room                | Main                                               | 13`6" x 8`1"  |  |  |  |  |
| Living Room                              | Main                            | 24`2" x 14`9"                                                                                                                                                                                                                                                                                         | 2pc Bathroom               | Main                                               | 7`2" x 4`0"   |  |  |  |  |
| Foyer                                    | Main                            | 7`2" x 11`3"                                                                                                                                                                                                                                                                                          | 5pc Ensuite bath           | Main                                               | 11`11" x 9`8" |  |  |  |  |
| Bedroom - Prima                          | ary Main                        | 11`3" x 15`5"                                                                                                                                                                                                                                                                                         | Bedroom                    | Basement                                           | 11`8" x 11`9" |  |  |  |  |
| Game Room                                | Basement                        | 17`2" x 32`3"                                                                                                                                                                                                                                                                                         | 4pc Bathroom               | Basement                                           | 8`7" x 6`1"   |  |  |  |  |
| Furnace/Utility F                        | Room Basement                   | 6`5" x 12`5"                                                                                                                                                                                                                                                                                          | Bedroom                    | Basement                                           | 10`0" x 12`5" |  |  |  |  |
|                                          |                                 |                                                                                                                                                                                                                                                                                                       | Legal/Tax/Financial        |                                                    |               |  |  |  |  |