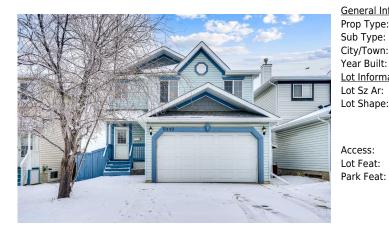

## 9449 HIDDEN VALLEY Drive, Calgary T3A 5T1

4pc Bathroom

| MLS®#: <b>A2206054</b> | Area: Hidden Valley | Listing <b>04/01/25</b>                | List Price: <b>\$649,000</b> |
|------------------------|---------------------|----------------------------------------|------------------------------|
| Status: Active         | County: Calgary     | Date:<br>Change: <b>-\$20k, 14-Apr</b> | Association: Fort McMurray   |

Utilities and Features

2pc Bathroom

Lower

| neral Information  | <u>1</u>          |                   |       | DOM           |                |
|--------------------|-------------------|-------------------|-------|---------------|----------------|
| р Туре:            | Residential       |                   |       | 20            |                |
| туре:              | Detached          |                   |       | <u>Layout</u> |                |
| //Town:            | Calgary           | Finished Floor Ar | ea    | Beds:         | 3 (3 )         |
| r Built:           | 1998              | Abv Sqft:         | 1,371 | Baths:        | 2.5 (2 1)      |
| <u>Information</u> |                   | Low Sqft:         |       | Style:        | 2 Storey Split |
| Sz Ar:             | 4,047 sqft        | Ttl Sqft:         | 1,371 |               |                |
| Shape:             |                   |                   |       | Parking       |                |
|                    |                   |                   |       | Ttl Park:     | 4              |
|                    |                   |                   |       | Garage Sz:    | 2              |
| ess:               |                   |                   |       | 5             |                |
| Feat:              | City Lot, Rectang | ular Lot          |       |               |                |

8`0" x 2`0"

|             | Legal/Tax/Financial                                                                                                                                                                                                                                                                                                                                                                                                  |
|-------------|----------------------------------------------------------------------------------------------------------------------------------------------------------------------------------------------------------------------------------------------------------------------------------------------------------------------------------------------------------------------------------------------------------------------|
| Title:      | Zoning:                                                                                                                                                                                                                                                                                                                                                                                                              |
| Fee Simple  | R-CG                                                                                                                                                                                                                                                                                                                                                                                                                 |
| Legal Desc: | 9711858                                                                                                                                                                                                                                                                                                                                                                                                              |
|             | Remarks                                                                                                                                                                                                                                                                                                                                                                                                              |
| Pub Rmks:   | Welcome home to this bright two storey home in the beautiful North West community of Hidden Valley. Featuring open floor concept with spacious greatroom, dining room with patio door leading to a large balcony, kitchen with lots of cabinets and granite counter top. Upper floor with very spacious bonus, plus three                                                                                            |
|             | bedrooms with a full bathroom equipped with jetted tub. Fully finished walkout to grade basement, bright with large windows and door to a large covered patio.                                                                                                                                                                                                                                                       |
|             | bedrooms with a full bathroom equipped with jetted tub. Fully finished walkout to grade basement, bright with large windows and door to a large covered patio.<br>Double attached front drive garage. Fully financed, private yard. very conveniently located to public transit, schools, shopping. This is your opportunity to own and<br>enjoy living in this great home that has a lot to offer at a great price. |
| Inclusions: | Double attached front drive garage. Fully financed, private yard. very conveniently located to public transit, schools, shopping. This is your opportunity to own and                                                                                                                                                                                                                                                |