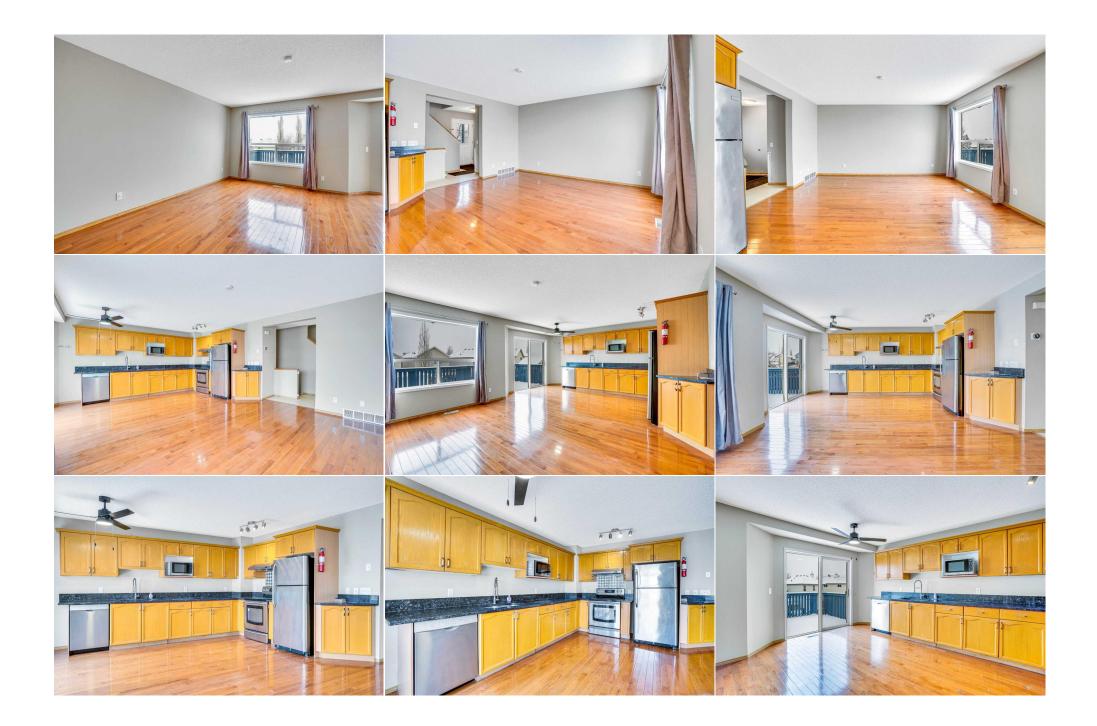

Main

8`0" x 5`1"

Double Garage Attached, Front Drive, Garage Door Opener

| Roof:               | Asphalt Shin  | ale                    |                                     | Construction:     |          |                   |
|---------------------|---------------|------------------------|-------------------------------------|-------------------|----------|-------------------|
| Heating:            | Forced Air,Na | -                      |                                     | Mixed,Wood Frame  |          |                   |
| Sewer:              |               |                        |                                     | Flooring:         |          |                   |
| Ext Feat:           | Balcony       |                        |                                     | Carpet,Hardwood   |          |                   |
| Extreat.            | Datcony       |                        |                                     | Water Source:     |          |                   |
|                     |               |                        |                                     | Fnd/Bsmt:         |          |                   |
|                     |               |                        |                                     | Poured Concrete   |          |                   |
| Kitchon Annly       |               |                        | strie Ctore Defringenter Cas Demon  |                   |          |                   |
| Kitchen Appl:       |               |                        | ectric Stove,Refrigerator,See Remar | ks, washer        |          |                   |
| Int Feat:           |               | Celling Fan(s), Granit | e Counters,Jetted Tub               |                   |          |                   |
| Utilities:          |               |                        |                                     |                   |          |                   |
|                     |               |                        |                                     | Room Information  |          |                   |
| <u>Room</u>         |               | Level                  | Dimensions                          | <u>Room</u>       | Level    | <b>Dimensions</b> |
| <b>Kitchen With</b> | Eating Area   | Main                   | 16`2" x 10`8"                       | Dining Room       | Main     | 10`3" x 5`11"     |
| Great Room          | -             | Main                   | 10`3" x 8`9"                        | Bedroom - Primary | Second   | 12`5" x 11`0"     |
| Bedroom             |               | Second                 | 10`6" x 9`9"                        | Bedroom           | Second   | 13`6" x 9`6"      |
| Bonus Room          |               | Second                 | 16`1" x 11`7"                       | Game Room         | Basement | 20`7" x 11`7"     |
| Furnace/Utilit      | v Room        | Basement               | 18`10" x 10`10"                     | Foyer             | Main     | 6`11" x 4`8"      |
| Mud Room            | •             | Main                   | 6`10" x 5`4"                        | 4pc Bathroom      | Second   | 8`0" x 3`0"       |

8`0" x 2`0"

|             | Legal/Tax/Financial                                                                                                                                                                                                                                                                                                                                                                                                  |
|-------------|----------------------------------------------------------------------------------------------------------------------------------------------------------------------------------------------------------------------------------------------------------------------------------------------------------------------------------------------------------------------------------------------------------------------|
| Title:      | Zoning:                                                                                                                                                                                                                                                                                                                                                                                                              |
| Fee Simple  | R-CG                                                                                                                                                                                                                                                                                                                                                                                                                 |
| Legal Desc: | 9711858                                                                                                                                                                                                                                                                                                                                                                                                              |
|             | Remarks                                                                                                                                                                                                                                                                                                                                                                                                              |
| Pub Rmks:   | Welcome home to this bright two storey home in the beautiful North West community of Hidden Valley. Featuring open floor concept with spacious greatroom, dining room with patio door leading to a large balcony, kitchen with lots of cabinets and granite counter top. Upper floor with very spacious bonus, plus three                                                                                            |
|             | bedrooms with a full bathroom equipped with jetted tub. Fully finished walkout to grade basement, bright with large windows and door to a large covered patio.                                                                                                                                                                                                                                                       |
|             | bedrooms with a full bathroom equipped with jetted tub. Fully finished walkout to grade basement, bright with large windows and door to a large covered patio.<br>Double attached front drive garage. Fully financed, private yard. very conveniently located to public transit, schools, shopping. This is your opportunity to own and<br>enjoy living in this great home that has a lot to offer at a great price. |
| Inclusions: | Double attached front drive garage. Fully financed, private yard. very conveniently located to public transit, schools, shopping. This is your opportunity to own and                                                                                                                                                                                                                                                |