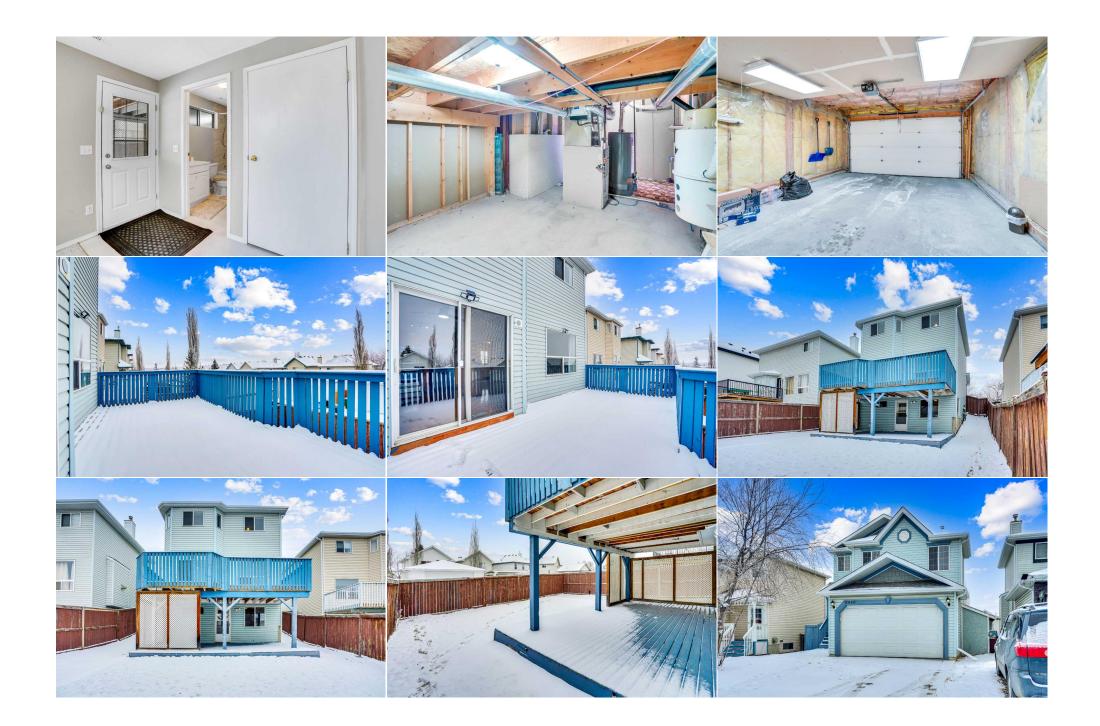

Main

8`0" x 5`1"

Double Garage Attached, Front Drive, Garage Door Opener

| Roof:               | Asphalt Shin  | ale                    |                                     | Construction:     |          |                   |
|---------------------|---------------|------------------------|-------------------------------------|-------------------|----------|-------------------|
| Heating:            | Forced Air,Na | -                      |                                     | Mixed,Wood Frame  |          |                   |
| Sewer:              |               |                        |                                     | Flooring:         |          |                   |
| Ext Feat:           | Balcony       |                        |                                     | Carpet,Hardwood   |          |                   |
| Extreat.            | Datcony       |                        |                                     | Water Source:     |          |                   |
|                     |               |                        |                                     | Fnd/Bsmt:         |          |                   |
|                     |               |                        |                                     | Poured Concrete   |          |                   |
| Kitchon Annly       |               |                        | strie Ctore Defringenter Cas Demon  |                   |          |                   |
| Kitchen Appl:       |               |                        | ectric Stove,Refrigerator,See Remar | ks, washer        |          |                   |
| Int Feat:           |               | Celling Fan(s), Granit | e Counters,Jetted Tub               |                   |          |                   |
| Utilities:          |               |                        |                                     |                   |          |                   |
|                     |               |                        |                                     | Room Information  |          |                   |
| <u>Room</u>         |               | Level                  | Dimensions                          | <u>Room</u>       | Level    | <b>Dimensions</b> |
| <b>Kitchen With</b> | Eating Area   | Main                   | 16`2" x 10`8"                       | Dining Room       | Main     | 10`3" x 5`11"     |
| Great Room          | -             | Main                   | 10`3" x 8`9"                        | Bedroom - Primary | Second   | 12`5" x 11`0"     |
| Bedroom             |               | Second                 | 10`6" x 9`9"                        | Bedroom           | Second   | 13`6" x 9`6"      |
| Bonus Room          |               | Second                 | 16`1" x 11`7"                       | Game Room         | Basement | 20`7" x 11`7"     |
| Furnace/Utilit      | v Room        | Basement               | 18`10" x 10`10"                     | Foyer             | Main     | 6`11" x 4`8"      |
| Mud Room            | •             | Main                   | 6`10" x 5`4"                        | 4pc Bathroom      | Second   | 8`0" x 3`0"       |

8`0" x 2`0"

|             | Legal/Tax/Financial                                                                                                                                                                                                                                                                                                                                                                                                  |
|-------------|----------------------------------------------------------------------------------------------------------------------------------------------------------------------------------------------------------------------------------------------------------------------------------------------------------------------------------------------------------------------------------------------------------------------|
| Title:      | Zoning:                                                                                                                                                                                                                                                                                                                                                                                                              |
| Fee Simple  | R-CG                                                                                                                                                                                                                                                                                                                                                                                                                 |
| Legal Desc: | 9711858                                                                                                                                                                                                                                                                                                                                                                                                              |
|             | Remarks                                                                                                                                                                                                                                                                                                                                                                                                              |
| Pub Rmks:   | Welcome home to this bright two storey home in the beautiful North West community of Hidden Valley. Featuring open floor concept with spacious greatroom, dining room with patio door leading to a large balcony, kitchen with lots of cabinets and granite counter top. Upper floor with very spacious bonus, plus three                                                                                            |
|             | bedrooms with a full bathroom equipped with jetted tub. Fully finished walkout to grade basement, bright with large windows and door to a large covered patio.                                                                                                                                                                                                                                                       |
|             | bedrooms with a full bathroom equipped with jetted tub. Fully finished walkout to grade basement, bright with large windows and door to a large covered patio.<br>Double attached front drive garage. Fully financed, private yard. very conveniently located to public transit, schools, shopping. This is your opportunity to own and<br>enjoy living in this great home that has a lot to offer at a great price. |
| Inclusions: | Double attached front drive garage. Fully financed, private yard. very conveniently located to public transit, schools, shopping. This is your opportunity to own and                                                                                                                                                                                                                                                |