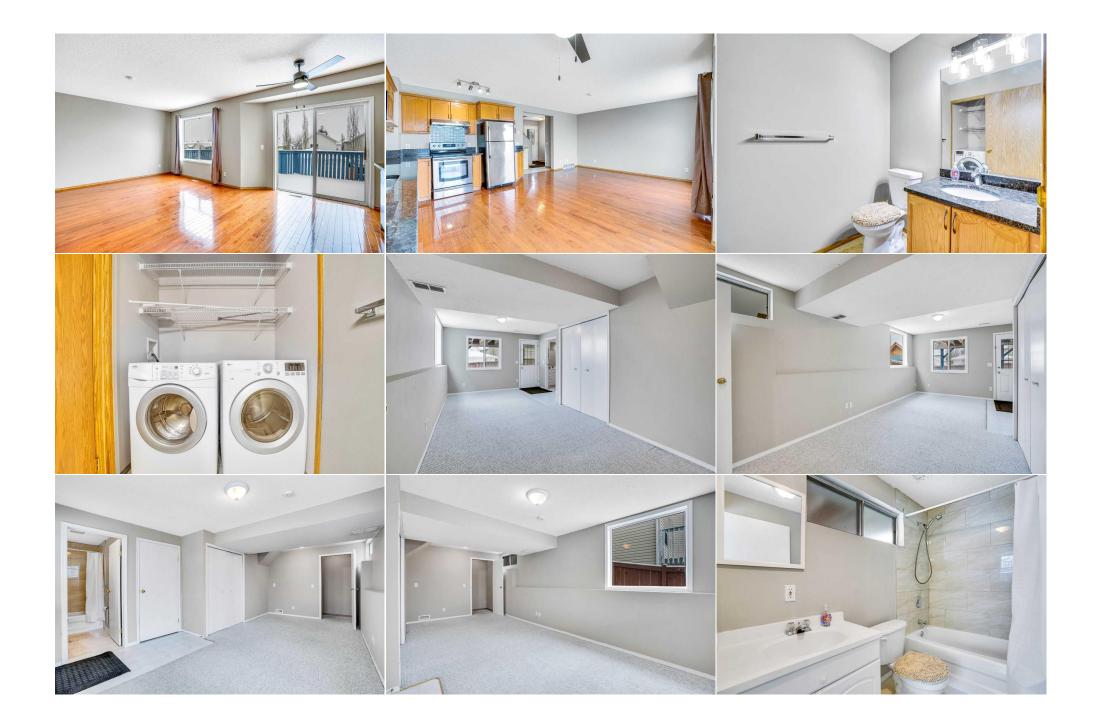

Main

8`0" x 5`1"

Double Garage Attached, Front Drive, Garage Door Opener

| Roof:               | Asphalt Shin  | ale                    |                                     | Construction:     |          |                   |
|---------------------|---------------|------------------------|-------------------------------------|-------------------|----------|-------------------|
| Heating:            | Forced Air,Na | -                      |                                     | Mixed,Wood Frame  |          |                   |
| Sewer:              |               |                        |                                     | Flooring:         |          |                   |
| Ext Feat:           | Balcony       |                        |                                     | Carpet,Hardwood   |          |                   |
| Extreat.            | Datcony       |                        |                                     | Water Source:     |          |                   |
|                     |               |                        |                                     | Fnd/Bsmt:         |          |                   |
|                     |               |                        |                                     | Poured Concrete   |          |                   |
| Kitchon Annly       |               |                        | strie Ctore Defringenter Cas Demon  |                   |          |                   |
| Kitchen Appl:       |               |                        | ectric Stove,Refrigerator,See Remar | ks, washer        |          |                   |
| Int Feat:           |               | Celling Fan(s), Granit | e Counters,Jetted Tub               |                   |          |                   |
| Utilities:          |               |                        |                                     |                   |          |                   |
|                     |               |                        |                                     | Room Information  |          |                   |
| <u>Room</u>         |               | Level                  | Dimensions                          | <u>Room</u>       | Level    | <b>Dimensions</b> |
| <b>Kitchen With</b> | Eating Area   | Main                   | 16`2" x 10`8"                       | Dining Room       | Main     | 10`3" x 5`11"     |
| Great Room          | -             | Main                   | 10`3" x 8`9"                        | Bedroom - Primary | Second   | 12`5" x 11`0"     |
| Bedroom             |               | Second                 | 10`6" x 9`9"                        | Bedroom           | Second   | 13`6" x 9`6"      |
| Bonus Room          |               | Second                 | 16`1" x 11`7"                       | Game Room         | Basement | 20`7" x 11`7"     |
| Furnace/Utilit      | v Room        | Basement               | 18`10" x 10`10"                     | Foyer             | Main     | 6`11" x 4`8"      |
| Mud Room            | •             | Main                   | 6`10" x 5`4"                        | 4pc Bathroom      | Second   | 8`0" x 3`0"       |

8`0" x 2`0"

|             | Legal/Tax/Financial                                                                                                                                                                                                                                                                                                                                                                                                  |
|-------------|----------------------------------------------------------------------------------------------------------------------------------------------------------------------------------------------------------------------------------------------------------------------------------------------------------------------------------------------------------------------------------------------------------------------|
| Title:      | Zoning:                                                                                                                                                                                                                                                                                                                                                                                                              |
| Fee Simple  | R-CG                                                                                                                                                                                                                                                                                                                                                                                                                 |
| Legal Desc: | 9711858                                                                                                                                                                                                                                                                                                                                                                                                              |
|             | Remarks                                                                                                                                                                                                                                                                                                                                                                                                              |
| Pub Rmks:   | Welcome home to this bright two storey home in the beautiful North West community of Hidden Valley. Featuring open floor concept with spacious greatroom, dining room with patio door leading to a large balcony, kitchen with lots of cabinets and granite counter top. Upper floor with very spacious bonus, plus three                                                                                            |
|             | bedrooms with a full bathroom equipped with jetted tub. Fully finished walkout to grade basement, bright with large windows and door to a large covered patio.                                                                                                                                                                                                                                                       |
|             | bedrooms with a full bathroom equipped with jetted tub. Fully finished walkout to grade basement, bright with large windows and door to a large covered patio.<br>Double attached front drive garage. Fully financed, private yard. very conveniently located to public transit, schools, shopping. This is your opportunity to own and<br>enjoy living in this great home that has a lot to offer at a great price. |
| Inclusions: | Double attached front drive garage. Fully financed, private yard. very conveniently located to public transit, schools, shopping. This is your opportunity to own and                                                                                                                                                                                                                                                |