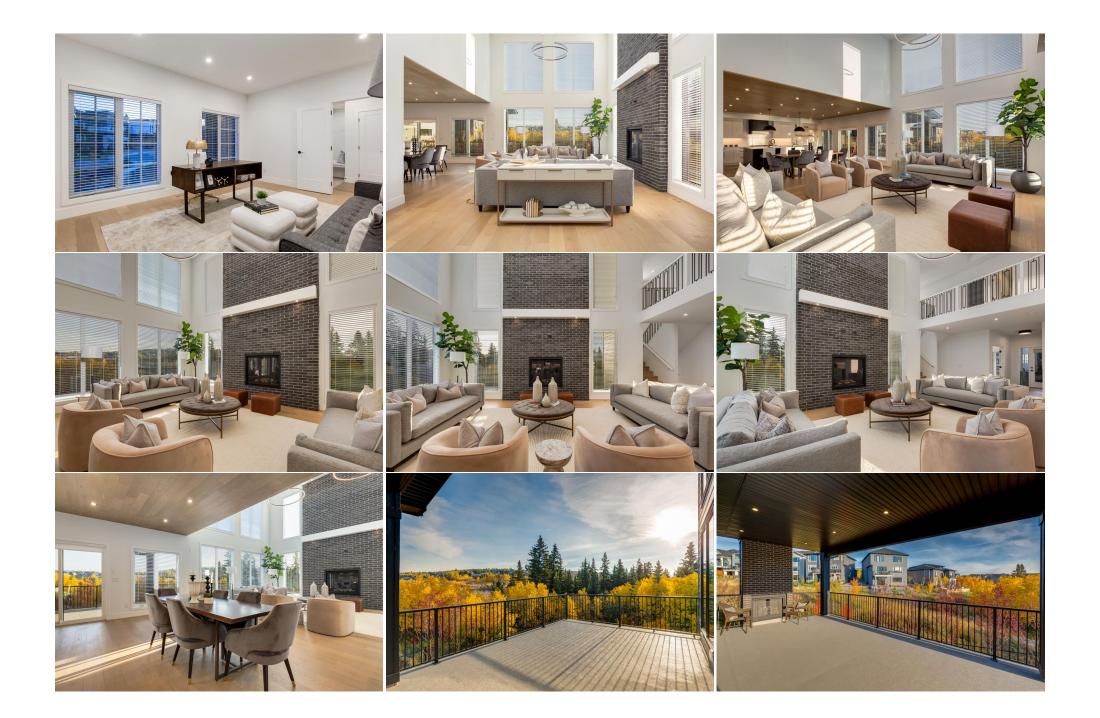

| 5pc Bathroom<br>Exercise Room              | Second<br>Lower                                                                                                                                                                                                                                                                                                                                                                                                                                                                                                                                                                                                                                                                                                                                                                                                                                                                                                                                                                                                                                                                                                                                                                                                                                                                                                                                                                                                                                                                                                                                                                                                                                                                                                                                                                                                                                                                                                                                                                                                                                                                                                                | 13`8" x 5`4"<br>14`0" x 13`7"<br>7`10" x 13`0" | Game Room<br>Bedroom | Lower<br>Lower | 30`5" x 25`3"<br>14`6" x 13`8" |  |  |  |
|--------------------------------------------|--------------------------------------------------------------------------------------------------------------------------------------------------------------------------------------------------------------------------------------------------------------------------------------------------------------------------------------------------------------------------------------------------------------------------------------------------------------------------------------------------------------------------------------------------------------------------------------------------------------------------------------------------------------------------------------------------------------------------------------------------------------------------------------------------------------------------------------------------------------------------------------------------------------------------------------------------------------------------------------------------------------------------------------------------------------------------------------------------------------------------------------------------------------------------------------------------------------------------------------------------------------------------------------------------------------------------------------------------------------------------------------------------------------------------------------------------------------------------------------------------------------------------------------------------------------------------------------------------------------------------------------------------------------------------------------------------------------------------------------------------------------------------------------------------------------------------------------------------------------------------------------------------------------------------------------------------------------------------------------------------------------------------------------------------------------------------------------------------------------------------------|------------------------------------------------|----------------------|----------------|--------------------------------|--|--|--|
| 3pc Bathroom                               | Lower                                                                                                                                                                                                                                                                                                                                                                                                                                                                                                                                                                                                                                                                                                                                                                                                                                                                                                                                                                                                                                                                                                                                                                                                                                                                                                                                                                                                                                                                                                                                                                                                                                                                                                                                                                                                                                                                                                                                                                                                                                                                                                                          | 7`10" x 7`8"                                   | Legal/Tax/Financial  |                |                                |  |  |  |
| Title:<br><b>Fee Simple</b><br>Legal Desc: | 2011507                                                                                                                                                                                                                                                                                                                                                                                                                                                                                                                                                                                                                                                                                                                                                                                                                                                                                                                                                                                                                                                                                                                                                                                                                                                                                                                                                                                                                                                                                                                                                                                                                                                                                                                                                                                                                                                                                                                                                                                                                                                                                                                        | Zoning:<br><b>R-G</b>                          | Remarks              |                |                                |  |  |  |
| Pub Rmks:                                  | Nestled in the highly sought-after Timberline Estates, this exceptional TRUMAN home offers an unrivalled combination of luxury, location, and livability. Ideally located just minutes from the Aspen Landing Shopping Centre, Calgary Transit, the LRT, world-class schools, parks, and scenic pathways, this home also provides easy access to the majestic mountains. The location truly can't be beat! Upon entering, you're welcomed into a bright, open layout that is both functional and inviting. The Chef's Kitchen is a masterpiece, featuring full-height custom cabinetry, a gas range, wall oven, and panelled fridge. The expansive island with quartz countertops provides both effort-to-celling windows and an open-to-above celling create an airy, light-filled atmosphere. A stunning fireplace detailing adds a sense of grandeur, perfect for cozy family nights or entertaining guests. The large Dining area offers ample space for hosting gatherings and provides serene views of the ravine. Off the Dining Room, step out onto a spacious partially covered Deck complete with an outdoor fireplace, creating the perfect setting for al fresco dining or relaxing while overlooking the ravine—an ideal backdrop for enjoying quiet evenings or entertaining friends and family. The main floor also features a quiet Den, a walk-through Pantry with additional built-ins for organization, a 2-piece Bathroom, and a Mudroom with bench seating, providing excellent storage and access to at levels. Upstairs, the Owner's retreat is a true sanctuary, with tray cellings, a luxurious 5-piece Ensuite complete with a freestanding soaker tub, a tiled showe with bench, dual vanities with a make-up desk, and a separate water closet. The walk-in closets and tray cellings, share two well-appointed Bathrooms. The Walk-Out lower level is an entertainer's dream, featuring a spacious recreation room with a Wet Bar and beverage fridge, opening to the upper floor Laundry Room featuring built-in cabinetry and a convenient sink. Three additional Bedrooms, all with walk-in cl |                                                |                      |                |                                |  |  |  |