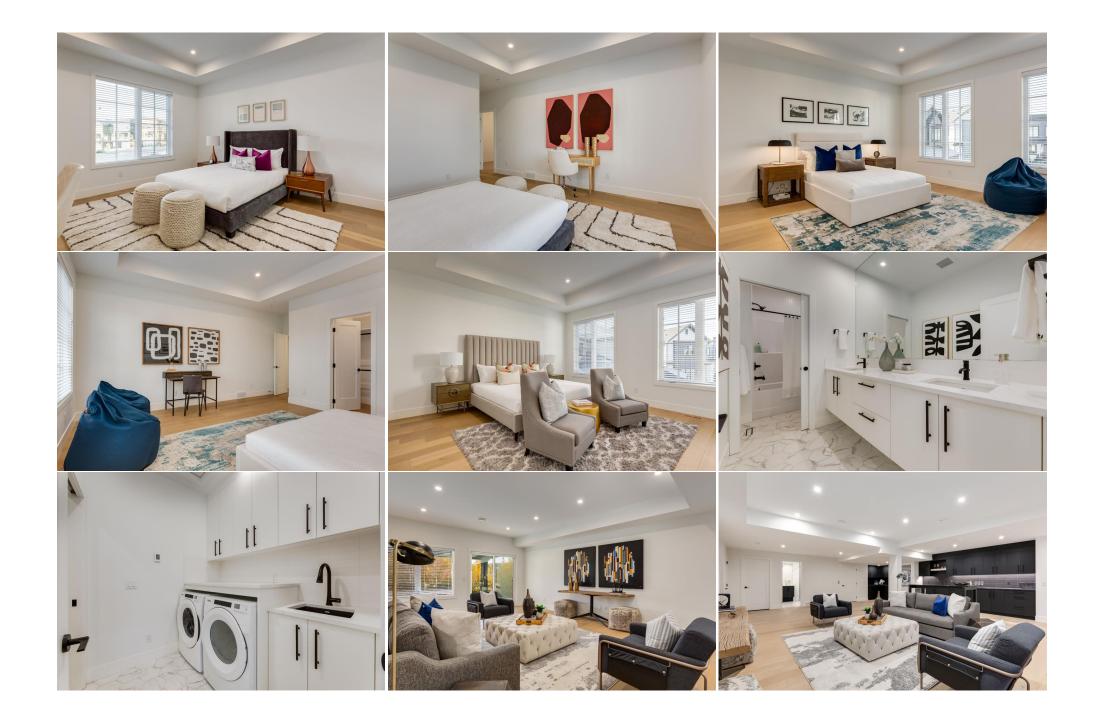

| 5pc Bathroom<br>Exercise Room              | Second<br>Lower                                                                                                                                                                                                                                                                                                                                                                                                                                                                                                                                                                                                                                                                                                                                                                                                                                                                                                                                                                                                                                                                                                                                                                                                                                                                                                                                                                                                                                                                                                                                                                                                                                                                                                                                                                                                                                                                                                                                                                                                                                                                                                                | 13`8" x 5`4"<br>14`0" x 13`7"<br>7`10" x 13`0" | Game Room<br>Bedroom | Lower<br>Lower | 30`5" x 25`3"<br>14`6" x 13`8" |  |  |  |
|--------------------------------------------|--------------------------------------------------------------------------------------------------------------------------------------------------------------------------------------------------------------------------------------------------------------------------------------------------------------------------------------------------------------------------------------------------------------------------------------------------------------------------------------------------------------------------------------------------------------------------------------------------------------------------------------------------------------------------------------------------------------------------------------------------------------------------------------------------------------------------------------------------------------------------------------------------------------------------------------------------------------------------------------------------------------------------------------------------------------------------------------------------------------------------------------------------------------------------------------------------------------------------------------------------------------------------------------------------------------------------------------------------------------------------------------------------------------------------------------------------------------------------------------------------------------------------------------------------------------------------------------------------------------------------------------------------------------------------------------------------------------------------------------------------------------------------------------------------------------------------------------------------------------------------------------------------------------------------------------------------------------------------------------------------------------------------------------------------------------------------------------------------------------------------------|------------------------------------------------|----------------------|----------------|--------------------------------|--|--|--|
| 3pc Bathroom                               | Lower                                                                                                                                                                                                                                                                                                                                                                                                                                                                                                                                                                                                                                                                                                                                                                                                                                                                                                                                                                                                                                                                                                                                                                                                                                                                                                                                                                                                                                                                                                                                                                                                                                                                                                                                                                                                                                                                                                                                                                                                                                                                                                                          | 7`10" x 7`8"                                   | Legal/Tax/Financial  |                |                                |  |  |  |
| Title:<br><b>Fee Simple</b><br>Legal Desc: | 2011507                                                                                                                                                                                                                                                                                                                                                                                                                                                                                                                                                                                                                                                                                                                                                                                                                                                                                                                                                                                                                                                                                                                                                                                                                                                                                                                                                                                                                                                                                                                                                                                                                                                                                                                                                                                                                                                                                                                                                                                                                                                                                                                        | Zoning:<br><b>R-G</b>                          | Remarks              |                |                                |  |  |  |
| Pub Rmks:                                  | Nestled in the highly sought-after Timberline Estates, this exceptional TRUMAN home offers an unrivalled combination of luxury, location, and livability. Ideally located just minutes from the Aspen Landing Shopping Centre, Calgary Transit, the LRT, world-class schools, parks, and scenic pathways, this home also provides easy access to the majestic mountains. The location truly can't be beat! Upon entering, you're welcomed into a bright, open layout that is both functional and inviting. The Chef's Kitchen is a masterpiece, featuring full-height custom cabinetry, a gas range, wall oven, and panelled fridge. The expansive island with quartz countertops provides both effort-to-celling windows and an open-to-above celling create an airy, light-filled atmosphere. A stunning fireplace detailing adds a sense of grandeur, perfect for cozy family nights or entertaining guests. The large Dining area offers ample space for hosting gatherings and provides serene views of the ravine. Off the Dining Room, step out onto a spacious partially covered Deck complete with an outdoor fireplace, creating the perfect setting for al fresco dining or relaxing while overlooking the ravine—an ideal backdrop for enjoying quiet evenings or entertaining friends and family. The main floor also features a quiet Den, a walk-through Pantry with additional built-ins for organization, a 2-piece Bathroom, and a Mudroom with bench seating, providing excellent storage and access to at levels. Upstairs, the Owner's retreat is a true sanctuary, with tray cellings, a luxurious 5-piece Ensuite complete with a freestanding soaker tub, a tiled showe with bench, dual vanities with a make-up desk, and a separate water closet. The walk-in closets and tray cellings, share two well-appointed Bathrooms. The Walk-Out lower level is an entertainer's dream, featuring a spacious recreation room with a Wet Bar and beverage fridge, opening to the upper floor Laundry Room featuring built-in cabinetry and a convenient sink. Three additional Bedrooms, all with walk-in cl |                                                |                      |                |                                |  |  |  |