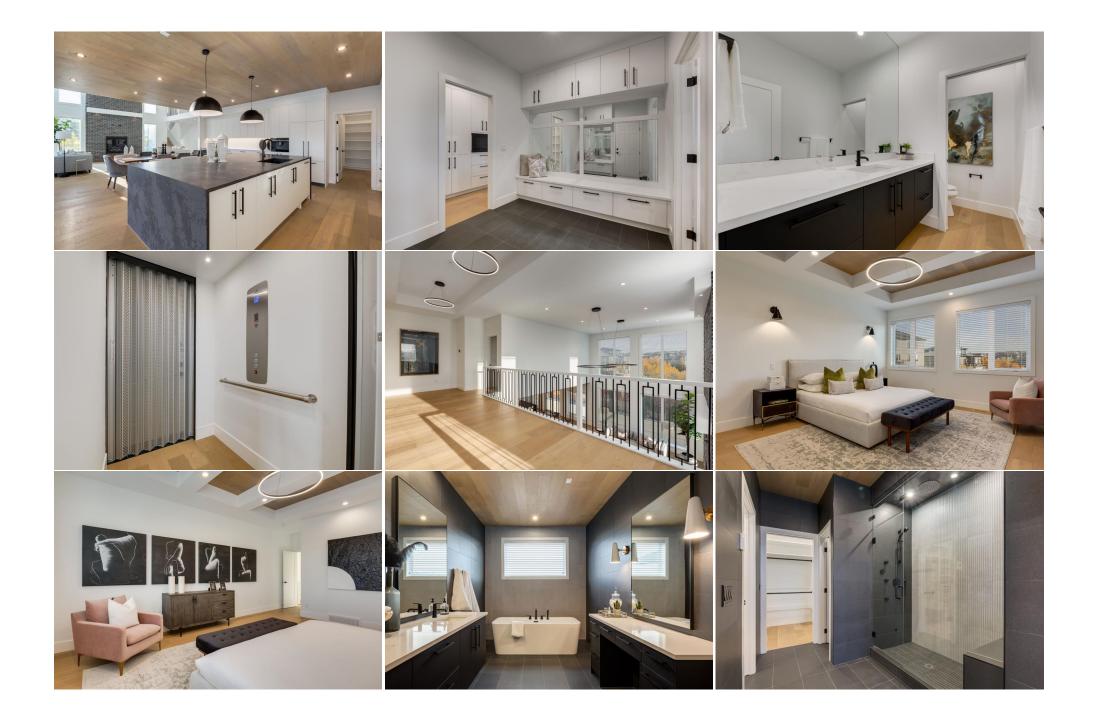

| 5pc Bathroom<br>Exercise Room              | Second<br>Lower                                                                                                                                                                                                                                                                                                                                                                                                                                                                                                                                                                                                                                                                                                                                                                                                                                                                                                                                                                                                                                                                                                                                                                                                                                                                                                                                                                                                                                                                                                                                                                                                                                                                                                                                                                                                                                                                                                                                                                                                                                                                                                                | 13`8" x 5`4"<br>14`0" x 13`7"<br>7`10" x 13`0" | Game Room<br>Bedroom | Lower<br>Lower | 30`5" x 25`3"<br>14`6" x 13`8" |  |  |  |
|--------------------------------------------|--------------------------------------------------------------------------------------------------------------------------------------------------------------------------------------------------------------------------------------------------------------------------------------------------------------------------------------------------------------------------------------------------------------------------------------------------------------------------------------------------------------------------------------------------------------------------------------------------------------------------------------------------------------------------------------------------------------------------------------------------------------------------------------------------------------------------------------------------------------------------------------------------------------------------------------------------------------------------------------------------------------------------------------------------------------------------------------------------------------------------------------------------------------------------------------------------------------------------------------------------------------------------------------------------------------------------------------------------------------------------------------------------------------------------------------------------------------------------------------------------------------------------------------------------------------------------------------------------------------------------------------------------------------------------------------------------------------------------------------------------------------------------------------------------------------------------------------------------------------------------------------------------------------------------------------------------------------------------------------------------------------------------------------------------------------------------------------------------------------------------------|------------------------------------------------|----------------------|----------------|--------------------------------|--|--|--|
| 3pc Bathroom                               | Lower                                                                                                                                                                                                                                                                                                                                                                                                                                                                                                                                                                                                                                                                                                                                                                                                                                                                                                                                                                                                                                                                                                                                                                                                                                                                                                                                                                                                                                                                                                                                                                                                                                                                                                                                                                                                                                                                                                                                                                                                                                                                                                                          | 7`10" x 7`8"                                   | Legal/Tax/Financial  |                |                                |  |  |  |
| Title:<br><b>Fee Simple</b><br>Legal Desc: | 2011507                                                                                                                                                                                                                                                                                                                                                                                                                                                                                                                                                                                                                                                                                                                                                                                                                                                                                                                                                                                                                                                                                                                                                                                                                                                                                                                                                                                                                                                                                                                                                                                                                                                                                                                                                                                                                                                                                                                                                                                                                                                                                                                        | Zoning:<br><b>R-G</b>                          | Remarks              |                |                                |  |  |  |
| Pub Rmks:                                  | Nestled in the highly sought-after Timberline Estates, this exceptional TRUMAN home offers an unrivalled combination of luxury, location, and livability. Ideally located just minutes from the Aspen Landing Shopping Centre, Calgary Transit, the LRT, world-class schools, parks, and scenic pathways, this home also provides easy access to the majestic mountains. The location truly can't be beat! Upon entering, you're welcomed into a bright, open layout that is both functional and inviting. The Chef's Kitchen is a masterpiece, featuring full-height custom cabinetry, a gas range, wall oven, and panelled fridge. The expansive island with quartz countertops provides both effort-to-celling windows and an open-to-above celling create an airy, light-filled atmosphere. A stunning fireplace detailing adds a sense of grandeur, perfect for cozy family nights or entertaining guests. The large Dining area offers ample space for hosting gatherings and provides serene views of the ravine. Off the Dining Room, step out onto a spacious partially covered Deck complete with an outdoor fireplace, creating the perfect setting for al fresco dining or relaxing while overlooking the ravine—an ideal backdrop for enjoying quiet evenings or entertaining friends and family. The main floor also features a quiet Den, a walk-through Pantry with additional built-ins for organization, a 2-piece Bathroom, and a Mudroom with bench seating, providing excellent storage and access to at levels. Upstairs, the Owner's retreat is a true sanctuary, with tray cellings, a luxurious 5-piece Ensuite complete with a freestanding soaker tub, a tiled showe with bench, dual vanities with a make-up desk, and a separate water closet. The walk-in closets and tray cellings, share two well-appointed Bathrooms. The Walk-Out lower level is an entertainer's dream, featuring a spacious recreation room with a Wet Bar and beverage fridge, opening to the upper floor Laundry Room featuring built-in cabinetry and a convenient sink. Three additional Bedrooms, all with walk-in cl |                                                |                      |                |                                |  |  |  |