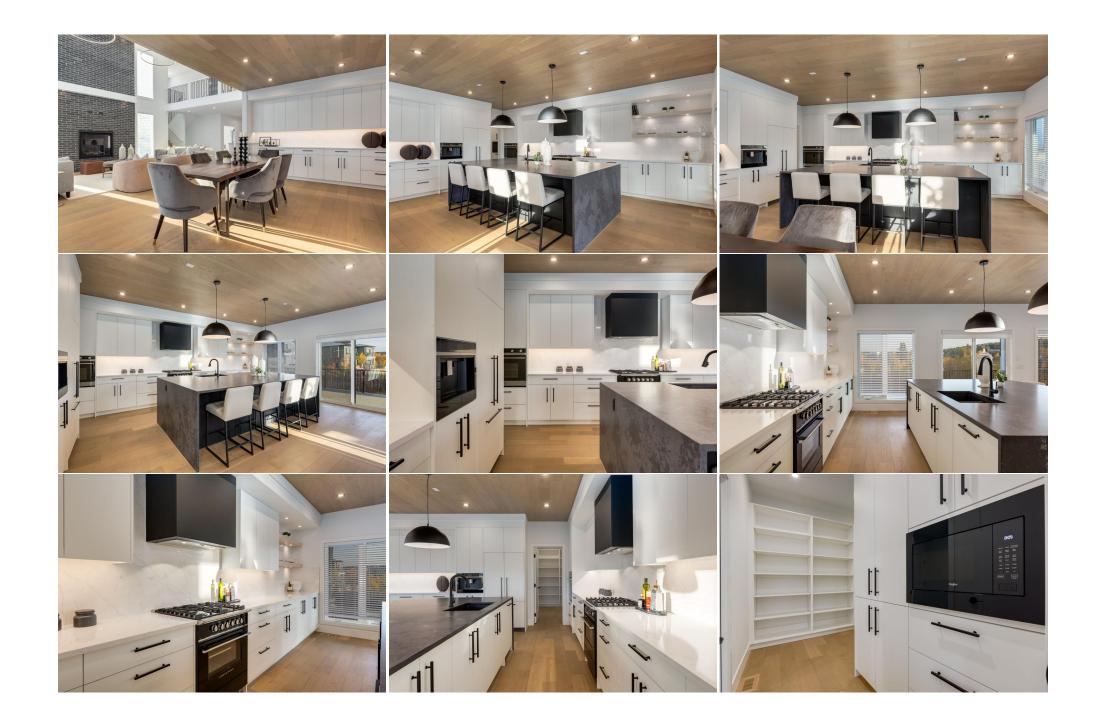

| 5pc Bathroom<br>Exercise Room              | Second<br>Lower                                                                                                                                                                                                                                                                                                                                                                                                                                                                                                                                                                                                                                                                                                                                                                                                                                                                                                                                                                                                                                                                                                                                                                                                                                                                                                                                                                                                                                                                                                                                                                                                                                                                                                                                                                                                                                                                                                                                                                                                                                                                                                                | 13`8" x 5`4"<br>14`0" x 13`7"<br>7`10" x 13`0" | Game Room<br>Bedroom | Lower<br>Lower | 30`5" x 25`3"<br>14`6" x 13`8" |  |  |  |
|--------------------------------------------|--------------------------------------------------------------------------------------------------------------------------------------------------------------------------------------------------------------------------------------------------------------------------------------------------------------------------------------------------------------------------------------------------------------------------------------------------------------------------------------------------------------------------------------------------------------------------------------------------------------------------------------------------------------------------------------------------------------------------------------------------------------------------------------------------------------------------------------------------------------------------------------------------------------------------------------------------------------------------------------------------------------------------------------------------------------------------------------------------------------------------------------------------------------------------------------------------------------------------------------------------------------------------------------------------------------------------------------------------------------------------------------------------------------------------------------------------------------------------------------------------------------------------------------------------------------------------------------------------------------------------------------------------------------------------------------------------------------------------------------------------------------------------------------------------------------------------------------------------------------------------------------------------------------------------------------------------------------------------------------------------------------------------------------------------------------------------------------------------------------------------------|------------------------------------------------|----------------------|----------------|--------------------------------|--|--|--|
| 3pc Bathroom                               | Lower                                                                                                                                                                                                                                                                                                                                                                                                                                                                                                                                                                                                                                                                                                                                                                                                                                                                                                                                                                                                                                                                                                                                                                                                                                                                                                                                                                                                                                                                                                                                                                                                                                                                                                                                                                                                                                                                                                                                                                                                                                                                                                                          | 7`10" x 7`8"                                   | Legal/Tax/Financial  |                |                                |  |  |  |
| Title:<br><b>Fee Simple</b><br>Legal Desc: | 2011507                                                                                                                                                                                                                                                                                                                                                                                                                                                                                                                                                                                                                                                                                                                                                                                                                                                                                                                                                                                                                                                                                                                                                                                                                                                                                                                                                                                                                                                                                                                                                                                                                                                                                                                                                                                                                                                                                                                                                                                                                                                                                                                        | Zoning:<br><b>R-G</b>                          | Remarks              |                |                                |  |  |  |
| Pub Rmks:                                  | Nestled in the highly sought-after Timberline Estates, this exceptional TRUMAN home offers an unrivalled combination of luxury, location, and livability. Ideally located just minutes from the Aspen Landing Shopping Centre, Calgary Transit, the LRT, world-class schools, parks, and scenic pathways, this home also provides easy access to the majestic mountains. The location truly can't be beat! Upon entering, you're welcomed into a bright, open layout that is both functional and inviting. The Chef's Kitchen is a masterpiece, featuring full-height custom cabinetry, a gas range, wall oven, and panelled fridge. The expansive island with quartz countertops provides both effort-to-celling windows and an open-to-above celling create an airy, light-filled atmosphere. A stunning fireplace detailing adds a sense of grandeur, perfect for cozy family nights or entertaining guests. The large Dining area offers ample space for hosting gatherings and provides serene views of the ravine. Off the Dining Room, step out onto a spacious partially covered Deck complete with an outdoor fireplace, creating the perfect setting for al fresco dining or relaxing while overlooking the ravine—an ideal backdrop for enjoying quiet evenings or entertaining friends and family. The main floor also features a quiet Den, a walk-through Pantry with additional built-ins for organization, a 2-piece Bathroom, and a Mudroom with bench seating, providing excellent storage and access to at levels. Upstairs, the Owner's retreat is a true sanctuary, with tray cellings, a luxurious 5-piece Ensuite complete with a freestanding soaker tub, a tiled showe with bench, dual vanities with a make-up desk, and a separate water closet. The walk-in closets and tray cellings, share two well-appointed Bathrooms. The Walk-Out lower level is an entertainer's dream, featuring a spacious recreation room with a Wet Bar and beverage fridge, opening to the upper floor Laundry Room featuring built-in cabinetry and a convenient sink. Three additional Bedrooms, all with walk-in cl |                                                |                      |                |                                |  |  |  |