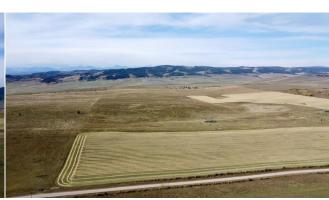

Room Level **Dimensions** Room Level **Dimensions** 

Legal/Tax/Financial

Title: Zoning: **Fee Simple** A-GEN

Legal Desc:

Remarks

MINUTES NORTHWEST OF COCHRANE JUST OFF HORSE CREEK ROAD. Great potential here. Entire parcel is fenced and cross-fenced for livestock. Incredible views of mountains and rolling hills off the SW corner of the parcel - the perfect build site for your walk-out forever home. A mixture of pasture and crop land, ideally situated for close-in acreage living, offering the benefits of close proximity to town, and the privacy of a large land parcel. Seasonal Pond, gas and electricity close by. View it today!