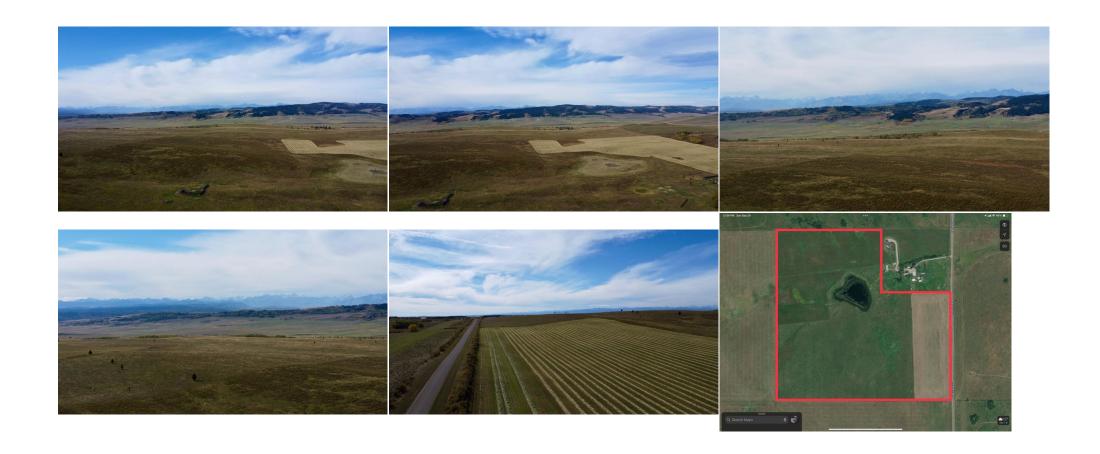

Room Level **Dimensions** Room Level **Dimensions** 

Legal/Tax/Financial

Title: Zoning: **Fee Simple** A-GEN

Legal Desc:

Remarks

MINUTES NORTHWEST OF COCHRANE JUST OFF HORSE CREEK ROAD. Great potential here. Entire parcel is fenced and cross-fenced for livestock. Incredible views of mountains and rolling hills off the SW corner of the parcel - the perfect build site for your walk-out forever home. A mixture of pasture and crop land, ideally situated for close-in acreage living, offering the benefits of close proximity to town, and the privacy of a large land parcel. Seasonal Pond, gas and electricity close by. View it today!