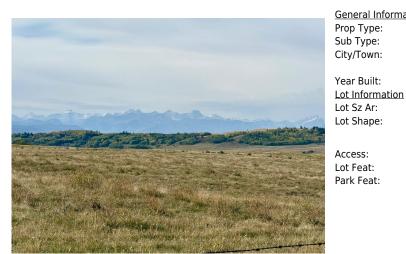

Room Level **Dimensions** Room Level **Dimensions** 

Legal/Tax/Financial

Title: Zoning: **Fee Simple** A-GEN

Legal Desc:

Remarks

MINUTES NORTHWEST OF COCHRANE JUST OFF HORSE CREEK ROAD. Great potential here. Entire parcel is fenced and cross-fenced for livestock. Incredible views of mountains and rolling hills off the SW corner of the parcel - the perfect build site for your walk-out forever home. A mixture of pasture and crop land, ideally situated for close-in acreage living, offering the benefits of close proximity to town, and the privacy of a large land parcel. Seasonal Pond, gas and electricity close by. View it today!