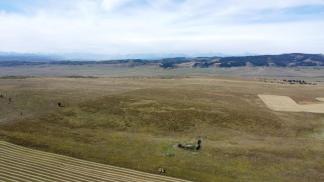

Room Level **Dimensions** Room Level **Dimensions** 

Legal/Tax/Financial

Title: Zoning: **Fee Simple** A-GEN

Legal Desc:

Remarks

MINUTES NORTHWEST OF COCHRANE JUST OFF HORSE CREEK ROAD. Great potential here. Entire parcel is fenced and cross-fenced for livestock. Incredible views of mountains and rolling hills off the SW corner of the parcel - the perfect build site for your walk-out forever home. A mixture of pasture and crop land, ideally situated for close-in acreage living, offering the benefits of close proximity to town, and the privacy of a large land parcel. Seasonal Pond, gas and electricity close by. View it today!