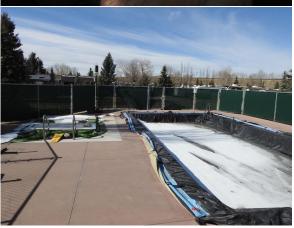

Pub Rmks: Prime Seasonal Lot in Country Lane Estates - Ideal for Snowbirds or families wanting a spring / summer escape from the city while still being close enough to access

all city amenities! Discover the perfect getaway just 15 minutes south of Calgary in the highly sought-after Country Lane Estates RV Park. Open April 1st to October 31st, this beautifully situated lot offers a relaxing riverside lifestyle with direct access to the Sheep River—perfect for scenic hangouts and letting your dogs roam. Enjoy a wealth of resort-style amenities, including a heated pool, hot tub, fitness center, playground, games room, party room, and a pool table. Additional