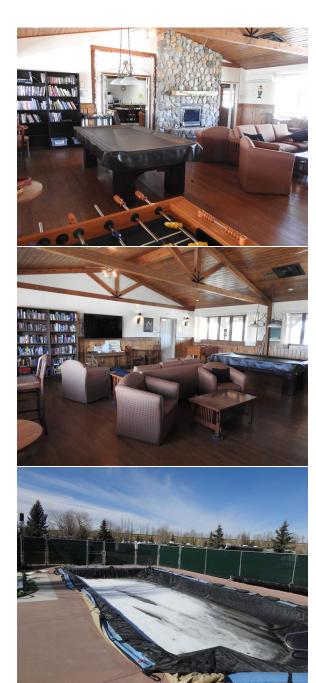

Pub Rmks: Prime Seasonal Lot in Country Lane Estates - Ideal for Snowbirds or families wanting a spring / summer escape from the city while still being close enough to access

all city amenities! Discover the perfect getaway just 15 minutes south of Calgary in the highly sought-after Country Lane Estates RV Park. Open April 1st to October 31st, this beautifully situated lot offers a relaxing riverside lifestyle with direct access to the Sheep River—perfect for scenic hangouts and letting your dogs roam. Enjoy a wealth of resort-style amenities, including a heated pool, hot tub, fitness center, playground, games room, party room, and a pool table. Additional