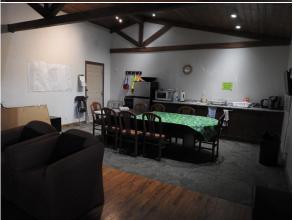

Pub Rmks: Prime Seasonal Lot in Country Lane Estates - Ideal for Snowbirds or families wanting a spring / summer escape from the city while still being close enough to access

all city amenities! Discover the perfect getaway just 15 minutes south of Calgary in the highly sought-after Country Lane Estates RV Park. Open April 1st to October 31st, this beautifully situated lot offers a relaxing riverside lifestyle with direct access to the Sheep River—perfect for scenic hangouts and letting your dogs roam. Enjoy a wealth of resort-style amenities, including a heated pool, hot tub, fitness center, playground, games room, party room, and a pool table. Additional

conveniences such as laundry facilities the ability to use your lot as storage for the winter months for an RV, boat, car etc. The lot is also able to be rented out if you so please. With low condo fees that will be further reduced to \$185/month once individual electrical meters are installed, this is an affordable opportunity to secure your own piece of paradise. Easy highway access, stunning surroundings, and a welcoming community—don't miss out on this fantastic lot!