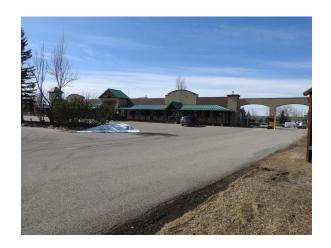

Pub Rmks: Prime Seasonal Lot in Country Lane Estates - Ideal for Snowbirds or families wanting a spring / summer escape from the city while still being close enough to access

all city amenities! Discover the perfect getaway just 15 minutes south of Calgary in the highly sought-after Country Lane Estates RV Park. Open April 1st to October 31st, this beautifully situated lot offers a relaxing riverside lifestyle with direct access to the Sheep River—perfect for scenic hangouts and letting your dogs roam. Enjoy a wealth of resort-style amenities, including a heated pool, hot tub, fitness center, playground, games room, party room, and a pool table. Additional