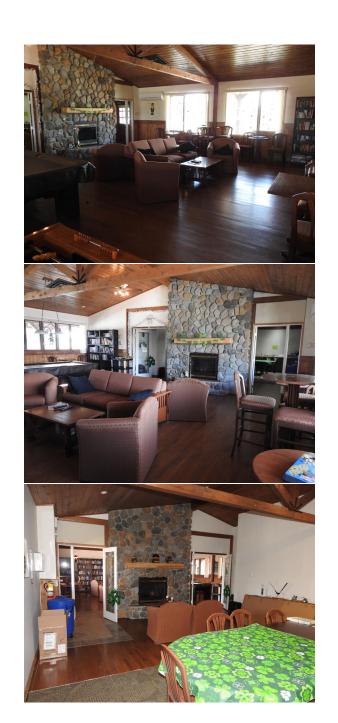

Pub Rmks: Prime Seasonal Lot in Country Lane Estates - Ideal for Snowbirds or families wanting a spring / summer escape from the city while still being close enough to access

all city amenities! Discover the perfect getaway just 15 minutes south of Calgary in the highly sought-after Country Lane Estates RV Park. Open April 1st to October 31st, this beautifully situated lot offers a relaxing riverside lifestyle with direct access to the Sheep River—perfect for scenic hangouts and letting your dogs roam. Enjoy a wealth of resort-style amenities, including a heated pool, hot tub, fitness center, playground, games room, party room, and a pool table. Additional