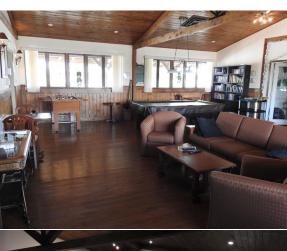

Pub Rmks: Prime Seasonal Lot in Country Lane Estates - Ideal for Snowbirds or families wanting a spring / summer escape from the city while still being close enough to access

all city amenities! Discover the perfect getaway just 15 minutes south of Calgary in the highly sought-after Country Lane Estates RV Park. Open April 1st to October 31st, this beautifully situated lot offers a relaxing riverside lifestyle with direct access to the Sheep River—perfect for scenic hangouts and letting your dogs roam. Enjoy a wealth of resort-style amenities, including a heated pool, hot tub, fitness center, playground, games room, party room, and a pool table. Additional

conveniences such as laundry facilities the ability to use your lot as storage for the winter months for an RV, boat, car etc. The lot is also able to be rented out if you so please. With low condo fees that will be further reduced to \$185/month once individual electrical meters are installed, this is an affordable opportunity to secure your own piece of paradise. Easy highway access, stunning surroundings, and a welcoming community—don't miss out on this fantastic lot!