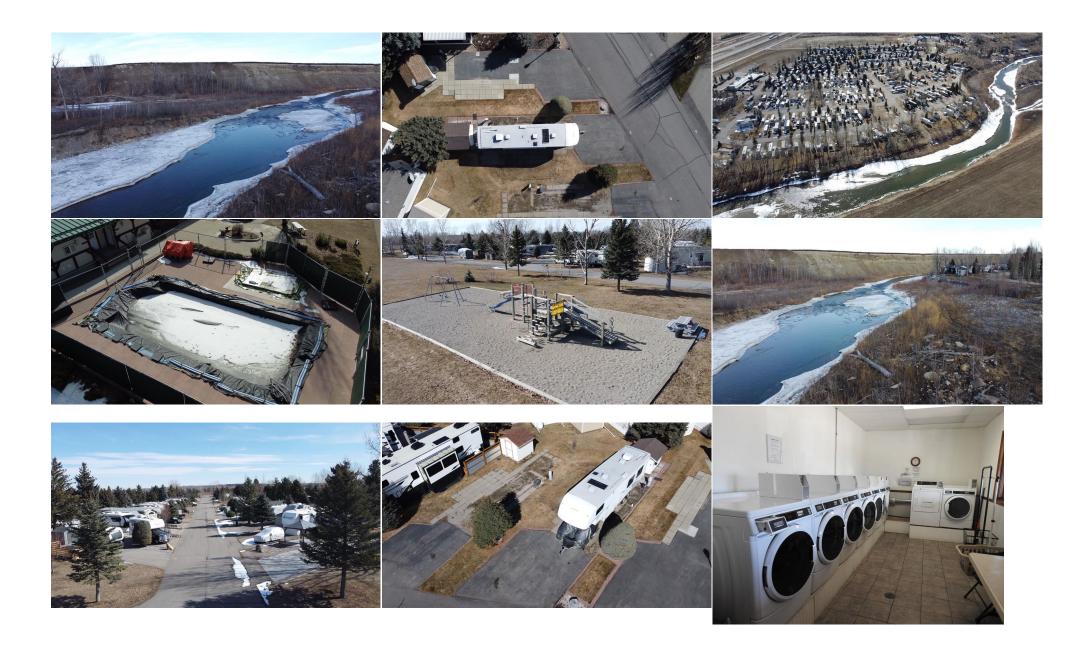

Pub Rmks: Prime Seasonal Lot in Country Lane Estates - Ideal for Snowbirds or families wanting a spring / summer escape from the city while still being close enough to access

all city amenities! Discover the perfect getaway just 15 minutes south of Calgary in the highly sought-after Country Lane Estates RV Park. Open April 1st to October 31st, this beautifully situated lot offers a relaxing riverside lifestyle with direct access to the Sheep River—perfect for scenic hangouts and letting your dogs roam. Enjoy a wealth of resort-style amenities, including a heated pool, hot tub, fitness center, playground, games room, party room, and a pool table. Additional

conveniences such as laundry facilities the ability to use your lot as storage for the winter months for an RV, boat, car etc. The lot is also able to be rented out if you so please. With low condo fees that will be further reduced to \$185/month once individual electrical meters are installed, this is an affordable opportunity to secure your own piece of paradise. Easy highway access, stunning surroundings, and a welcoming community—don't miss out on this fantastic lot!