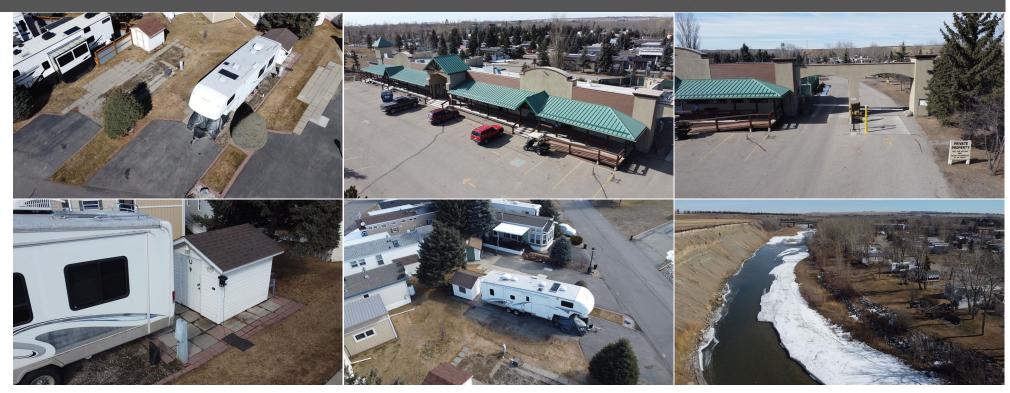

Pub Rmks: Prime Seasonal Lot in Country Lane Estates - Ideal for Snowbirds or families wanting a spring / summer escape from the city while still being close enough to access

all city amenities! Discover the perfect getaway just 15 minutes south of Calgary in the highly sought-after Country Lane Estates RV Park. Open April 1st to October 31st, this beautifully situated lot offers a relaxing riverside lifestyle with direct access to the Sheep River—perfect for scenic hangouts and letting your dogs roam. Enjoy a wealth of resort-style amenities, including a heated pool, hot tub, fitness center, playground, games room, party room, and a pool table. Additional

conveniences such as laundry facilities the ability to use your lot as storage for the winter months for an RV, boat, car etc. The lot is also able to be rented out if you so please. With low condo fees that will be further reduced to \$185/month once individual electrical meters are installed, this is an affordable opportunity to secure your own piece of paradise. Easy highway access, stunning surroundings, and a welcoming community—don't miss out on this fantastic lot!