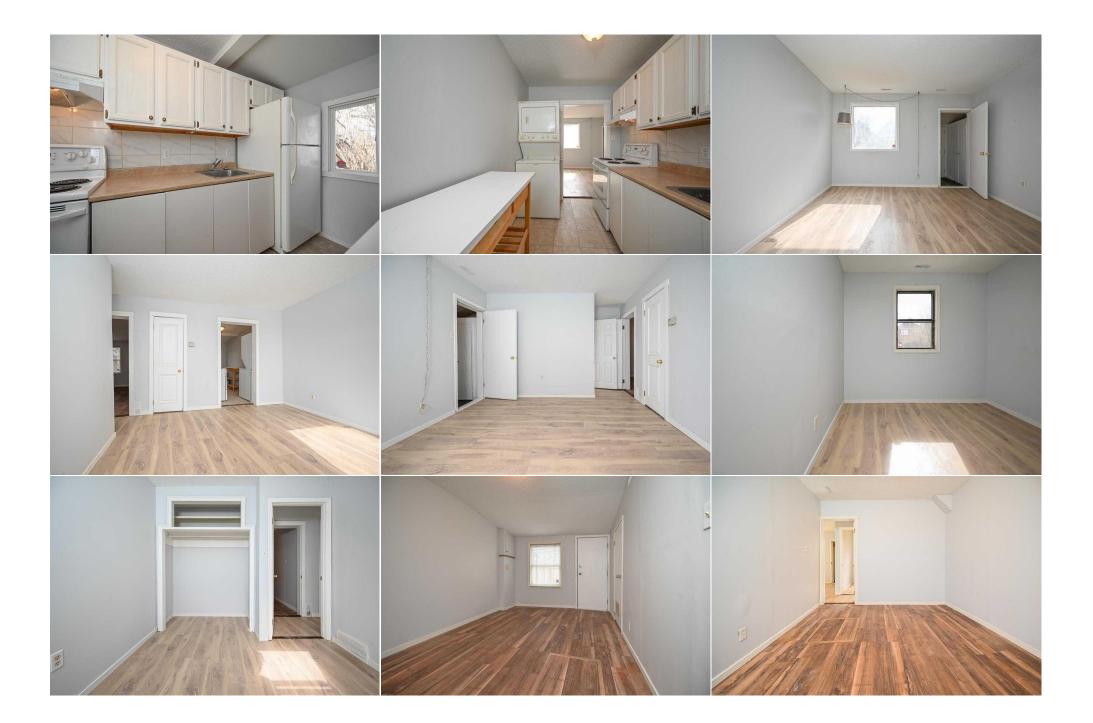

| Roof:<br>Heating:<br>Sewer:                              | Asphalt Shingle<br>Forced Air,Natural Gas |                                     | Construction:<br><b>Wood Frame</b><br>Flooring: |                                        |                                |  |
|----------------------------------------------------------|-------------------------------------------|-------------------------------------|-------------------------------------------------|----------------------------------------|--------------------------------|--|
| Ext Feat:                                                | None                                      |                                     | Laminate<br>Water Source:<br>Fnd/Bsmt:<br>Wood  | Laminate<br>Water Source:<br>Fnd/Bsmt: |                                |  |
| Kitchen Appl:<br>Int Feat:<br>Utilities:                 | Electric Stove,Rang<br>See Remarks        | ge Hood,Refrigerator,Washer/Dryer S |                                                 |                                        |                                |  |
|                                                          |                                           |                                     | Room Information                                |                                        |                                |  |
|                                                          |                                           | Dimensions                          | <u>Room</u>                                     | Level                                  | <u>Dimensions</u>              |  |
|                                                          | Level                                     |                                     | <b>–</b> •                                      |                                        |                                |  |
| Bpc Bathroom                                             | Main                                      | 4`4" x 7`2"                         | Bedroom                                         | Main                                   | 8`10" x 8`10"                  |  |
| 3pc Bathroom<br>Bedroom                                  | Main<br>Main                              | 4`4" x 7`2"<br>9`7" x 12`9"         | Kitchen                                         | Main                                   | 8`10" x 8`10"<br>6`6" x 12`11" |  |
| Bpc Bathroom<br>Bedroom                                  | Main                                      | 4`4" x 7`2"                         |                                                 |                                        | 8`10" x 8`10"                  |  |
| Room<br>3pc Bathroom<br>Bedroom<br>Living Room<br>Title: | Main<br>Main                              | 4`4" x 7`2"<br>9`7" x 12`9"         | Kitchen<br>Furnace/Utility Room                 | Main                                   | 8`10" x 8`10"<br>6`6" x 12`11" |  |