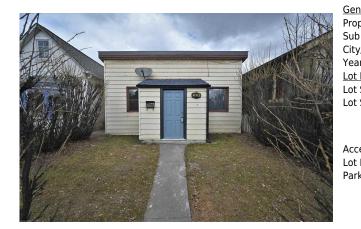

## 1024 18 Avenue, Calgary T2J 1L6

| MLS®#:  | A2206800 | Area:   | Ramsay  | Listing<br>Date: | 03/28/25 | List Price: <b>\$565,000</b> |
|---------|----------|---------|---------|------------------|----------|------------------------------|
| Status: | Active   | County: | Calgary | Change:          | None     | Association: Fort McMurray   |

| eneral Information | n<br>Residential                        |                   |     | <u>DOM</u> |           |
|--------------------|-----------------------------------------|-------------------|-----|------------|-----------|
| op Type:           |                                         |                   |     | 6          |           |
| ıb Type:           | Detached                                |                   |     | Layout     |           |
| ty/Town:           | Calgary                                 | Finished Floor Ar | ea  | Beds:      | 2 (2 )    |
| ear Built:         | 1920                                    | Abv Sqft:         | 605 | Baths:     | 1.0 (1 0) |
| t Information      |                                         | Low Sqft:         |     | Style:     | Bungalow  |
| t Sz Ar:           | 2,798 sqft                              | Ttl Sqft:         | 605 |            |           |
| t Shape:           |                                         |                   |     | Parking    |           |
|                    |                                         |                   |     |            |           |
|                    |                                         |                   |     | Ttl Park:  | 4         |
|                    |                                         |                   |     | Garage Sz: |           |
| cess:              |                                         |                   |     |            |           |
| t Feat:            | at: Back Lane,Back Yard,Front Yard,Lawn |                   |     |            |           |
| rk Feat:           | Off Street, Parkin                      |                   |     |            |           |