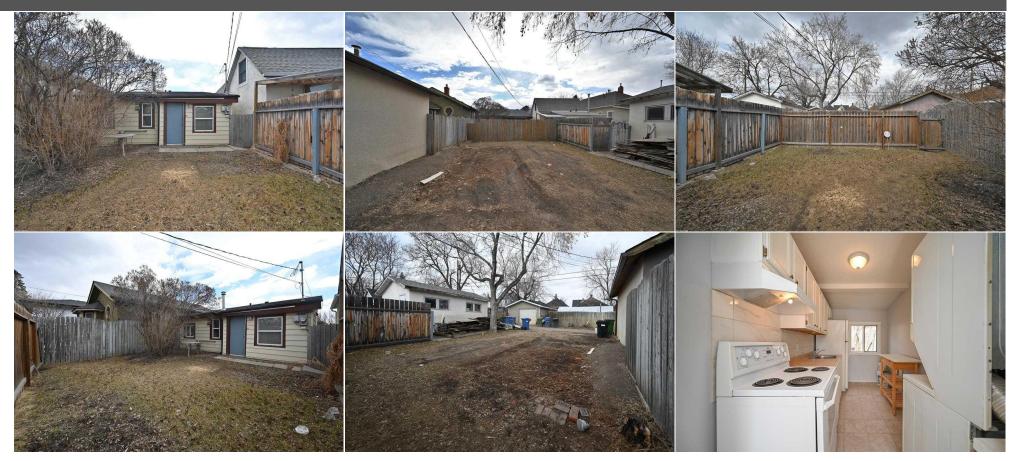

| eneral Information | n<br>Residential                        |                   |     | <u>DOM</u> |           |
|--------------------|-----------------------------------------|-------------------|-----|------------|-----------|
| op Type:           |                                         |                   |     | 6          |           |
| ıb Type:           | Detached                                |                   |     | Layout     |           |
| ty/Town:           | Calgary                                 | Finished Floor Ar | ea  | Beds:      | 2 (2 )    |
| ear Built:         | 1920                                    | Abv Sqft:         | 605 | Baths:     | 1.0 (1 0) |
| t Information      |                                         | Low Sqft:         |     | Style:     | Bungalow  |
| t Sz Ar:           | 2,798 sqft                              | Ttl Sqft:         | 605 |            |           |
| t Shape:           |                                         |                   |     | Parking    |           |
|                    |                                         |                   |     |            |           |
|                    |                                         |                   |     | Ttl Park:  | 4         |
|                    |                                         |                   |     | Garage Sz: |           |
| cess:              |                                         |                   |     |            |           |
| t Feat:            | at: Back Lane,Back Yard,Front Yard,Lawn |                   |     |            |           |
| rk Feat:           | Off Street, Parkin                      |                   |     |            |           |

| Roof:<br>Heating:<br>Sewer:                              | Asphalt Shingle<br>Forced Air,Natural Gas |                                     | Construction:<br><b>Wood Frame</b><br>Flooring: |                                        |                                |  |
|----------------------------------------------------------|-------------------------------------------|-------------------------------------|-------------------------------------------------|----------------------------------------|--------------------------------|--|
| Ext Feat:                                                | None                                      |                                     | Laminate<br>Water Source:<br>Fnd/Bsmt:<br>Wood  | Laminate<br>Water Source:<br>Fnd/Bsmt: |                                |  |
| Kitchen Appl:<br>Int Feat:<br>Utilities:                 | Electric Stove,Rang<br>See Remarks        | ge Hood,Refrigerator,Washer/Dryer S |                                                 |                                        |                                |  |
|                                                          |                                           |                                     | Room Information                                |                                        |                                |  |
|                                                          |                                           | Dimensions                          | <u>Room</u>                                     | Level                                  | <u>Dimensions</u>              |  |
|                                                          | Level                                     |                                     | <b>–</b> •                                      |                                        |                                |  |
| Bpc Bathroom                                             | Main                                      | 4`4" x 7`2"                         | Bedroom                                         | Main                                   | 8`10" x 8`10"                  |  |
| 3pc Bathroom<br>Bedroom                                  | Main<br>Main                              | 4`4" x 7`2"<br>9`7" x 12`9"         | Kitchen                                         | Main                                   | 8`10" x 8`10"<br>6`6" x 12`11" |  |
| Bpc Bathroom<br>Bedroom                                  | Main                                      | 4`4" x 7`2"                         |                                                 |                                        | 8`10" x 8`10"                  |  |
| Room<br>3pc Bathroom<br>Bedroom<br>Living Room<br>Title: | Main<br>Main                              | 4`4" x 7`2"<br>9`7" x 12`9"         | Kitchen<br>Furnace/Utility Room                 | Main                                   | 8`10" x 8`10"<br>6`6" x 12`11" |  |