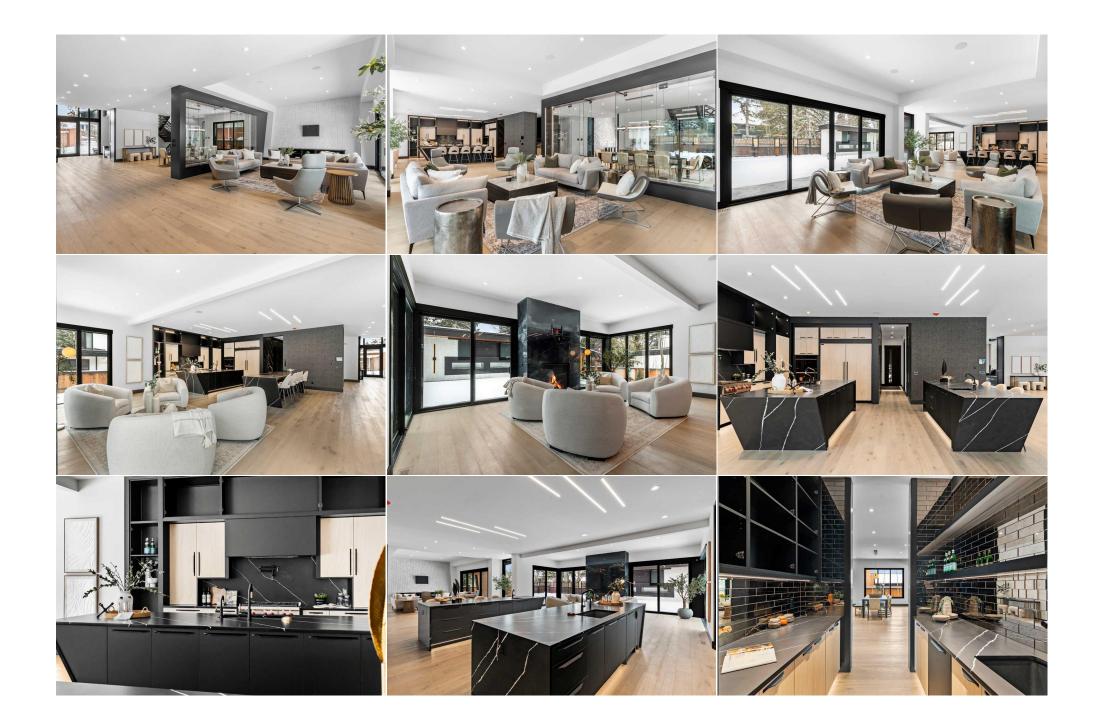

## Pub Rmks:

OPEN HOUSE Sat: April, 12, 1pm.-3pm. Welcome to an architectural triumph in Calgary's most exclusive enclave—Bel-Aire. Crafted by the renowned Trojan custom homes, this one of a kind estate offers an unparalleled fusion of modern design, natural elements, and masterful craftsmanship. Nestled on a meticulously landscaped 0.30-acre lot, this residence is surrounded by the Calgary Golf & Country Club, the Glenmore Reservoir, and the Elbow River Valley, providing a serene vet prestigious setting. Spanning over 8,670 square feet of flawlessly curated living space, this four-bedroom, seven-bathroom home redefines luxury and sophistication. The grand foyer welcomes you with soaring ceilings, stone wall, custom lighting and walls of glass, setting the tone for the bright, open-concept design. A private executive office, an exquisite central wine feature wall, and multiple social areas seamlessly integrate into the flow of the home. The heart of the home is an extraordinary chef's kitchen, featuring dual oversized islands, custom high-end cabinetry, and top-tier appliances—a space where culinary artistry meets breathtaking design. A multiple sliding glass doors open to an expansive outdoor lounge, complete with a stone feature entertainment wall accentuated by two 6 ft. fireplaces, sliding black glass tv mount and designer lighting. Covered outdoor kitchen boasts leathered granite, Napoleon grill, cabinetry, sink, offering a seamless transition to your private oasis. The stunningly landscaped backyard boasts an impressive swimming pool with power cover and multi lit water wall that spills from the house soffit. Multiple entertainment areas, artistic accent panels and lush greenery, create a resort-like retreat in the heart of the city. The upper level is home to a sophisticated primary suite, a haven of luxury featuring a private enclosed terrace, a Onyx fireplace, a spa-like en-suite, and a custom-designed dressing room. Two additional lavishly appointed bedrooms, each with its own en-suite, are accompanied by an elegant loft area, perfect for relaxation. Descend to the spectacular entertainment level, where luxury meets leisure. This incredible space features a custom-designed wet bar, an expansive family lounge, a state-of-the-art home theater, a private gym, and a tranquil yoga studio. A guest suite with a private bath, additional powder rooms, and a meticulously engineered mechanical room complete this level with uncompromising quality. No detail has been overlooked in this meticulously crafted home. A triple-car garage with epoxy flooring and sleek glass overhead doors offers both functionality and aesthetic appeal. Built to exceed expectations, this residence is a testament to elevated living in one of Calgary's most coveted communities. This exceptional residence offers a lifestyle of effortless luxury, featuring a full snow-melt front drive, automated irrigation, and an array of thoughtfully designed amenities that elevate every aspect of daily living. NA