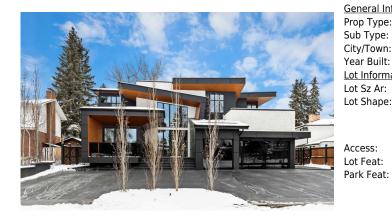

## 1016 BEVERLEY Boulevard, Calgary t2v2c5

| MLS®#:  | A2207173 | Area:   | Bel-Aire | Listing<br>Date: | 03/31/25 | List Price: <b>\$6,300,000</b> |
|---------|----------|---------|----------|------------------|----------|--------------------------------|
| Status: | Active   | County: | Calgary  | Change:          | None     | Association: Fort McMurray     |

| cess:<br>: Feat:                 | Back Yard City I | ot.Few Trees.Flag I o  | ot.Front Yard.Landsc | aped,Lawn,Paved,Privat | e.See Remarks |
|----------------------------------|------------------|------------------------|----------------------|------------------------|---------------|
|                                  |                  |                        |                      | Garage Sz:             | 6             |
|                                  |                  |                        |                      | Ttl Park:              | 12            |
| Shape:                           |                  |                        |                      | <u>Parking</u>         |               |
|                                  | 12,077 Sqit      | Tu Sqrt.               | 5,817                |                        |               |
| <u>: Information</u><br>: Sz Ar: | 12,077 sqft      | Low Sqft:<br>Ttl Sqft: | 5,817                | Style:                 | 2 Storey      |
|                                  | 2025             | •                      | 5,017                |                        | • • •         |
| ar Built:                        | 2023             | Aby Saft:              | 5,817                | Baths:                 | 5.5 (4 3)     |
| y/Town:                          | Calgary          | Finished Floor Ar      | ea                   | Beds:                  | 4 (3 1 )      |
| b Type:                          | Detached         |                        |                      | Layout                 |               |
| ор Туре:                         | Residential      |                        |                      | 13                     |               |
| neral Information                |                  |                        |                      | DOM                    |               |

Back Yard,City Lot,Few Trees,Flag Lot,Front Yard,Landscaped,Lawn,Paved,Private,See Remarks Carport

|                                 |                                                    |                                                                                                                | Utilities and Features                                                      |                                |                                            |  |  |
|---------------------------------|----------------------------------------------------|----------------------------------------------------------------------------------------------------------------|-----------------------------------------------------------------------------|--------------------------------|--------------------------------------------|--|--|
| Roof:                           | Asphalt Shingle                                    |                                                                                                                | Construction:                                                               |                                |                                            |  |  |
| Heating:                        | Boiler, High Efficiency, In Floor, Fireplace       |                                                                                                                | Composite Siding,Co                                                         | oncrete, Other, See            |                                            |  |  |
|                                 | Insert, Fireplace(s), Floor Furnace, Natura        | al de la constante de la const | Remarks, Shingle Sid                                                        | ling,Stone,Stucco              |                                            |  |  |
|                                 | Gas,See Remarks,Wood,Zoned                         |                                                                                                                | Flooring:                                                                   |                                |                                            |  |  |
| Sewer:                          |                                                    |                                                                                                                | Carpet,Ceramic Tile,                                                        | Hardwood,See Remarks           |                                            |  |  |
| Ext Feat:                       | Barbecue, Courtyard                                |                                                                                                                | Water Source:                                                               |                                |                                            |  |  |
|                                 |                                                    |                                                                                                                | Fnd/Bsmt:                                                                   |                                |                                            |  |  |
|                                 |                                                    |                                                                                                                | Poured Concrete                                                             |                                |                                            |  |  |
| Kitchen Appl:                   | Bar Fridge,Built-In Elect                          | tric Range,Built-In Oven,Cen                                                                                   | tral Air Conditioner,Dishwasher,Do                                          | uble Oven,Dryer,Garage Contro  | l(s),Gas Oven,Gas                          |  |  |
|                                 | Stove Microwave Other                              | Oven-Built-In Refrigerator 9                                                                                   | Soo Romarke Wacher Wacher/Dryer                                             | Water Conditioner, Water Purif | or Wine Defrigerator                       |  |  |
|                                 | Stove, interonave, other                           | ,oven-built-in, ken igerator, s                                                                                | see Remarks, washer, washer/Dryer                                           | ,water conditioner,water Furn  | er, wine Kerrigerator                      |  |  |
| Int Feat:                       |                                                    | · · •                                                                                                          |                                                                             |                                | eilings,Jetted Tub,Kitchen Island,Low Flov |  |  |
|                                 | Bar,Built-in Features,Ce                           | · · •                                                                                                          | et Organizers,Double Vanity,Frencl                                          |                                | • •                                        |  |  |
|                                 | Bar,Built-in Features,Ce                           | eiling Fan(s),Chandelier,Clos                                                                                  | et Organizers,Double Vanity,Frencl<br>me                                    |                                | • •                                        |  |  |
|                                 | Bar,Built-in Features,Ce                           | eiling Fan(s),Chandelier,Clos                                                                                  | et Organizers,Double Vanity,Frencl                                          |                                | • •                                        |  |  |
| Jtilities:                      | Bar,Built-in Features,Ce<br>Plumbing Fixtures,No A | iling Fan(s),Chandelier,Clos<br>nimal Home,No Smoking Ho                                                       | et Organizers,Double Vanity,Frencl<br>me<br>Room Information                | h Door,Granite Counters,High C | eilings,Jetted Tub,Kitchen Island,Low Flov |  |  |
| Int Feat:<br>Utilities:<br>Room | Bar,Built-in Features,Ce                           | eiling Fan(s),Chandelier,Clos                                                                                  | et Organizers,Double Vanity,Frencl<br>me                                    |                                | • •                                        |  |  |
| Jtilities:                      | Bar,Built-in Features,Ce<br>Plumbing Fixtures,No A | iling Fan(s),Chandelier,Clos<br>nimal Home,No Smoking Ho<br>Dimensions                                         | et Organizers,Double Vanity,Frencl<br>me<br>Room Information<br><u>Room</u> | h Door,Granite Counters,High C | eilings,Jetted Tub,Kitchen Island,Low Flov |  |  |
| Utilities:<br>Room              | Bar,Built-in Features,Ce<br>Plumbing Fixtures,No A | iling Fan(s),Chandelier,Clos<br>nimal Home,No Smoking Ho                                                       | et Organizers,Double Vanity,Frencl<br>me<br>Room Information<br><u>Room</u> | h Door,Granite Counters,High C | eilings,Jetted Tub,Kitchen Island,Low Flov |  |  |