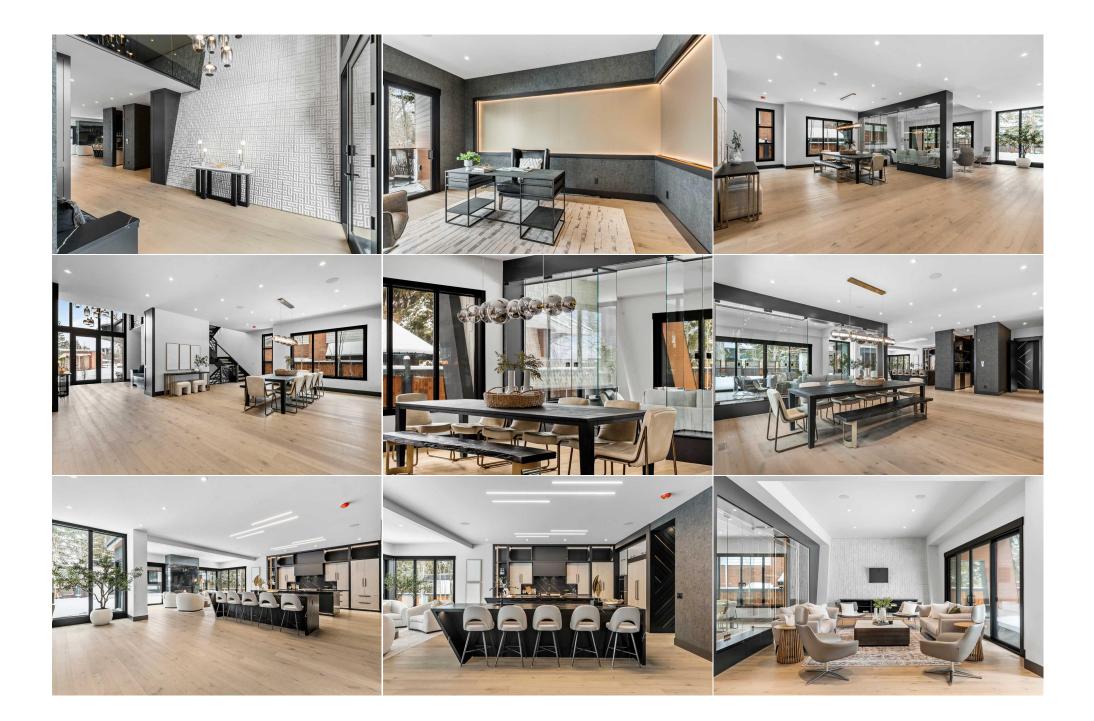

## Pub Rmks:

OPEN HOUSE Sat: April, 12, 1pm.-3pm. Welcome to an architectural triumph in Calgary's most exclusive enclave—Bel-Aire. Crafted by the renowned Trojan custom homes, this one of a kind estate offers an unparalleled fusion of modern design, natural elements, and masterful craftsmanship. Nestled on a meticulously landscaped 0.30-acre lot, this residence is surrounded by the Calgary Golf & Country Club, the Glenmore Reservoir, and the Elbow River Valley, providing a serene vet prestigious setting. Spanning over 8,670 square feet of flawlessly curated living space, this four-bedroom, seven-bathroom home redefines luxury and sophistication. The grand foyer welcomes you with soaring ceilings, stone wall, custom lighting and walls of glass, setting the tone for the bright, open-concept design. A private executive office, an exquisite central wine feature wall, and multiple social areas seamlessly integrate into the flow of the home. The heart of the home is an extraordinary chef's kitchen, featuring dual oversized islands, custom high-end cabinetry, and top-tier appliances—a space where culinary artistry meets breathtaking design. A multiple sliding glass doors open to an expansive outdoor lounge, complete with a stone feature entertainment wall accentuated by two 6 ft. fireplaces, sliding black glass tv mount and designer lighting. Covered outdoor kitchen boasts leathered granite, Napoleon grill, cabinetry, sink, offering a seamless transition to your private oasis. The stunningly landscaped backyard boasts an impressive swimming pool with power cover and multi lit water wall that spills from the house soffit. Multiple entertainment areas, artistic accent panels and lush greenery, create a resort-like retreat in the heart of the city. The upper level is home to a sophisticated primary suite, a haven of luxury featuring a private enclosed terrace, a Onyx fireplace, a spa-like en-suite, and a custom-designed dressing room. Two additional lavishly appointed bedrooms, each with its own en-suite, are accompanied by an elegant loft area, perfect for relaxation. Descend to the spectacular entertainment level, where luxury meets leisure. This incredible space features a custom-designed wet bar, an expansive family lounge, a state-of-the-art home theater, a private gym, and a tranquil yoga studio. A guest suite with a private bath, additional powder rooms, and a meticulously engineered mechanical room complete this level with uncompromising quality. No detail has been overlooked in this meticulously crafted home. A triple-car garage with epoxy flooring and sleek glass overhead doors offers both functionality and aesthetic appeal. Built to exceed expectations, this residence is a testament to elevated living in one of Calgary's most coveted communities. This exceptional residence offers a lifestyle of effortless luxury, featuring a full snow-melt front drive, automated irrigation, and an array of thoughtfully designed amenities that elevate every aspect of daily living. NA