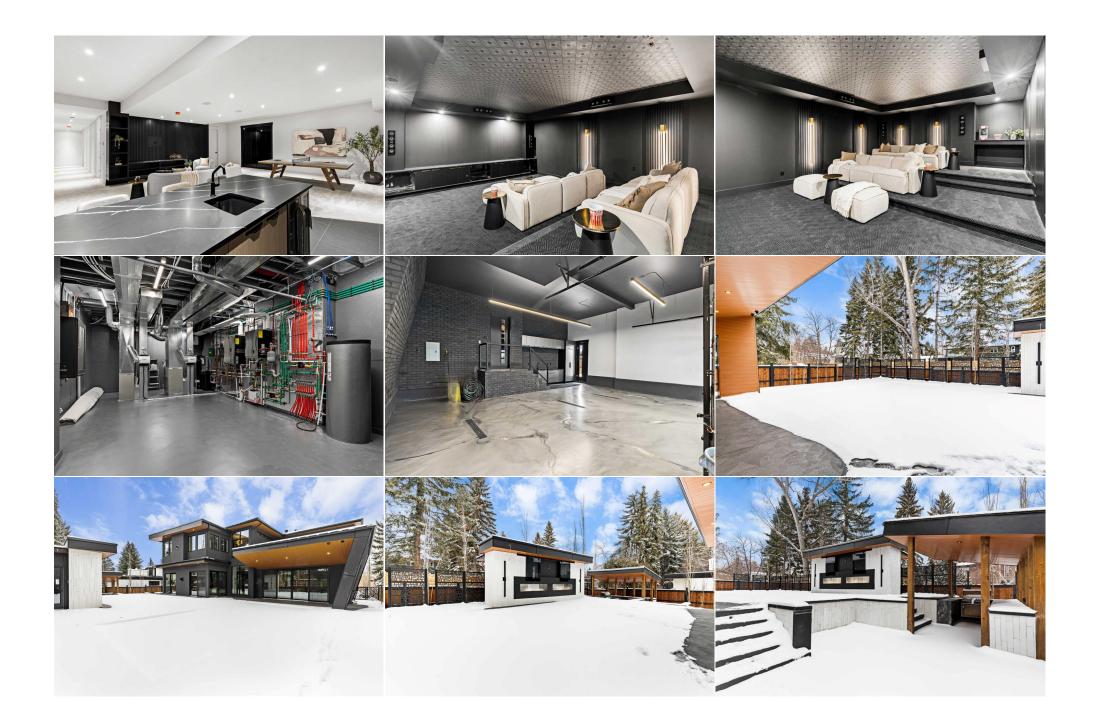

## Pub Rmks:

OPEN HOUSE Sat: April, 12, 1pm.-3pm. Welcome to an architectural triumph in Calgary's most exclusive enclave—Bel-Aire. Crafted by the renowned Trojan custom homes, this one of a kind estate offers an unparalleled fusion of modern design, natural elements, and masterful craftsmanship. Nestled on a meticulously landscaped 0.30-acre lot, this residence is surrounded by the Calgary Golf & Country Club, the Glenmore Reservoir, and the Elbow River Valley, providing a serene vet prestigious setting. Spanning over 8,670 square feet of flawlessly curated living space, this four-bedroom, seven-bathroom home redefines luxury and sophistication. The grand foyer welcomes you with soaring ceilings, stone wall, custom lighting and walls of glass, setting the tone for the bright, open-concept design. A private executive office, an exquisite central wine feature wall, and multiple social areas seamlessly integrate into the flow of the home. The heart of the home is an extraordinary chef's kitchen, featuring dual oversized islands, custom high-end cabinetry, and top-tier appliances—a space where culinary artistry meets breathtaking design. A multiple sliding glass doors open to an expansive outdoor lounge, complete with a stone feature entertainment wall accentuated by two 6 ft. fireplaces, sliding black glass tv mount and designer lighting. Covered outdoor kitchen boasts leathered granite, Napoleon grill, cabinetry, sink, offering a seamless transition to your private oasis. The stunningly landscaped backyard boasts an impressive swimming pool with power cover and multi lit water wall that spills from the house soffit. Multiple entertainment areas, artistic accent panels and lush greenery, create a resort-like retreat in the heart of the city. The upper level is home to a sophisticated primary suite, a haven of luxury featuring a private enclosed terrace, a Onyx fireplace, a spa-like en-suite, and a custom-designed dressing room. Two additional lavishly appointed bedrooms, each with its own en-suite, are accompanied by an elegant loft area, perfect for relaxation. Descend to the spectacular entertainment level, where luxury meets leisure. This incredible space features a custom-designed wet bar, an expansive family lounge, a state-of-the-art home theater, a private gym, and a tranquil yoga studio. A guest suite with a private bath, additional powder rooms, and a meticulously engineered mechanical room complete this level with uncompromising quality. No detail has been overlooked in this meticulously crafted home. A triple-car garage with epoxy flooring and sleek glass overhead doors offers both functionality and aesthetic appeal. Built to exceed expectations, this residence is a testament to elevated living in one of Calgary's most coveted communities. This exceptional residence offers a lifestyle of effortless luxury, featuring a full snow-melt front drive, automated irrigation, and an array of thoughtfully designed amenities that elevate every aspect of daily living. NA