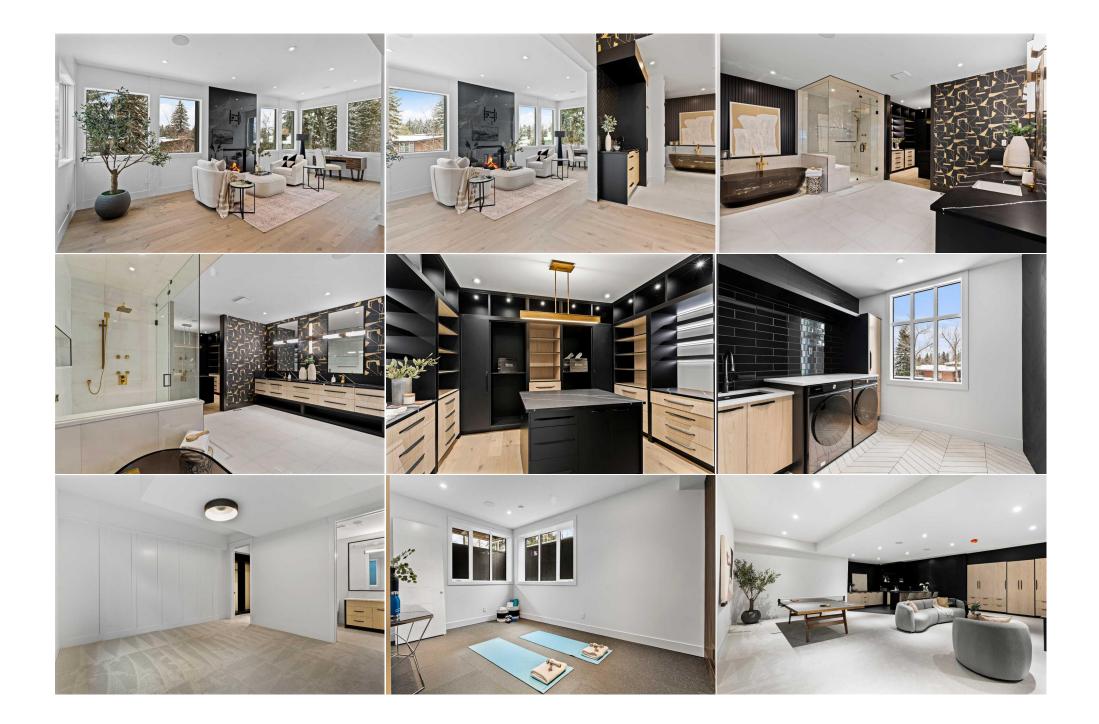

## Pub Rmks:

OPEN HOUSE Sat: April, 12, 1pm.-3pm. Welcome to an architectural triumph in Calgary's most exclusive enclave—Bel-Aire. Crafted by the renowned Trojan custom homes, this one of a kind estate offers an unparalleled fusion of modern design, natural elements, and masterful craftsmanship. Nestled on a meticulously landscaped 0.30-acre lot, this residence is surrounded by the Calgary Golf & Country Club, the Glenmore Reservoir, and the Elbow River Valley, providing a serene vet prestigious setting. Spanning over 8,670 square feet of flawlessly curated living space, this four-bedroom, seven-bathroom home redefines luxury and sophistication. The grand foyer welcomes you with soaring ceilings, stone wall, custom lighting and walls of glass, setting the tone for the bright, open-concept design. A private executive office, an exquisite central wine feature wall, and multiple social areas seamlessly integrate into the flow of the home. The heart of the home is an extraordinary chef's kitchen, featuring dual oversized islands, custom high-end cabinetry, and top-tier appliances—a space where culinary artistry meets breathtaking design. A multiple sliding glass doors open to an expansive outdoor lounge, complete with a stone feature entertainment wall accentuated by two 6 ft. fireplaces, sliding black glass tv mount and designer lighting. Covered outdoor kitchen boasts leathered granite, Napoleon grill, cabinetry, sink, offering a seamless transition to your private oasis. The stunningly landscaped backyard boasts an impressive swimming pool with power cover and multi lit water wall that spills from the house soffit. Multiple entertainment areas, artistic accent panels and lush greenery, create a resort-like retreat in the heart of the city. The upper level is home to a sophisticated primary suite, a haven of luxury featuring a private enclosed terrace, a Onyx fireplace, a spa-like en-suite, and a custom-designed dressing room. Two additional lavishly appointed bedrooms, each with its own en-suite, are accompanied by an elegant loft area, perfect for relaxation. Descend to the spectacular entertainment level, where luxury meets leisure. This incredible space features a custom-designed wet bar, an expansive family lounge, a state-of-the-art home theater, a private gym, and a tranquil yoga studio. A guest suite with a private bath, additional powder rooms, and a meticulously engineered mechanical room complete this level with uncompromising quality. No detail has been overlooked in this meticulously crafted home. A triple-car garage with epoxy flooring and sleek glass overhead doors offers both functionality and aesthetic appeal. Built to exceed expectations, this residence is a testament to elevated living in one of Calgary's most coveted communities. This exceptional residence offers a lifestyle of effortless luxury, featuring a full snow-melt front drive, automated irrigation, and an array of thoughtfully designed amenities that elevate every aspect of daily living. NA