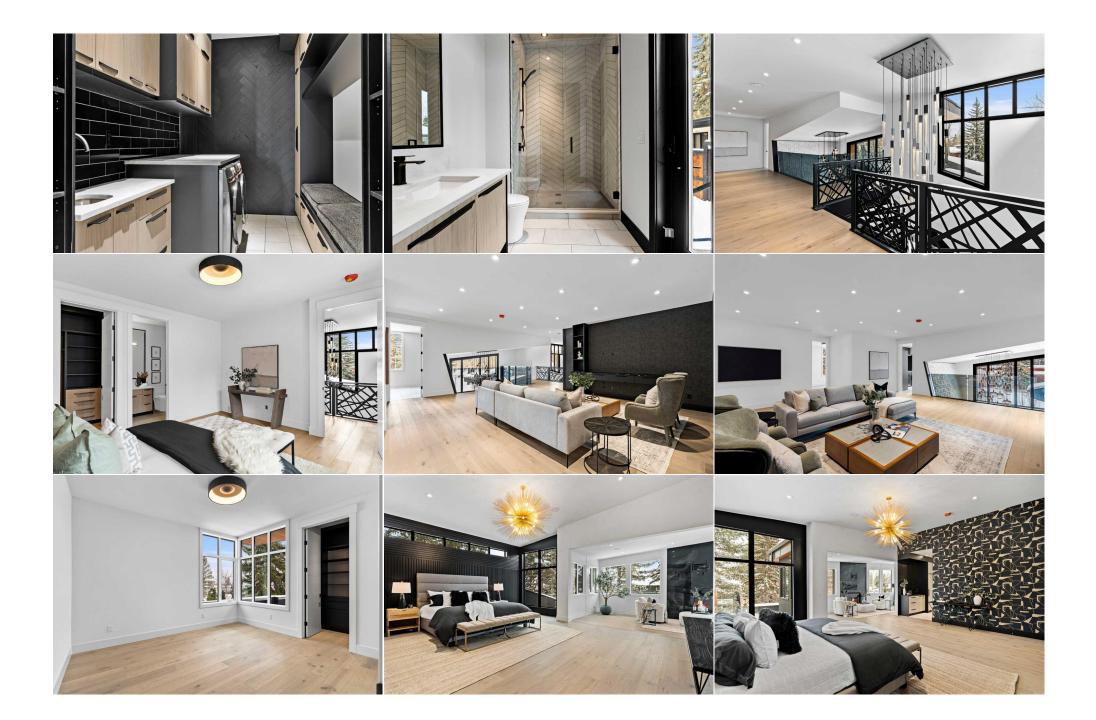

## Pub Rmks:

OPEN HOUSE Sat: April, 12, 1pm.-3pm. Welcome to an architectural triumph in Calgary's most exclusive enclave—Bel-Aire. Crafted by the renowned Trojan custom homes, this one of a kind estate offers an unparalleled fusion of modern design, natural elements, and masterful craftsmanship. Nestled on a meticulously landscaped 0.30-acre lot, this residence is surrounded by the Calgary Golf & Country Club, the Glenmore Reservoir, and the Elbow River Valley, providing a serene vet prestigious setting. Spanning over 8,670 square feet of flawlessly curated living space, this four-bedroom, seven-bathroom home redefines luxury and sophistication. The grand foyer welcomes you with soaring ceilings, stone wall, custom lighting and walls of glass, setting the tone for the bright, open-concept design. A private executive office, an exquisite central wine feature wall, and multiple social areas seamlessly integrate into the flow of the home. The heart of the home is an extraordinary chef's kitchen, featuring dual oversized islands, custom high-end cabinetry, and top-tier appliances—a space where culinary artistry meets breathtaking design. A multiple sliding glass doors open to an expansive outdoor lounge, complete with a stone feature entertainment wall accentuated by two 6 ft. fireplaces, sliding black glass tv mount and designer lighting. Covered outdoor kitchen boasts leathered granite, Napoleon grill, cabinetry, sink, offering a seamless transition to your private oasis. The stunningly landscaped backyard boasts an impressive swimming pool with power cover and multi lit water wall that spills from the house soffit. Multiple entertainment areas, artistic accent panels and lush greenery, create a resort-like retreat in the heart of the city. The upper level is home to a sophisticated primary suite, a haven of luxury featuring a private enclosed terrace, a Onyx fireplace, a spa-like en-suite, and a custom-designed dressing room. Two additional lavishly appointed bedrooms, each with its own en-suite, are accompanied by an elegant loft area, perfect for relaxation. Descend to the spectacular entertainment level, where luxury meets leisure. This incredible space features a custom-designed wet bar, an expansive family lounge, a state-of-the-art home theater, a private gym, and a tranquil yoga studio. A guest suite with a private bath, additional powder rooms, and a meticulously engineered mechanical room complete this level with uncompromising quality. No detail has been overlooked in this meticulously crafted home. A triple-car garage with epoxy flooring and sleek glass overhead doors offers both functionality and aesthetic appeal. Built to exceed expectations, this residence is a testament to elevated living in one of Calgary's most coveted communities. This exceptional residence offers a lifestyle of effortless luxury, featuring a full snow-melt front drive, automated irrigation, and an array of thoughtfully designed amenities that elevate every aspect of daily living. NA