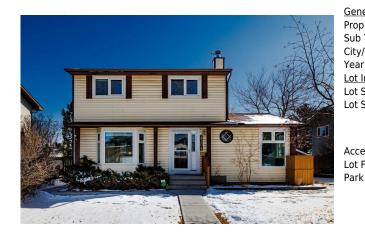

## 4304 55 Street, Calgary T1Y 4B7

| MLS®#:  | A2207962 | Area:   | Temple  | Listing          | 04/03/25       | List Price: <b>\$629,900</b> |
|---------|----------|---------|---------|------------------|----------------|------------------------------|
| Status: | Pending  | County: | Calgary | Date:<br>Change: | -\$20k, 16-Apr | Association: Fort McMurray   |

| neral Information  | 1                                             |                   |           | DOM           |           |  |
|--------------------|-----------------------------------------------|-------------------|-----------|---------------|-----------|--|
| ор Туре:           | Residential                                   |                   |           | 20            |           |  |
| b Type:            | Detached                                      |                   |           | <u>Layout</u> |           |  |
| y/Town:            | Calgary                                       | Finished Floor Ar | <u>ea</u> | Beds:         | 3 (3 )    |  |
| ar Built:          | 1978                                          | Abv Sqft:         | 1,626     | Baths:        | 2.5 (2 1) |  |
| <u>Information</u> |                                               | Low Sqft:         |           | Style:        | 2 Storey  |  |
| : Sz Ar:           | 5,478 sqft                                    | Ttl Sqft:         | 1,626     |               |           |  |
| Shape:             |                                               |                   |           | Parking       |           |  |
|                    |                                               |                   |           | Ttl Park:     | 2         |  |
|                    |                                               |                   |           | Garage Sz:    | 2         |  |
| cess:              |                                               |                   |           |               |           |  |
| : Feat:            | Back Lane,Back Yard,Few Trees,Rectangular Lot |                   |           |               |           |  |
| rk Feat:           | Double Garage Detached                        |                   |           |               |           |  |