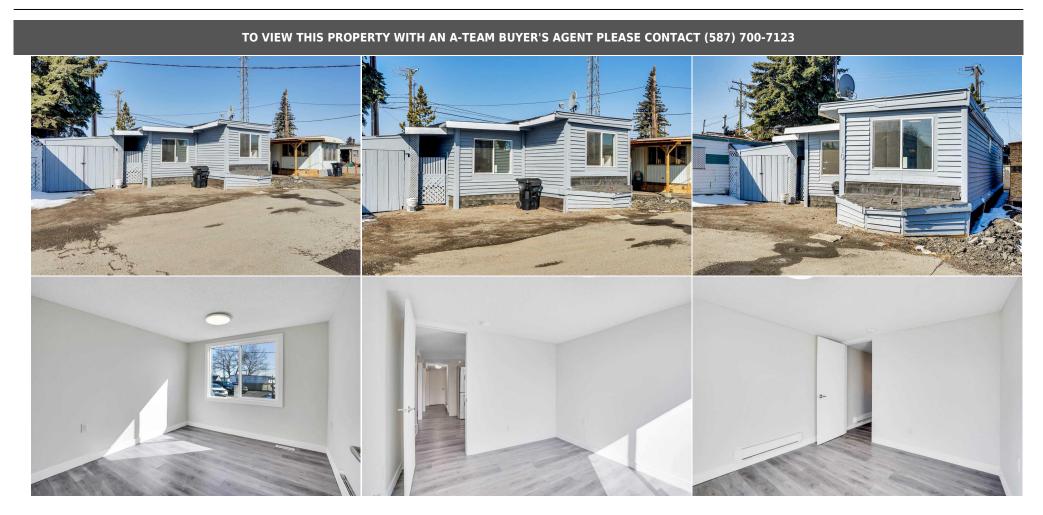

Title:

| Legal | Desc: |
|-------|-------|
|-------|-------|

Remarks

 Pub Rmks:
 Magnificent completely renovated mobile home with 3 Bedrooms and possibility of 4th bedroom/den/computer room located in the central location of Calgary near the Foothills Industrial. This mobile home is meticulously renovated with All new windows, New Kitchen with modern Appliances, and New Huge 4-pcs Bathroom. The interior boasted of new vinyl plank flooring throughout, All new doors, and is completed with Elegant modern lighting fixtures. There is also a brand new energy efficient forced-air furnace for your ideal comfortable winter enjoyment. New relaxation deck and not to mention that there is also a carport to park your vehicle during those winter snowing months. Oasis Park monthly pad fees is \$730 which include Water/ Sewer/ Garbage pick-up. Book your visit today before it's gone!