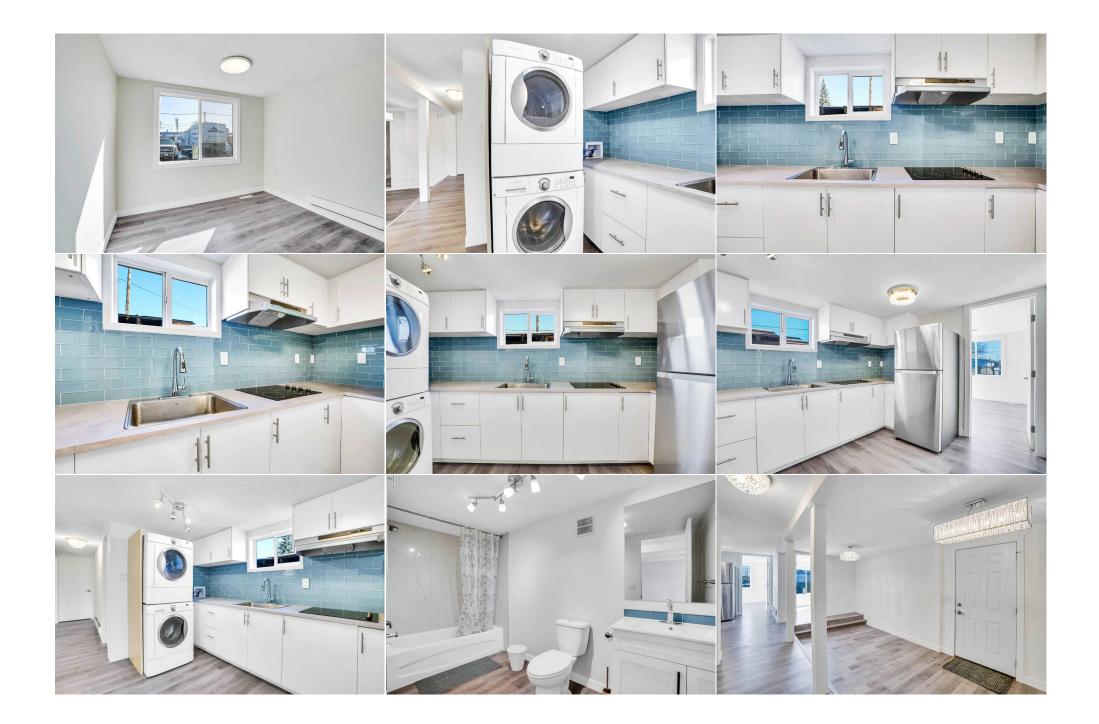

Title:

| Legal | Desc: |
|-------|-------|
|-------|-------|

Remarks

 Pub Rmks:
 Magnificent completely renovated mobile home with 3 Bedrooms and possibility of 4th bedroom/den/computer room located in the central location of Calgary near the Foothills Industrial. This mobile home is meticulously renovated with All new windows, New Kitchen with modern Appliances, and New Huge 4-pcs Bathroom. The interior boasted of new vinyl plank flooring throughout, All new doors, and is completed with Elegant modern lighting fixtures. There is also a brand new energy efficient forced-air furnace for your ideal comfortable winter enjoyment. New relaxation deck and not to mention that there is also a carport to park your vehicle during those winter snowing months. Oasis Park monthly pad fees is \$730 which include Water/ Sewer/ Garbage pick-up. Book your visit today before it's gone!