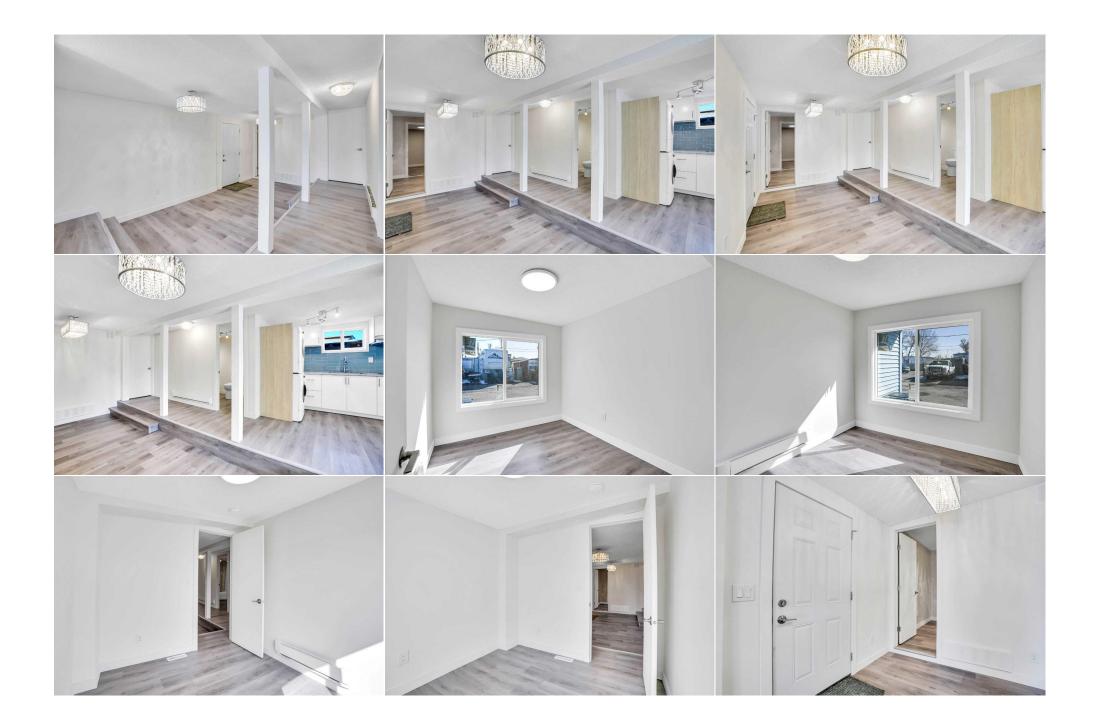

Title:

| Legal | Desc: |
|-------|-------|
|-------|-------|

Remarks

 Pub Rmks:
 Magnificent completely renovated mobile home with 3 Bedrooms and possibility of 4th bedroom/den/computer room located in the central location of Calgary near the Foothills Industrial. This mobile home is meticulously renovated with All new windows, New Kitchen with modern Appliances, and New Huge 4-pcs Bathroom. The interior boasted of new vinyl plank flooring throughout, All new doors, and is completed with Elegant modern lighting fixtures. There is also a brand new energy efficient forced-air furnace for your ideal comfortable winter enjoyment. New relaxation deck and not to mention that there is also a carport to park your vehicle during those winter snowing months. Oasis Park monthly pad fees is \$730 which include Water/ Sewer/ Garbage pick-up. Book your visit today before it's gone!