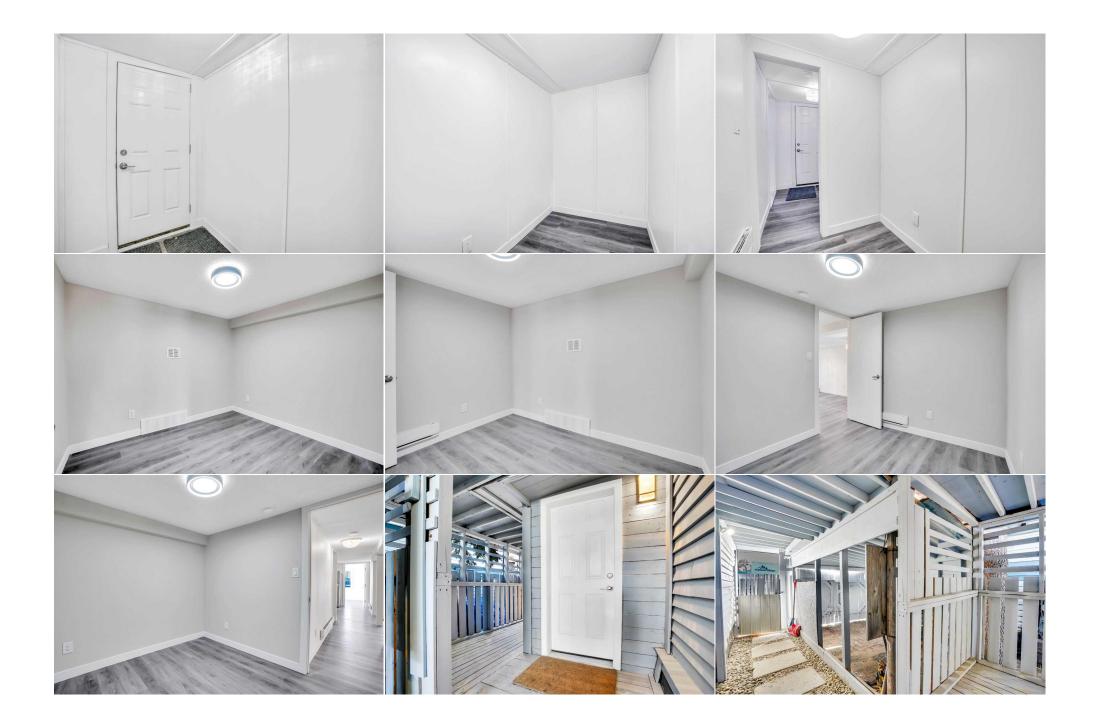

Title:

| Legal | Desc: |
|-------|-------|
|-------|-------|

Remarks

 Pub Rmks:
 Magnificent completely renovated mobile home with 3 Bedrooms and possibility of 4th bedroom/den/computer room located in the central location of Calgary near the Foothills Industrial. This mobile home is meticulously renovated with All new windows, New Kitchen with modern Appliances, and New Huge 4-pcs Bathroom. The interior boasted of new vinyl plank flooring throughout, All new doors, and is completed with Elegant modern lighting fixtures. There is also a brand new energy efficient forced-air furnace for your ideal comfortable winter enjoyment. New relaxation deck and not to mention that there is also a carport to park your vehicle during those winter snowing months. Oasis Park monthly pad fees is \$730 which include Water/ Sewer/ Garbage pick-up. Book your visit today before it's gone!