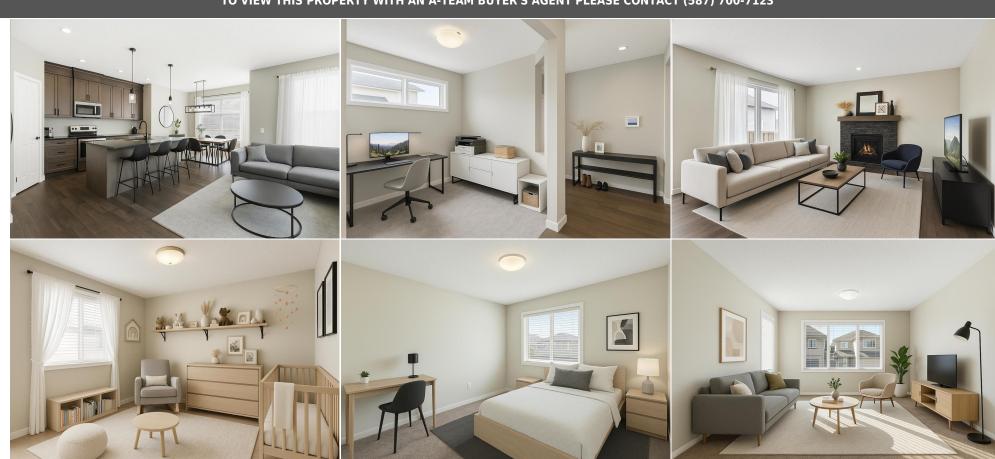

community of New Brighton, SE Calgary. Crafted with custom design, this home boasts a spacious Den/Office area upon entry and showcases exquisite hardwood flooring throughout the main floor. The kitchen offers ample space, top-of-the-line stainless steel appliances, and upgraded cabinets reaching ceiling heights. Accessible from the garage via a Walk-thru Pantry, the kitchen features high-end Granite countertops, complemented by the adjacent dining area. Venturing upstairs, you'll find a sizeable Bonus Room, along with three generously sized bedrooms and two full bathrooms. The primary bedroom boasts a luxurious 4-piece ensuite, while the other two bedrooms exceed average sizes. The property is well-connected to scenic pathways leading to tranquil ponds, ideal for leisurely walks or bike rides, offering both convenience and serenity. New Brighton is a well-rounded community with easy access to major roadways, amenities, schools, and parks. The basement presents an opportunity for your creative vision—a blank canvas ready to unfold your dreams. This home in New Brighton promises an exceptional living experience, blending comfort, convenience, and limitless possibilities. Flexible Ownership Options: Whether you want to diversify your investment portfolio or seek a worry-free property ownership experience, this offering caters to all. This investment is as convenient as it is lucrative. Community Impact: By investing in this property, you're not just securing a financial asset; you're contributing to a supportive and active lifestyle community for young ones and seniors, making a positive impact in the lives of many. Reach out to your preferred Real Estate Agent today to schedule a private viewing. N/A