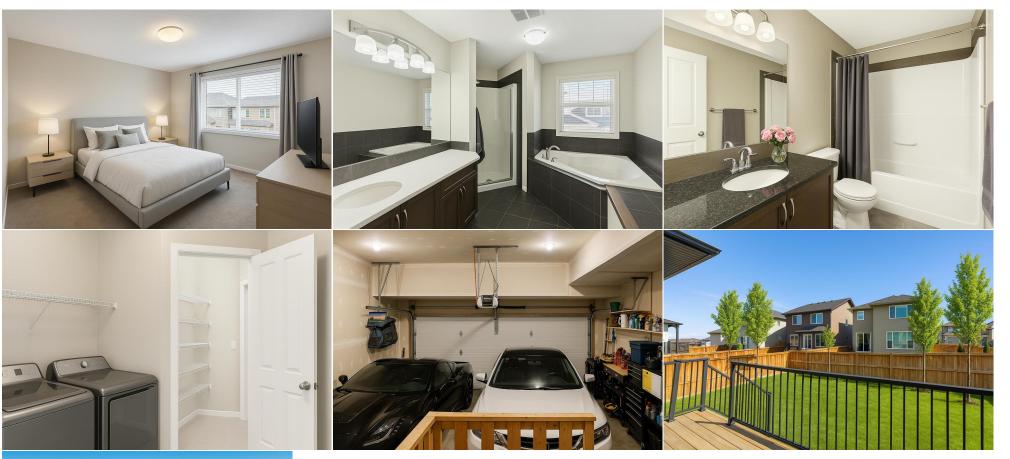

community of New Brighton, SE Calgary. Crafted with custom design, this home boasts a spacious Den/Office area upon entry and showcases exquisite hardwood flooring throughout the main floor. The kitchen offers ample space, top-of-the-line stainless steel appliances, and upgraded cabinets reaching ceiling heights. Accessible from the garage via a Walk-thru Pantry, the kitchen features high-end Granite countertops, complemented by the adjacent dining area. Venturing upstairs, you'll find a sizeable Bonus Room, along with three generously sized bedrooms and two full bathrooms. The primary bedroom boasts a luxurious 4-piece ensuite, while the other two bedrooms exceed average sizes. The property is well-connected to scenic pathways leading to tranquil ponds, ideal for leisurely walks or bike rides, offering both convenience and serenity. New Brighton is a well-rounded community with easy access to major roadways, amenities, schools, and parks. The basement presents an opportunity for your creative vision—a blank canvas ready to unfold your dreams. This home in New Brighton promises an exceptional living experience, blending comfort, convenience, and limitless possibilities. Flexible Ownership Options: Whether you want to diversify your investment portfolio or seek a worry-free property ownership experience, this offering caters to all. This investment is as convenient as it is lucrative. Community Impact: By investing in this property, you're not just securing a financial asset; you're contributing to a supportive and active lifestyle community for young ones and seniors, making a positive impact in the lives of many. Reach out to your preferred Real Estate Agent today to schedule a private viewing. N/A