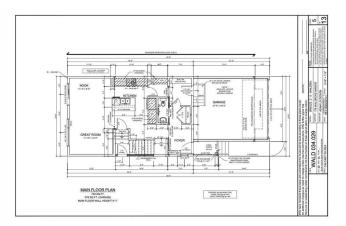

|                                    |                                                                                                                                                                                                                                                                                                                                                                                                                                                                                                                                                                                                                                                                                                                                                                                                                                                                                                                                                                                                                                                                                                                                                                                                                                                                                                                                                                                                                                                                                                                                                                                                                                                                                                                                                                                                                                                                                                                                                                                                      |               | Room Information    |        |                |  |  |  |  |
|------------------------------------|------------------------------------------------------------------------------------------------------------------------------------------------------------------------------------------------------------------------------------------------------------------------------------------------------------------------------------------------------------------------------------------------------------------------------------------------------------------------------------------------------------------------------------------------------------------------------------------------------------------------------------------------------------------------------------------------------------------------------------------------------------------------------------------------------------------------------------------------------------------------------------------------------------------------------------------------------------------------------------------------------------------------------------------------------------------------------------------------------------------------------------------------------------------------------------------------------------------------------------------------------------------------------------------------------------------------------------------------------------------------------------------------------------------------------------------------------------------------------------------------------------------------------------------------------------------------------------------------------------------------------------------------------------------------------------------------------------------------------------------------------------------------------------------------------------------------------------------------------------------------------------------------------------------------------------------------------------------------------------------------------|---------------|---------------------|--------|----------------|--|--|--|--|
| Room                               | Level                                                                                                                                                                                                                                                                                                                                                                                                                                                                                                                                                                                                                                                                                                                                                                                                                                                                                                                                                                                                                                                                                                                                                                                                                                                                                                                                                                                                                                                                                                                                                                                                                                                                                                                                                                                                                                                                                                                                                                                                | Dimensions    | Room                | Level  | Dimensions     |  |  |  |  |
| Nook                               | Main                                                                                                                                                                                                                                                                                                                                                                                                                                                                                                                                                                                                                                                                                                                                                                                                                                                                                                                                                                                                                                                                                                                                                                                                                                                                                                                                                                                                                                                                                                                                                                                                                                                                                                                                                                                                                                                                                                                                                                                                 | 11`4" x 9`0"  | Great Room          | Main   | 11`10" x 12`0" |  |  |  |  |
| Kitchen                            | Main                                                                                                                                                                                                                                                                                                                                                                                                                                                                                                                                                                                                                                                                                                                                                                                                                                                                                                                                                                                                                                                                                                                                                                                                                                                                                                                                                                                                                                                                                                                                                                                                                                                                                                                                                                                                                                                                                                                                                                                                 | 8`10" x 12`4" | 2pc Bathroom        | Main   | 3`2" x 7`4"    |  |  |  |  |
| Foyer                              | Main                                                                                                                                                                                                                                                                                                                                                                                                                                                                                                                                                                                                                                                                                                                                                                                                                                                                                                                                                                                                                                                                                                                                                                                                                                                                                                                                                                                                                                                                                                                                                                                                                                                                                                                                                                                                                                                                                                                                                                                                 | 7`0" x 7`8"   | Bedroom             | Second | 10`0" x 10`4"  |  |  |  |  |
| Bedroom                            | Second                                                                                                                                                                                                                                                                                                                                                                                                                                                                                                                                                                                                                                                                                                                                                                                                                                                                                                                                                                                                                                                                                                                                                                                                                                                                                                                                                                                                                                                                                                                                                                                                                                                                                                                                                                                                                                                                                                                                                                                               | 10`0" x 10`4" | 4pc Bathroom        | Second | 9`6" x 7`8"    |  |  |  |  |
| Laundry                            | Second                                                                                                                                                                                                                                                                                                                                                                                                                                                                                                                                                                                                                                                                                                                                                                                                                                                                                                                                                                                                                                                                                                                                                                                                                                                                                                                                                                                                                                                                                                                                                                                                                                                                                                                                                                                                                                                                                                                                                                                               | 7`0" x 5`5"   | Bonus Room          | Second | 11`6" x 13`10" |  |  |  |  |
| Bedroom - Primary                  | Second                                                                                                                                                                                                                                                                                                                                                                                                                                                                                                                                                                                                                                                                                                                                                                                                                                                                                                                                                                                                                                                                                                                                                                                                                                                                                                                                                                                                                                                                                                                                                                                                                                                                                                                                                                                                                                                                                                                                                                                               | 14`8" x 17`0" | 5pc Ensuite bath    | Second | 7`8" x 15`2"   |  |  |  |  |
|                                    |                                                                                                                                                                                                                                                                                                                                                                                                                                                                                                                                                                                                                                                                                                                                                                                                                                                                                                                                                                                                                                                                                                                                                                                                                                                                                                                                                                                                                                                                                                                                                                                                                                                                                                                                                                                                                                                                                                                                                                                                      |               | Legal/Tax/Financial |        |                |  |  |  |  |
| Title:                             |                                                                                                                                                                                                                                                                                                                                                                                                                                                                                                                                                                                                                                                                                                                                                                                                                                                                                                                                                                                                                                                                                                                                                                                                                                                                                                                                                                                                                                                                                                                                                                                                                                                                                                                                                                                                                                                                                                                                                                                                      | Zoning:       |                     |        |                |  |  |  |  |
| Fee Simple                         |                                                                                                                                                                                                                                                                                                                                                                                                                                                                                                                                                                                                                                                                                                                                                                                                                                                                                                                                                                                                                                                                                                                                                                                                                                                                                                                                                                                                                                                                                                                                                                                                                                                                                                                                                                                                                                                                                                                                                                                                      | R-1           |                     |        |                |  |  |  |  |
| Legal Desc:                        | 2410617                                                                                                                                                                                                                                                                                                                                                                                                                                                                                                                                                                                                                                                                                                                                                                                                                                                                                                                                                                                                                                                                                                                                                                                                                                                                                                                                                                                                                                                                                                                                                                                                                                                                                                                                                                                                                                                                                                                                                                                              |               |                     |        |                |  |  |  |  |
|                                    |                                                                                                                                                                                                                                                                                                                                                                                                                                                                                                                                                                                                                                                                                                                                                                                                                                                                                                                                                                                                                                                                                                                                                                                                                                                                                                                                                                                                                                                                                                                                                                                                                                                                                                                                                                                                                                                                                                                                                                                                      |               | Remarks             |        |                |  |  |  |  |
| Pub Rmks:                          | Welcome to 178 Walgrove Manor SE, a beautifully crafted two-story home in the highly desirable community of Walden in southeast Calgary. Built by Daytona<br>Homes, this thoughtfully designed residence offers modern comfort, a functional layout, and over 2,000 square feet of stylish living space, all nestled in a quiet,<br>family-friendly neighborhood. As you enter the main floor, you're greeted by a welcoming foyer at the front and a mudroom off the double-attached garage,<br>creating a convenient transition space whether you're coming or going. Between the two entrances, you'll find a large closet for storage and a two-piece bathroom,<br>making this front section both practical and guest-friendly. Heading toward the rear of the home, the space opens up into a bright and airy kitchen with a large<br>central island, perfect for cooking, casual dining, or gathering with friends and family. The kitchen flows effortlessly into the great room and eating nook, creating a<br>wide-open main floor ideal for entertaining or everyday living. Upstairs, two well-sized bedrooms at the back of the home offer comfort and privacy, sharing a<br>modern four-piece bathroom. A laundry area and a spacious bonus room sit between the bedrooms and the primary suite at the front, separating the living areas<br>and creating a perfect layout for families. The primary bedroom is a serene retreat, complete with a five-piece ensuite featuring dual sinks, a soaker tub, a separate<br>shower, and a large walk-in closet to top it all off. Located in Walden, a community known for its parks, pathways, and access to major amenities and roadways, this<br>home offers the perfect blend of convenience and suburban charm. With Daytona Homes' signature craftsmanship and commitment to customer satisfaction, 178<br>Walgrove Manor SE is ready to welcome you home. Book your private tour today and experience all this property has to offer. |               |                     |        |                |  |  |  |  |
| Inclusions:<br>Property Listed By: | N/A<br>Royal LePage Bench                                                                                                                                                                                                                                                                                                                                                                                                                                                                                                                                                                                                                                                                                                                                                                                                                                                                                                                                                                                                                                                                                                                                                                                                                                                                                                                                                                                                                                                                                                                                                                                                                                                                                                                                                                                                                                                                                                                                                                            | mark          |                     |        |                |  |  |  |  |