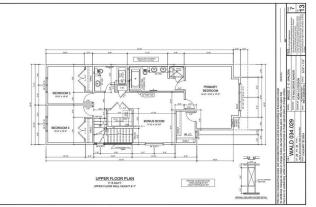

|                                    |                                                                                                                                                                                                                                                                                                                                                                                                                                                                                                                                                                                                                                                                                                                                                                                                                                                                                                                                                                                                                                                                                                                                                                                                                                                                                                                                                                                                                                                                                                                                                                                                                                                                                                                                                                                                                                                                                                                                                                                                      |               | Room Information    |        |                |  |  |  |  |
|------------------------------------|------------------------------------------------------------------------------------------------------------------------------------------------------------------------------------------------------------------------------------------------------------------------------------------------------------------------------------------------------------------------------------------------------------------------------------------------------------------------------------------------------------------------------------------------------------------------------------------------------------------------------------------------------------------------------------------------------------------------------------------------------------------------------------------------------------------------------------------------------------------------------------------------------------------------------------------------------------------------------------------------------------------------------------------------------------------------------------------------------------------------------------------------------------------------------------------------------------------------------------------------------------------------------------------------------------------------------------------------------------------------------------------------------------------------------------------------------------------------------------------------------------------------------------------------------------------------------------------------------------------------------------------------------------------------------------------------------------------------------------------------------------------------------------------------------------------------------------------------------------------------------------------------------------------------------------------------------------------------------------------------------|---------------|---------------------|--------|----------------|--|--|--|--|
| Room                               | Level                                                                                                                                                                                                                                                                                                                                                                                                                                                                                                                                                                                                                                                                                                                                                                                                                                                                                                                                                                                                                                                                                                                                                                                                                                                                                                                                                                                                                                                                                                                                                                                                                                                                                                                                                                                                                                                                                                                                                                                                | Dimensions    | Room                | Level  | Dimensions     |  |  |  |  |
| Nook                               | Main                                                                                                                                                                                                                                                                                                                                                                                                                                                                                                                                                                                                                                                                                                                                                                                                                                                                                                                                                                                                                                                                                                                                                                                                                                                                                                                                                                                                                                                                                                                                                                                                                                                                                                                                                                                                                                                                                                                                                                                                 | 11`4" x 9`0"  | Great Room          | Main   | 11`10" x 12`0" |  |  |  |  |
| Kitchen                            | Main                                                                                                                                                                                                                                                                                                                                                                                                                                                                                                                                                                                                                                                                                                                                                                                                                                                                                                                                                                                                                                                                                                                                                                                                                                                                                                                                                                                                                                                                                                                                                                                                                                                                                                                                                                                                                                                                                                                                                                                                 | 8`10" x 12`4" | 2pc Bathroom        | Main   | 3`2" x 7`4"    |  |  |  |  |
| Foyer                              | Main                                                                                                                                                                                                                                                                                                                                                                                                                                                                                                                                                                                                                                                                                                                                                                                                                                                                                                                                                                                                                                                                                                                                                                                                                                                                                                                                                                                                                                                                                                                                                                                                                                                                                                                                                                                                                                                                                                                                                                                                 | 7`0" x 7`8"   | Bedroom             | Second | 10`0" x 10`4"  |  |  |  |  |
| Bedroom                            | Second                                                                                                                                                                                                                                                                                                                                                                                                                                                                                                                                                                                                                                                                                                                                                                                                                                                                                                                                                                                                                                                                                                                                                                                                                                                                                                                                                                                                                                                                                                                                                                                                                                                                                                                                                                                                                                                                                                                                                                                               | 10`0" x 10`4" | 4pc Bathroom        | Second | 9`6" x 7`8"    |  |  |  |  |
| Laundry                            | Second                                                                                                                                                                                                                                                                                                                                                                                                                                                                                                                                                                                                                                                                                                                                                                                                                                                                                                                                                                                                                                                                                                                                                                                                                                                                                                                                                                                                                                                                                                                                                                                                                                                                                                                                                                                                                                                                                                                                                                                               | 7`0" x 5`5"   | Bonus Room          | Second | 11`6" x 13`10" |  |  |  |  |
| Bedroom - Primary                  | Second                                                                                                                                                                                                                                                                                                                                                                                                                                                                                                                                                                                                                                                                                                                                                                                                                                                                                                                                                                                                                                                                                                                                                                                                                                                                                                                                                                                                                                                                                                                                                                                                                                                                                                                                                                                                                                                                                                                                                                                               | 14`8" x 17`0" | 5pc Ensuite bath    | Second | 7`8" x 15`2"   |  |  |  |  |
|                                    |                                                                                                                                                                                                                                                                                                                                                                                                                                                                                                                                                                                                                                                                                                                                                                                                                                                                                                                                                                                                                                                                                                                                                                                                                                                                                                                                                                                                                                                                                                                                                                                                                                                                                                                                                                                                                                                                                                                                                                                                      |               | Legal/Tax/Financial |        |                |  |  |  |  |
| Title:                             |                                                                                                                                                                                                                                                                                                                                                                                                                                                                                                                                                                                                                                                                                                                                                                                                                                                                                                                                                                                                                                                                                                                                                                                                                                                                                                                                                                                                                                                                                                                                                                                                                                                                                                                                                                                                                                                                                                                                                                                                      | Zoning:       |                     |        |                |  |  |  |  |
| Fee Simple                         |                                                                                                                                                                                                                                                                                                                                                                                                                                                                                                                                                                                                                                                                                                                                                                                                                                                                                                                                                                                                                                                                                                                                                                                                                                                                                                                                                                                                                                                                                                                                                                                                                                                                                                                                                                                                                                                                                                                                                                                                      | R-1           |                     |        |                |  |  |  |  |
| Legal Desc:                        | 2410617                                                                                                                                                                                                                                                                                                                                                                                                                                                                                                                                                                                                                                                                                                                                                                                                                                                                                                                                                                                                                                                                                                                                                                                                                                                                                                                                                                                                                                                                                                                                                                                                                                                                                                                                                                                                                                                                                                                                                                                              |               |                     |        |                |  |  |  |  |
|                                    |                                                                                                                                                                                                                                                                                                                                                                                                                                                                                                                                                                                                                                                                                                                                                                                                                                                                                                                                                                                                                                                                                                                                                                                                                                                                                                                                                                                                                                                                                                                                                                                                                                                                                                                                                                                                                                                                                                                                                                                                      |               | Remarks             |        |                |  |  |  |  |
| Pub Rmks:                          | Welcome to 178 Walgrove Manor SE, a beautifully crafted two-story home in the highly desirable community of Walden in southeast Calgary. Built by Daytona<br>Homes, this thoughtfully designed residence offers modern comfort, a functional layout, and over 2,000 square feet of stylish living space, all nestled in a quiet,<br>family-friendly neighborhood. As you enter the main floor, you're greeted by a welcoming foyer at the front and a mudroom off the double-attached garage,<br>creating a convenient transition space whether you're coming or going. Between the two entrances, you'll find a large closet for storage and a two-piece bathroom,<br>making this front section both practical and guest-friendly. Heading toward the rear of the home, the space opens up into a bright and airy kitchen with a large<br>central island, perfect for cooking, casual dining, or gathering with friends and family. The kitchen flows effortlessly into the great room and eating nook, creating a<br>wide-open main floor ideal for entertaining or everyday living. Upstairs, two well-sized bedrooms at the back of the home offer comfort and privacy, sharing a<br>modern four-piece bathroom. A laundry area and a spacious bonus room sit between the bedrooms and the primary suite at the front, separating the living areas<br>and creating a perfect layout for families. The primary bedroom is a serene retreat, complete with a five-piece ensuite featuring dual sinks, a soaker tub, a separate<br>shower, and a large walk-in closet to top it all off. Located in Walden, a community known for its parks, pathways, and access to major amenities and roadways, this<br>home offers the perfect blend of convenience and suburban charm. With Daytona Homes' signature craftsmanship and commitment to customer satisfaction, 178<br>Walgrove Manor SE is ready to welcome you home. Book your private tour today and experience all this property has to offer. |               |                     |        |                |  |  |  |  |
| Inclusions:<br>Property Listed By: | N/A<br>Royal LePage Bench                                                                                                                                                                                                                                                                                                                                                                                                                                                                                                                                                                                                                                                                                                                                                                                                                                                                                                                                                                                                                                                                                                                                                                                                                                                                                                                                                                                                                                                                                                                                                                                                                                                                                                                                                                                                                                                                                                                                                                            | mark          |                     |        |                |  |  |  |  |