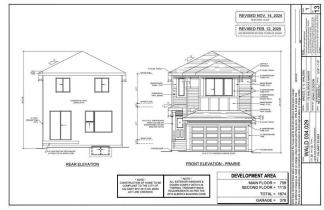

## 178 WALGROVE Manor, Calgary T2X 5N9

| MLS®#:  | A2209140 | Area:   | Walden  | Listing<br>Date:                                                                                                           | 04/06/25 |                                                          | List Price: | \$679,900                                                         |                |                                                                                        |                                           |
|---------|----------|---------|---------|----------------------------------------------------------------------------------------------------------------------------|----------|----------------------------------------------------------|-------------|-------------------------------------------------------------------|----------------|----------------------------------------------------------------------------------------|-------------------------------------------|
| Status: | Pending  | County: | Calgary | Change:                                                                                                                    | None     |                                                          | Associatio  | n: Fort McMurray                                                  |                |                                                                                        |                                           |
|         |          |         |         | General Info<br>Prop Type:<br>Sub Type:<br>City/Town:<br>Year Built:<br>Lot Informa<br>Lot Sz Ar:<br>Lot Shape:<br>Access: | tion     | Residential<br>Detached<br>Calgary<br>2025<br>2,891 sqft |             | <u>Finished Floor Area</u><br>Abv Sqft:<br>Low Sqft:<br>Ttl Sqft: | 1,874<br>1,874 | DOM<br>16<br>Layout<br>Beds:<br>Baths:<br>Style:<br>Parking<br>Ttl Park:<br>Garage Sz: | 3 (3 )<br>2.5 (2 1)<br>2 Storey<br>4<br>2 |
|         |          |         |         | Lot Feat:<br>Park Feat:                                                                                                    |          | Back Yard,(<br>Double Gara                               |             | ew Trees,Rectangula<br>hed                                        | r Lot          |                                                                                        |                                           |