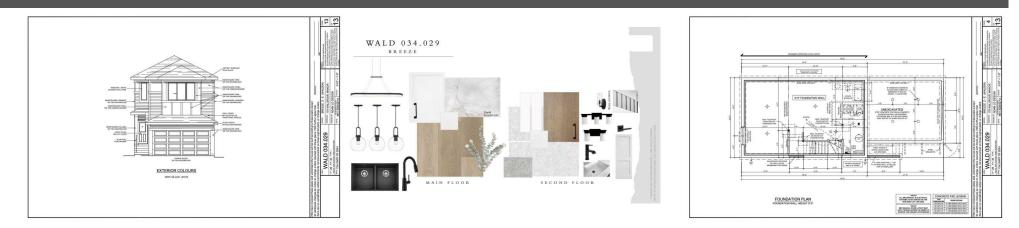

## 178 WALGROVE Manor, Calgary T2X 5N9

| MLS®#:  | A2209140 | Area:   | Walden  | Listing<br>Date:                                                                                                           | 04/06/25 |                                                          | List Price: | \$679,900                                                         |                |                                                                                        |                                           |
|---------|----------|---------|---------|----------------------------------------------------------------------------------------------------------------------------|----------|----------------------------------------------------------|-------------|-------------------------------------------------------------------|----------------|----------------------------------------------------------------------------------------|-------------------------------------------|
| Status: | Pending  | County: | Calgary | Change:                                                                                                                    | None     |                                                          | Associatio  | n: Fort McMurray                                                  |                |                                                                                        |                                           |
|         |          |         |         | General Info<br>Prop Type:<br>Sub Type:<br>City/Town:<br>Year Built:<br>Lot Informa<br>Lot Sz Ar:<br>Lot Shape:<br>Access: | tion     | Residential<br>Detached<br>Calgary<br>2025<br>2,891 sqft |             | <u>Finished Floor Area</u><br>Abv Sqft:<br>Low Sqft:<br>Ttl Sqft: | 1,874<br>1,874 | DOM<br>16<br>Layout<br>Beds:<br>Baths:<br>Style:<br>Parking<br>Ttl Park:<br>Garage Sz: | 3 (3 )<br>2.5 (2 1)<br>2 Storey<br>4<br>2 |
|         |          |         |         | Lot Feat:<br>Park Feat:                                                                                                    |          | Back Yard,(<br>Double Gara                               |             | ew Trees,Rectangula<br>hed                                        | r Lot          |                                                                                        |                                           |

Utilities and Features

| Roof:         | Asphalt Shingle                                                                                       |                                                                 | Construction:                   |  |
|---------------|-------------------------------------------------------------------------------------------------------|-----------------------------------------------------------------|---------------------------------|--|
| Heating:      | Forced Air                                                                                            |                                                                 | Vinyl Siding,Wood Frame         |  |
| Sewer:        |                                                                                                       |                                                                 | Flooring:                       |  |
| Ext Feat:     | None                                                                                                  |                                                                 | Carpet,Ceramic Tile,Vinyl Plank |  |
|               |                                                                                                       |                                                                 | Water Source:                   |  |
|               |                                                                                                       |                                                                 | Fnd/Bsmt:                       |  |
|               |                                                                                                       |                                                                 | Poured Concrete                 |  |
| Kitchen Appl: | C                                                                                                     | Dishwasher,Electric Stove,Garage Control(s),Microwave,Refrigera | ator                            |  |
| Int Feat:     | Bathroom Rough-in,Built-in Features,Closet Organizers,Kitchen Island,Open Floorplan,Walk-In Closet(s) |                                                                 |                                 |  |
| Utilities:    |                                                                                                       |                                                                 |                                 |  |

|                                    |                                                                                                                                                                                                                                                                                                                                                                                                                                                                                                                                                                                                                                                                                                                                                                                                                                                                                                                                                                                                                                                                                                                                                                                                                                                                                                                                                                                                                                                                                                                                                                                                                                                                                                                                                                                                                                                                                                                                                                                                      |               | Room Information    |        |                |  |  |  |  |
|------------------------------------|------------------------------------------------------------------------------------------------------------------------------------------------------------------------------------------------------------------------------------------------------------------------------------------------------------------------------------------------------------------------------------------------------------------------------------------------------------------------------------------------------------------------------------------------------------------------------------------------------------------------------------------------------------------------------------------------------------------------------------------------------------------------------------------------------------------------------------------------------------------------------------------------------------------------------------------------------------------------------------------------------------------------------------------------------------------------------------------------------------------------------------------------------------------------------------------------------------------------------------------------------------------------------------------------------------------------------------------------------------------------------------------------------------------------------------------------------------------------------------------------------------------------------------------------------------------------------------------------------------------------------------------------------------------------------------------------------------------------------------------------------------------------------------------------------------------------------------------------------------------------------------------------------------------------------------------------------------------------------------------------------|---------------|---------------------|--------|----------------|--|--|--|--|
| Room                               | Level                                                                                                                                                                                                                                                                                                                                                                                                                                                                                                                                                                                                                                                                                                                                                                                                                                                                                                                                                                                                                                                                                                                                                                                                                                                                                                                                                                                                                                                                                                                                                                                                                                                                                                                                                                                                                                                                                                                                                                                                | Dimensions    | Room                | Level  | Dimensions     |  |  |  |  |
| Nook                               | Main                                                                                                                                                                                                                                                                                                                                                                                                                                                                                                                                                                                                                                                                                                                                                                                                                                                                                                                                                                                                                                                                                                                                                                                                                                                                                                                                                                                                                                                                                                                                                                                                                                                                                                                                                                                                                                                                                                                                                                                                 | 11`4" x 9`0"  | Great Room          | Main   | 11`10" x 12`0" |  |  |  |  |
| Kitchen                            | Main                                                                                                                                                                                                                                                                                                                                                                                                                                                                                                                                                                                                                                                                                                                                                                                                                                                                                                                                                                                                                                                                                                                                                                                                                                                                                                                                                                                                                                                                                                                                                                                                                                                                                                                                                                                                                                                                                                                                                                                                 | 8`10" x 12`4" | 2pc Bathroom        | Main   | 3`2" x 7`4"    |  |  |  |  |
| Foyer                              | Main                                                                                                                                                                                                                                                                                                                                                                                                                                                                                                                                                                                                                                                                                                                                                                                                                                                                                                                                                                                                                                                                                                                                                                                                                                                                                                                                                                                                                                                                                                                                                                                                                                                                                                                                                                                                                                                                                                                                                                                                 | 7`0" x 7`8"   | Bedroom             | Second | 10`0" x 10`4"  |  |  |  |  |
| Bedroom                            | Second                                                                                                                                                                                                                                                                                                                                                                                                                                                                                                                                                                                                                                                                                                                                                                                                                                                                                                                                                                                                                                                                                                                                                                                                                                                                                                                                                                                                                                                                                                                                                                                                                                                                                                                                                                                                                                                                                                                                                                                               | 10`0" x 10`4" | 4pc Bathroom        | Second | 9`6" x 7`8"    |  |  |  |  |
| Laundry                            | Second                                                                                                                                                                                                                                                                                                                                                                                                                                                                                                                                                                                                                                                                                                                                                                                                                                                                                                                                                                                                                                                                                                                                                                                                                                                                                                                                                                                                                                                                                                                                                                                                                                                                                                                                                                                                                                                                                                                                                                                               | 7`0" x 5`5"   | Bonus Room          | Second | 11`6" x 13`10" |  |  |  |  |
| Bedroom - Primary                  | Second                                                                                                                                                                                                                                                                                                                                                                                                                                                                                                                                                                                                                                                                                                                                                                                                                                                                                                                                                                                                                                                                                                                                                                                                                                                                                                                                                                                                                                                                                                                                                                                                                                                                                                                                                                                                                                                                                                                                                                                               | 14`8" x 17`0" | 5pc Ensuite bath    | Second | 7`8" x 15`2"   |  |  |  |  |
|                                    |                                                                                                                                                                                                                                                                                                                                                                                                                                                                                                                                                                                                                                                                                                                                                                                                                                                                                                                                                                                                                                                                                                                                                                                                                                                                                                                                                                                                                                                                                                                                                                                                                                                                                                                                                                                                                                                                                                                                                                                                      |               | Legal/Tax/Financial |        |                |  |  |  |  |
| Title:                             |                                                                                                                                                                                                                                                                                                                                                                                                                                                                                                                                                                                                                                                                                                                                                                                                                                                                                                                                                                                                                                                                                                                                                                                                                                                                                                                                                                                                                                                                                                                                                                                                                                                                                                                                                                                                                                                                                                                                                                                                      | Zoning:       |                     |        |                |  |  |  |  |
| Fee Simple                         |                                                                                                                                                                                                                                                                                                                                                                                                                                                                                                                                                                                                                                                                                                                                                                                                                                                                                                                                                                                                                                                                                                                                                                                                                                                                                                                                                                                                                                                                                                                                                                                                                                                                                                                                                                                                                                                                                                                                                                                                      | R-1           |                     |        |                |  |  |  |  |
| Legal Desc:                        | 2410617                                                                                                                                                                                                                                                                                                                                                                                                                                                                                                                                                                                                                                                                                                                                                                                                                                                                                                                                                                                                                                                                                                                                                                                                                                                                                                                                                                                                                                                                                                                                                                                                                                                                                                                                                                                                                                                                                                                                                                                              |               |                     |        |                |  |  |  |  |
|                                    |                                                                                                                                                                                                                                                                                                                                                                                                                                                                                                                                                                                                                                                                                                                                                                                                                                                                                                                                                                                                                                                                                                                                                                                                                                                                                                                                                                                                                                                                                                                                                                                                                                                                                                                                                                                                                                                                                                                                                                                                      |               | Remarks             |        |                |  |  |  |  |
| Pub Rmks:                          | Welcome to 178 Walgrove Manor SE, a beautifully crafted two-story home in the highly desirable community of Walden in southeast Calgary. Built by Daytona<br>Homes, this thoughtfully designed residence offers modern comfort, a functional layout, and over 2,000 square feet of stylish living space, all nestled in a quiet,<br>family-friendly neighborhood. As you enter the main floor, you're greeted by a welcoming foyer at the front and a mudroom off the double-attached garage,<br>creating a convenient transition space whether you're coming or going. Between the two entrances, you'll find a large closet for storage and a two-piece bathroom,<br>making this front section both practical and guest-friendly. Heading toward the rear of the home, the space opens up into a bright and airy kitchen with a large<br>central island, perfect for cooking, casual dining, or gathering with friends and family. The kitchen flows effortlessly into the great room and eating nook, creating a<br>wide-open main floor ideal for entertaining or everyday living. Upstairs, two well-sized bedrooms at the back of the home offer comfort and privacy, sharing a<br>modern four-piece bathroom. A laundry area and a spacious bonus room sit between the bedrooms and the primary suite at the front, separating the living areas<br>and creating a perfect layout for families. The primary bedroom is a serene retreat, complete with a five-piece ensuite featuring dual sinks, a soaker tub, a separate<br>shower, and a large walk-in closet to top it all off. Located in Walden, a community known for its parks, pathways, and access to major amenities and roadways, this<br>home offers the perfect blend of convenience and suburban charm. With Daytona Homes' signature craftsmanship and commitment to customer satisfaction, 178<br>Walgrove Manor SE is ready to welcome you home. Book your private tour today and experience all this property has to offer. |               |                     |        |                |  |  |  |  |
| Inclusions:<br>Property Listed By: | N/A<br>Royal LePage Bench                                                                                                                                                                                                                                                                                                                                                                                                                                                                                                                                                                                                                                                                                                                                                                                                                                                                                                                                                                                                                                                                                                                                                                                                                                                                                                                                                                                                                                                                                                                                                                                                                                                                                                                                                                                                                                                                                                                                                                            | mark          |                     |        |                |  |  |  |  |