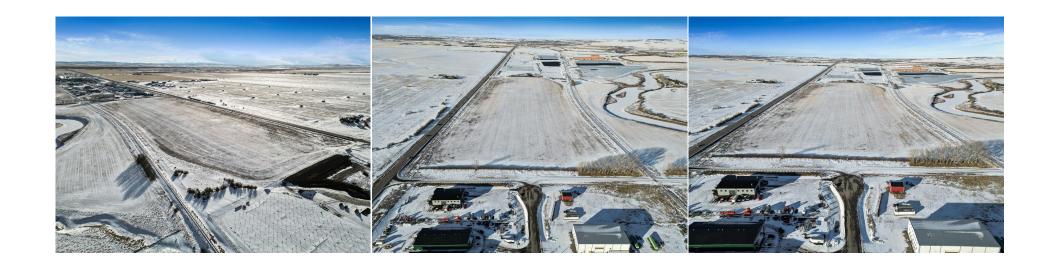

Pub Rmks: 57.98 ACRES of INDUSTRIAL Land Only zoned General Industrial with 2600 + ft frontage on Highway # 2A located in the Foothills County allows for a wide range of

Industrial Uses . HIGH PROFILE PARCEL on 2A corridor (adjacent to Cargill Foods and Abild's Industrial Park). Daily average traffic count of approx 8,553 located between Okotoks and High River with growing population base and large work force. Close proximity to major transportation routes Hwy 2, & 2A, with potential rail