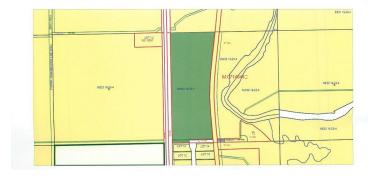

Lot Sz Ar: **2,525,608 sqft**Lot Shape:

Access:

Lot Feat: Level, Rectangular Lot, See Remarks

Park Feat:

**Utilities and Features** 

Fnd/Bsmt:

Roof:
Heating:
Sewer:
Ext Feat:

Construction:
Flooring:
Water Source:
See Remarks

Kitchen Appl:

Int Feat:

Utilities: See Remarks

Room Information

Room Level Dimensions Room Level Dimensions
Legal/Tax/Financial

Title: Zoning: Fee Simple GI

Legal Desc:

Remarks