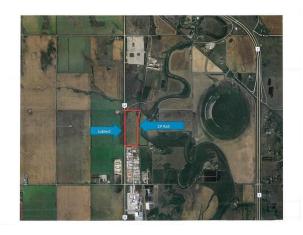

Date:

SUBJECT PROPERTY

CANADIAN PACIFIC RAILWAY

HIGHWAY ZA

**General Information** 

Prop Type: Land Sub Type: Land

City/Town: Rural Foothills Finished Floor Area
County Abv Sqft:

Year Built: **0** Low Sqft: Lot Information Ttl Sqft:

Pub Rmks: 57.98 ACRES of INDUSTRIAL Land Only zoned General Industrial with 2600 + ft frontage on Highway # 2A located in the Foothills County allows for a wide range of

Industrial Uses . HIGH PROFILE PARCEL on 2A corridor (adjacent to Cargill Foods and Abild's Industrial Park). Daily average traffic count of approx 8,553 located between Okotoks and High River with growing population base and large work force. Close proximity to major transportation routes Hwy 2, & 2A, with potential rail