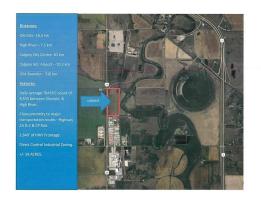

Pub Rmks: 57.98 ACRES of INDUSTRIAL Land Only zoned General Industrial with 2600 + ft frontage on Highway # 2A located in the Foothills County allows for a wide range of

Industrial Uses . HIGH PROFILE PARCEL on 2A corridor (adjacent to Cargill Foods and Abild's Industrial Park). Daily average traffic count of approx 8,553 located between Okotoks and High River with growing population base and large work force. Close proximity to major transportation routes Hwy 2, & 2A, with potential rail

0

0.0 (0 0)

0

service from CPR line adjacent to site. BEST PRICE Industrial Land in the Greater Calgary Area!

Inclusions:

Property Listed By: ROYAL LEPAGE SOLUTIONS