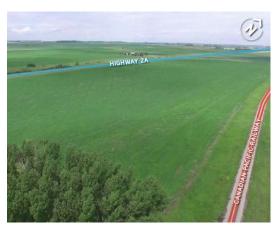

Pub Rmks: 57.98 ACRES of INDUSTRIAL Land Only zoned General Industrial with 2600 + ft frontage on Highway # 2A located in the Foothills County allows for a wide range of

Industrial Uses . HIGH PROFILE PARCEL on 2A corridor (adjacent to Cargill Foods and Abild's Industrial Park). Daily average traffic count of approx 8,553 located between Okotoks and High River with growing population base and large work force. Close proximity to major transportation routes Hwy 2, & 2A, with potential rail