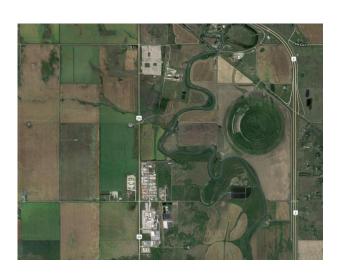

Pub Rmks: 57.98 ACRES of INDUSTRIAL Land Only zoned General Industrial with 2600 + ft frontage on Highway # 2A located in the Foothills County allows for a wide range of

Industrial Uses . HIGH PROFILE PARCEL on 2A corridor (adjacent to Cargill Foods and Abild's Industrial Park). Daily average traffic count of approx 8,553 located between Okotoks and High River with growing population base and large work force. Close proximity to major transportation routes Hwy 2, & 2A, with potential rail