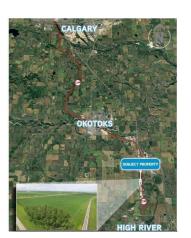

Pub Rmks: 57.98 ACRES of INDUSTRIAL Land Only zoned General Industrial with 2600 + ft frontage on Highway # 2A located in the Foothills County allows for a wide range of

Industrial Uses . HIGH PROFILE PARCEL on 2A corridor (adjacent to Cargill Foods and Abild's Industrial Park). Daily average traffic count of approx 8,553 located between Okotoks and High River with growing population base and large work force. Close proximity to major transportation routes Hwy 2, & 2A, with potential rail