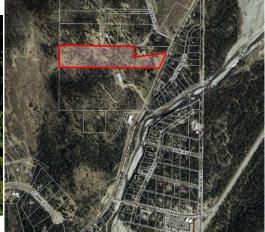

## Legal/Tax/Financial

Title: Zoning: Fee Simple R1

Legal Desc: **911895** 

Remarks

Pub Rmks:

To learn more about this property, click the More Info button below. Bragg Creekis now developing into the next Canmore community with many investmentopportunities but closer to Calgary (30kms) with all amenities of alarge city. Close to businesses, universities, private schools, shopping, restaurants, and 40 mins to Calgary YYC, yet immersed inpristine natural settings with ultimate privacy. Walk to the hamlet foryour latte and many conveniences with 3 golf courses within 5kms. This16.06 acre lot is currently used as R1 and is fully fenced with existingbarn and an abundant water well. Utilities at lot line includes naturalgas, electricity, internet connectivity, and cellular/data connectivity. Excellent opportunity for a large family or sub-divide intoparcels. There is an existing easement in regard to the road.